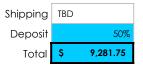

| Qty | Description                                                                                                                                                                                                                                                                                                                                                                                                                                                                                                                                                                                                                                                                                                                                                                                                                                                                                                                                                                                                                                                                                                                                                                                                                                                                                                                                                                                                                                                                                                                                                                                                                                                                                                                                                                                                                                                                                                                                                                                                                                                                                                                   | Unit Price  | Line Total |          |
|-----|-------------------------------------------------------------------------------------------------------------------------------------------------------------------------------------------------------------------------------------------------------------------------------------------------------------------------------------------------------------------------------------------------------------------------------------------------------------------------------------------------------------------------------------------------------------------------------------------------------------------------------------------------------------------------------------------------------------------------------------------------------------------------------------------------------------------------------------------------------------------------------------------------------------------------------------------------------------------------------------------------------------------------------------------------------------------------------------------------------------------------------------------------------------------------------------------------------------------------------------------------------------------------------------------------------------------------------------------------------------------------------------------------------------------------------------------------------------------------------------------------------------------------------------------------------------------------------------------------------------------------------------------------------------------------------------------------------------------------------------------------------------------------------------------------------------------------------------------------------------------------------------------------------------------------------------------------------------------------------------------------------------------------------------------------------------------------------------------------------------------------------|-------------|------------|----------|
| 1   | Precision CNC-cut Plywood kit inlcuding all BS1088 marine plywood with precut NC scarfs on planking; Chipboard precut for strongback, molds, patterns and a cradle to hold boat when upright.                                                                                                                                                                                                                                                                                                                                                                                                                                                                                                                                                                                                                                                                                                                                                                                                                                                                                                                                                                                                                                                                                                                                                                                                                                                                                                                                                                                                                                                                                                                                                                                                                                                                                                                                                                                                                                                                                                                                 | \$ 3,490.00 | \$         | 3,490.00 |
| 1   | Hull and Spar Timber kit including all solid-wood components precut from select hardwoods and softwoods with precut scarfs included, air-dried Spruce premilled to dimensions and scarfs precut. Birdsmouth mast kit included! Price is the same for lug or sloop.                                                                                                                                                                                                                                                                                                                                                                                                                                                                                                                                                                                                                                                                                                                                                                                                                                                                                                                                                                                                                                                                                                                                                                                                                                                                                                                                                                                                                                                                                                                                                                                                                                                                                                                                                                                                                                                            | \$ 3,780.00 | \$         | 3,780.00 |
| 1   | Hardware kit comprises all rowing, hull, and deck hardware as well as the lines and rigging components for your rig (sail sold separately).                                                                                                                                                                                                                                                                                                                                                                                                                                                                                                                                                                                                                                                                                                                                                                                                                                                                                                                                                                                                                                                                                                                                                                                                                                                                                                                                                                                                                                                                                                                                                                                                                                                                                                                                                                                                                                                                                                                                                                                   | \$ 1,090.00 | \$         | 1,090.00 |
| 1   | Epoxy/Glass Kit inlcuding System Three epoxy products, fiberglass and supplies                                                                                                                                                                                                                                                                                                                                                                                                                                                                                                                                                                                                                                                                                                                                                                                                                                                                                                                                                                                                                                                                                                                                                                                                                                                                                                                                                                                                                                                                                                                                                                                                                                                                                                                                                                                                                                                                                                                                                                                                                                                | \$ 760.00   | \$         | 760.00   |
| 1   | Additional Hardware Package for sloop rig                                                                                                                                                                                                                                                                                                                                                                                                                                                                                                                                                                                                                                                                                                                                                                                                                                                                                                                                                                                                                                                                                                                                                                                                                                                                                                                                                                                                                                                                                                                                                                                                                                                                                                                                                                                                                                                                                                                                                                                                                                                                                     | \$ 162.25   | \$         | 162.25   |
| 0   | RSS 4 oz. Dacron Lugsail, white (price may change)                                                                                                                                                                                                                                                                                                                                                                                                                                                                                                                                                                                                                                                                                                                                                                                                                                                                                                                                                                                                                                                                                                                                                                                                                                                                                                                                                                                                                                                                                                                                                                                                                                                                                                                                                                                                                                                                                                                                                                                                                                                                            | \$ 452.53   | \$         | -        |
| 0   | vacuum bagged CNC milled foils, tool kits, sawhorse cradles                                                                                                                                                                                                                                                                                                                                                                                                                                                                                                                                                                                                                                                                                                                                                                                                                                                                                                                                                                                                                                                                                                                                                                                                                                                                                                                                                                                                                                                                                                                                                                                                                                                                                                                                                                                                                                                                                                                                                                                                                                                                   | call        |            |          |
|     | Optional to add lower rubrail, floorboards, and a mahogany sheer strake                                                                                                                                                                                                                                                                                                                                                                                                                                                                                                                                                                                                                                                                                                                                                                                                                                                                                                                                                                                                                                                                                                                                                                                                                                                                                                                                                                                                                                                                                                                                                                                                                                                                                                                                                                                                                                                                                                                                                                                                                                                       |             |            |          |
|     | Name of the state | Subtotal    | \$         | 9,282.25 |
|     |                                                                                                                                                                                                                                                                                                                                                                                                                                                                                                                                                                                                                                                                                                                                                                                                                                                                                                                                                                                                                                                                                                                                                                                                                                                                                                                                                                                                                                                                                                                                                                                                                                                                                                                                                                                                                                                                                                                                                                                                                                                                                                                               | Sales Tax   |            |          |

## See this link for more info about the contents of each line item

We carry a full line of sails, oars, painting kits and accessories. Just ask if you do not see something included. Print and send this quote sheet in with your payment. Freight quotes are finalized and added to the invoice PAYMENT POLICY: Make check out to Chase Small Craft for 50% of total (non-refundabe deposit). No returns on plans or kits. No returns on plans or kits. Please do not hesitate to call with questions or concerns. Be sure to send pictures!