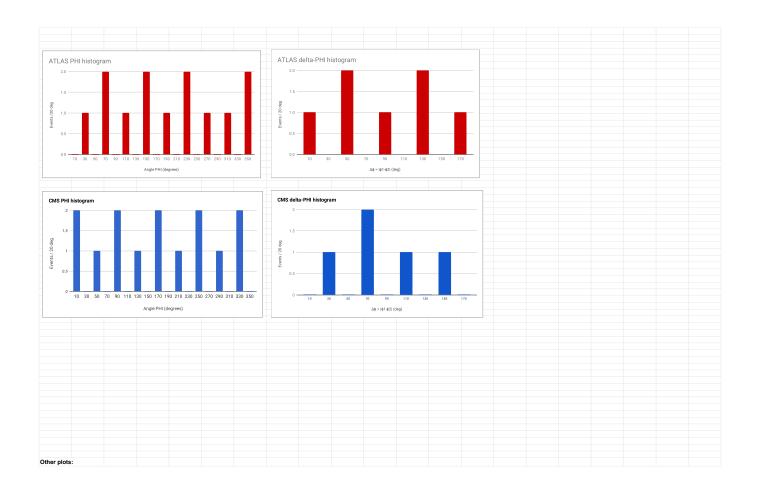

| WARNINGS!                                           |                                                |                                                    | A | TLAS | S on | ly! |             |    |     |       |     |     |     |     |     |     |     |     |     |     |     | ATL | AS o | nly! |      |     |      |       |    |       |
|-----------------------------------------------------|------------------------------------------------|----------------------------------------------------|---|------|------|-----|-------------|----|-----|-------|-----|-----|-----|-----|-----|-----|-----|-----|-----|-----|-----|-----|------|------|------|-----|------|-------|----|-------|
| Only fill in one line for<br>Do not overwrite anyor | your school or institution.<br>ne else's data. |                                                    |   |      |      |     |             |    |     |       |     |     |     |     |     |     |     |     |     |     |     |     |      |      |      |     |      |       |    |       |
|                                                     | the plots in the plot tabs                     |                                                    |   |      |      |     |             |    |     |       |     |     |     |     |     |     |     |     |     |     |     |     |      |      |      |     |      |       |    |       |
| ATLAS Report P                                      | age                                            |                                                    |   |      |      |     |             |    |     |       |     |     |     |     |     |     |     |     |     |     |     |     |      |      |      |     |      |       |    |       |
|                                                     |                                                |                                                    |   |      |      |     |             |    |     | of PH |     |     |     |     |     |     |     |     |     |     |     |     |      |      |      |     |      | of Δ  |    |       |
| Student 1 Example Name 1                            | Student 2 Example Name 2                       | Dataset (use id in Hypatia) Example dataset number |   | 10   | 1    | 50  | <b>70</b> 2 |    | 110 |       | 2   |     | 190 | 210 | 230 |     | 1   |     | 1   |     | 350 | 10  |      | 2    |      |     | 0 11 | 0 13  | 2  | 60 17 |
|                                                     |                                                |                                                    |   |      |      |     |             |    |     |       |     |     |     |     |     |     |     |     |     |     |     |     |      |      |      |     |      |       |    |       |
|                                                     |                                                |                                                    |   |      |      |     |             |    |     |       |     |     |     |     |     |     |     |     |     |     |     |     |      |      |      |     |      |       |    |       |
|                                                     |                                                |                                                    |   |      |      |     |             |    |     |       |     |     |     |     |     |     |     |     |     |     |     |     |      |      |      |     |      |       |    |       |
|                                                     |                                                |                                                    |   |      |      |     |             |    |     |       |     |     |     |     |     |     |     |     |     |     |     |     |      |      |      |     |      |       |    |       |
|                                                     |                                                |                                                    |   |      |      |     |             |    |     |       |     |     |     |     |     |     |     |     |     |     |     |     |      |      |      |     |      |       |    |       |
|                                                     |                                                |                                                    |   |      |      |     |             |    |     |       |     |     |     |     |     |     |     |     |     |     |     |     |      |      |      |     |      |       |    |       |
|                                                     |                                                | sums>                                              |   |      |      |     |             |    |     |       |     |     |     | 0   |     |     |     |     |     |     |     |     |      |      |      |     |      | 0 :   |    |       |
|                                                     |                                                |                                                    |   | 0    | 1    | 0   | 1           | 0  | 1   | 0     | 1   | 0   | 1   | 0   | 1   | 0   | 1   | 0   | 1   | 0   | 1   | 1   | C    | 1.4  | l. ( | ) . | 1    | 0 1.4 | 14 | 0     |
|                                                     |                                                |                                                    |   | 10   | 30   | 50  | 70          | 90 | 110 | 130   | 150 | 170 | 190 | 210 | 230 | 250 | 270 | 290 | 310 | 330 | 350 |     |      |      |      |     |      |       |    |       |
|                                                     |                                                |                                                    |   |      |      |     |             |    |     |       |     |     |     |     |     |     |     |     |     |     |     |     |      |      |      |     |      |       |    |       |
|                                                     |                                                |                                                    |   |      |      |     |             |    |     |       |     |     |     |     |     |     |     |     |     |     |     |     |      |      |      |     |      |       |    |       |
|                                                     |                                                |                                                    |   |      |      |     |             |    |     |       |     |     |     |     |     |     |     |     |     |     |     |     |      |      |      |     |      |       |    |       |
|                                                     |                                                |                                                    |   |      |      |     |             |    |     |       |     |     |     |     |     |     |     |     |     |     |     |     |      |      |      |     |      |       |    |       |
|                                                     |                                                |                                                    |   |      |      |     |             |    |     |       |     |     |     |     |     |     |     |     |     |     |     |     |      |      |      |     |      |       |    |       |
|                                                     |                                                |                                                    |   |      |      |     |             |    |     |       |     |     |     |     |     |     |     |     |     |     |     |     |      |      |      |     |      |       |    |       |
|                                                     |                                                |                                                    |   |      |      |     |             |    |     |       |     |     |     |     |     |     |     |     |     |     |     |     |      |      |      |     |      |       |    |       |
|                                                     |                                                |                                                    |   |      |      |     |             |    |     |       |     |     |     |     |     |     |     |     |     |     |     |     |      |      |      |     |      |       |    |       |
|                                                     |                                                |                                                    |   |      |      |     |             |    |     |       |     |     |     |     |     |     |     |     |     |     |     |     |      |      |      |     |      |       |    |       |