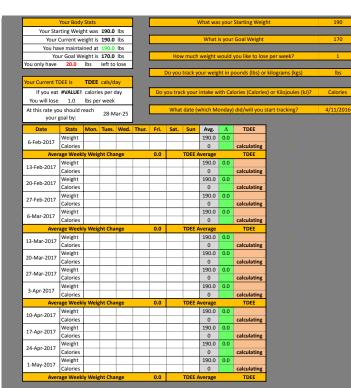

Each day enter your weight and the amount of calories you consumed on that day. (I enter my weight that morning and the amount of calories I ate the previous day, but I'm weird that way.) I recommend weighing yourself in the morning to get the most consistent weights. Your Starting Weight was 190.0 lbs Your Current weight is 190.0 lbs You have maintained at 190.0 lbs Your Goal Weight is 170.0 lbs Your weight and caloric intake will be averaged, and your TDEE will be entered in the bottom right corner our Current TDEE is TDEE cals/day You will not get an estimated TDEE the first week. Each week it will get more accurate, and at the end of each month it will all be averaged out to give you a very close estimation. If you eat #VALUE! calories per day You will lose 1.0 lbs per week

At this rate you should reach your goal by:

28-Mar-25 your goal by: Avg. Δ 190.0 0.0 TDEE 11-Apr-2016 Weight calculating 190.0 0.0 18-Apr-2016 0 190.0 0.0 Weight 25-Apr-2016 calculating Weight 2-May-2016 0 calculating 190.0 0.0 Weight 9-May-2016 calculating 190.0 0.0 16-May-2016 Weight 190.0 0.0 23-May-2016 calculating 190.0 0.0 Weight Calories 30-May-2016 0 calculating 190.0 0.0 Weight 6-Jun-2016 calculating 190.0 0.0 13-Jun-2016 Calories calculating Weight 190.0 0.0 20-Jun-2016 0 190.0 **0.0** Weight 27-Jun-2016 0 calculating 190.0 **0.0** Weight 4-Jul-2016 calculating Weight 11-Jul-2016 calculating 190.0 0.0 Weight 18-Jul-2016 0 190.0 0.0 Weight 25-Jul-2016 190.0 Weight 1-Aug-2016 calculating 190.0 Weight 8-Aug-2016 calculating 190.0 0.0 15-Aug-2016 0 Weight 22-Aug-2016 0 calculating Weight 190.0 0.0 29-Aug-2016 190.0 Weight 5-Sep-2016 calculating 190.0 **0.0** 12-Sep-2016 190.0 0.0 Weight 19-Sep-2016 Weight 190.0 26-Sep-2016 0 190.0 0.0 Weight 3-Oct-2016 calculating Weight 190.0 0.0 10-Oct-2016 0 190.0 0.0 Weight Calories 17-Oct-2016 190.0 0.0 24-Oct-2016 190.0 Weight 31-Oct-2016 calculating 7-Nov-2016 Weight Calories calculating 190.0 0.0 Weight 14-Nov-2016 190.0 0.0 21-Nov-2016 190.0 0.0 Weight 28-Nov-2016 0 190.0 calculating Weight 5-Dec-2016 calculating 190.0 0.0 12-Dec-2016 190.0 0.0 19-Dec-2016 calculating alories Weight 190.0 0.0 26-Dec-2016 calculating 190.0 0.0 Weight calculating Weight Calories 190.0 0.0 9-Jan-2017 Weight 16-Jan-2017 calculating 190.0 0.0 Weight 23-Jan-2017 Laiories Weight 30-Jan-2017