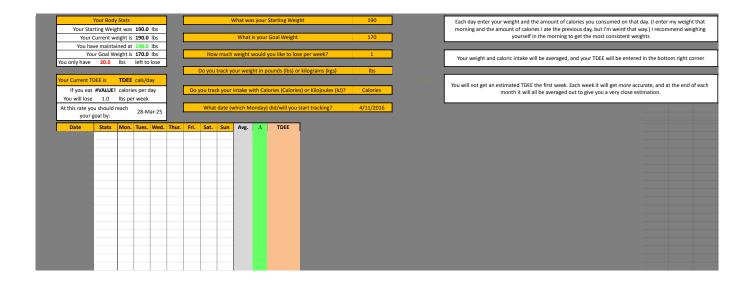

Each day enter your weight and the amount of calories you consumed on that day. (I enter my weight that morning and the amount of calories I ate the previous day, but I'm weird that way.) I recommend weighing yourself in the morning to get the most consistent weights. Your Starting Weight was 190.0 lbs Your Current weight is 190.0 lbs You have maintained at 190.0 lbs Your Goal Weight is 170.0 lbs Your weight and caloric intake will be averaged, and your TDEE will be entered in the bottom right corner our Current TDEE is TDEE cals/day You will not get an estimated TDEE the first week. Each week it will get more accurate, and at the end of each month it will all be averaged out to give you a very close estimation. If you eat #VALUE! calories per day You will lose 1.0 lbs per week

At this rate you should reach your goal by:

28-Mar-25 your goal by: Avg. Δ 190.0 0.0 TDEE 11-Apr-2016 Weight calculating 190.0 0.0 18-Apr-2016 0 190.0 0.0 Weight 25-Apr-2016 calculating Weight 2-May-2016 0 calculating 190.0 0.0 Weight 9-May-2016 calculating 190.0 0.0 16-May-2016 Weight 190.0 0.0 23-May-2016 calculating 190.0 0.0 Weight Calories 30-May-2016 0 calculating 190.0 0.0 Weight 6-Jun-2016 calculating 190.0 0.0 13-Jun-2016 Calories calculating Weight 190.0 0.0 20-Jun-2016 0 190.0 **0.0** Weight 27-Jun-2016 0 calculating 190.0 **0.0** Weight 4-Jul-2016 calculating Weight 11-Jul-2016 calculating 190.0 0.0 Weight 18-Jul-2016 0 190.0 0.0 Weight 25-Jul-2016 190.0 Weight 1-Aug-2016 calculating 190.0 Weight 8-Aug-2016 calculating 190.0 0.0 15-Aug-2016 0 Weight 22-Aug-2016 0 calculating Weight 190.0 0.0 29-Aug-2016 190.0 Weight 5-Sep-2016 calculating 190.0 **0.0** 12-Sep-2016 190.0 0.0 Weight 19-Sep-2016 Weight 190.0 26-Sep-2016 0 190.0 0.0 Weight 3-Oct-2016 calculating Weight 190.0 0.0 10-Oct-2016 0 190.0 0.0 Weight Calories 17-Oct-2016 190.0 0.0 24-Oct-2016 190.0 Weight 31-Oct-2016 calculating 7-Nov-2016 Weight Calories calculating 190.0 0.0 Weight 14-Nov-2016 190.0 0.0 21-Nov-2016 190.0 0.0 Weight 28-Nov-2016 0 190.0 calculating Weight 5-Dec-2016 calculating 190.0 0.0 12-Dec-2016 190.0 0.0 19-Dec-2016 calculating alories Weight 190.0 0.0 26-Dec-2016 calculating 190.0 0.0 Weight calculating Weight Calories 190.0 0.0 9-Jan-2017 Weight 16-Jan-2017 calculating 190.0 0.0 Weight 23-Jan-2017 Laiories Weight 30-Jan-2017

Each day enter your weight and the amount of calories you consumed on that day. (I enter my weight that morning and the amount of calories I ate the previous day, but I'm weird that way.) I recommend weighing yourself in the morning to get the most consistent weights

Your weight and caloric intake will be averaged, and your TDEE will be entered in the bottom right corner

You will not get an estimated TDEE the first week. Each week it will get more accurate, and at the end of each month it will all be averaged out to give you a very close estimation.