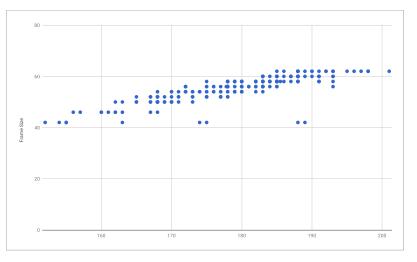

## Summary of data below. See "LHT Sizing info" tab below for individual listings and comments. Please contact oschwald@gmail.com if you have any questions about this spreadsheet Public bone height

|             | Pubic |
|-------------|-------|
| Height (in) | (cm)  |

| Total              |          | AVERAGE of<br>Frame size (cm)<br>#DIV/0! | (cm) 0   | MAX of Frame si<br>(cm) |
|--------------------|----------|------------------------------------------|----------|-------------------------|
| 4'10"              | 77<br>84 | 46.0<br>42.0                             |          |                         |
|                    | 87       | 58.0                                     | 58       |                         |
|                    | 90       | 42.0<br>42.0                             | 42       |                         |
| 4'10" Total<br>5'  |          | 46.0<br>42.0                             |          |                         |
| 5' Total           |          | 42.0                                     | 42       |                         |
| 5'1"               | 72<br>83 | 42.0<br>54.0                             |          |                         |
| 5'1" Total         |          | 48.0                                     | 42       |                         |
| 5'10"              | 78       | 56.8<br>54.0                             | 54       |                         |
|                    | 79<br>80 | 54.0<br>52.0                             | 54<br>52 |                         |
|                    | 81       | 55.5                                     | 54       |                         |
|                    | 83<br>84 | 54.7<br>55.0                             | 54<br>54 |                         |
|                    | 85       | 58.0                                     |          |                         |
|                    | 86<br>87 | 55.3<br>56.0                             |          |                         |
|                    | 88       | 42.0                                     | 42       |                         |
|                    | 89<br>90 | 56.0<br>56.0                             | 56       |                         |
| 5'10" Total        |          | 56.0<br>54.9                             | 56<br>42 |                         |
| 5'11"              |          | 56.0                                     | 54       |                         |
|                    | 81<br>82 | 54.0<br>56.0                             |          |                         |
|                    | 84<br>86 | 54.0<br>57.5                             |          |                         |
|                    | 87       | 57.3                                     | 56       |                         |
|                    | 88       | 58.0<br>56.0                             |          |                         |
| 5'11" Total        |          | 56.4                                     | 54       |                         |
| 5'2"               | 71       | #DIV/0!<br>46.0                          | 0<br>46  |                         |
| 5'2" Total         | 72       | 46.0                                     |          |                         |
| 5'2" Total<br>5'3" |          | 46.0<br>46.0                             |          |                         |
|                    | 75<br>76 | 46.0                                     | 46       |                         |
|                    | 76<br>77 | 46.0<br>46.0                             | 46       |                         |
| 5'3" Total<br>5'4" |          | 46.0<br>50.0                             |          |                         |
|                    | 74       | 46.0                                     | 46       |                         |
|                    | 75<br>76 | 42.0<br>46.0                             | 42<br>46 |                         |
| 5'4" Total         | 78       | 50.0<br>46.7                             | 50<br>42 |                         |
| 5'5"               |          | 51.0                                     | 50       |                         |
|                    | 75<br>79 | 50.0<br>50.0                             | 50<br>50 |                         |
|                    | 83       | 52.0                                     | 52       |                         |
| 5'5" Total<br>5'6" |          | 50.8<br>50.0                             |          |                         |
|                    | 76<br>77 | 50.0<br>50.0                             |          |                         |
|                    | 78       | 50.0                                     | 50       |                         |
|                    | 79<br>83 | 51.0<br>52.0                             | 50<br>52 |                         |
|                    | 84       | 54.0                                     | 54       |                         |
| 5'6" Total         |          | 50.0<br>50.5                             | 46<br>46 |                         |
| 5'7"               | 73       | 52.0<br>50.0                             | 52       |                         |
|                    | 75       | 46.0                                     | 46       |                         |
|                    | 77<br>78 | 52.0<br>50.0                             |          |                         |
|                    | 79       | 50.0                                     | 50       |                         |
|                    | 81<br>83 | 54.0<br>52.0                             | 54<br>50 |                         |
| 5'7" Total         | 84       | 52.0<br>51.0                             |          |                         |
| 5'8"               |          | 54.0                                     | 54       |                         |
|                    | 66<br>80 | 52.0<br>50.0                             |          |                         |
|                    | 81       | 54.0                                     | 52       |                         |
|                    | 82<br>83 | 56.0<br>54.0                             | 56<br>54 |                         |
|                    | 84       | 54.0                                     | 54       |                         |
| 5'8" Total         |          | 56.0<br>53.7                             | 50       |                         |
| 5'9"               | 78       | 53.5<br>52.0                             |          |                         |
|                    | 82       | 42.0                                     | 42       |                         |
|                    | 83<br>84 | 54.7<br>56.0                             | 54<br>54 |                         |
|                    | 85       | 56.7                                     | 56       |                         |
|                    | 86<br>88 | 56.0<br>56.0                             | 56<br>56 |                         |
| FIOR T-4 :         |          | 53.0                                     | 52       |                         |
| 5'9" Total<br>6'0" |          | 53.8<br>57.4                             | 56       |                         |
|                    | 78<br>81 | 54.0<br>54.0                             | 54       |                         |
|                    | 85       | 57.0                                     | 56       |                         |
|                    | 87<br>88 | 57.6<br>58.0                             |          |                         |
|                    | 89       | 59.0                                     | 58       |                         |
|                    | 90<br>91 | 57.5<br>60.0                             |          |                         |
|                    | 93<br>94 | 56.0<br>56.0                             | 56       |                         |
|                    | 94       | 57.5                                     | 56       |                         |
| 6'0" Total<br>6'1" |          | 57.6<br>58.2                             |          |                         |
|                    | 81       | 58.0                                     | 58       |                         |
|                    | 82<br>83 | 56.0<br>58.0                             | 56<br>58 |                         |
|                    | 88       | 58.7                                     | 58       |                         |
|                    | 89<br>90 | 58.7<br>61.0                             | 58<br>60 |                         |
|                    | 92       | 60.0                                     | 60       |                         |
|                    | 93       | 62.0<br>58.0                             |          |                         |
| 6'1" Total<br>6'2' | 91       | 58.5<br>62.0                             | 56       |                         |
| 6'2' Total         | , 91     | 62.0                                     | 62       |                         |
| 6'2"               | 88       | 59.4<br>60.0                             |          |                         |
|                    | 89       | 54.7                                     | 42       |                         |
|                    | 90       | 60.4                                     | 58       |                         |
|                    | 91       | 60.0                                     |          |                         |

|             | 1  |      |    |    |
|-------------|----|------|----|----|
|             |    | 58.7 | 58 | 6  |
| 6'2" Total  |    | 59.2 | 42 | 6  |
| 6'3"        |    | 58.8 | 58 | 62 |
|             | 89 | 61.0 | 60 | 6  |
|             | 90 | 59.0 | 58 | 6  |
|             | 91 | 62.0 | 62 | 6  |
|             | 92 | 62.0 | 62 | 6  |
|             | 93 | 60.0 | 60 | 6  |
|             | 96 | 62.0 | 62 | 6  |
| 6'3" Total  |    | 60.1 | 58 | 6: |
| 6'4"        |    | 58.0 | 56 | 61 |
|             | 92 | 60.0 | 60 | 6  |
|             | 93 | 60.0 | 60 | 6  |
|             | 95 | 62.0 | 62 | 6: |
|             | 96 | 62.0 | 62 | 6  |
| 6'4" Total  |    | 60.3 | 56 | 6  |
| 6'5"        | 89 | 62.0 | 62 | 6: |
|             | 95 | 62.0 | 62 | 6  |
|             |    | 62.0 | 62 | 6  |
| 6'5" Total  |    | 62.0 | 62 | 6  |
| 6'6"        |    | 62.0 | 62 | 6  |
| 6'6" Total  |    | 62.0 | 62 | 6: |
| 6'6"        |    | 62.0 | 62 | 62 |
|             | 94 | 62.0 | 62 | 6  |
|             |    | 42.0 | 42 | 42 |
| 6'6" Total  |    | 55.3 | 42 | 62 |
| 6'7"        | 96 | 62.0 | 62 | 62 |
| 6'7" Total  |    | 62.0 | 62 | 6  |
| Grand Total |    | 55.5 | 42 | 6  |