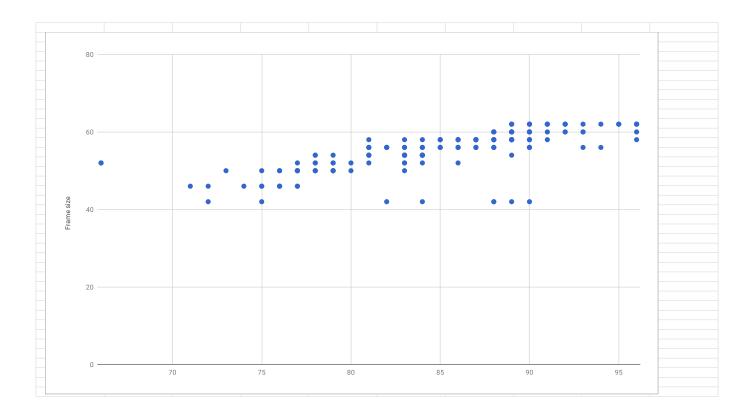

## Summary of data below. See "LHT Sizing info" tab below for individual listings and comments. Please contact oschwald@gmail.com if you have any questions about this spreadsheet Public bone height

|             | Pubic |
|-------------|-------|
| Height (in) | (cm)  |

| Total              |          | AVERAGE of<br>Frame size (cm)<br>#DIV/0! | (cm) 0   | MAX of Frame si<br>(cm) |
|--------------------|----------|------------------------------------------|----------|-------------------------|
| 4'10"              | 77<br>84 | 46.0<br>42.0                             |          |                         |
|                    | 87       | 58.0                                     | 58       |                         |
|                    | 90       | 42.0<br>42.0                             | 42       |                         |
| 4'10" Total<br>5'  |          | 46.0<br>42.0                             |          |                         |
| 5' Total           |          | 42.0                                     | 42       |                         |
| 5'1"               | 72<br>83 | 42.0<br>54.0                             |          |                         |
| 5'1" Total         |          | 48.0                                     | 42       |                         |
| 5'10"              | 78       | 56.8<br>54.0                             | 54       |                         |
|                    | 79<br>80 | 54.0<br>52.0                             | 54<br>52 |                         |
|                    | 81       | 55.5                                     | 54       |                         |
|                    | 83<br>84 | 54.7<br>55.0                             | 54<br>54 |                         |
|                    | 85       | 58.0                                     |          |                         |
|                    | 86<br>87 | 55.3<br>56.0                             |          |                         |
|                    | 88       | 42.0                                     | 42       |                         |
|                    | 89<br>90 | 56.0<br>56.0                             | 56       |                         |
| 5'10" Total        |          | 56.0<br>54.9                             | 56<br>42 |                         |
| 5'11"              |          | 56.0                                     | 54       |                         |
|                    | 81<br>82 | 54.0<br>56.0                             |          |                         |
|                    | 84<br>86 | 54.0<br>57.5                             |          |                         |
|                    | 87       | 57.3                                     | 56       |                         |
|                    | 88       | 58.0<br>56.0                             |          |                         |
| 5'11" Total        |          | 56.4                                     | 54       |                         |
| 5'2"               | 71       | #DIV/0!<br>46.0                          | 0<br>46  |                         |
| 5'2" Total         | 72       | 46.0                                     |          |                         |
| 5'2" Total<br>5'3" |          | 46.0<br>46.0                             |          |                         |
|                    | 75<br>76 | 46.0                                     | 46       |                         |
|                    | 76<br>77 | 46.0<br>46.0                             | 46       |                         |
| 5'3" Total<br>5'4" |          | 46.0<br>50.0                             |          |                         |
|                    | 74       | 46.0                                     | 46       |                         |
|                    | 75<br>76 | 42.0<br>46.0                             | 42<br>46 |                         |
| 5'4" Total         | 78       | 50.0<br>46.7                             | 50<br>42 |                         |
| 5'5"               |          | 51.0                                     | 50       |                         |
|                    | 75<br>79 | 50.0<br>50.0                             | 50<br>50 |                         |
|                    | 83       | 52.0                                     | 52       |                         |
| 5'5" Total<br>5'6" |          | 50.8<br>50.0                             |          |                         |
|                    | 76<br>77 | 50.0<br>50.0                             |          |                         |
|                    | 78       | 50.0                                     | 50       |                         |
|                    | 79<br>83 | 51.0<br>52.0                             | 50<br>52 |                         |
|                    | 84       | 54.0                                     | 54       |                         |
| 5'6" Total         |          | 50.0<br>50.5                             | 46<br>46 |                         |
| 5'7"               | 73       | 52.0<br>50.0                             | 52       |                         |
|                    | 75       | 46.0                                     | 46       |                         |
|                    | 77<br>78 | 52.0<br>50.0                             |          |                         |
|                    | 79       | 50.0                                     | 50       |                         |
|                    | 81<br>83 | 54.0<br>52.0                             | 54<br>50 |                         |
| 5'7" Total         | 84       | 52.0<br>51.0                             |          |                         |
| 5'8"               |          | 54.0                                     | 54       |                         |
|                    | 66<br>80 | 52.0<br>50.0                             |          |                         |
|                    | 81       | 54.0                                     | 52       |                         |
|                    | 82<br>83 | 56.0<br>54.0                             | 56<br>54 |                         |
|                    | 84       | 54.0                                     | 54       |                         |
| 5'8" Total         |          | 56.0<br>53.7                             | 50       |                         |
| 5'9"               | 78       | 53.5<br>52.0                             |          |                         |
|                    | 82       | 42.0                                     | 42       |                         |
|                    | 83<br>84 | 54.7<br>56.0                             | 54<br>54 |                         |
|                    | 85       | 56.7                                     | 56       |                         |
|                    | 86<br>88 | 56.0<br>56.0                             | 56<br>56 |                         |
| FIOR T-4 :         |          | 53.0                                     | 52       |                         |
| 5'9" Total<br>6'0" |          | 53.8<br>57.4                             | 56       |                         |
|                    | 78<br>81 | 54.0<br>54.0                             | 54       |                         |
|                    | 85       | 57.0                                     | 56       |                         |
|                    | 87<br>88 | 57.6<br>58.0                             |          |                         |
|                    | 89       | 59.0                                     | 58       |                         |
|                    | 90<br>91 | 57.5<br>60.0                             |          |                         |
|                    | 93<br>94 | 56.0<br>56.0                             | 56       |                         |
|                    | 94       | 57.5                                     | 56       |                         |
| 6'0" Total<br>6'1" |          | 57.6<br>58.2                             |          |                         |
|                    | 81       | 58.0                                     | 58       |                         |
|                    | 82<br>83 | 56.0<br>58.0                             | 56<br>58 |                         |
|                    | 88       | 58.7                                     | 58       |                         |
|                    | 89<br>90 | 58.7<br>61.0                             | 58<br>60 |                         |
|                    | 92       | 60.0                                     | 60       |                         |
|                    | 93       | 62.0<br>58.0                             |          |                         |
| 6'1" Total<br>6'2' | 91       | 58.5<br>62.0                             | 56       |                         |
| 6'2' Total         | , 91     | 62.0                                     | 62       |                         |
| 6'2"               | 88       | 59.4<br>60.0                             |          |                         |
|                    | 89       | 54.7                                     | 42       |                         |
|                    | 90       | 60.4                                     | 58       |                         |
|                    | 91       | 60.0                                     |          |                         |

|             | 1  |      |    |    |
|-------------|----|------|----|----|
|             |    | 58.7 | 58 | 6  |
| 6'2" Total  |    | 59.2 | 42 | 6  |
| 6'3"        |    | 58.8 | 58 | 62 |
|             | 89 | 61.0 | 60 | 6  |
|             | 90 | 59.0 | 58 | 6  |
|             | 91 | 62.0 | 62 | 6  |
|             | 92 | 62.0 | 62 | 6  |
|             | 93 | 60.0 | 60 | 6  |
|             | 96 | 62.0 | 62 | 6  |
| 6'3" Total  |    | 60.1 | 58 | 6: |
| 6'4"        |    | 58.0 | 56 | 61 |
|             | 92 | 60.0 | 60 | 6  |
|             | 93 | 60.0 | 60 | 6  |
|             | 95 | 62.0 | 62 | 6: |
|             | 96 | 62.0 | 62 | 6  |
| 6'4" Total  |    | 60.3 | 56 | 6  |
| 6'5"        | 89 | 62.0 | 62 | 6: |
|             | 95 | 62.0 | 62 | 6  |
|             |    | 62.0 | 62 | 6  |
| 6'5" Total  |    | 62.0 | 62 | 6  |
| 6'6"        |    | 62.0 | 62 | 6  |
| 6'6" Total  |    | 62.0 | 62 | 6: |
| 6'6"        |    | 62.0 | 62 | 62 |
|             | 94 | 62.0 | 62 | 6  |
|             |    | 42.0 | 42 | 42 |
| 6'6" Total  |    | 55.3 | 42 | 62 |
| 6'7"        | 96 | 62.0 | 62 | 62 |
| 6'7" Total  |    | 62.0 | 62 | 6  |
| Grand Total |    | 55.5 | 42 | 6  |