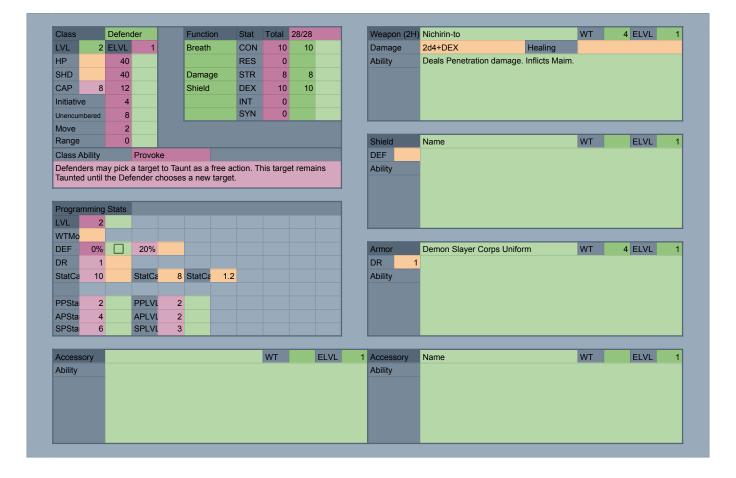

| Perk | Meikyo Shisui                                                                 | Perk | Hawkeyed                                                          |
|------|-------------------------------------------------------------------------------|------|-------------------------------------------------------------------|
|      | Tsubasa gains 1 Concentration on her turn if she has Shield.                  |      | Tsubasa's Shield does not take increased damage from Penetration. |
| Perk | Chama Depublica                                                               |      |                                                                   |
| reik | Storm Breathing Tsubasa adds her CON as flat damage to any attacks made while |      |                                                                   |
|      | above 3 Concentration.                                                        |      |                                                                   |
| Flaw | Marechi                                                                       | Flaw | Humanity                                                          |
|      | Tsubasa takes 30% more damage from attacks if inflicted with Poison           |      | Tsubasa does not recover HP between combats.                      |