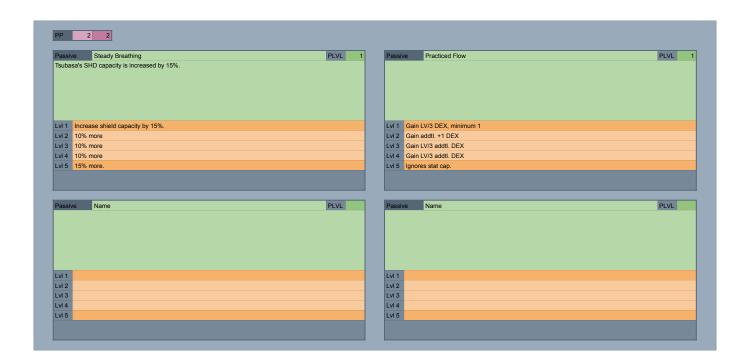

| Perk | Meikyo Shisui                                                                 | Perk | Hawkeyed                                                          |
|------|-------------------------------------------------------------------------------|------|-------------------------------------------------------------------|
|      | Tsubasa gains 1 Concentration on her turn if she has Shield.                  |      | Tsubasa's Shield does not take increased damage from Penetration. |
| Perk | Chama Depublica                                                               |      |                                                                   |
| reik | Storm Breathing Tsubasa adds her CON as flat damage to any attacks made while |      |                                                                   |
|      | above 3 Concentration.                                                        |      |                                                                   |
| Flaw | Marechi                                                                       | Flaw | Humanity                                                          |
|      | Tsubasa takes 30% more damage from attacks if inflicted with Poison           |      | Tsubasa does not recover HP between combats.                      |