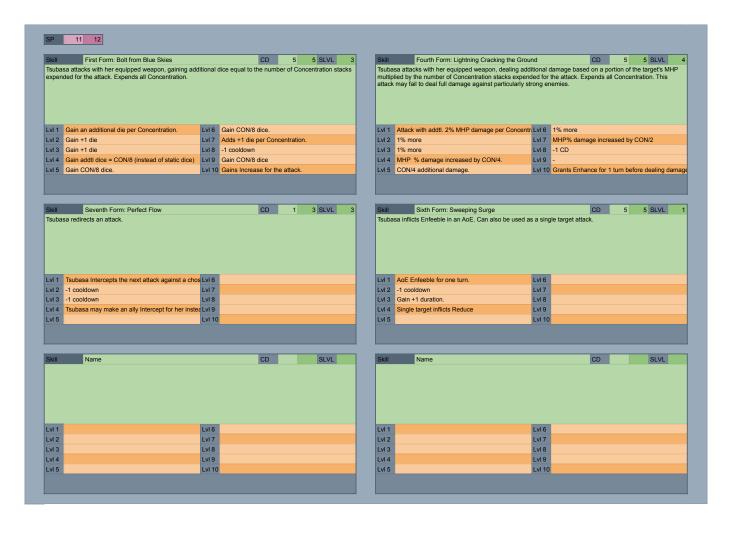

| Perk | Meikyo Shisui                                                                 | Perk | Hawkeyed                                                          |
|------|-------------------------------------------------------------------------------|------|-------------------------------------------------------------------|
|      | Tsubasa gains 1 Concentration on her turn if she has Shield.                  |      | Tsubasa's Shield does not take increased damage from Penetration. |
| Perk | Chama Depublica                                                               |      |                                                                   |
| reik | Storm Breathing Tsubasa adds her CON as flat damage to any attacks made while |      |                                                                   |
|      | above 3 Concentration.                                                        |      |                                                                   |
| Flaw | Marechi                                                                       | Flaw | Humanity                                                          |
|      | Tsubasa takes 30% more damage from attacks if inflicted with Poison           |      | Tsubasa does not recover HP between combats.                      |