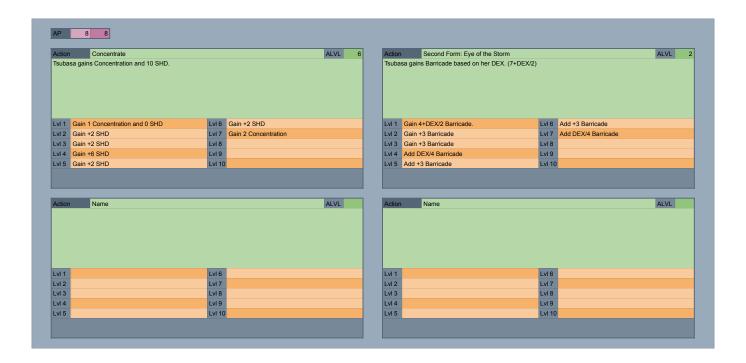

| Perk | Meikyo Shisui                                                                 | Perk | Hawkeyed                                                          |
|------|-------------------------------------------------------------------------------|------|-------------------------------------------------------------------|
|      | Tsubasa gains 1 Concentration on her turn if she has Shield.                  |      | Tsubasa's Shield does not take increased damage from Penetration. |
| Perk | Chama Depublica                                                               |      |                                                                   |
| reik | Storm Breathing Tsubasa adds her CON as flat damage to any attacks made while |      |                                                                   |
|      | above 3 Concentration.                                                        |      |                                                                   |
| Flaw | Marechi                                                                       | Flaw | Humanity                                                          |
|      | Tsubasa takes 30% more damage from attacks if inflicted with Poison           |      | Tsubasa does not recover HP between combats.                      |