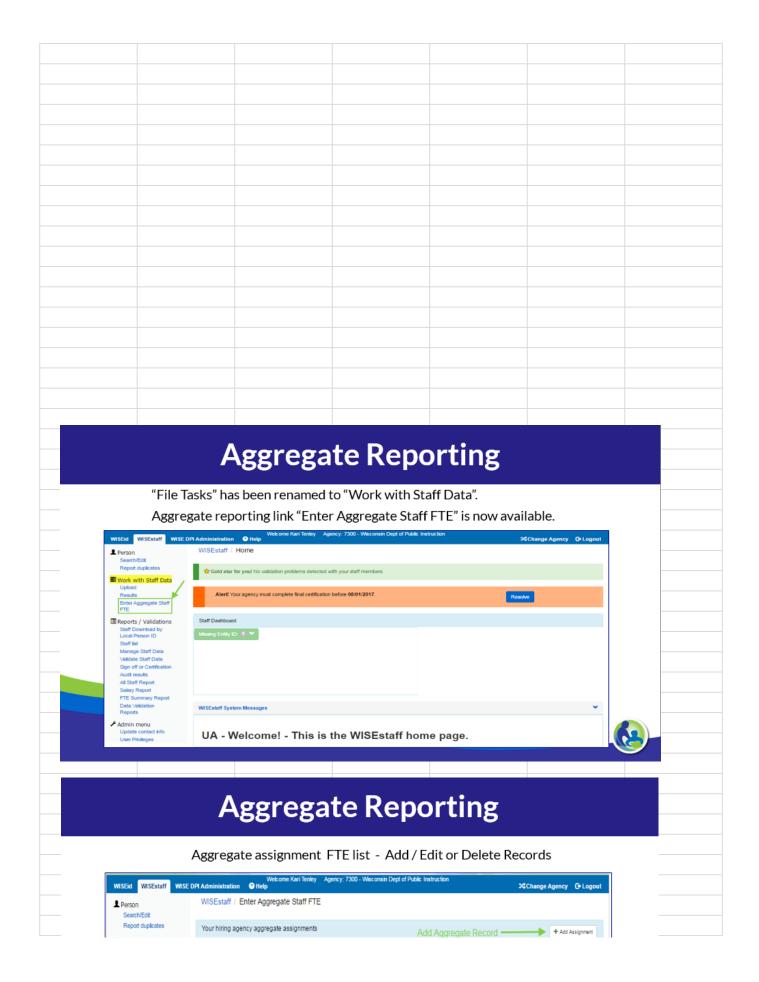

| Work with Staff Data                                                                                                                                                                                                                                                                                                                                                                                                        |                                                                                                                                                                                                                                                                    |                                                                                                                                                                                                                                          |                                                                                                                                        |                                                                      |                                                                     |                                                     | E                                 | uit                                                  | Delete                                                      | 4                                                 |                                                  |
|-----------------------------------------------------------------------------------------------------------------------------------------------------------------------------------------------------------------------------------------------------------------------------------------------------------------------------------------------------------------------------------------------------------------------------|--------------------------------------------------------------------------------------------------------------------------------------------------------------------------------------------------------------------------------------------------------------------|------------------------------------------------------------------------------------------------------------------------------------------------------------------------------------------------------------------------------------------|----------------------------------------------------------------------------------------------------------------------------------------|----------------------------------------------------------------------|---------------------------------------------------------------------|-----------------------------------------------------|-----------------------------------|------------------------------------------------------|-------------------------------------------------------------|---------------------------------------------------|--------------------------------------------------|
| Upload<br>Results                                                                                                                                                                                                                                                                                                                                                                                                           | Hiring LEA                                                                                                                                                                                                                                                         | Working LEA                                                                                                                                                                                                                              | Working School                                                                                                                         | Assignment Type                                                      | Position                                                            | Area of Assignment                                  | FTE                               | 1                                                    | 1                                                           |                                                   |                                                  |
| Enter Aggregate<br>Staff FTE                                                                                                                                                                                                                                                                                                                                                                                                | 7300 - Wis Dept of Publi     Instruction                                                                                                                                                                                                                           | c 8110 - 21st Century<br>Prep Sch                                                                                                                                                                                                        | 0100 - 21st Century<br>Prep Sch                                                                                                        | 03 - Support - Regular<br>Education                                  | 98 - Other<br>Support Staff                                         | 9073 - Cafeteria Worker                             | 22                                | G                                                    | ×                                                           |                                                   |                                                  |
| Reports / Validations                                                                                                                                                                                                                                                                                                                                                                                                       | 7300 - Wis Dept of Publi     Instruction                                                                                                                                                                                                                           | c 0007 - Abbotsford<br>Sch Dist                                                                                                                                                                                                          | 0020 - Abbotsford El                                                                                                                   | 03 - Support - Regular<br>Education                                  | 98 - Other<br>Support Staff                                         | 9072 - Plant Maintenance and<br>Operation Personnel | 22                                | C                                                    | ×                                                           |                                                   |                                                  |
| Staff Download by<br>Local Person ID                                                                                                                                                                                                                                                                                                                                                                                        | 7300 - Wis Dept of Publi     Instruction                                                                                                                                                                                                                           | c 0001 - Alma Center<br>Sch Dist                                                                                                                                                                                                         | 0080 - Lincoln Hi                                                                                                                      | 03 - Support - Regular<br>Education                                  |                                                                     | 9073 - Cafeteria Worker                             | 22                                | ø                                                    | ×                                                           |                                                   |                                                  |
| Staff list<br>Manage Staff Data                                                                                                                                                                                                                                                                                                                                                                                             | 7300 - Wis Dept of Publi Instruction                                                                                                                                                                                                                               |                                                                                                                                                                                                                                          | 0020 - Algoma El                                                                                                                       | 03 - Support - Regular<br>Education                                  |                                                                     | 9072 - Plant Maintenance and<br>Operation Personnel | 101                               | G                                                    | ×                                                           |                                                   |                                                  |
| Validate Staff Data<br>Sign off or                                                                                                                                                                                                                                                                                                                                                                                          | 7300 - Wis Dept of Publi                                                                                                                                                                                                                                           | c 0007 - Abbotsford                                                                                                                                                                                                                      | 0000 - District-wide                                                                                                                   | 03 - Support - Regular                                               | 98 - Other                                                          | 9087 - Bus Driver                                   | 100000                            | G                                                    | ×                                                           |                                                   |                                                  |
| Certification<br>Audit results                                                                                                                                                                                                                                                                                                                                                                                              | Instruction                                                                                                                                                                                                                                                        | Sch Dist                                                                                                                                                                                                                                 |                                                                                                                                        | Education                                                            | Support Staff                                                       |                                                     |                                   |                                                      |                                                             |                                                   |                                                  |
|                                                                                                                                                                                                                                                                                                                                                                                                                             | ABE                                                                                                                                                                                                                                                                | si eg                                                                                                                                                                                                                                    | ale                                                                                                                                    | veh                                                                  |                                                                     | ting                                                |                                   |                                                      |                                                             |                                                   |                                                  |
| <ul><li>Workin</li><li>Max FT</li></ul>                                                                                                                                                                                                                                                                                                                                                                                     | Vorking LEA, W<br>g school may b<br>E is equal to 10<br>g on a list of co                                                                                                                                                                                          | e at agend<br>000.00 fu<br>mpany na                                                                                                                                                                                                      | cy-wide le<br>III time sta<br>mes for a                                                                                                | evel (0000<br>aff.<br>drop dow                                       | ) or sch<br>m for n                                                 | ool level.<br>extyear.                              | d FTE                             | FI                                                   | ſE sha                                                      |                                                   |                                                  |
| <ul> <li>Workin</li> <li>Max FT</li> <li>Workin</li> <li>wsed wssestaff wsec</li> </ul>                                                                                                                                                                                                                                                                                                                                     | g school may b<br>E is equal to 10<br>g on a list of co<br>PRAdministration • Help                                                                                                                                                                                 | e at agend<br>000.00 fu<br>mpany na<br>Mekone Karl Tenley                                                                                                                                                                                | cy-wide le<br>III time sta<br>mes for a<br>Agency: 7300 -                                                                              | evel (0000<br>aff.<br>a drop dow<br>Wisconsin Dept of P              | ) or sch<br>m for n                                                 | ool level.<br>extyear.                              | d FTE<br>≭Change                  | F1                                                   | eportec                                                     | d here                                            |                                                  |
| Workin     Max FT     Workin     Workin     Wisestaff wise of                                                                                                                                                                                                                                                                                                                                                               | g school mayb<br>E is equal to 10<br>g on a list of co<br>PP Administration O Help<br>WISEstaff / Enter Agg                                                                                                                                                        | e at agend<br>200.00 fu<br>mpany na<br>Welcome Karl Tenley<br>regate Staff FTE                                                                                                                                                           | cy-wide le<br>ill time sta<br>mes for a<br>Agency: 7309 -<br>E / Aggregate A                                                           | evel (0000<br>aff.<br>a drop dow<br>Wisconsin Dept of P              | ) or sch<br>m for n                                                 | ool level.<br>extyear.                              |                                   | F1<br>re<br>nu<br>pe                                 | eportec<br>umber:<br>ercent                                 | d here<br>rs to te<br>t meth                      | e in                                             |
| Workin     Max FT     Workin     Workin     Wisestarr     Wisestarr     Wisestarr     Wisestarr     Wisestarr     Wisestarr     Workwith Staff Data                                                                                                                                                                                                                                                                         | g school may b<br>E is equal to 10<br>g on a list of co<br>PRAdministration • Help                                                                                                                                                                                 | e at agend<br>000.00 fu<br>mpany na<br>Mekome Kari Tenley<br>regate Staff FTE                                                                                                                                                            | cy-wide le<br>III time sta<br>mes for a<br>Agency: 7300 -<br>C / Aggregate A<br>ic Instruction                                         | evel (0000<br>aff.<br>a drop dow<br>Wisconsin Dept of P              | ) or sch<br>m for n                                                 | ool level.<br>extyear.                              |                                   | F1<br>ni<br>pic<br>e2<br>F1                          | eporteo<br>umber:<br>ercent<br>xample<br>FE full            | d here<br>rs to to<br>t meth<br>le - tw<br>l time | e in<br>enth not<br>od. For                      |
| Workin     Max FT     Workin     Wiseataff     Wiseataff     Wiseataff     Wiseataff     Report     Search/Edit     Report     Work with Staff Data     Uplead     Results                                                                                                                                                                                                                                                  | g school may b<br>E is equal to 10<br>g on a list of co<br>PAdministration O Help<br>WISEstaff / Enter Agg<br>Hiring Agency: 7300 - Wisco                                                                                                                          | e at agend<br>000.00 fu<br>mpany na<br>Mekome Kari Tenley<br>regate Staff FTE                                                                                                                                                            | cy-wide le<br>III time sta<br>mes for a<br>Agency: 7300 -<br>C / Aggregate A<br>ic Instruction                                         | evel (0000<br>aff.<br>I drop dow<br>Wiscome Dept of P<br>Assignment  | ) or sch<br>m for n                                                 | ool level.<br>extyear.                              |                                   | F1<br>nu<br>po<br>F1<br>bo                           | eporteo<br>umber:<br>ercent<br>xample<br>FE full            | d here<br>rs to to<br>t meth<br>le - tw<br>l time | e in<br>enth not<br>od. For<br>o perso<br>should |
| Workin     Max FT     Workin     Wisestarr     Wisestarr     Wisestarr     Wisestarr     Wisestarr     Wisestarr     Work with Staff Data     Uplaad     Results     Enter Aggregate     Start FTE                                                                                                                                                                                                                          | g school may b<br>E is equal to 10<br>g on a list of co<br>PP Administration O Help<br>WISEstaff / Enter Agg<br>Hiring Agency: 7300 - Wisc<br>Success! Your assignment                                                                                             | e at agend<br>000.00 fu<br>mpany na<br>Mekome Kari Tenley<br>regate Staff FTE                                                                                                                                                            | cy-wide le<br>III time sta<br>mes for a<br>Agency 7300 -<br>C Aggregate A<br>ic Instruction                                            | evel (0000<br>aff.<br>. drop dow<br>Wiscout Dept of P<br>Assignment  | ) or sch<br>n for ni<br>ubic Instruction                            | ool level.<br>extyear.                              | ℃hange                            | Fi<br>nu<br>pe<br>ex<br>Fi<br>be<br>he               | eported<br>umber:<br>ercent<br>xample<br>FE full<br>e enter | d here<br>rs to to<br>t meth<br>le - tw<br>l time | e in<br>enth not<br>od. For<br>o perso<br>should |
| Workin     Max FT     Workin     Workin     Wiseaar     Wiseaar     Wiseaar     Wiseaar     Wiseaar     Work with Staff Data     Uplaad     Results     Enter Aggregate                                                                                                                                                                                                                                                     | g school may b<br>E is equal to 10<br>g on a list of co<br>PR Administration P Help<br>WISEstaff / Enter Agg<br>Hirring Agency: 7300 - Wisco<br>Success! Your assignment<br>Assignment<br>Working LEA 8110                                                         | e at agend<br>DOO.OO fu<br>mpany na<br>Wekome Karl Terley<br>regate Staff FTE<br>onsin Dept of Publi<br>thas been saved su                                                                                                               | cy-wide le<br>III time sta<br>mes for a<br>/ Agercy 7300 -<br>/ Agercy 7300 -<br>/ Agercy 7300 -<br>/ Agercy 7300 -<br>/ Agercy 7300 - | evel (0000<br>aff.<br>drop dow<br>Wesomen Dept of P<br>Assignment    | ) or sch<br>in for ni<br>ubic Instruction                           | ool level.<br>extyear.                              | <b>≭Change</b><br>Sum o<br>rounde | F1<br>pe<br>es<br>F1<br>be<br>he                     | eported<br>umber:<br>ercent<br>xample<br>FE full<br>e enter | d here<br>rs to to<br>t meth<br>le - tw<br>l time | e in<br>enth not<br>od. For<br>o perso<br>should |
| Workin     Max FT     Workin     Workin     Wisestaff     Wisestaff     Wisestaff     Wisestaff     Work with Staff Data     Uplaad     Results     Enter Aggregate     Staff Tree      Reports / Validations     Staff Deveload by                                                                                                                                                                                         | g school may b<br>E is equal to 10<br>g on a list of co<br>PP Administration O Help<br>WISEstaff / Enter Agg<br>Hirring Agency: 7300 - Wisco<br>Success! Your assignment<br>Working LEA<br>Working LEA<br>Bitto<br>Deatline                                        | e at agend<br>DOO.OO fu<br>mpany na<br>Wedene Karl Terky<br>regate Staff FTE<br>main Dept of Publi<br>thas been saved su                                                                                                                 | cy-wide le<br>III time sta<br>mes for a<br>/ Agercy 7300 -<br>/ Agercy 7300 -<br>/ Agercy 7300 -<br>/ Agercy 7300 -<br>/ Agercy 7300 - | evel (0000<br>aff.<br>. drop dow<br>Watcouk Dept of P<br>Assignment  | ) or sch<br>in for ni<br>ubic Instruction                           | ool level.<br>extyear.                              | <b>≭Change</b><br>Sum o<br>rounde | F1<br>pe<br>e2<br>F1<br>be<br>he<br>sof FTE<br>ed to | eported<br>umber:<br>ercent<br>xample<br>FE full<br>e enter | d here<br>rs to to<br>t meth<br>le - tw<br>l time | e in<br>enth not<br>od. For<br>o perso<br>should |
| Workin     Max FT     Workin     Wisestaff     Wisestaff     Wisestaff     Wisestaff     Wisestaff     Wisestaff     Wisestaff     Workwith     Staff Data     Upload     Results     Enter Apgrepate     Staff Tote     Reports / Validations     Staff Download by     Local Person ID     Staff Ist     Manage Staff Data     Validate Staff Data     Validate Staff Data     Sign off or                                | g school may b<br>E is equal to 10<br>g on a list of co<br>PR Administration P Help<br>WISEstaff / Enter Agg<br>Hirring Agency: 7300 - Wisco<br>Success! Your assignment<br>Working LEA 8110<br>Working LEA 8110<br>Position 98 -                                  | e at agend<br>DOO.OO fu<br>mpany na<br>Wekome Keri Terley<br>regate Staff FTE<br>onsin Dept of Publi<br>thas been saved su<br>- 21st Century Prep<br>3 - 21st Century Prep                                                               | cy-wide le<br>III time sta<br>mes for a<br>/ Agency 7300 -<br>/ Agency 7300 -<br>/ Agency 7300 -<br>/<br>/ Agency 7300 -               | evel (0000<br>aff.<br>. drop dow<br>Watcouk Dept of P<br>Assignment  | ) or sch<br>in for ni<br>ubic Instruction                           | ool level.<br>extyear.                              | <b>≭Change</b><br>Sum o<br>rounde | F1<br>pe<br>e2<br>F1<br>be<br>he<br>sof FTE<br>ed to | eported<br>umber:<br>ercent<br>xample<br>FE full<br>e enter | d here<br>rs to to<br>t meth<br>le - tw<br>l time | e in<br>enth not<br>od. For<br>o perso<br>should |
| Workin     Max FT     Workin     Workin     Wiseaar     Workin     Wiseaar     Wiseaar     Wiseaar     Wiseaar     Work with Staff Data     Uplead     Results     Work with Staff Data     Uplead     Results     Staff Download by     Local Person ID     Staff ist     Manage Staff Data     Sign off or     Cettification     Sign off or     Cettification     Audt results                                           | g school may b<br>E is equal to 10<br>g on a list of co<br>WISEstaff / Enter Agg<br>Hiring Agency: 7300 - Wisco<br>Success! Your assignment<br>Working LEA<br>Working School 010<br>Position 98-<br>Area 907                                                       | e at agend<br>DOO.OO fu<br>mpany na<br>Wecore Karl Teres<br>regate Staff FTE<br>onsin Dept of Publi<br>thas been saved su<br>0 - 21st Century Prep<br>0 - 21st Century Prep<br>Other Support Staff                                       | cy-wide le<br>III time sta<br>mes for a<br>/ Agency 7300 -<br>E / Aggregate A<br>ic Instruction<br>accestully.                         | evel (0000<br>aff.<br>drop dov.<br>Wisconsin Dept of P<br>Assignment | ) or sch<br>in for ni<br>ubic Instruction                           | quivalent                                           | <b>≭Change</b><br>Sum o<br>rounde | F1<br>pe<br>e2<br>F1<br>be<br>he<br>sof FTE<br>ed to | eported<br>umber:<br>ercent<br>xample<br>FE full<br>e enter | d here<br>rs to to<br>t meth<br>le - tw<br>l time | e in<br>enth not<br>od. For<br>o perso<br>should |
| Workin     Max FT     Workin     Wisestaff     Wisestaff     Wisestaff     Wisestaff     Wisestaff     Wisestaff     Wisestaff     Work with Staff Data     Uplaad     Results     Enter Aggregate     Staff Data     Validations     Staff Data     Validations | g school may b<br>E is equal to 10<br>g on a list of co<br>PP Administration O Help<br>WISEstaff / Enter Agg<br>Hiring Agency: 7300 - Wisco<br>Success! Your assignment<br>Working LEA 8111<br>Working School 0100<br>Position 98 -<br>Area 907;<br>Contracting MY | e at agend<br>DOO.OO fu<br>mpany na<br>Wedoue Kull Terky<br>regate Staff FTE<br>main Dept of Publi<br>thas been saved su<br>- 21st Century Prep<br>0- 21st Century Prep<br>Other Support Staff<br>8 - Cafeteria Worker<br>BUS COMPANY NA | cy-wide le<br>III time sta<br>mes for a<br>/ Agency 7300 -<br>E / Aggregate A<br>ic Instruction<br>accestully.                         | evel (0000<br>aff.<br>drop dov.<br>Wisconsin Dept of P<br>Assignment | ) or sch<br>m for n<br>ddie Instruction<br>etails<br>ed Full Time E | quivalent                                           | <b>≭Change</b><br>Sum o<br>rounde | F1<br>pe<br>e2<br>F1<br>be<br>he<br>sof FTE<br>ed to | eported<br>umber:<br>ercent<br>xample<br>FE full<br>e enter | d here<br>rs to to<br>t meth<br>le - tw<br>l time | e in<br>enth not<br>od. For<br>o perso<br>should |