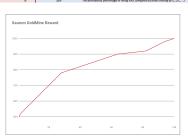

| Xaurum GoldMine Reward |        |  |  |  |  |
|------------------------|--------|--|--|--|--|
|                        |        |  |  |  |  |
| Mined gold (g)         | Reward |  |  |  |  |
| 1                      | 50%    |  |  |  |  |
| 2                      | 52%    |  |  |  |  |
| 4                      | 54%    |  |  |  |  |
| 6                      | 50%    |  |  |  |  |
|                        | 58%    |  |  |  |  |
| 10                     | 60%    |  |  |  |  |
| 12                     | 62%    |  |  |  |  |
| 14                     | 64%    |  |  |  |  |
| 16                     | 66%    |  |  |  |  |
| 18                     | 68%    |  |  |  |  |
| 20                     | 70%    |  |  |  |  |
| 22                     | 72%    |  |  |  |  |
| 24                     | 74%    |  |  |  |  |
| 26                     | 76%    |  |  |  |  |
| 28                     | 78%    |  |  |  |  |
| 34                     | 80%    |  |  |  |  |
| 40                     | 82%    |  |  |  |  |
| 46                     | 84%    |  |  |  |  |
| 52                     | 86%    |  |  |  |  |
| 58                     | 88%    |  |  |  |  |
| 64                     | 90%    |  |  |  |  |
| 82                     | 92%    |  |  |  |  |
| 86                     | 94%    |  |  |  |  |
| 90                     | 96%    |  |  |  |  |
| 94                     | 98%    |  |  |  |  |
|                        |        |  |  |  |  |