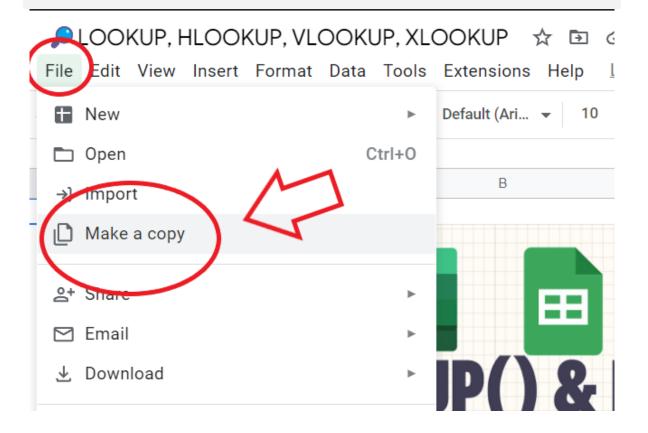

## Make a Copy of this sheet to work on it yourself

Overview:

This sheet has four drop down selections where you can select a type of coffee and have the information about it displayed below. Each block uses a different type of Lookup function to display the detailed data.