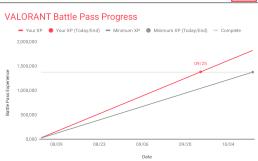

| Affi.   |                 | NDA                |                      |
|---------|-----------------|--------------------|----------------------|
| Vk.     | Date Y<br>08/04 | our XP N           | linimum XP<br>20,000 |
|         | 08/05           | 52,000             | 40,000               |
| _       | 08/06           | 78,000             | 59,000               |
| Meek,   | 08/07           | 104,000            | 79,000               |
| 4.      | 08/08           | 130,000            | 98,000               |
|         | 08/09           | 156,000            | 118,000              |
|         | 08/10           | 182,000<br>208,000 | 138,000<br>157,000   |
|         | 08/11           | 234,000            | 177,000              |
|         | 08/13           | 260.000            | 196.000              |
| Medit   | 08/14           | 286,000            | 216,000              |
|         | 08/15           | 312,000            | 236,000              |
|         | 08/16           | 338,000            | 255,000              |
|         | 08/17           | 364,000            | 275,000              |
|         | 08/18           | 390,000            | 294,000              |
|         | 08/19<br>08/20  | 416,000<br>442,000 | 314,000<br>334,000   |
| Meek3   | 08/20           | 468,000            | 353,000              |
| 4ec     | 08/22           | 494,000            | 373,000              |
|         | 08/22           | 520,000            | 392,000              |
|         | 08/24           | 546,000            | 412,000              |
|         | 08/25           | 571,000            | 432,000              |
|         | 08/26           | 597,000            | 451,000              |
|         | 08/27           | 623,000            | 471,000              |
| Meek a  | 08/28           | 649,000            | 490,000              |
|         | 08/29<br>08/30  | 675,000<br>701,000 | 510,000<br>530,000   |
|         | 08/30           | 701,000            | 549,000              |
|         | 09/01           | 753,000            | 569,000              |
|         | 09/02           | 779,000            | 588,000              |
| -       | 09/03           | 805,000            | 608,000              |
| Weeks   | 09/04           | 831,000            | 628,000              |
| 4.      | 09/05           | 857,000            | 647,000              |
|         | 09/06           | 883,000            | 667,000              |
|         | 09/07           | 909,000            | 686,000<br>706,000   |
|         | 09/08           | 961,000            | 726,000              |
|         | 09/10           | 987,000            | 745,000              |
| Week 6  | 09/11           | 1,013,000          | 765,000              |
| 710     | 09/12           | 1,039,000          | 784,000              |
|         | 09/13           | 1,065,000          | 804,000              |
|         | 09/14           | 1,091,000          | 824,000              |
|         | 09/15           | 1,117,000          | 843,000              |
|         | 09/16<br>09/17  | 1,143,000          | 863,000<br>882.000   |
| ×1      | 09/17           | 1.195.000          | 902.000              |
| Meek    | 09/18           | 1,221,000          | 922,000              |
|         | 09/20           | 1,247,000          | 941,000              |
|         | 09/21           | 1,273,000          | 961,000              |
|         | 09/22           | 1,299,000          | 980,000              |
|         | 09/23           | 1,325,000          | 1,000,000            |
| , e     | 09/24           | 1,351,000          | 1,020,000            |
| Meeke   | 09/25           | 1,377,000          | 1,039,000            |
|         | 09/26<br>09/27  | 1,403,000          | 1,059,000            |
|         | 09/27           | 1,429,000          | 1,078,000            |
|         | 09/29           | 1,481,000          | 1,118,000            |
|         | 09/30           | 1,507,000          | 1,137,000            |
| Megh o  | 10/01           | 1,533,000          | 1,157,000            |
|         | 10/02           | 1,559,000          | 1,176,000            |
| •       | 10/03           | 1,585,000          | 1,196,000            |
|         | 10/04           | 1,611,000          | 1,216,000            |
|         | 10/05           | 1,637,000          | 1,235,000            |
|         | 10/06<br>10/07  | 1,663,000          | 1,255,000            |
| Meek 10 | 10/07           | 1,714,000          | 1,274,000            |
|         | 10/09           | 1,740,000          | 1,314,000            |
|         |                 | 1,766,000          | 1.333.000            |
| 110     | 10/10           |                    |                      |