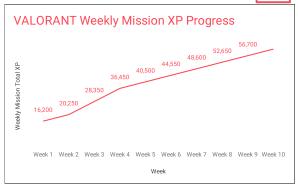

## WEEKLY MISSION XP

| Week    | Weekly Mission XP | Weekly Increase | Total Increase |
|---------|-------------------|-----------------|----------------|
| Week 1  | 16,200            | -               | -              |
| Week 2  | 20,250            | 4,050           | 4,050          |
| Week 3  | 28,350            | 8,100           | 12,150         |
| Week 4  | 36,450            | 8,100           | 20,250         |
| Week 5  | 40,500            | 4,050           | 24,300         |
| Week 6  | 44,550            | 4,050           | 28,350         |
| Week 7  | 48,600            | 4,050           | 32,400         |
| Week 8  | 52,650            | 4,050           | 36,450         |
| Week 9  | 56,700            | 4,050           | 40,500         |
| Week 10 | 60,750            | 4,050           | 44,550         |

Riot has noted that Weekly missions do NOT expire and will also scale up every week.

[4] Please note that this data is currently being extrapolated based on Act 1's increase of 4050 XP per week, and datamined info on the Week's 1-5 XP amounts.