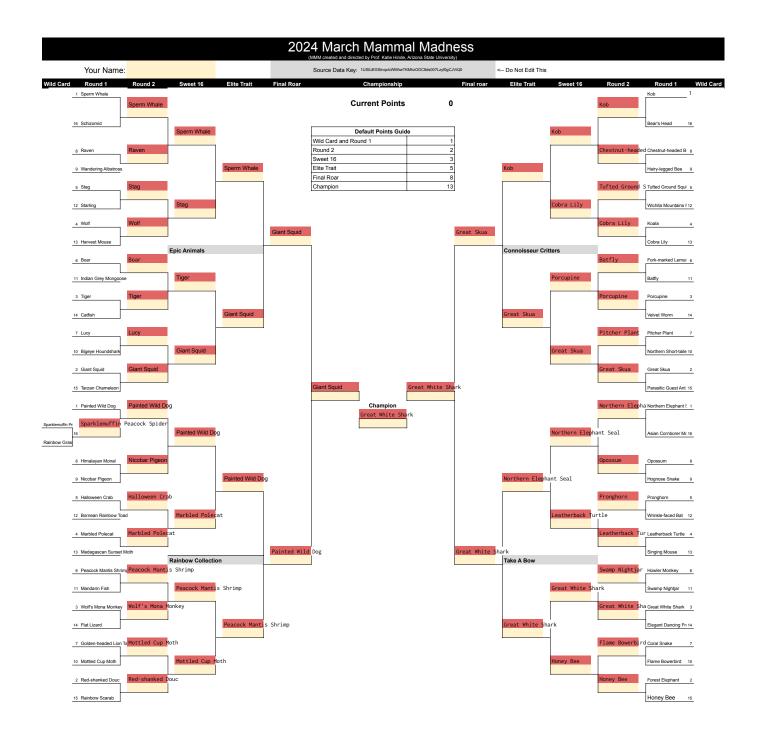

#### 2024 March Mammal Madness Source Data Key: 1US0JESS <-- Do Not Edit This Round 2 Sweet 16 Elite Trait Final Roar Championship Final roar Elite Trait Sweet 16 Round 2 Round 1 Wild Card Wild Card Round 1 1 Sperm Whale Sperm Whale Bear's Head 16 Sperm Whale Chestnut-headed B 8 Raven Hairy-legged Bee 9 Sperm Whale 5 Stag Tufted Ground Squi 5 Stag 12 Starling Wichita Mountains I 12 Stag 4 Wolf Cobra Lily 13 Harvest Mouse Giant Squid Great Skua Cobra Lily Epic Animals Fork-marked Lemur 6 Boar 11 Indian Grey Mongoose Tiger 3 Tiger Tiger 14 Catfish Velvet Worm Giant Squid Great Skua Pitcher Plant 7 Lucy Pitcher Plant Northern Short-taile 10 Giant Squid 2 Giant Squid Great Skua 2 Giant Squid 15 Tarzan Chameleon Parasitic Guest Ant 15 Giant Squid Great White Shark 1 Painted Wild Dog Painted Wild Dog Northern Elephant 5 1 Champion Great White Shark 16 Sparklemuffin Peacock Spider Asian Cornborer Mt 16 Painted Wild Dog 8 Himalayan Monal Nicobar Pigeon 9 Nicobar Pigeon Hognose Snake 9 Painted Wild Dog Northern Elephant Sea 5 Halloween Crab Halloween Crab Pronghorn 5 Wrinkle-faced Bat 12 12 Bornean Rainbow Toad Marbled Polecat 4 Marbled Polecat Marbled Polecat Leatherback Turtle 4 13 Madagascan Sunset Moth Singing Mouse 13 Painted Wild Dog Great White Shark Take A Bow Rainbow Collection Howler Monkey 6 Peacock Mantis Shrimp 11 Mandarin Fish Swamp Nightja Swamp Nightjar 11 Peacock Mantis Shrimp 3 Wolf's Mona Monkey Wolf's Mona Monkey 14 Flat Lizard Great White Shark 3

Peacock Mantis Shrimp

Mottled Cup Moth

Iamarin Mottled Cup Moth

Mottled Cup Moth

Red-shanked Douc

Elegant Dancing Fr 14

Coral Snake 7 Flame Bowerbird 10

Forest Elephant 2 Honey Bee 15

Great White Shark

|           | Points | Tournament Results   | Your Bracket |        |   |
|-----------|--------|----------------------|--------------|--------|---|
| Round     | 138    | Winner               | Your Pick    | Score: | 0 |
| Wild Card | 1      | Sparklemuffin Peaco  |              |        | 0 |
| Round 1   | 1      | Sperm Whale          |              |        | 0 |
| Round 1   | 1      | Raven                |              |        | 0 |
| Round 1   | 1      | Stag                 |              |        | 0 |
| Round 1   | 1      | Wolf                 |              |        | 0 |
| Round 1   | 1      | Boar                 |              |        | 0 |
| Round 1   | 1      | Tiger                |              |        | 0 |
| Round 1   | 1      | Lucy                 |              |        | 0 |
| Round 1   | 1      | Giant Squid          |              |        | 0 |
| Round 1   | 1      | Painted Wild Dog     |              |        | 0 |
| Round 1   | 1      | Nicobar Pigeon       |              |        | 0 |
| Round 1   | 1      | Halloween Crab       |              |        | 0 |
| Round 1   | 1      | Marbled Polecat      |              |        | 0 |
| Round 1   | 1      | Peacock Mantis Shri  |              |        | 0 |
| Round 1   | 1      | Wolf's Mona Monkey   |              |        | 0 |
| Round 1   | 1      | Mottled Cup Moth     |              |        | 0 |
| Round 1   | 1      | Red-shanked Douc     |              |        | 0 |
| Round 1   | 1      | Kob                  |              |        | 0 |
| Round 1   | 1      | Chestnut-headed Be   |              |        | 0 |
| Round 1   | 1      | Tufted Ground Squire |              |        | 0 |
| Round 1   | 1      | Cobra Lily           |              |        | 0 |
| Round 1   | 1      | Batfly               |              |        | 0 |
| Round 1   | 1      | Porcupine            |              |        | 0 |
| Round 1   | 1      | Pitcher Plant        |              |        | 0 |
| Round 1   | 1      | Great Skua           |              |        | 0 |
| Round 1   | 1      | Northern Elephant Se |              |        | 0 |
| Round 1   | 1      |                      |              |        | 0 |
| Round 1   | 1      | Pronghorn            |              |        | 0 |
| Round 1   | 1      | -                    |              |        | 0 |
| Round 1   | 1      | Swamp Nightjar       |              |        | 0 |
| Round 1   |        | Great White Shark    |              |        | 0 |
| Round 1   | 1      | Flame Bowerbird      |              |        | 0 |
| Round 1   | 1      | Honey Bee            |              |        | 0 |
| Round 2   | 2      | -                    |              |        | 0 |
| Round 2   | 2      | ·                    |              |        | 0 |
| Round 2   |        | Tiger                |              |        | 0 |
| Round 2   |        | Giant Squid          |              |        | 0 |
| Round 2   |        | Painted Wild Dog     |              |        | 0 |
| Round 2   |        | Marbled Polecat      |              |        | 0 |
| Round 2   |        | Peacock Mantis Shri  |              |        | 0 |
| Round 2   |        | Mottled Cup Moth     |              |        | 0 |