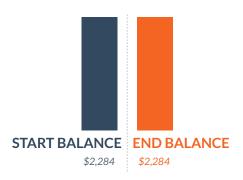

# **Monthly Budget** October

Starting balance: \$2,284.00





#### **Expenses**

Planned \$14 \$0 Actual

#### Income

\$0 Planned Actual

## **Expenses**

| Totals             | Planned<br>\$14 | Actual<br>\$0 | <b>Diff.</b> +\$14 |
|--------------------|-----------------|---------------|--------------------|
| Credit Card Debt   | \$0             | \$0           | \$0                |
| Apparel/Printing   | \$0             | \$0           | \$0                |
| Awards             | \$0             | \$0           | \$0                |
| Membership Fees    | \$0             | \$0           | \$0                |
| Lodging            | \$0             | \$0           | \$0                |
| Executive Director | \$0             | \$0           | \$0                |
| Travel             | \$0             | \$0           | \$0                |