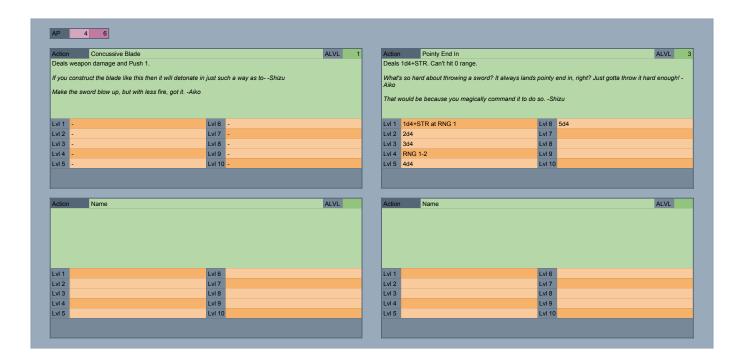

| Perk / Flaw | Two Bodies, One Soul                                                                                                                                                                                               | Perk | Resonance                                                                                                                                                                                                                           |
|-------------|--------------------------------------------------------------------------------------------------------------------------------------------------------------------------------------------------------------------|------|-------------------------------------------------------------------------------------------------------------------------------------------------------------------------------------------------------------------------------------|
|             | The character counts as being in two zones at once. They can move both bodies independently. Actions and skills can originate from either.  A unique manifestation of a Union; Aiko's earnest belief that a Driver |      | Whenever Aiko uses a Skill, she can allow an ally to use the Skill at half level. If they use it to hit the same target as her, Aiko gets +1 effective level on that skill next she uses it.  Behold the power of friendship! -Aiko |
|             | is just as much a person as a Human shows in how she simply would<br>not let her self-assigned "sister" go without a body.                                                                                         |      | Technically this is more a resonant effect of the unified goals of your soul and theirs projected into higher dimensionShizu POWER OF FRIENDSHIP -Aiko                                                                              |
|             |                                                                                                                                                                                                                    |      |                                                                                                                                                                                                                                     |
| Perk        | Cohesion                                                                                                                                                                                                           |      |                                                                                                                                                                                                                                     |
|             | Aiko and Shizu are both able to use actions each turn, though restricted to the same one.                                                                                                                          |      |                                                                                                                                                                                                                                     |
|             | Two souls as one! Union, ignite! - Aiko                                                                                                                                                                            |      |                                                                                                                                                                                                                                     |
|             |                                                                                                                                                                                                                    |      |                                                                                                                                                                                                                                     |
| Flaw        | One Soul, Two Bodies                                                                                                                                                                                               | Flaw | Disrupted Signal                                                                                                                                                                                                                    |
|             | Aiko and Shizu share all health and status. If both are hit by an AOE they count as being hit twice.                                                                                                               |      | If both bodies are hit by a single AOE, lose bonus action from Cohesion for the rest of combat.                                                                                                                                     |