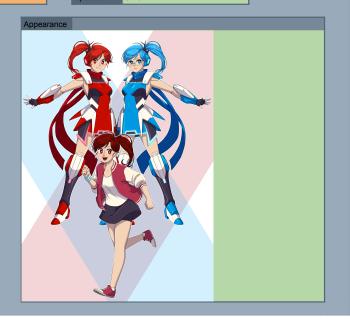

Name Aiko Sasaki and Shizu27 Red and Blue Rose Species Union

## Personality

Aiko is a bubbly, energetic 15 year old girl. She doesn't tend to think things through too deeply, which can get her into some trouble, but she tries her best. As a Union and more importantly a Magical Girl she is always willing to lend a hand and make friends. That said, she's not oblivious to the troubles of the world and her friends - and does have some surprisingly thorough thoughts if someone cares to ask.

Shizu, meanwhile, is a cool headed and often unemotional Driver, the icy blue to Aiko's fiery red. She speaks calmly and collectedly, and it's difficult to get a genuine rise out of her. What does get her surprisingly emotional is magical research - she can gush at the drop of a hat about that kind of thing, and will at length. As well - she is *very* protective of Aiko, potentially violently so.