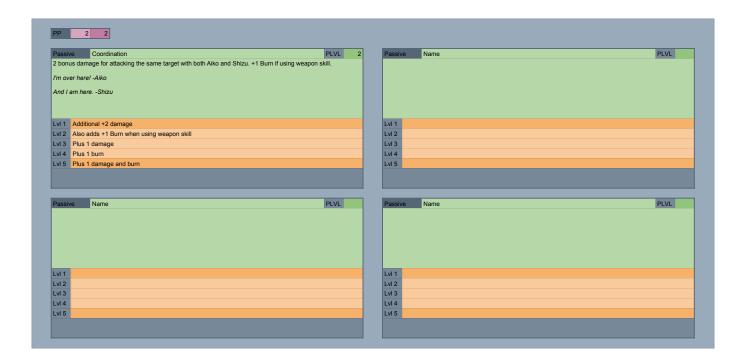

| Perk / Flaw | Two Bodies, One Soul                                                                                                                                                                                               | Perk | Resonance                                                                                                                                                                                                                           |
|-------------|--------------------------------------------------------------------------------------------------------------------------------------------------------------------------------------------------------------------|------|-------------------------------------------------------------------------------------------------------------------------------------------------------------------------------------------------------------------------------------|
|             | The character counts as being in two zones at once. They can move both bodies independently. Actions and skills can originate from either.  A unique manifestation of a Union; Aiko's earnest belief that a Driver |      | Whenever Aiko uses a Skill, she can allow an ally to use the Skill at half level. If they use it to hit the same target as her, Aiko gets +1 effective level on that skill next she uses it.  Behold the power of friendship! -Aiko |
|             | is just as much a person as a Human shows in how she simply would<br>not let her self-assigned "sister" go without a body.                                                                                         |      | Technically this is more a resonant effect of the unified goals of your soul and theirs projected into higher dimensionShizu POWER OF FRIENDSHIP -Aiko                                                                              |
|             |                                                                                                                                                                                                                    |      |                                                                                                                                                                                                                                     |
| Perk        | Cohesion                                                                                                                                                                                                           |      |                                                                                                                                                                                                                                     |
|             | Aiko and Shizu are both able to use actions each turn, though restricted to the same one.                                                                                                                          |      |                                                                                                                                                                                                                                     |
|             | Two souls as one! Union, ignite! - Aiko                                                                                                                                                                            |      |                                                                                                                                                                                                                                     |
|             |                                                                                                                                                                                                                    |      |                                                                                                                                                                                                                                     |
| Flaw        | One Soul, Two Bodies                                                                                                                                                                                               | Flaw | Disrupted Signal                                                                                                                                                                                                                    |
|             | Aiko and Shizu share all health and status. If both are hit by an AOE they count as being hit twice.                                                                                                               |      | If both bodies are hit by a single AOE, lose bonus action from Cohesion for the rest of combat.                                                                                                                                     |