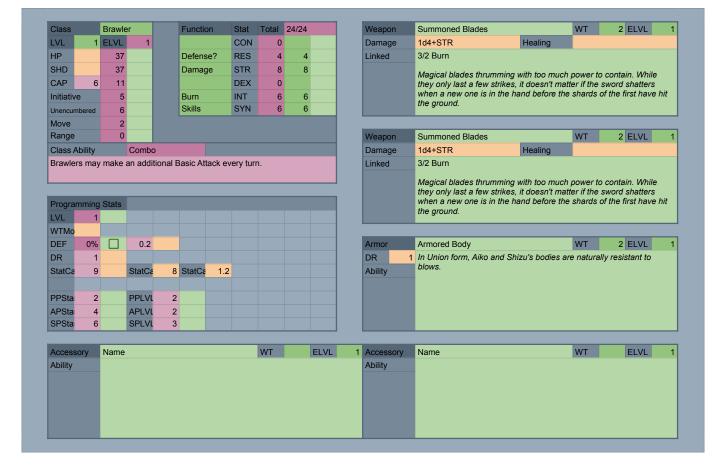

| Perk / Flaw | Two Bodies, One Soul                                                                                                                                                                                               | Perk | Resonance                                                                                                                                                                                                                           |
|-------------|--------------------------------------------------------------------------------------------------------------------------------------------------------------------------------------------------------------------|------|-------------------------------------------------------------------------------------------------------------------------------------------------------------------------------------------------------------------------------------|
|             | The character counts as being in two zones at once. They can move both bodies independently. Actions and skills can originate from either.  A unique manifestation of a Union; Aiko's earnest belief that a Driver |      | Whenever Aiko uses a Skill, she can allow an ally to use the Skill at half level. If they use it to hit the same target as her, Aiko gets +1 effective level on that skill next she uses it.  Behold the power of friendship! -Aiko |
|             | is just as much a person as a Human shows in how she simply would<br>not let her self-assigned "sister" go without a body.                                                                                         |      | Technically this is more a resonant effect of the unified goals of your soul and theirs projected into higher dimensionShizu POWER OF FRIENDSHIP -Aiko                                                                              |
|             |                                                                                                                                                                                                                    |      |                                                                                                                                                                                                                                     |
| Perk        | Cohesion                                                                                                                                                                                                           |      |                                                                                                                                                                                                                                     |
|             | Aiko and Shizu are both able to use actions each turn, though restricted to the same one.                                                                                                                          |      |                                                                                                                                                                                                                                     |
|             | Two souls as one! Union, ignite! - Aiko                                                                                                                                                                            |      |                                                                                                                                                                                                                                     |
|             |                                                                                                                                                                                                                    |      |                                                                                                                                                                                                                                     |
| Flaw        | One Soul, Two Bodies                                                                                                                                                                                               | Flaw | Disrupted Signal                                                                                                                                                                                                                    |
|             | Aiko and Shizu share all health and status. If both are hit by an AOE they count as being hit twice.                                                                                                               |      | If both bodies are hit by a single AOE, lose bonus action from Cohesion for the rest of combat.                                                                                                                                     |