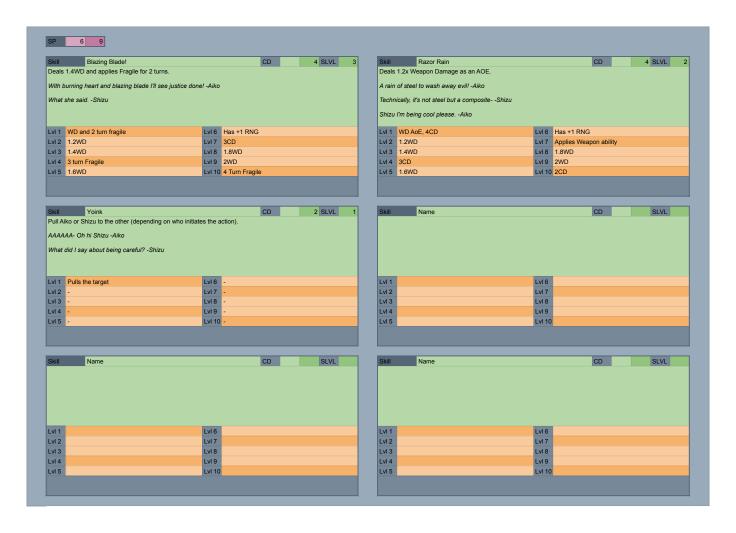

| Perk / Flaw | Two Bodies, One Soul                                                                                                                                                                                               | Perk | Resonance                                                                                                                                                                                                                           |
|-------------|--------------------------------------------------------------------------------------------------------------------------------------------------------------------------------------------------------------------|------|-------------------------------------------------------------------------------------------------------------------------------------------------------------------------------------------------------------------------------------|
|             | The character counts as being in two zones at once. They can move both bodies independently. Actions and skills can originate from either.  A unique manifestation of a Union; Aiko's earnest belief that a Driver |      | Whenever Aiko uses a Skill, she can allow an ally to use the Skill at half level. If they use it to hit the same target as her, Aiko gets +1 effective level on that skill next she uses it.  Behold the power of friendship! -Aiko |
|             | is just as much a person as a Human shows in how she simply would<br>not let her self-assigned "sister" go without a body.                                                                                         |      | Technically this is more a resonant effect of the unified goals of your soul and theirs projected into higher dimensionShizu POWER OF FRIENDSHIP -Aiko                                                                              |
|             |                                                                                                                                                                                                                    |      |                                                                                                                                                                                                                                     |
| Perk        | Cohesion                                                                                                                                                                                                           |      |                                                                                                                                                                                                                                     |
|             | Aiko and Shizu are both able to use actions each turn, though restricted to the same one.                                                                                                                          |      |                                                                                                                                                                                                                                     |
|             | Two souls as one! Union, ignite! - Aiko                                                                                                                                                                            |      |                                                                                                                                                                                                                                     |
|             |                                                                                                                                                                                                                    |      |                                                                                                                                                                                                                                     |
| Flaw        | One Soul, Two Bodies                                                                                                                                                                                               | Flaw | Disrupted Signal                                                                                                                                                                                                                    |
|             | Aiko and Shizu share all health and status. If both are hit by an AOE they count as being hit twice.                                                                                                               |      | If both bodies are hit by a single AOE, lose bonus action from Cohesion for the rest of combat.                                                                                                                                     |

Be careful, Aiko, please. I would not appreciate randomly losing my arm. Again. -Shizu

THAT WAS ONE TIME! -Aiko

| E | law | Disrupted Signal                                                                                |
|---|-----|-------------------------------------------------------------------------------------------------|
|   |     | If both bodies are hit by a single AOE, lose bonus action from Cohesion for the rest of combat. |
| П |     | Two times, actuallyShizu                                                                        |
| н |     | AAAAAH I'M SORRY -Aiko                                                                          |
|   |     |                                                                                                 |