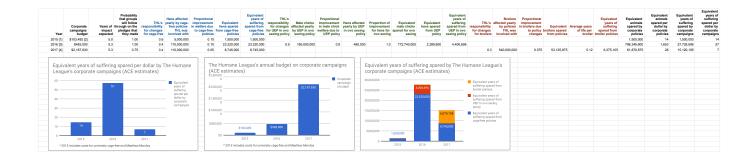

| Year | Albert<br>Schweitzer | Animal<br>Equality | CIWF USA      | HSUS | L214       | Mercy for<br>Animals | Open Cages | ProVeg Inti                                       | The Humane<br>League |
|------|----------------------|--------------------|---------------|------|------------|----------------------|------------|---------------------------------------------------|----------------------|
| 2015 |                      |                    |               |      |            | 8                    |            |                                                   | 14                   |
| 2016 | 54                   |                    |               | 40   |            | 23                   |            | 0                                                 | 57                   |
| 2017 |                      | 1                  | 10            |      | 1          |                      | 16         |                                                   | 7                    |
|      |                      |                    | uffering spar |      | r by corpo | rate camp            | All        | pert Schweitzer<br>imal Equality<br>WF USA<br>SUS |                      |
|      |                      |                    |               |      |            |                      |            | ercy for Animals<br>en Cages                      |                      |
|      | 20 ———               |                    |               |      |            | _                    |            | oVeg Intl                                         |                      |
|      | 10 ————              |                    |               | ш    |            |                      |            | e Humane League                                   |                      |
|      | 0                    |                    |               |      |            |                      |            |                                                   |                      |