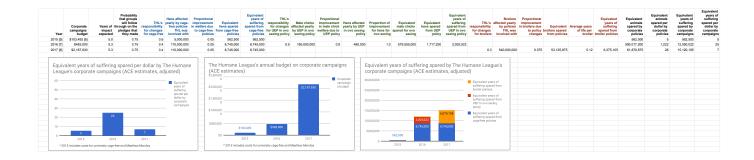

| Year | Albert<br>Schweitzer | Animal<br>Equality | CIWF USA      | HSUS | L214       | Mercy for<br>Animals | Open Cages | ProVeg Inti                                       | The Humane<br>League |
|------|----------------------|--------------------|---------------|------|------------|----------------------|------------|---------------------------------------------------|----------------------|
| 2015 |                      |                    |               |      |            | 8                    |            |                                                   | 14                   |
| 2016 | 54                   |                    |               | 40   |            | 23                   |            | 0                                                 | 57                   |
| 2017 |                      | 1                  | 10            |      | 1          |                      | 16         |                                                   | 7                    |
|      |                      |                    | uffering spar |      | r by corpo | rate camp            | All        | pert Schweitzer<br>imal Equality<br>WF USA<br>SUS |                      |
|      |                      |                    |               |      |            |                      |            | ercy for Animals<br>en Cages                      |                      |
|      | 20 ———               |                    |               |      |            | _                    |            | oVeg Intl                                         |                      |
|      | 10 ————              |                    |               | ш    |            |                      |            | e Humane League                                   |                      |
|      | 0                    |                    |               |      |            |                      |            |                                                   |                      |