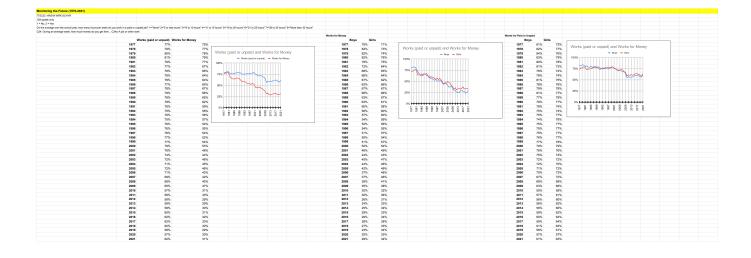

| oring | the Future (1976-2021)                          |           |                                           |                  |                  |            |               |     |          |                 |                  |             |  |   |
|-------|-------------------------------------------------|-----------|-------------------------------------------|------------------|------------------|------------|---------------|-----|----------|-----------------|------------------|-------------|--|---|
|       | IV DRVR LCNS                                    |           |                                           |                  |                  |            |               |     |          |                 |                  |             |  |   |
|       | 4                                               |           |                                           |                  |                  |            |               |     |          |                 |                  |             |  |   |
| 4     | to Do you have a drivers licen                  | ie?       |                                           |                  |                  |            |               |     |          |                 |                  |             |  |   |
|       |                                                 |           |                                           |                  |                  |            |               |     |          |                 |                  |             |  |   |
|       | (Yes = 1; No or No but will<br>Ever Got License | soon = 2) | (Yes or No but will s<br>Ever Got License | oon = 1; No = 2) | Ever Got License |            |               |     |          |                 |                  |             |  |   |
|       |                                                 | License   |                                           | vers' License    | Yes              | No.        | But Will Soon | N-  |          |                 |                  |             |  |   |
|       | 1977                                            | 87%       | 1977                                      | 97%              | 1977             | 87%        | 10%           | 3%  | Yes, No. | , But Will Soon | and No           |             |  |   |
|       | 1978                                            | 88%       | 1978                                      | 98%              | 1978             | 88%        | 10%           |     |          | - Y             | as - No But Will | I Soon - No |  |   |
|       | 1979                                            | 89%       | 1979                                      | 98%              | 1979             | 89%        | 9%            |     | 100%     |                 |                  |             |  |   |
|       | 1980                                            | 87%       | 1980                                      | 98%              | 1980             | 87%        | 10%           |     |          |                 |                  |             |  |   |
|       | 1981                                            | 87%       | 1981                                      | 97%              | 1981             | 87%        | 11%           |     |          | my              |                  |             |  |   |
|       | 1982                                            | 85%       | 1982                                      | 97%              | 1982             | 85%        | 12%           |     | 75%      |                 | ~~               |             |  |   |
|       | 1983                                            | 87%       | 1983                                      | 98%              | 1983             | 87%        | 11%           |     |          |                 | 1 1              |             |  |   |
|       | 1984                                            | 86%       | 1984                                      | 98%              | 1984             | 86%        | 12%           |     | 50%      |                 |                  |             |  |   |
|       | 1985                                            | 86%       | 1985                                      | 98%              | 1985             | 86%        | 12%           |     | 20%      |                 |                  |             |  |   |
|       | 1986                                            | 85%       | 1986                                      | 97%              | 1986             | 85%        | 13%           |     |          |                 |                  |             |  |   |
|       | 1986                                            | 85%       | 1986                                      | 98%              | 1986             | 85%        | 12%           |     | 25%      |                 | -                |             |  |   |
|       | 1988                                            | 86%       | 1988                                      | 98%              | 1987             | 86%        | 12%           |     |          | 1               |                  |             |  | - |
|       | 1988                                            | 86%       | 1988                                      | 98%              | 1988             | 86%        | 12%           | 2%  |          |                 |                  |             |  | _ |
|       | 1989                                            | 86%       | 1989                                      | 98%              | 1989             | 86%        | 12%           |     | 0%       |                 |                  |             |  |   |
|       |                                                 | 85%       | 1990                                      |                  | 1990<br>1991     |            | 12%           |     | 1980     | 1990 2000       | 2020             |             |  |   |
|       | 1991<br>1992                                    | 85%       | 1991                                      | 98%              | 1991<br>1992     | 85%<br>85% | 13%           |     |          |                 |                  |             |  |   |
|       | 1992<br>1993                                    | 85%       | 1992<br>1993                              | 98%              | 1992<br>1993     | 85%        | 13%           |     |          |                 |                  |             |  |   |
|       |                                                 |           |                                           |                  |                  |            |               |     |          |                 |                  |             |  |   |
|       | 1994                                            | 83%       | 1994                                      | 97%              | 1994             | 83%        | 13%           |     |          |                 |                  |             |  |   |
|       | 1995                                            | 85%       | 1995                                      | 98%              | 1995             | 85%        | 13%           |     |          |                 |                  |             |  |   |
|       | 1996                                            | 83%       | 1996                                      | 97%              | 1996             | 83%        | 13%           |     |          |                 |                  |             |  |   |
|       | 1997                                            | 83%       | 1997                                      | 97%              | 1997             | 83%        | 14%           |     |          |                 |                  |             |  |   |
|       | 1998                                            | 82%       | 1998                                      | 97%              | 1998             | 82%        | 15%           |     |          |                 |                  |             |  |   |
|       | 1999                                            | 86%       | 1999                                      | 98%              | 1999             | 86%        | 12%           |     |          |                 |                  |             |  |   |
|       | 2000                                            | 83%       | 2000                                      | 98%              | 2000             | 83%        | 15%           |     |          |                 |                  |             |  |   |
|       | 2001                                            | 84%       | 2001                                      | 98%              | 2001             | 84%        | 14%           |     |          |                 |                  |             |  |   |
|       | 2002                                            | 82%       | 2002                                      | 97%              | 2002             | 82%        | 15%           |     |          |                 |                  |             |  |   |
|       | 2003                                            | 80%       | 2003                                      | 97%              | 2003             | 80%        | 16%           |     |          |                 |                  |             |  |   |
|       | 2004                                            | 82%       | 2004                                      | 96%              | 2004             | 82%        | 15%           |     |          |                 |                  |             |  |   |
|       | 2005                                            | 82%       | 2005                                      | 96%              | 2005             | 82%        | 14%           |     |          |                 |                  |             |  |   |
|       | 2006                                            | 80%       | 2006                                      | 97%              | 2006             | 80%        | 17%           |     |          |                 |                  |             |  |   |
|       | 2007                                            | 78%       | 2007                                      | 96%              | 2007             | 78%        | 19%           |     |          |                 |                  |             |  |   |
|       | 2008                                            | 78%       | 2008                                      | 96%              | 2008             | 78%        | 18%           |     |          |                 |                  |             |  |   |
|       | 2009                                            | 74%       | 2009                                      | 94%              | 2009             | 74%        | 20%           | 6%  |          |                 |                  |             |  |   |
|       | 2010                                            | 73%       | 2010                                      | 95%              | 2010             | 73%        | 22%           | 5%  |          |                 |                  |             |  |   |
|       | 2011                                            | 72%       | 2011                                      | 94%              | 2011             | 72%        | 22%           | 6%  |          |                 |                  |             |  |   |
|       | 2012                                            | 74%       | 2012                                      | 95%              | 2012             | 74%        | 22%           | 5%  |          |                 |                  |             |  |   |
|       | 2013                                            | 73%       | 2013                                      | 94%              | 2013             | 73%        | 21%           |     |          |                 |                  |             |  |   |
|       | 2014                                            | 73%       | 2014                                      | 94%              | 2014             | 73%        | 21%           | 6%  |          |                 |                  |             |  |   |
|       | 2015                                            | 72%       | 2015                                      | 95%              | 2015             | 72%        | 23%           | 5%  |          |                 |                  |             |  |   |
|       | 2016                                            | 70%       | 2016                                      | 94%              | 2016             | 70%        | 25%           | 6%  |          |                 |                  |             |  |   |
|       | 2017                                            | 71%       | 2017                                      | 94%              | 2017             | 71%        | 22%           | 6%  |          |                 |                  |             |  |   |
|       | 2018                                            | 68%       | 2018                                      | 93%              | 2018             | 68%        | 24%           |     |          |                 |                  |             |  |   |
|       | 2019                                            | 67%       | 2019                                      | 92%              | 2019             | 67%        | 25%           | 8%  |          |                 |                  |             |  |   |
|       | 2020                                            | 60%       | 2020                                      | 90%              | 2020             | 60%        | 30%           | 10% |          |                 |                  |             |  |   |
|       | 2021                                            | 61%       | 2021                                      | 90%              | 2021             | 61%        | 29%           | 10% |          |                 |                  |             |  |   |