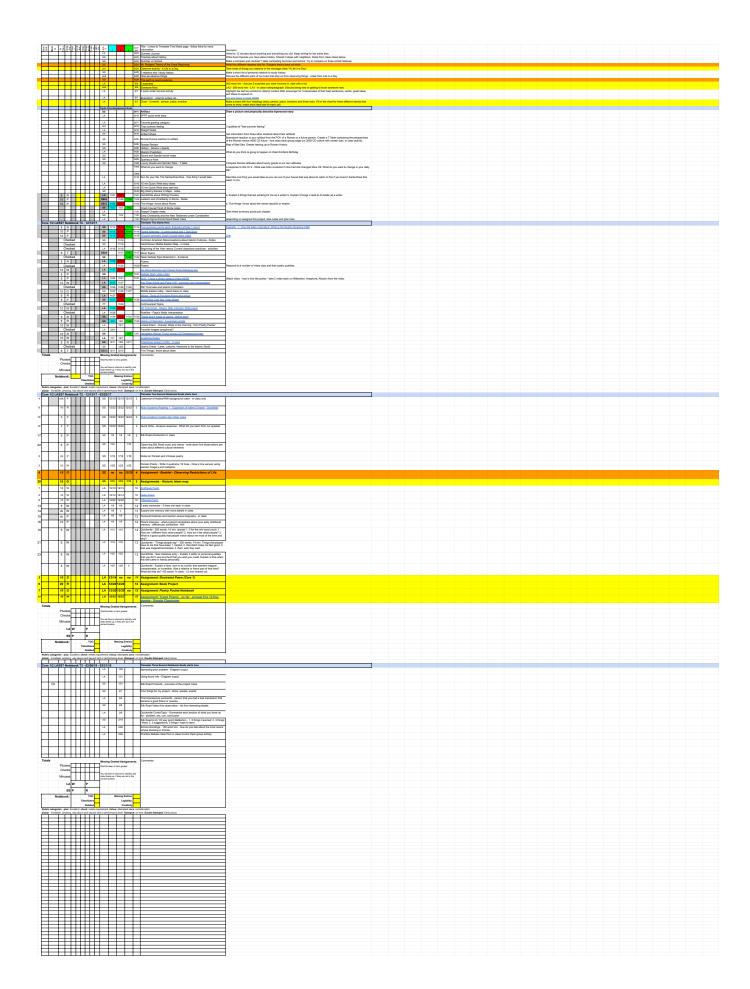

| Stamped | Score   | Pt Poss. |       | Title - Linked to Trimester This Week page - follow links for more information                           | LA/SS | 1      | 2   |                 | Core<br>sort | Pizzaz | Complete | Detail | Proportions | Creative | Legibility |  |
|---------|---------|----------|-------|----------------------------------------------------------------------------------------------------------|-------|--------|-----|-----------------|--------------|--------|----------|--------|-------------|----------|------------|--|
| Core    | 1/2     | LASS     | 87 N  | otebook T3 - 04/21/18 - 06/1/18                                                                          |       |        |     |                 |              |        |          |        |             |          |            |  |
|         |         | 5        | W     | Complaints: Define what a complaint it, Explain different types of complaints, and give examples of each | х     | 4/30   | 5/1 |                 |              |        |          |        |             |          |            |  |
|         |         |          |       | or companie, and give examples or each                                                                   |       |        |     |                 |              |        |          |        |             |          |            |  |
|         |         |          |       |                                                                                                          |       |        |     |                 |              |        |          |        |             |          |            |  |
|         |         |          |       |                                                                                                          |       |        |     |                 |              |        |          |        |             |          |            |  |
|         |         |          |       |                                                                                                          |       |        |     |                 |              |        |          |        |             |          |            |  |
|         |         |          |       |                                                                                                          |       |        |     |                 |              |        |          |        |             |          |            |  |
|         |         |          |       |                                                                                                          |       |        |     |                 |              |        |          |        |             |          |            |  |
|         |         |          |       |                                                                                                          |       |        |     |                 |              |        |          |        |             |          |            |  |
|         |         |          |       |                                                                                                          |       |        |     |                 |              |        |          |        |             |          |            |  |
|         |         |          |       |                                                                                                          |       |        |     |                 |              |        |          |        |             |          |            |  |
|         |         |          |       |                                                                                                          |       |        |     |                 |              |        |          |        |             |          |            |  |
|         |         |          |       |                                                                                                          |       |        |     |                 |              |        |          |        |             |          |            |  |
|         |         |          |       |                                                                                                          |       |        |     |                 |              |        |          |        |             |          |            |  |
|         |         |          |       |                                                                                                          |       |        |     | <u> </u>        |              |        |          |        |             |          |            |  |
|         |         |          |       |                                                                                                          |       |        |     | -               |              |        |          | -      |             |          |            |  |
|         |         |          |       |                                                                                                          |       |        |     |                 |              |        |          |        |             |          |            |  |
|         |         |          |       |                                                                                                          |       |        |     |                 |              |        |          |        |             |          |            |  |
|         |         |          |       |                                                                                                          |       |        |     |                 |              |        |          |        |             |          |            |  |
|         |         |          |       |                                                                                                          |       |        |     |                 |              |        |          |        |             |          |            |  |
|         |         |          |       |                                                                                                          |       |        |     |                 |              |        |          |        |             |          |            |  |
|         |         |          |       |                                                                                                          |       |        |     |                 |              |        |          |        |             |          |            |  |
|         |         |          |       |                                                                                                          |       |        |     |                 |              |        |          |        |             |          |            |  |
|         |         |          |       |                                                                                                          |       |        |     |                 |              |        |          |        |             |          |            |  |
|         |         |          |       |                                                                                                          |       |        |     |                 |              |        |          |        |             |          |            |  |
|         |         |          |       |                                                                                                          |       |        |     |                 |              |        |          |        |             |          |            |  |
|         |         |          |       |                                                                                                          |       |        |     |                 |              |        |          |        |             |          |            |  |
| Tota    | ls      |          |       |                                                                                                          |       |        |     |                 |              |        |          |        |             |          |            |  |
|         |         |          |       |                                                                                                          |       |        |     | Plu             | sses         |        |          |        |             |          |            |  |
|         |         |          |       |                                                                                                          |       |        |     |                 | ecks         |        |          |        |             |          |            |  |
|         |         |          |       |                                                                                                          |       |        |     |                 | uses         |        |          |        |             |          |            |  |
|         |         |          | LA    |                                                                                                          | w     |        |     | Р               | 4000         |        |          |        |             |          |            |  |
|         |         |          |       |                                                                                                          | w     |        |     | P               |              |        | ┝        |        |             | ı        |            |  |
| _       |         | <u> </u> | SS    |                                                                                                          |       |        |     |                 |              |        | R        |        |             | <u> </u> |            |  |
|         | N       | otebo    | ok:   | TOC:                                                                                                     | _     |        |     | egible          |              |        |          |        |             |          |            |  |
|         |         |          |       | Titles/Dates<br>Detailed                                                                                 | _     |        |     | ssing<br>eative |              |        |          |        |             |          |            |  |
| Rubri   | ic cate | aories   | - plu | : Excellent; check: meets requirement; minus: attempted; zero                                            |       | ttempt |     |                 |              |        | _        |        |             |          |            |  |
|         |         |          |       | ing, way above and beyond skill or performance level. <b>Stamped</b>                                     |       |        |     | Stamp           | ed: Ea       | arly b | onu      | S      |             |          |            |  |
|         |         |          |       | •                                                                                                        |       |        |     |                 |              |        |          |        |             |          |            |  |
|         |         |          |       |                                                                                                          |       |        |     |                 |              |        |          |        |             |          |            |  |
|         |         |          |       |                                                                                                          |       |        | -   |                 |              |        |          |        |             |          |            |  |
|         |         |          |       |                                                                                                          |       |        |     |                 |              |        |          |        |             |          |            |  |
|         |         |          |       |                                                                                                          |       |        |     |                 |              |        |          |        |             |          |            |  |
|         |         |          |       |                                                                                                          |       |        |     |                 |              |        |          |        |             |          |            |  |
|         |         |          |       |                                                                                                          |       |        |     |                 |              |        |          |        |             |          |            |  |
|         |         |          |       |                                                                                                          |       |        |     | _               |              |        |          |        |             |          |            |  |
|         |         |          |       |                                                                                                          |       |        |     | -               |              |        |          | -      |             |          |            |  |
|         |         |          |       |                                                                                                          |       |        |     |                 |              |        |          |        |             |          |            |  |
|         |         |          |       |                                                                                                          |       |        |     |                 |              |        |          |        |             |          |            |  |
|         |         |          |       |                                                                                                          |       |        |     |                 |              |        |          |        |             |          |            |  |
|         |         |          |       |                                                                                                          |       |        |     |                 |              |        |          |        |             |          |            |  |
|         |         |          |       |                                                                                                          | -     |        |     |                 |              |        |          |        |             |          |            |  |
|         | 1       | 1        | 1     |                                                                                                          | 1     | 1      | 1   | I               |              | 1      | l        | 1      | I           | 1        |            |  |

Rubric categories - plus: Excellent; check: meets requirement; minus: attempted; zero: not attempted

pizzaz - incredible, amazing, way above and beyond skill or performance level. Stamped: on time; Double Stamped: Early bonus