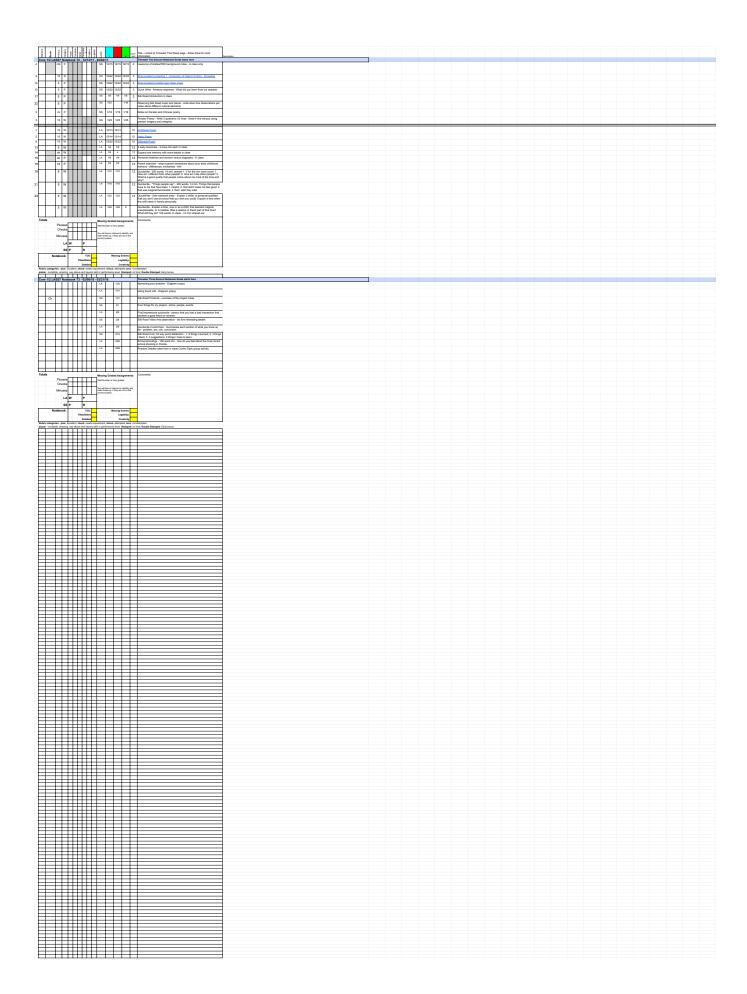

| Stamped | Score | Pt Poss. | Category  | Title - Linked to Trimester This Week page - follow links for more information                                                         | LA/SS | 1    | 2    |       | Core<br>sort | Pizzaz | Complete | Detail | Proportions | Creative |  |
|---------|-------|----------|-----------|----------------------------------------------------------------------------------------------------------------------------------------|-------|------|------|-------|--------------|--------|----------|--------|-------------|----------|--|
| Core    | 1/2   | LASS     | 7 No      | otebook T3 - 02/15/18 - 04/20/18                                                                                                       |       |      |      |       |              |        |          |        |             |          |  |
|         |       | 5        | w         | Silk Road Reflection on Unit (1/2 way point) - 1. 5 things I learned; 2. 3 things I liked; 3. 3 suggestions; 3 things I hope to learn. | SS    | х    | 2/15 |       |              |        |          |        |             |          |  |
|         |       | 10       | w         | School shootings REFLECTION - 150 word min - how do you feel about the most recent school shooting in Florida.                         | SS    | 2/26 | 2/26 |       |              |        |          |        |             |          |  |
|         |       | 10       | Р         | <b>parents interview</b> about recent school shooting. Summarize in five points.                                                       | SS    | 2/26 | 2/26 |       |              |        |          |        |             |          |  |
|         |       | chk      | R         | Silk Road City Notes                                                                                                                   | SS    | 3/2  | 3/2  |       |              |        |          |        |             |          |  |
|         |       | 5        | R         | Silk Road Chart                                                                                                                        | SS    | 3/13 | 3/13 |       |              |        |          |        |             |          |  |
|         |       | 5        | R         | Silk Road City Notes                                                                                                                   | SS    | 3/15 | 3/15 |       |              |        |          |        |             |          |  |
|         |       | 5        | P         | Japan v. England T Table                                                                                                               | SS    | 3/26 | 3/26 |       |              |        |          |        |             |          |  |
|         |       | 5        | P         | Video Notes - BBC Life in the Middle Ages                                                                                              | SS    | 3/29 | 3/29 |       |              |        |          |        |             |          |  |
|         |       | 5        | w         | Quick Write - What I want out of LASS the rest of this year                                                                            | ss    | 4/16 | 4/16 |       |              |        |          |        |             |          |  |
|         |       | 5        | Р         | Video Notes - History of Japan                                                                                                         | ss    | 4/16 | 4/16 |       |              |        |          |        |             |          |  |
|         |       | 5        | R         | Reading Notes - A Not So Simple History of Japan                                                                                       | ss    | 4/16 | 4/16 |       |              |        |          |        |             |          |  |
|         |       | 5        | Р         | Movie Notes - The Black Death                                                                                                          | SS    | 4/17 | 4/17 |       |              |        |          |        |             |          |  |
|         |       | 5        | R         | Reading Notes - A Short History of England                                                                                             | SS    | 4/18 | 4/17 |       |              |        |          |        |             |          |  |
|         |       | 5        | R         | Research Notes - Japan v England Topic                                                                                                 | SS    | 4/20 | 4/20 |       |              |        |          |        |             |          |  |
|         |       | 5        | Р         | <b>Practice Debate</b> notes from in class Contro Topic group activity.                                                                | LA    | 2/26 | х    |       |              |        |          |        |             |          |  |
|         |       | 5        | Р         | Rebuttal Strategies - Notes                                                                                                            | LA    | 2/27 | 2/28 |       |              |        |          |        |             |          |  |
|         |       | 5        | R         | Contro Topic Debate Notes                                                                                                              | LA    | 3/9  | 3/9  |       |              |        |          |        |             |          |  |
|         |       | 5        | Р         | Comparing Wrinkle to Daily Life Events - T table                                                                                       | LA    | 3/8  | 3/9  |       |              |        |          |        |             |          |  |
|         |       | 10       | Р         | Contro Topic Debate - Parent Interview                                                                                                 | LA    | 3/9  | 3/12 |       |              |        |          |        |             |          |  |
|         |       | 5        | w         | Quick Write - A place I got lost at                                                                                                    | LA    | 3/13 | Х    |       |              |        |          |        |             |          |  |
|         |       | 5        | R         | Debate Notes                                                                                                                           | LA    | 3/26 | 3/26 |       |              |        |          |        |             |          |  |
|         |       | 5        | W         | Quick Write - What I did during Spring Break                                                                                           | LA    | 4/17 | 4/17 |       |              |        |          |        |             |          |  |
|         |       | 5        | R         | Reading Notes - Why I didn't like Wrinkle in Time                                                                                      | LA    | 4/17 | Х    |       |              |        |          |        |             |          |  |
| Total   | s     |          |           |                                                                                                                                        |       |      |      |       |              |        |          |        |             |          |  |
|         |       |          |           |                                                                                                                                        |       |      |      | Plu   | sses         |        |          |        |             |          |  |
|         |       |          |           |                                                                                                                                        |       |      |      |       | ecks         |        |          |        |             |          |  |
|         |       |          | LA        |                                                                                                                                        | w     |      |      | P     | uses         |        |          |        |             |          |  |
|         |       |          | SS        |                                                                                                                                        | w     |      |      | P     |              |        | R        |        |             |          |  |
|         | N     | otebo    |           | TOC:                                                                                                                                   | Ë     |      | Le   | gible |              |        | ••       |        |             |          |  |
|         |       |          | <b>7.</b> | Titles/Dates                                                                                                                           |       |      |      | ssing | _            |        |          |        |             |          |  |
|         |       |          |           | Detailed                                                                                                                               |       |      | Cre  | ative |              |        |          |        |             |          |  |

Rubric categories - plus: Excellent; check: meets requirement; minus: attempted; zero: not attempted

pizzaz - incredible, amazing, way above and beyond skill or performance level. Stamped: on time; Double Stamped: Early bonus