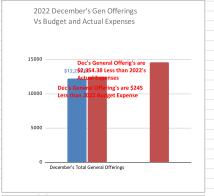

| Information Specifics                         | Current<br>Information | Comments                                         |  |  |
|-----------------------------------------------|------------------------|--------------------------------------------------|--|--|
| 2022 December's Total General Offerings       | \$12,255.00            | Financial Secretary's Report December 2022       |  |  |
| 2021 December's Total General Offerings       | \$12,707.00            | Financial Secretary's Report December 2021       |  |  |
| 2021 Average Monthly Gen Offerings            | \$14,173.92            | Financial Sec & Treasurer's Report December 2021 |  |  |
| 2022 Dec's Gen Off (-) 2021 Dec's Gen Off     | (\$452.00)             | \$12,255.00 (-) \$12,707.00 = (\$452.00)         |  |  |
| 2022 Dec's Gen Off (-) 2021 Avg Gen Off       | (\$1,918.92)           | \$12,255.00 (-) \$14,173.92 = (\$1.918.92)       |  |  |
| December's Total General Offerings            | \$12,255.00            | Financial Secretary's Report December 2022       |  |  |
| Dec's Total Gen Offerings + Other Income      | \$14,349.50            | Financial Secretary's Report December 2022       |  |  |
| 2022 Monthly Budget Expenses (*)              | \$12,500.00            | 2022 Budget \$150,000 / 12 Months                |  |  |
| December's Actual Expenses (*)                | \$14,609.38            | Treasurer's Report December 2022                 |  |  |
| Dec's Gen Offerings (-) Budget Expense        | (\$245.00)             | \$12,255.00 (-) \$12,500.00 = (\$245.00)         |  |  |
| Dec's Gen Offerings (-) Actual Expenses       | (\$2,354.38)           | \$12,255.00 (-) \$14,609.38 = (\$2,354.38)       |  |  |
| December's e-Deposit (Breeze) Offerings       | \$870.00               | Financial Secretary's Report December 2022       |  |  |
| Dec's Total General Offering's Plus Breeze    | \$13,125.00            | Financial Sec & Treasurer's Report December 2022 |  |  |
| Current 2022 YTD Total Breeze Offerings       | \$17,205.85            | Andy will move all Breeze \$ to the Gen Fund.    |  |  |
| Current 2022 YTD Total General Offerings      | \$134,279.15           | Financial Secretary's Report December 2022       |  |  |
| YTD Total General Offerings Plus Breeze       | \$151,485.00           | Financial Secretary's Report December 2022       |  |  |
| December's Checking Account Balance           | \$66,765.70            | Treasurer's Report December 2022                 |  |  |
| December's Savings Account Balance            | \$10,086.32            | Treasurer's Report December 2022                 |  |  |
| December's LACE CD Account Balance            | \$55,946.56            | Treasurer's Report December 2022                 |  |  |
| December's Checking & Savings Assets Total    | \$132,798.58           | Treasurer's Report December 2022                 |  |  |
| December's LACE Loan Balance                  | (\$107,813.61)         | Treasurer's Report December 2022                 |  |  |
| December's Dedicated Funds (Income) Receipts  | \$20.00                | Dec - T/R (Special Missions)                     |  |  |
| December's Dedicated Funds Expenses           | (\$100.00)             | Dec - T/R (Church-Cleaning)                      |  |  |
| December's Clearing Account (Income) Receipts | \$150.00               | December - T/R (B&G Use of Facilities)           |  |  |
| December's Clearing Account Expenses          | \$0.00                 | December - T/R (None)                            |  |  |
| Decembber's Dedicated Funds Balance           | \$84,844.79            | Treasurer's Report December 2022                 |  |  |
| December's Clearing Account Balance           | \$6,697.48             | Treasurer's Report December 2022                 |  |  |
| December's Dedicated Funds Total Balance      | \$91,542.27            | Treasurer's Report December 2022                 |  |  |
| YTD Total Gen Offerings Plus Breeze           | \$151,485.00           | Financial Sec & Treasurer's Report December 2022 |  |  |
| Current 2022 YTD Total Budget Expenses (*)    | \$150,000.00           | 2022 Budget (\$150,000) / 12 mo * 12 Months      |  |  |
| Status of YDT Gen Offerings Plus Breeze       | \$1,485.00             | Total Gen Offerings (-) Budget Expenses          |  |  |
| Gen Offerings Plus Breeze Projection for 2022 | \$1,485.00             | \$1,485.00 / 12 Months *12 Months                |  |  |
| YTD Total Gen Offerings Plus Breeze           | \$151,485.00           | Financial Sec & Treasurer's Report December 2022 |  |  |
| Current 2022 YTD Total Actual Expenses (*)    | \$153,545.94           | Treasurer's Report December 2022                 |  |  |
| 2022 Current Status of YTD Gen Offerings      | (\$2,060.94)           | Total Gen Offerings (-) Actual Expenses          |  |  |
| Gen Offerings Plus Breeze Projection for 2022 | (\$2,060.94)           | (\$2,060.94) / 12 months *12 Months              |  |  |
|                                               |                        |                                                  |  |  |