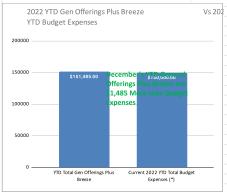

| Information Specifics                         | Current<br>Information | Comments                                         |  |  |
|-----------------------------------------------|------------------------|--------------------------------------------------|--|--|
| 2022 December's Total General Offerings       | \$12,255.00            | Financial Secretary's Report December 2022       |  |  |
| 2021 December's Total General Offerings       | \$12,707.00            | Financial Secretary's Report December 2021       |  |  |
| 2021 Average Monthly Gen Offerings            | \$14,173.92            | Financial Sec & Treasurer's Report December 2021 |  |  |
| 2022 Dec's Gen Off (-) 2021 Dec's Gen Off     | (\$452.00)             | \$12,255.00 (-) \$12,707.00 = (\$452.00)         |  |  |
| 2022 Dec's Gen Off (-) 2021 Avg Gen Off       | (\$1,918.92)           | \$12,255.00 (-) \$14,173.92 = (\$1.918.92)       |  |  |
| December's Total General Offerings            | \$12,255.00            | Financial Secretary's Report December 2022       |  |  |
| Dec's Total Gen Offerings + Other Income      | \$14,349.50            | Financial Secretary's Report December 2022       |  |  |
| 2022 Monthly Budget Expenses (*)              | \$12,500.00            | 2022 Budget \$150,000 / 12 Months                |  |  |
| December's Actual Expenses (*)                | \$14,609.38            | Treasurer's Report December 2022                 |  |  |
| Dec's Gen Offerings (-) Budget Expense        | (\$245.00)             | \$12,255.00 (-) \$12,500.00 = (\$245.00)         |  |  |
| Dec's Gen Offerings (-) Actual Expenses       | (\$2,354.38)           | \$12,255.00 (-) \$14,609.38 = (\$2,354.38)       |  |  |
| December's e-Deposit (Breeze) Offerings       | \$870.00               | Financial Secretary's Report December 2022       |  |  |
| Dec's Total General Offering's Plus Breeze    | \$13,125.00            | Financial Sec & Treasurer's Report December 2022 |  |  |
| Current 2022 YTD Total Breeze Offerings       | \$17,205.85            | Andy will move all Breeze \$ to the Gen Fund.    |  |  |
| Current 2022 YTD Total General Offerings      | \$134,279.15           | Financial Secretary's Report December 2022       |  |  |
| YTD Total General Offerings Plus Breeze       | \$151,485.00           | Financial Secretary's Report December 2022       |  |  |
| December's Checking Account Balance           | \$66,765.70            | Treasurer's Report December 2022                 |  |  |
| December's Savings Account Balance            | \$10,086.32            | Treasurer's Report December 2022                 |  |  |
| December's LACE CD Account Balance            | \$55,946.56            | Treasurer's Report December 2022                 |  |  |
| December's Checking & Savings Assets Total    | \$132,798.58           | Treasurer's Report December 2022                 |  |  |
| December's LACE Loan Balance                  | (\$107,813.61)         | Treasurer's Report December 2022                 |  |  |
| December's Dedicated Funds (Income) Receipts  | \$20.00                | Dec - T/R (Special Missions)                     |  |  |
| December's Dedicated Funds Expenses           | (\$100.00)             | Dec - T/R (Church-Cleaning)                      |  |  |
| December's Clearing Account (Income) Receipts | \$150.00               | December - T/R (B&G Use of Facilities)           |  |  |
| December's Clearing Account Expenses          | \$0.00                 | December - T/R (None)                            |  |  |
| Decembber's Dedicated Funds Balance           | \$84,844.79            | Treasurer's Report December 2022                 |  |  |
| December's Clearing Account Balance           | \$6,697.48             | Treasurer's Report December 2022                 |  |  |
| December's Dedicated Funds Total Balance      | \$91,542.27            | Treasurer's Report December 2022                 |  |  |
| YTD Total Gen Offerings Plus Breeze           | \$151,485.00           | Financial Sec & Treasurer's Report December 2022 |  |  |
| Current 2022 YTD Total Budget Expenses (*)    | \$150,000.00           | 2022 Budget (\$150,000) / 12 mo * 12 Months      |  |  |
| Status of YDT Gen Offerings Plus Breeze       | \$1,485.00             | Total Gen Offerings (-) Budget Expenses          |  |  |
| Gen Offerings Plus Breeze Projection for 2022 | \$1,485.00             | \$1,485.00 / 12 Months *12 Months                |  |  |
| YTD Total Gen Offerings Plus Breeze           | \$151,485.00           | Financial Sec & Treasurer's Report December 2022 |  |  |
| Current 2022 YTD Total Actual Expenses (*)    | \$153,545.94           | Treasurer's Report December 2022                 |  |  |
| 2022 Current Status of YTD Gen Offerings      | (\$2,060.94)           | Total Gen Offerings (-) Actual Expenses          |  |  |
| Gen Offerings Plus Breeze Projection for 2022 | (\$2,060.94)           | (\$2,060.94) / 12 months *12 Months              |  |  |
|                                               |                        |                                                  |  |  |

Note: Estimated Annual Gen Offerings + Breeze Offerings are \$151,485 or \$1,485 More than the 2022 Budget Expenses of \$150,000

| Note: (*) Some Expenses were changed to positive (+) numbers for purposes of producing Charts.              |  |  |  |  |  |
|-------------------------------------------------------------------------------------------------------------|--|--|--|--|--|
|                                                                                                             |  |  |  |  |  |
| Note: Estimated Gen Fund Annual income of \$134,279 is (\$15,720.85) Short to Budget Expenses of \$150,000  |  |  |  |  |  |
|                                                                                                             |  |  |  |  |  |
| Note: The above estimated Gen Fund Annual income does not include the Breeze income of \$17,205.85          |  |  |  |  |  |
| Note: Including Breeze, the revised estimated Annual income is \$151,485.00                                 |  |  |  |  |  |
| Note: The revised estimated Gen Offerings are \$1,485.00 More than of the 2021 Budget Expenses of \$150,000 |  |  |  |  |  |
|                                                                                                             |  |  |  |  |  |
| Note: 06-04-22 Thrivent Funds \$283.00 Added to April Not Scheduled                                         |  |  |  |  |  |