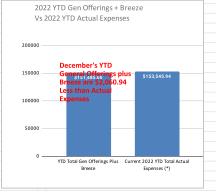

| Information Specifics                         | Current<br>Information | Comments                                         |  |  |
|-----------------------------------------------|------------------------|--------------------------------------------------|--|--|
| 2022 December's Total General Offerings       | \$12,255.00            | Financial Secretary's Report December 2022       |  |  |
| 2021 December's Total General Offerings       | \$12,707.00            | Financial Secretary's Report December 2021       |  |  |
| 2021 Average Monthly Gen Offerings            | \$14,173.92            | Financial Sec & Treasurer's Report December 2021 |  |  |
| 2022 Dec's Gen Off (-) 2021 Dec's Gen Off     | (\$452.00)             | \$12,255.00 (-) \$12,707.00 = (\$452.00)         |  |  |
| 2022 Dec's Gen Off (-) 2021 Avg Gen Off       | (\$1,918.92)           | \$12,255.00 (-) \$14,173.92 = (\$1.918.92)       |  |  |
| December's Total General Offerings            | \$12,255.00            | Financial Secretary's Report December 2022       |  |  |
| Dec's Total Gen Offerings + Other Income      | \$14,349.50            | Financial Secretary's Report December 2022       |  |  |
| 2022 Monthly Budget Expenses (*)              | \$12,500.00            | 2022 Budget \$150,000 / 12 Months                |  |  |
| December's Actual Expenses (*)                | \$14,609.38            | Treasurer's Report December 2022                 |  |  |
| Dec's Gen Offerings (-) Budget Expense        | (\$245.00)             | \$12,255.00 (-) \$12,500.00 = (\$245.00)         |  |  |
| Dec's Gen Offerings (-) Actual Expenses       | (\$2,354.38)           | \$12,255.00 (-) \$14,609.38 = (\$2,354.38)       |  |  |
| December's e-Deposit (Breeze) Offerings       | \$870.00               | Financial Secretary's Report December 2022       |  |  |
| Dec's Total General Offering's Plus Breeze    | \$13,125.00            | Financial Sec & Treasurer's Report December 2022 |  |  |
| Current 2022 YTD Total Breeze Offerings       | \$17,205.85            | Andy will move all Breeze \$ to the Gen Fund.    |  |  |
| Current 2022 YTD Total General Offerings      | \$134,279.15           | Financial Secretary's Report December 2022       |  |  |
| YTD Total General Offerings Plus Breeze       | \$151,485.00           | Financial Secretary's Report December 2022       |  |  |
| December's Checking Account Balance           | \$66,765.70            | Treasurer's Report December 2022                 |  |  |
| December's Savings Account Balance            | \$10,086.32            | Treasurer's Report December 2022                 |  |  |
| December's LACE CD Account Balance            | \$55,946.56            | Treasurer's Report December 2022                 |  |  |
| December's Checking & Savings Assets Total    | \$132,798.58           | Treasurer's Report December 2022                 |  |  |
| December's LACE Loan Balance                  | (\$107,813.61)         | Treasurer's Report December 2022                 |  |  |
| December's Dedicated Funds (Income) Receipts  | \$20.00                | Dec - T/R (Special Missions)                     |  |  |
| December's Dedicated Funds Expenses           | (\$100.00)             | Dec - T/R (Church-Cleaning)                      |  |  |
| December's Clearing Account (Income) Receipts | \$150.00               | December - T/R (B&G Use of Facilities)           |  |  |
| December's Clearing Account Expenses          | \$0.00                 | December - T/R (None)                            |  |  |
| Decembber's Dedicated Funds Balance           | \$84,844.79            | Treasurer's Report December 2022                 |  |  |
| December's Clearing Account Balance           | \$6,697.48             | Treasurer's Report December 2022                 |  |  |
| December's Dedicated Funds Total Balance      | \$91,542.27            | Treasurer's Report December 2022                 |  |  |
| YTD Total Gen Offerings Plus Breeze           | \$151,485.00           | Financial Sec & Treasurer's Report December 2022 |  |  |
| Current 2022 YTD Total Budget Expenses (*)    | \$150,000.00           | 2022 Budget (\$150,000) / 12 mo * 12 Months      |  |  |
| Status of YDT Gen Offerings Plus Breeze       | \$1,485.00             | Total Gen Offerings (-) Budget Expenses          |  |  |
| Gen Offerings Plus Breeze Projection for 2022 | \$1,485.00             | \$1,485.00 / 12 Months *12 Months                |  |  |
| YTD Total Gen Offerings Plus Breeze           | \$151,485.00           | Financial Sec & Treasurer's Report December 2022 |  |  |
| Current 2022 YTD Total Actual Expenses (*)    | \$153,545.94           | Treasurer's Report December 2022                 |  |  |
| 2022 Current Status of YTD Gen Offerings      | (\$2,060.94)           | Total Gen Offerings (-) Actual Expenses          |  |  |
| Gen Offerings Plus Breeze Projection for 2022 | (\$2,060.94)           | (\$2,060.94) / 12 months *12 Months              |  |  |
|                                               |                        |                                                  |  |  |