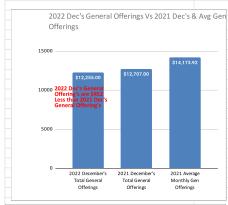

| Information Specifics                         | Current<br>Information | Comments                                         |  |  |
|-----------------------------------------------|------------------------|--------------------------------------------------|--|--|
| 2022 December's Total General Offerings       | \$12,255.00            | Financial Secretary's Report December 2022       |  |  |
| 2021 December's Total General Offerings       | \$12,707.00            | Financial Secretary's Report December 2021       |  |  |
| 2021 Average Monthly Gen Offerings            | \$14,173.92            | Financial Sec & Treasurer's Report December 2021 |  |  |
| 2022 Dec's Gen Off (-) 2021 Dec's Gen Off     | (\$452.00)             | \$12,255.00 (-) \$12,707.00 = (\$452.00)         |  |  |
| 2022 Dec's Gen Off (-) 2021 Avg Gen Off       | (\$1,918.92)           | \$12,255.00 (-) \$14,173.92 = (\$1.918.92)       |  |  |
| December's Total General Offerings            | \$12,255.00            | Financial Secretary's Report December 2022       |  |  |
| Dec's Total Gen Offerings + Other Income      | \$14,349.50            | Financial Secretary's Report December 2022       |  |  |
| 2022 Monthly Budget Expenses (*)              | \$12,500.00            | 2022 Budget \$150,000 / 12 Months                |  |  |
| December's Actual Expenses (*)                | \$14,609.38            | Treasurer's Report December 2022                 |  |  |
| Dec's Gen Offerings (-) Budget Expense        | (\$245.00)             | \$12,255.00 (-) \$12,500.00 = (\$245.00)         |  |  |
| Dec's Gen Offerings (-) Actual Expenses       | (\$2,354.38)           | \$12,255.00 (-) \$14,609.38 = (\$2,354.38)       |  |  |
| December's e-Deposit (Breeze) Offerings       | \$870.00               | Financial Secretary's Report December 2022       |  |  |
| Dec's Total General Offering's Plus Breeze    | \$13,125.00            | Financial Sec & Treasurer's Report December 2022 |  |  |
| Current 2022 YTD Total Breeze Offerings       | \$17,205.85            | Andy will move all Breeze \$ to the Gen Fund.    |  |  |
| Current 2022 YTD Total General Offerings      | \$134,279.15           | Financial Secretary's Report December 2022       |  |  |
| YTD Total General Offerings Plus Breeze       | \$151,485.00           | Financial Secretary's Report December 2022       |  |  |
| December's Checking Account Balance           | \$66,765.70            | Treasurer's Report December 2022                 |  |  |
| December's Savings Account Balance            | \$10,086.32            | Treasurer's Report December 2022                 |  |  |
| December's LACE CD Account Balance            | \$55,946.56            | Treasurer's Report December 2022                 |  |  |
| December's Checking & Savings Assets Total    | \$132,798.58           | Treasurer's Report December 2022                 |  |  |
| December's LACE Loan Balance                  | (\$107,813.61)         | Treasurer's Report December 2022                 |  |  |
| December's Dedicated Funds (Income) Receipts  | \$20.00                | Dec - T/R (Special Missions)                     |  |  |
| December's Dedicated Funds Expenses           | (\$100.00)             | Dec - T/R (Church-Cleaning)                      |  |  |
| December's Clearing Account (Income) Receipts | \$150.00               | December - T/R (B&G Use of Facilities)           |  |  |
| December's Clearing Account Expenses          | \$0.00                 | December - T/R (None)                            |  |  |
| Decembber's Dedicated Funds Balance           | \$84,844.79            | Treasurer's Report December 2022                 |  |  |
| December's Clearing Account Balance           | \$6,697.48             | Treasurer's Report December 2022                 |  |  |
| December's Dedicated Funds Total Balance      | \$91,542.27            | Treasurer's Report December 2022                 |  |  |
| YTD Total Gen Offerings Plus Breeze           | \$151,485.00           | Financial Sec & Treasurer's Report December 2022 |  |  |
| Current 2022 YTD Total Budget Expenses (*)    | \$150,000.00           | 2022 Budget (\$150,000) / 12 mo * 12 Months      |  |  |
| Status of YDT Gen Offerings Plus Breeze       | \$1,485.00             | Total Gen Offerings (-) Budget Expenses          |  |  |
| Gen Offerings Plus Breeze Projection for 2022 | \$1,485.00             | \$1,485.00 / 12 Months *12 Months                |  |  |
| YTD Total Gen Offerings Plus Breeze           | \$151,485.00           | Financial Sec & Treasurer's Report December 2022 |  |  |
| Current 2022 YTD Total Actual Expenses (*)    | \$153,545.94           | Treasurer's Report December 2022                 |  |  |
| 2022 Current Status of YTD Gen Offerings      | (\$2,060.94)           | Total Gen Offerings (-) Actual Expenses          |  |  |
| Gen Offerings Plus Breeze Projection for 2022 | (\$2,060.94)           | (\$2,060.94) / 12 months *12 Months              |  |  |
|                                               |                        |                                                  |  |  |