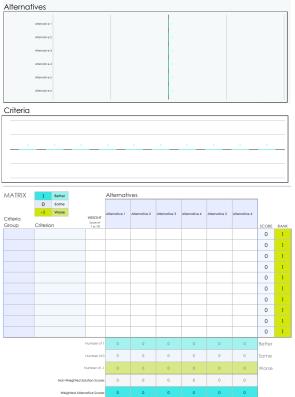

## Sensitivity Analysis Pugh Matrix Template

Complete the Pugh Matrix below. Dashboard area will po

| Dropdown Ke |        |  |
|-------------|--------|--|
| 1           | Better |  |
| 0           | Same   |  |
| -1          | Worse  |  |