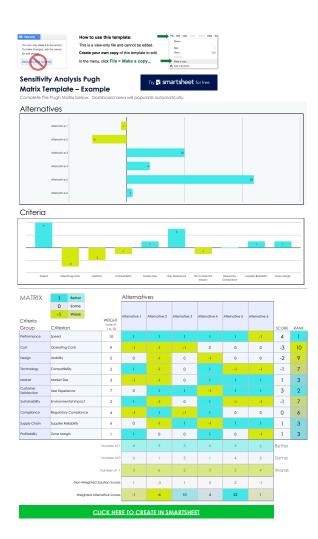

## Sensitivity Analysis Pugh Matrix Template

Complete the Pugh Matrix below. Dashboard area will po

| Dropdown Ke |        |  |
|-------------|--------|--|
| 1           | Better |  |
| 0           | Same   |  |
| -1          | Worse  |  |