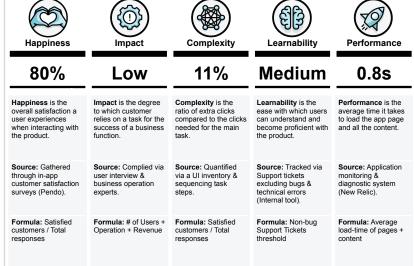

## If you'd like to use this tool, please make a copy of the file Calculator Values Flow Name Engagement Proctuct ABC What is the Product area? How many daily users (average)? User Flow XYZ What is the name of the flow? 3 How many times a day does a user complete this task? 82 How many unfinished task were abandonment with 5 or less total clicks? Layout How many pages for this task? Sentiment 3 How many sections exist? 4000 How many people are "satisfied" with this task flow? Clicks How many total participated in the CSAT survey? 5000 How many clicks are there in the ideal "happy path"? 16 10 How many non-bug support tickets (Daily average)? How many click options are **possible outside** the ideal "happy path"? 2 Operations What is the impact of this task on bisness operations? (When does the company want this done by?) How many actual user clicks were there (average) 10000 Low What is the customer revenue impact of this task? Tasks How many people are directly effected by this? 5 M 10 S What is the average time to task completion? Performance How many total tasks were **started** (average) per day? How many total tasks were completed (Average) per day? 1782 1.5 What is the average load time for all the content or task queries?