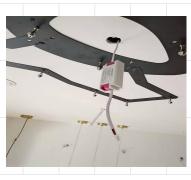

3. Find the largest lampshade, that is, the one with a small hole in the middle, fix the light source and the light source to the lampshade, and then connect the driving wire of the upper ceiling to the following picture, and hang the largest lampshade with the light source box to the ceiling.