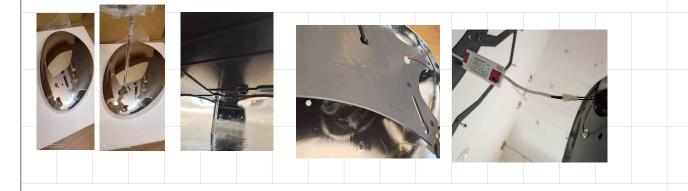

## Skydro Ceiling Lamp installation method

1. Divide the hanging board and pose the picture

2. Separate the screws for hanging lampshade and the ceiling screws for fixing the hanging plate by drilling holes, fix the ceiling according to the vacancy of the hanging plate marked above the figure, fix the ceiling first, and then connect the driving diagram to the main line of the ceiling

3. Find the largest lampshade, that is, the one with a small hole in the middle, fix the light source and the light source to the lampshade, and then connect the driving wire of the upper ceiling to the following picture, and hang the largest lampshade with the light source box to the ceiling.

4. (Then install the remaining lampshades on the ceiling according to the drawing or the picture below)

| <br>* |  |
|-------|--|