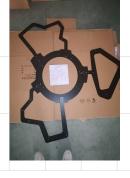

3. Find the largest lampshade, that is, the one with a small hole in the middle, fix the light source and the light source to the lampshade, and then connect the driving wire of the upper ceiling to the following picture, and hang the largest lampshade with the light source box to the ceiling.

4. (Then install the remaining lampshades on the ceiling according to the drawing or the picture below)

| <br>* |  |
|-------|--|