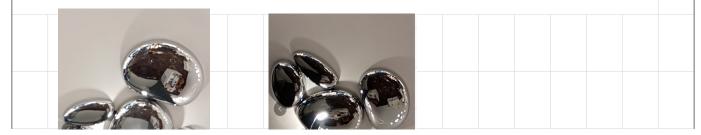

4. (Then install the remaining lampshades on the ceiling according to the drawing or the picture below)

| <br>* |  |
|-------|--|