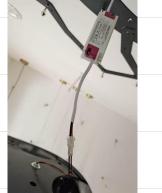

## Skydro Ceiling Lamp installation method

1. Divide the hanging board and pose the picture

2. Separate the screws for hanging lampshade and the ceiling screws for fixing the hanging plate by drilling holes, fix the ceiling according to the vacancy of the hanging plate marked above the figure, fix the ceiling first, and then connect the driving diagram to the main line of the ceiling

3. Find the largest lampshade, that is, the one with a small hole in the middle, fix the light source and the light source to the lampshade, and then connect the driving wire of the upper ceiling to the following picture, and hang the largest lampshade with the light source box to the ceiling.