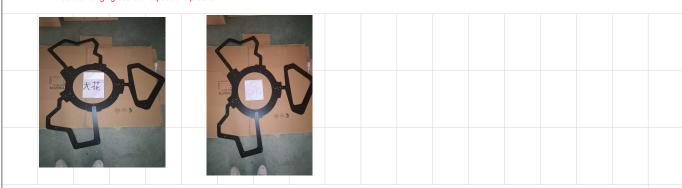

## Skydro Ceiling Lamp installation method

1. Divide the hanging board and pose the picture

2. Separate the screws for hanging lampshade and the ceiling screws for fixing the hanging plate by drilling holes, fix the ceiling according to the vacancy of the hanging plate marked above the figure, fix the ceiling first, and then connect the driving diagram to the main line of the ceiling

3. Find the largest lampshade, that is, the one with a small hole in the middle, fix the light source and the light source to the lampshade, and then connect the driving wire of the upper ceiling to the following picture, and hang the largest lampshade with the light source box to the ceiling.