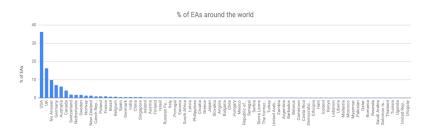

| Country           | USA    | UK     | Germany | Australia | Canada | Other  | No<br>Answer |
|-------------------|--------|--------|---------|-----------|--------|--------|--------------|
| Frequency         | 947    | 422    | 185     | 165       | 109    | 523    | 256          |
| % of Total<br>EAs | 36.33% | 16.19% | 7.10%   | 6.33%     | 4.18%  | 20.06% | 9.82%        |

(Assumes 80% respondents from "Other" countries are in Europe, via EA Survey)

EA Survey: Eas by country