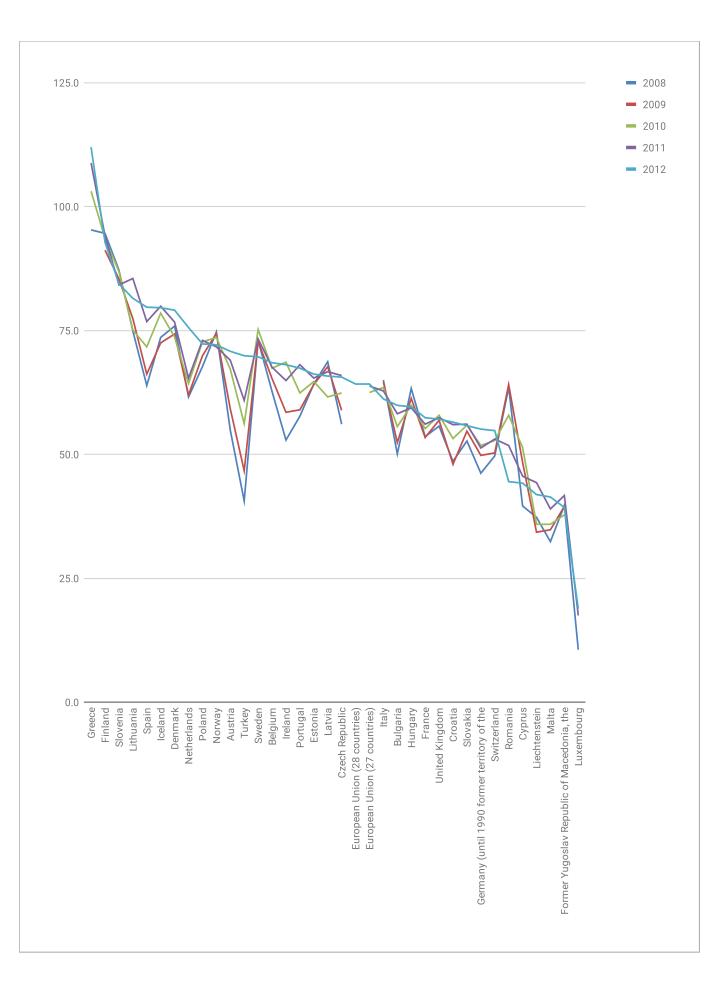

| Education indicators by NUTS 2 regions [educ_regine | 1]       |                 |          |                  |                  |                 |                 |         |
|-----------------------------------------------------|----------|-----------------|----------|------------------|------------------|-----------------|-----------------|---------|
| Last update                                         | 19.05.14 | ŀ               |          |                  |                  |                 |                 |         |
| Extracted on                                        | 05.07.14 |                 |          |                  |                  |                 |                 |         |
| Source of data                                      | Eurostat |                 |          |                  |                  |                 |                 |         |
| Short Description                                   |          | iption is not a | vailable |                  |                  |                 |                 |         |
| INDIC ED                                            |          | •               |          | ) 5-6) - as % of | f the population | on aged 20-24 y | ears at regiona | l level |
|                                                     |          | , î             |          | ,                |                  | ,               |                 |         |
| GEO/TIME                                            | 2008     | 2009            | 2010     | 2011 2           | 012              |                 |                 |         |
| European Union (28 countries)                       | :        | :               |          | :                | 64.2             |                 |                 |         |
| European Union (27 countries)                       |          | :               | 62.5     | 63.8             | 64.2             |                 |                 |         |
| Belgium                                             | 62.7     | 65.3            | 67.4     | 67.6             | 68.5             |                 |                 |         |
| Bulgaria                                            | 50.1     | 52.4            | 55.6     | 58.2             | 59.9             |                 |                 |         |
| Czech Republic                                      | 56.1     | 58.9            | 62.4     | 65.9             | 65.6             |                 |                 |         |
| Denmark                                             | 75.9     | 74.3            | 73.7     | 76.7             | 79.1             |                 |                 |         |
| Germany (until 1990 former territory of the FRG)    | 46.2     | 49.8            | 51.8     | 51.3             | 55.1             |                 |                 |         |
| Estonia                                             | 64.2     | 64.1            | 64.7     | 65.4             | 66.2             |                 |                 |         |
| Ireland                                             | 52.9     | 58.5            | 68.6     | 64.9             | 68.1             |                 |                 |         |
| Greece                                              | 95.3     | 3:              | 103.1    | 108.8            | 112.0            |                 |                 |         |
| Spain                                               | 63.9     | 66.2            | 71.7     | 76.8             | 79.7             |                 |                 |         |
| France                                              | 53.6     | 53.4            | 55.2     | 56.1             | 57.4             |                 |                 |         |
| Croatia                                             | 48.6     | 6 48.0          | 53.2     | 56.0             | 56.5             |                 |                 |         |
| Italy                                               | 65.0     | 64.6            | 63.5     | 62.8             | 61.2             |                 |                 |         |
| Cyprus                                              | 39.6     | 6 48.4          | 51.4     | 45.6             | 44.2             |                 |                 |         |
| Latvia                                              | 68.7     | 67.7            | 61.6     | 66.7             | 65.8             |                 |                 |         |
| Lithuania                                           | 74.9     | 77.4            | 75.1     | 85.5             | 81.5             |                 |                 |         |
| Luxembourg                                          | 10.6     | 8:              |          | 17.5             | 18.9             |                 |                 |         |
| Hungary                                             | 63.3     | 61.3            | 59.9     | 59.4             | 59.6             |                 |                 |         |
| Malta                                               | 32.4     | <b>34.8</b>     | 35.9     | 39.0             | 41.4             |                 |                 |         |
| Netherlands                                         | 61.6     | 62.0            | 64.3     | 65.4             | 75.6             |                 |                 |         |
| Austria                                             | 54.9     | 59.2            | 67.2     | 69.0             | 70.8             |                 |                 |         |
| Poland                                              | 67.7     | 69.9            | 72.7     | 73.0             | 72.3             |                 |                 |         |
| Portugal                                            | 57.7     | 7 59.0          | 62.4     | 68.1             | 67.4             |                 |                 |         |
| Romania                                             | 63.5     | 64.1            | 57.9     | 51.8             | 44.5             |                 |                 |         |
| Slovenia                                            | 87.2     | 2 85.4          | 86.9     | 84.2             | 84.4             |                 |                 |         |
| Slovakia                                            | 52.7     | 7 54.7          | 55.9     | 56.1             | 55.8             |                 |                 |         |
| Finland                                             | 94.6     | 91.2            | 93.6     | 94.1             | 92.8             |                 |                 |         |
| Sweden                                              | 73.0     | +               | 75.2     | + +              | 69.7             |                 |                 |         |
| United Kingdom                                      | 55.7     | 7 56.9          | 57.9     | 57.4             | 57.1             |                 |                 |         |
| Iceland                                             | 73.6     |                 | 78.5     | 1                | 79.6             |                 |                 |         |
| Liechtenstein                                       | 37.3     | 1               | 35.9     |                  | 41.9             |                 |                 |         |
| Norway                                              | 74.7     |                 | 73.6     |                  | 72.1             |                 |                 |         |
| Switzerland                                         | 49.7     | 1               | 52.8     | 1 1              | 54.8             |                 |                 |         |
| Former Yugoslav Republic of Macedonia, the          | 39.7     |                 |          |                  | 39.3             |                 |                 |         |
| Turkey                                              | 40.6     | 6.7             | 56.2     | 60.9             | 69.9             |                 |                 |         |
|                                                     |          |                 |          |                  |                  |                 |                 |         |
|                                                     | 10.6     |                 |          |                  | 18.9             |                 |                 |         |
|                                                     | 95.3     | 91.2            | 103.1    | 108.8            | 112.0            |                 |                 |         |

| Education indicators by NUTS 2 regions [educ_regind] |          |                 |          |                |                      |                   |                |
|------------------------------------------------------|----------|-----------------|----------|----------------|----------------------|-------------------|----------------|
| Last update                                          | 19.05.14 |                 |          |                |                      |                   |                |
| Extracted on                                         | 05.07.14 |                 |          |                |                      |                   |                |
| Source of data                                       | Eurostat | r               |          |                |                      |                   |                |
| Short Description                                    |          | iption is not a | wailabla |                |                      |                   |                |
| INDIC ED                                             |          | •               |          | 5-6) - 26 %    | of the population ag | ed 20-24 years at | regional level |
|                                                      |          |                 |          | ( 0-0) - us /0 |                      |                   | egionariever   |
| d id1 GEO/TIME                                       | 2008     | 2009            | 2010     | 2011           | 2012                 |                   |                |
| 8 10Greece                                           | 95.3     |                 | 103.1    |                |                      |                   |                |
| 26 28 Finland                                        | 94.6     | 91.2            | 93.6     |                |                      |                   |                |
| 24 26Slovenia                                        | 87.2     | 85.4            | 86.9     | 84.2           |                      |                   |                |
| 15 17Lithuania                                       | 74.9     | 77.4            | 75.1     | 85.5           | 5 81.5               |                   |                |
| 9 11 <mark>Spain</mark>                              | 63.9     | 66.2            | 71.7     | 76.8           | 3 79.7               |                   |                |
| 29 31 Iceland                                        | 73.6     | 72.5            | 78.5     | 79.9           | 79.6                 |                   |                |
| 4 6Denmark                                           | 75.9     | 74.3            | 73.7     | 76.7           | 79.1                 |                   |                |
| 19 21 Netherlands                                    | 61.6     | 62.0            | 64.3     | 65.4           | 75.6                 |                   |                |
| 21 23Poland                                          | 67.7     | 69.9            | 72.7     | 73.0           | 72.3                 |                   |                |
| 31 33Norway                                          | 74.7     | 74.4            | 73.6     | 71.7           | 72.1                 |                   |                |
| 20 22Austria                                         | 54.9     | 59.2            | 67.2     | 69.0           | 70.8                 |                   |                |
| 34 36 Turkey                                         | 40.6     | 46.7            | 56.2     | 60.9           | 69.9                 |                   |                |
| 27 29Sweden                                          | 73.0     | 72.8            | 75.2     | 73.3           | 69.7                 |                   |                |
| 1 3 <mark>Belgium</mark>                             | 62.7     | 65.3            | 67.4     | 67.6           | 68.5                 |                   |                |
| 7 9Ireland                                           | 52.9     | 58.5            | 68.6     | 64.9           | 68.1                 |                   |                |
| 22 24 Portugal                                       | 57.7     |                 |          |                |                      |                   |                |
| 6 8 Estonia                                          | 64.2     |                 |          | 65.4           |                      |                   |                |
| 14 16Latvia                                          | 68.7     |                 |          |                |                      |                   |                |
| 3 5Czech Republic                                    | 56.1     | 58.9            | 62.4     | 65.9           |                      |                   |                |
| a 1 <mark>European Union (28 countries)</mark>       | :        | :               | :        | :              | <u>64.2</u>          |                   |                |
| b 2 <mark>European Union (27 countries)</mark>       | :        | :               | 62.5     |                |                      |                   |                |
| 12 14 Italy                                          | 65.0     |                 |          |                |                      |                   |                |
| 2 4Bulgaria                                          | 50.1     |                 |          |                |                      |                   |                |
| 17 19Hungary                                         | 63.3     |                 |          |                |                      |                   |                |
| 10 12France                                          | 53.6     |                 |          |                |                      |                   |                |
| 28 30United Kingdom                                  | 55.7     |                 |          |                |                      |                   |                |
| 11 13Croatia                                         | 48.6     |                 |          |                |                      |                   |                |
| 25 27 Slovakia                                       | 52.7     | -               |          |                |                      |                   |                |
| 5 7Germany (until 1990 former territory of the FRG)  | 46.2     |                 |          |                |                      |                   |                |
| 32 34 Switzerland                                    | 49.7     | -               |          | -              |                      |                   |                |
| 23 25 Romania                                        | 63.5     |                 |          |                |                      |                   |                |
| 13 15 Cyprus                                         | 39.6     |                 | -        | 45.6           |                      |                   |                |
| 30 32 Liechtenstein                                  | 37.3     |                 |          |                |                      |                   |                |
| 18 20 Malta                                          | 32.4     | 1               |          |                |                      |                   |                |
| 33 35 Former Yugoslav Republic of Macedonia, the     | 39.7     |                 | 37.8     |                |                      |                   |                |
| 16 18Luxembourg                                      | 10.6     | »:              | :        | 17.5           | 5 18.9               |                   |                |
|                                                      | 10.6     | 34.3            | 35.9     | 17.5           | 5 18.9               |                   |                |
|                                                      | 87.2     |                 |          |                |                      |                   |                |
|                                                      | 07.2     | . 05.4          | 00.9     | 05.5           | 04.4                 |                   |                |