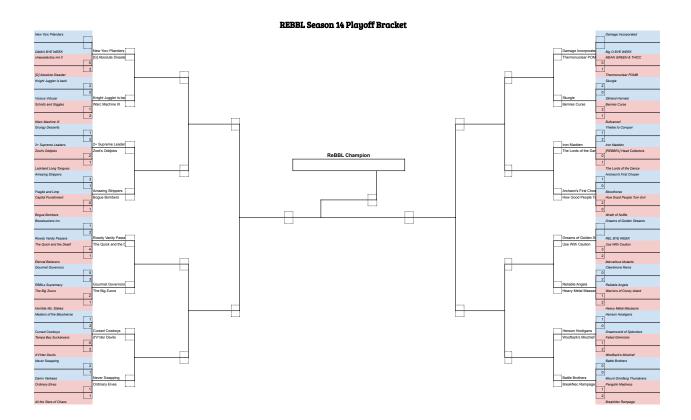

| Seeded                                                                                                                                                                                                                                                                                                                                                                                                                                                                                                                                                                                                                                                                                                                                                                                                                                                                                                                                                                                                                                                                                                                                                                                                                                                                                                                                                                                                                                                                                                                                                                                                                                                                                                                                                                                                                                                                                                                                                                                                                                                                                                                         |                   |                                                                       | Unse                                                 |                       |            |                                                  |                         | ision 3 Seeds |    |  |  |
|--------------------------------------------------------------------------------------------------------------------------------------------------------------------------------------------------------------------------------------------------------------------------------------------------------------------------------------------------------------------------------------------------------------------------------------------------------------------------------------------------------------------------------------------------------------------------------------------------------------------------------------------------------------------------------------------------------------------------------------------------------------------------------------------------------------------------------------------------------------------------------------------------------------------------------------------------------------------------------------------------------------------------------------------------------------------------------------------------------------------------------------------------------------------------------------------------------------------------------------------------------------------------------------------------------------------------------------------------------------------------------------------------------------------------------------------------------------------------------------------------------------------------------------------------------------------------------------------------------------------------------------------------------------------------------------------------------------------------------------------------------------------------------------------------------------------------------------------------------------------------------------------------------------------------------------------------------------------------------------------------------------------------------------------------------------------------------------------------------------------------------|-------------------|-----------------------------------------------------------------------|------------------------------------------------------|-----------------------|------------|--------------------------------------------------|-------------------------|---------------|----|--|--|
| New Yorc Pilanders                                                                                                                                                                                                                                                                                                                                                                                                                                                                                                                                                                                                                                                                                                                                                                                                                                                                                                                                                                                                                                                                                                                                                                                                                                                                                                                                                                                                                                                                                                                                                                                                                                                                                                                                                                                                                                                                                                                                                                                                                                                                                                             | 1 1st             | New Yorc Pilanders/The Lords of the Dance                             | REL BYE WEEK                                         |                       | /EEK       |                                                  | Division 3 Seed         |               |    |  |  |
| The Lords of the Dance                                                                                                                                                                                                                                                                                                                                                                                                                                                                                                                                                                                                                                                                                                                                                                                                                                                                                                                                                                                                                                                                                                                                                                                                                                                                                                                                                                                                                                                                                                                                                                                                                                                                                                                                                                                                                                                                                                                                                                                                                                                                                                         | 1 2nd             | New Yorc Pilanders/The Lords of the Dance                             | GMAN BYE WEEK                                        |                       | /EEK       |                                                  | Division 3 Seed         |               |    |  |  |
| Bloodsuckers Inc.                                                                                                                                                                                                                                                                                                                                                                                                                                                                                                                                                                                                                                                                                                                                                                                                                                                                                                                                                                                                                                                                                                                                                                                                                                                                                                                                                                                                                                                                                                                                                                                                                                                                                                                                                                                                                                                                                                                                                                                                                                                                                                              | 1 3rd             | Vampire - randomboy987                                                | BIG O BYE WEEK                                       |                       | /EEK       |                                                  | Division 3 Seed         |               |    |  |  |
| Woofbark's Mischief                                                                                                                                                                                                                                                                                                                                                                                                                                                                                                                                                                                                                                                                                                                                                                                                                                                                                                                                                                                                                                                                                                                                                                                                                                                                                                                                                                                                                                                                                                                                                                                                                                                                                                                                                                                                                                                                                                                                                                                                                                                                                                            | 1 4th             | Skaven - Woofbark                                                     | RBBLs Supremacy                                      | 3 1st                 |            | Four teams                                       | Division 3 Seed         |               |    |  |  |
| REL 1 1st                                                                                                                                                                                                                                                                                                                                                                                                                                                                                                                                                                                                                                                                                                                                                                                                                                                                                                                                                                                                                                                                                                                                                                                                                                                                                                                                                                                                                                                                                                                                                                                                                                                                                                                                                                                                                                                                                                                                                                                                                                                                                                                      | 1 1st             | Five teams                                                            | 2+ Supreme Leaders                                   | 3 1st                 | st         | Four teams                                       |                         |               |    |  |  |
| REL 1 2nd                                                                                                                                                                                                                                                                                                                                                                                                                                                                                                                                                                                                                                                                                                                                                                                                                                                                                                                                                                                                                                                                                                                                                                                                                                                                                                                                                                                                                                                                                                                                                                                                                                                                                                                                                                                                                                                                                                                                                                                                                                                                                                                      | 1 2nd             | Five teams                                                            | cheesetactics mk.II                                  | 3 1st                 |            | Four teams                                       |                         |               |    |  |  |
| REL 1 3rd                                                                                                                                                                                                                                                                                                                                                                                                                                                                                                                                                                                                                                                                                                                                                                                                                                                                                                                                                                                                                                                                                                                                                                                                                                                                                                                                                                                                                                                                                                                                                                                                                                                                                                                                                                                                                                                                                                                                                                                                                                                                                                                      | 1 3rd             | Five teams                                                            | MEAN GREEN & THICC                                   | 3 1st                 |            | Four teams                                       |                         |               |    |  |  |
| REL 1 4th                                                                                                                                                                                                                                                                                                                                                                                                                                                                                                                                                                                                                                                                                                                                                                                                                                                                                                                                                                                                                                                                                                                                                                                                                                                                                                                                                                                                                                                                                                                                                                                                                                                                                                                                                                                                                                                                                                                                                                                                                                                                                                                      | 1 4th             | Five teams                                                            | Tampa Bay Suckaneers                                 | 3A 2n                 |            | Vampire - JamesJenks92                           |                         |               |    |  |  |
| Damage Incorporated                                                                                                                                                                                                                                                                                                                                                                                                                                                                                                                                                                                                                                                                                                                                                                                                                                                                                                                                                                                                                                                                                                                                                                                                                                                                                                                                                                                                                                                                                                                                                                                                                                                                                                                                                                                                                                                                                                                                                                                                                                                                                                            | 1 1st             | Nurgle - Jamus                                                        | Warriors of Coney Island                             | 3B 2n                 | nd         | Chaos - ILoggiczz                                |                         |               |    |  |  |
| Big O 1 2nd                                                                                                                                                                                                                                                                                                                                                                                                                                                                                                                                                                                                                                                                                                                                                                                                                                                                                                                                                                                                                                                                                                                                                                                                                                                                                                                                                                                                                                                                                                                                                                                                                                                                                                                                                                                                                                                                                                                                                                                                                                                                                                                    | 1 2nd             | Warc Machine III/Never Swapping                                       | GMAN 3C 2nd                                          | 3C 2n                 |            | Four teams                                       | R3C Yhetee to Conquer   | 30            | 12 |  |  |
| Big O 1 3rd                                                                                                                                                                                                                                                                                                                                                                                                                                                                                                                                                                                                                                                                                                                                                                                                                                                                                                                                                                                                                                                                                                                                                                                                                                                                                                                                                                                                                                                                                                                                                                                                                                                                                                                                                                                                                                                                                                                                                                                                                                                                                                                    | 1 3rd             | Warc Machine III/Never Swapping                                       | Fragile and Limp                                     | 3A 2n                 |            | Dark Elf - logosmani                             | G3A Eternal Believers   | 29            | 6  |  |  |
| Heavy Metal Massacre                                                                                                                                                                                                                                                                                                                                                                                                                                                                                                                                                                                                                                                                                                                                                                                                                                                                                                                                                                                                                                                                                                                                                                                                                                                                                                                                                                                                                                                                                                                                                                                                                                                                                                                                                                                                                                                                                                                                                                                                                                                                                                           | 1 4th             | Three Necro teams                                                     | Stirland Hornets                                     | 3B 2n                 |            | Pro Elf - Clownthulhu                            | G3B RBBLs Supremacy     | 28            | 15 |  |  |
| BreakNec Rampage                                                                                                                                                                                                                                                                                                                                                                                                                                                                                                                                                                                                                                                                                                                                                                                                                                                                                                                                                                                                                                                                                                                                                                                                                                                                                                                                                                                                                                                                                                                                                                                                                                                                                                                                                                                                                                                                                                                                                                                                                                                                                                               | 1 5th             | Necromantic - O'Kim                                                   | Ordinary Elves                                       | 3C 2n                 | nd         | Wood Elf - Holing                                | G3C 2+ Supreme Leaders  | 27            | 13 |  |  |
| REL 1 5th                                                                                                                                                                                                                                                                                                                                                                                                                                                                                                                                                                                                                                                                                                                                                                                                                                                                                                                                                                                                                                                                                                                                                                                                                                                                                                                                                                                                                                                                                                                                                                                                                                                                                                                                                                                                                                                                                                                                                                                                                                                                                                                      | 1 5th             | Six teams                                                             | Cursed Cowboys                                       | 4A 1st                | st         | Chaos - Dimmy Gee                                | R3B cheesetactics mk.II | 27            | 9  |  |  |
| d'V'nter Devils                                                                                                                                                                                                                                                                                                                                                                                                                                                                                                                                                                                                                                                                                                                                                                                                                                                                                                                                                                                                                                                                                                                                                                                                                                                                                                                                                                                                                                                                                                                                                                                                                                                                                                                                                                                                                                                                                                                                                                                                                                                                                                                | 1 5th             | Three Necro teams                                                     | Vicious Virtuosi                                     | 4B 1st                | st         | Dark Elf - Corash                                | R3A MEAN GREEN & THICC  | 27            | 7  |  |  |
| GMAN 2A 1st                                                                                                                                                                                                                                                                                                                                                                                                                                                                                                                                                                                                                                                                                                                                                                                                                                                                                                                                                                                                                                                                                                                                                                                                                                                                                                                                                                                                                                                                                                                                                                                                                                                                                                                                                                                                                                                                                                                                                                                                                                                                                                                    | 2A 1st            | Three teams                                                           | GMAN 4C 1st                                          | 4C 1st                | st         | Iron Madden/Smoked and Cured                     |                         |               |    |  |  |
| GMAN 2A 2nd                                                                                                                                                                                                                                                                                                                                                                                                                                                                                                                                                                                                                                                                                                                                                                                                                                                                                                                                                                                                                                                                                                                                                                                                                                                                                                                                                                                                                                                                                                                                                                                                                                                                                                                                                                                                                                                                                                                                                                                                                                                                                                                    | 2A 2nd            | Five teams                                                            | Reliable Angels                                      | 4D 1st                |            | Dark Elf - Ruszi                                 |                         |               |    |  |  |
| GMAN 2A 3rd                                                                                                                                                                                                                                                                                                                                                                                                                                                                                                                                                                                                                                                                                                                                                                                                                                                                                                                                                                                                                                                                                                                                                                                                                                                                                                                                                                                                                                                                                                                                                                                                                                                                                                                                                                                                                                                                                                                                                                                                                                                                                                                    | 2A 3rd            | Five teams                                                            | Damn Yankees                                         | 4E 1st                |            | Dark Elf - Trunkhead                             |                         |               |    |  |  |
| GMAN 2B 1st                                                                                                                                                                                                                                                                                                                                                                                                                                                                                                                                                                                                                                                                                                                                                                                                                                                                                                                                                                                                                                                                                                                                                                                                                                                                                                                                                                                                                                                                                                                                                                                                                                                                                                                                                                                                                                                                                                                                                                                                                                                                                                                    | 2B 1st            | Three teams                                                           | GMAN 4F 1st                                          | 4F 1st                |            |                                                  |                         |               |    |  |  |
| GMAN 2B 2nd                                                                                                                                                                                                                                                                                                                                                                                                                                                                                                                                                                                                                                                                                                                                                                                                                                                                                                                                                                                                                                                                                                                                                                                                                                                                                                                                                                                                                                                                                                                                                                                                                                                                                                                                                                                                                                                                                                                                                                                                                                                                                                                    | 2B 2nd            | Five teams                                                            | GMAN 4G 1st                                          | 4G 1st                |            |                                                  |                         |               |    |  |  |
| GMAN 2B 3rd                                                                                                                                                                                                                                                                                                                                                                                                                                                                                                                                                                                                                                                                                                                                                                                                                                                                                                                                                                                                                                                                                                                                                                                                                                                                                                                                                                                                                                                                                                                                                                                                                                                                                                                                                                                                                                                                                                                                                                                                                                                                                                                    | 2B 3rd            | Five teams                                                            | [REBBRL] Head Collectors                             | 4A 1st                |            | Chaos - Akhelian Guard                           |                         |               |    |  |  |
| REL 2A 1st                                                                                                                                                                                                                                                                                                                                                                                                                                                                                                                                                                                                                                                                                                                                                                                                                                                                                                                                                                                                                                                                                                                                                                                                                                                                                                                                                                                                                                                                                                                                                                                                                                                                                                                                                                                                                                                                                                                                                                                                                                                                                                                     | 2A 1st            | Five teams                                                            | Capitol Punishment                                   | 4B 1st                |            | Nurgle - Oni Goku                                |                         |               |    |  |  |
| REL 2A 2nd                                                                                                                                                                                                                                                                                                                                                                                                                                                                                                                                                                                                                                                                                                                                                                                                                                                                                                                                                                                                                                                                                                                                                                                                                                                                                                                                                                                                                                                                                                                                                                                                                                                                                                                                                                                                                                                                                                                                                                                                                                                                                                                     | 2A 2nd            | Five teams                                                            | 1 Pangolin Madness                                   | 4C 1st                |            | Chaos Dwarf - murtidash                          |                         |               |    |  |  |
| REL 2A 3rd                                                                                                                                                                                                                                                                                                                                                                                                                                                                                                                                                                                                                                                                                                                                                                                                                                                                                                                                                                                                                                                                                                                                                                                                                                                                                                                                                                                                                                                                                                                                                                                                                                                                                                                                                                                                                                                                                                                                                                                                                                                                                                                     | 2A 3rd            | Five teams                                                            | REL 4D 1st                                           | 4D 1st                |            | The Chorfsaken/Weird Looking Orcs/Glamcore Punks |                         |               |    |  |  |
| Skurgle                                                                                                                                                                                                                                                                                                                                                                                                                                                                                                                                                                                                                                                                                                                                                                                                                                                                                                                                                                                                                                                                                                                                                                                                                                                                                                                                                                                                                                                                                                                                                                                                                                                                                                                                                                                                                                                                                                                                                                                                                                                                                                                        | 2B 1st            | Nurgle - Stasy                                                        | Bernies Curse                                        | 4E 1st                |            | Chaos - Bernie Buffon                            |                         |               |    |  |  |
| Horrible Ms. Stakes                                                                                                                                                                                                                                                                                                                                                                                                                                                                                                                                                                                                                                                                                                                                                                                                                                                                                                                                                                                                                                                                                                                                                                                                                                                                                                                                                                                                                                                                                                                                                                                                                                                                                                                                                                                                                                                                                                                                                                                                                                                                                                            | 2B 2nd            | Vampire - McMacky                                                     | Big O 4 1st                                          | 4 1st                 |            | Mount Grimfang Thunderers/Disn'Orc               |                         |               |    |  |  |
| Wrath of Nuffle                                                                                                                                                                                                                                                                                                                                                                                                                                                                                                                                                                                                                                                                                                                                                                                                                                                                                                                                                                                                                                                                                                                                                                                                                                                                                                                                                                                                                                                                                                                                                                                                                                                                                                                                                                                                                                                                                                                                                                                                                                                                                                                | 2B 3rd            | Chaos - Cullen                                                        | How Good People Turn Evil                            | PI A 1st              |            | Necromantic - Hindus                             |                         |               |    |  |  |
| Archaon's First Chosen                                                                                                                                                                                                                                                                                                                                                                                                                                                                                                                                                                                                                                                                                                                                                                                                                                                                                                                                                                                                                                                                                                                                                                                                                                                                                                                                                                                                                                                                                                                                                                                                                                                                                                                                                                                                                                                                                                                                                                                                                                                                                                         | 2 1st             | Chaos - GreySquirrel                                                  | GMAN Play-Ins B Winner                               | PI B 1st              |            |                                                  |                         |               |    |  |  |
| Masters of the Bloodver                                                                                                                                                                                                                                                                                                                                                                                                                                                                                                                                                                                                                                                                                                                                                                                                                                                                                                                                                                                                                                                                                                                                                                                                                                                                                                                                                                                                                                                                                                                                                                                                                                                                                                                                                                                                                                                                                                                                                                                                                                                                                                        | 2 2nd             | Vampire - Yasmir                                                      | Rowdy Vanity Passers                                 | PI C 1st              |            | High Elf - Elvod                                 |                         |               |    |  |  |
| Henson Hooligans                                                                                                                                                                                                                                                                                                                                                                                                                                                                                                                                                                                                                                                                                                                                                                                                                                                                                                                                                                                                                                                                                                                                                                                                                                                                                                                                                                                                                                                                                                                                                                                                                                                                                                                                                                                                                                                                                                                                                                                                                                                                                                               | 2 3rd             | Lizardman - Popsicle                                                  | Use With Caution                                     | PI A 1st              |            | Wood Elf - Fication                              |                         |               |    |  |  |
| Yhetee to Conquer                                                                                                                                                                                                                                                                                                                                                                                                                                                                                                                                                                                                                                                                                                                                                                                                                                                                                                                                                                                                                                                                                                                                                                                                                                                                                                                                                                                                                                                                                                                                                                                                                                                                                                                                                                                                                                                                                                                                                                                                                                                                                                              | 2 310             | MEAN GREEN & THICC/Yhetee to Conquer                                  | Zoot's Oddjobs                                       | PI B 1st              |            | Necromantic - Stoobings                          |                         |               |    |  |  |
| Eternal Believers                                                                                                                                                                                                                                                                                                                                                                                                                                                                                                                                                                                                                                                                                                                                                                                                                                                                                                                                                                                                                                                                                                                                                                                                                                                                                                                                                                                                                                                                                                                                                                                                                                                                                                                                                                                                                                                                                                                                                                                                                                                                                                              |                   | MEAN GREEN & THICC/Yhetee to Conquer                                  | Schnitz and Giggles                                  | PI 1st                |            | Necromantic - Cynergy                            |                         |               |    |  |  |
| Committee of the Commit |                   | MEAN GREEK & THEE, THERE TO CONQUE                                    | Schille and Olggers                                  | 11.23                 |            | Nectonianae - Cyneigy                            |                         |               |    |  |  |
|                                                                                                                                                                                                                                                                                                                                                                                                                                                                                                                                                                                                                                                                                                                                                                                                                                                                                                                                                                                                                                                                                                                                                                                                                                                                                                                                                                                                                                                                                                                                                                                                                                                                                                                                                                                                                                                                                                                                                                                                                                                                                                                                |                   |                                                                       |                                                      |                       |            |                                                  |                         |               |    |  |  |
| Archaon's First Chosen                                                                                                                                                                                                                                                                                                                                                                                                                                                                                                                                                                                                                                                                                                                                                                                                                                                                                                                                                                                                                                                                                                                                                                                                                                                                                                                                                                                                                                                                                                                                                                                                                                                                                                                                                                                                                                                                                                                                                                                                                                                                                                         | 2 1st             | Chaos - GreySquirrel                                                  |                                                      |                       |            |                                                  |                         |               |    |  |  |
|                                                                                                                                                                                                                                                                                                                                                                                                                                                                                                                                                                                                                                                                                                                                                                                                                                                                                                                                                                                                                                                                                                                                                                                                                                                                                                                                                                                                                                                                                                                                                                                                                                                                                                                                                                                                                                                                                                                                                                                                                                                                                                                                |                   |                                                                       |                                                      |                       |            |                                                  |                         |               |    |  |  |
|                                                                                                                                                                                                                                                                                                                                                                                                                                                                                                                                                                                                                                                                                                                                                                                                                                                                                                                                                                                                                                                                                                                                                                                                                                                                                                                                                                                                                                                                                                                                                                                                                                                                                                                                                                                                                                                                                                                                                                                                                                                                                                                                |                   |                                                                       |                                                      |                       |            |                                                  |                         |               |    |  |  |
| BRACKET DRAW BULES                                                                                                                                                                                                                                                                                                                                                                                                                                                                                                                                                                                                                                                                                                                                                                                                                                                                                                                                                                                                                                                                                                                                                                                                                                                                                                                                                                                                                                                                                                                                                                                                                                                                                                                                                                                                                                                                                                                                                                                                                                                                                                             |                   |                                                                       |                                                      |                       |            |                                                  |                         |               |    |  |  |
|                                                                                                                                                                                                                                                                                                                                                                                                                                                                                                                                                                                                                                                                                                                                                                                                                                                                                                                                                                                                                                                                                                                                                                                                                                                                                                                                                                                                                                                                                                                                                                                                                                                                                                                                                                                                                                                                                                                                                                                                                                                                                                                                |                   | with the two Tier 3 teams with the best regaulr season records. All o | ther teams are unseeded.                             |                       |            |                                                  |                         |               |    |  |  |
| eeds in red have their posi                                                                                                                                                                                                                                                                                                                                                                                                                                                                                                                                                                                                                                                                                                                                                                                                                                                                                                                                                                                                                                                                                                                                                                                                                                                                                                                                                                                                                                                                                                                                                                                                                                                                                                                                                                                                                                                                                                                                                                                                                                                                                                    |                   |                                                                       |                                                      |                       |            |                                                  |                         |               |    |  |  |
|                                                                                                                                                                                                                                                                                                                                                                                                                                                                                                                                                                                                                                                                                                                                                                                                                                                                                                                                                                                                                                                                                                                                                                                                                                                                                                                                                                                                                                                                                                                                                                                                                                                                                                                                                                                                                                                                                                                                                                                                                                                                                                                                |                   | home and away draws throughout the bracket.                           |                                                      |                       |            |                                                  |                         |               |    |  |  |
| Seeded teams are then draw                                                                                                                                                                                                                                                                                                                                                                                                                                                                                                                                                                                                                                                                                                                                                                                                                                                                                                                                                                                                                                                                                                                                                                                                                                                                                                                                                                                                                                                                                                                                                                                                                                                                                                                                                                                                                                                                                                                                                                                                                                                                                                     | vn to face unseed | ded teams.                                                            |                                                      |                       |            |                                                  |                         |               |    |  |  |
| Regional Division 1 qualifier                                                                                                                                                                                                                                                                                                                                                                                                                                                                                                                                                                                                                                                                                                                                                                                                                                                                                                                                                                                                                                                                                                                                                                                                                                                                                                                                                                                                                                                                                                                                                                                                                                                                                                                                                                                                                                                                                                                                                                                                                                                                                                  | s who finished be | etween 1st and 4th are kept apart in the draw, so as an example, the  | top four qualifiers from GMAN Division 1 will be pla | ced into the four dif | ifferent s | ections of the bracket.                          |                         |               |    |  |  |
|                                                                                                                                                                                                                                                                                                                                                                                                                                                                                                                                                                                                                                                                                                                                                                                                                                                                                                                                                                                                                                                                                                                                                                                                                                                                                                                                                                                                                                                                                                                                                                                                                                                                                                                                                                                                                                                                                                                                                                                                                                                                                                                                |                   | 1 and one Big O 1 team in each section of the bracket. They will be   |                                                      |                       |            |                                                  |                         |               |    |  |  |
|                                                                                                                                                                                                                                                                                                                                                                                                                                                                                                                                                                                                                                                                                                                                                                                                                                                                                                                                                                                                                                                                                                                                                                                                                                                                                                                                                                                                                                                                                                                                                                                                                                                                                                                                                                                                                                                                                                                                                                                                                                                                                                                                |                   | ith the best record from Tier 2, will be drawn into the remaining bra |                                                      |                       |            |                                                  |                         |               |    |  |  |
|                                                                                                                                                                                                                                                                                                                                                                                                                                                                                                                                                                                                                                                                                                                                                                                                                                                                                                                                                                                                                                                                                                                                                                                                                                                                                                                                                                                                                                                                                                                                                                                                                                                                                                                                                                                                                                                                                                                                                                                                                                                                                                                                |                   | ns from the same region together in the Round of 64.                  |                                                      |                       |            |                                                  |                         |               |    |  |  |