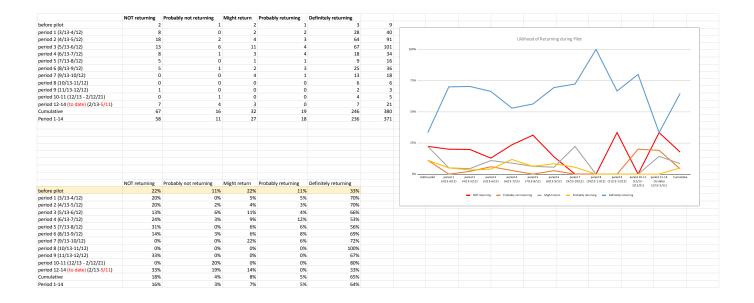

12/21)     |        | 33%  | 27% | 27%           | 7%            | 0%              | 7%         |       | 0%  |     |                            |      |             |             |              |              |               |             |      |
| period 12-14 (to date) (2/13-5/11) |        | 19%  | 15% | 19%           | 15%           | 15%             | 13%        |       | 6%  |     |                            |      |             |             |              |              |               |             |      |
| Cumulative                         |        | 20%  | 24% | 23%           | 17%           | 6%              | 6%         |       | 4%  |     |                            |      |             |             |              |              |               |             |      |



|                                              | Not Safe    | Somewhat Un: OK |     | omewhat Sa |              | 4 9    |      |
|----------------------------------------------|-------------|-----------------|-----|------------|--------------|--------|------|
| pefore pilot                                 |             | 0 0             | 2   | 3          |              |        |      |
| period 1 (3/13-4/12)                         |             | 1 1             | 4   | 13         |              |        |      |
| period 2 (4/13-5/12)                         |             | 6 4             | 12  | 13         |              | 6 91   |      |
| period 3 (5/13-6/12)                         |             | 2 4             | 15  | 22         |              |        |      |
| period 4 (