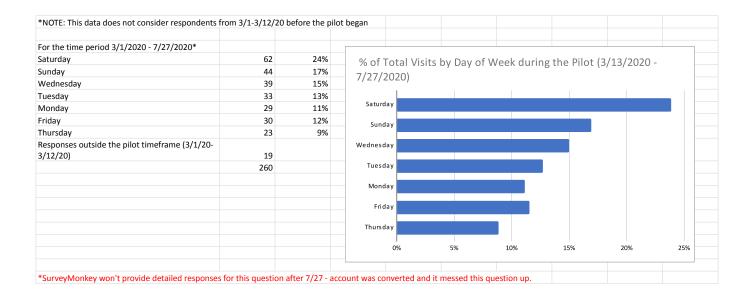

| Accessibility issue                                                                                                                                                                                                                                                                                                                                                                                                                                                                                                                                                                                                                                                                                  |                                                                                                                                                                                                                                                                  |                                                                                                                                                                                                                                                                                 |                                                                                                                                                                                                                                                                                             | 5.0                                                                                                                                                                                                                                                | 7%                                                                                                                                                            | 15                                                                                                                                                                                                                                                   |                                                                                                                                                                 |                                                                                                                                                                                                        |                                                                 |
|------------------------------------------------------------------------------------------------------------------------------------------------------------------------------------------------------------------------------------------------------------------------------------------------------------------------------------------------------------------------------------------------------------------------------------------------------------------------------------------------------------------------------------------------------------------------------------------------------------------------------------------------------------------------------------------------------|------------------------------------------------------------------------------------------------------------------------------------------------------------------------------------------------------------------------------------------------------------------|---------------------------------------------------------------------------------------------------------------------------------------------------------------------------------------------------------------------------------------------------------------------------------|---------------------------------------------------------------------------------------------------------------------------------------------------------------------------------------------------------------------------------------------------------------------------------------------|----------------------------------------------------------------------------------------------------------------------------------------------------------------------------------------------------------------------------------------------------|---------------------------------------------------------------------------------------------------------------------------------------------------------------|------------------------------------------------------------------------------------------------------------------------------------------------------------------------------------------------------------------------------------------------------|-----------------------------------------------------------------------------------------------------------------------------------------------------------------|--------------------------------------------------------------------------------------------------------------------------------------------------------------------------------------------------------|-----------------------------------------------------------------|
| Improvement suggestion                                                                                                                                                                                                                                                                                                                                                                                                                                                                                                                                                                                                                                                                               |                                                                                                                                                                                                                                                                  |                                                                                                                                                                                                                                                                                 |                                                                                                                                                                                                                                                                                             | 17.                                                                                                                                                                                                                                                | 23%                                                                                                                                                           | 51                                                                                                                                                                                                                                                   |                                                                                                                                                                 |                                                                                                                                                                                                        |                                                                 |
| Negative                                                                                                                                                                                                                                                                                                                                                                                                                                                                                                                                                                                                                                                                                             |                                                                                                                                                                                                                                                                  |                                                                                                                                                                                                                                                                                 |                                                                                                                                                                                                                                                                                             | 31.                                                                                                                                                                                                                                                | 76%                                                                                                                                                           | 94                                                                                                                                                                                                                                                   |                                                                                                                                                                 |                                                                                                                                                                                                        |                                                                 |
| Neutral                                                                                                                                                                                                                                                                                                                                                                                                                                                                                                                                                                                                                                                                                              |                                                                                                                                                                                                                                                                  |                                                                                                                                                                                                                                                                                 |                                                                                                                                                                                                                                                                                             | 12.                                                                                                                                                                                                                                                | 16%                                                                                                                                                           | 36                                                                                                                                                                                                                                                   |                                                                                                                                                                 |                                                                                                                                                                                                        |                                                                 |
| Positive                                                                                                                                                                                                                                                                                                                                                                                                                                                                                                                                                                                                                                                                                             |                                                                                                                                                                                                                                                                  |                                                                                                                                                                                                                                                                                 |                                                                                                                                                                                                                                                                                             | 46                                                                                                                                                                                                                                                 | 62%                                                                                                                                                           | 138                                                                                                                                                                                                                                                  |                                                                                                                                                                 |                                                                                                                                                                                                        |                                                                 |
| Safety issue                                                                                                                                                                                                                                                                                                                                                                                                                                                                                                                                                                                                                                                                                         |                                                                                                                                                                                                                                                                  |                                                                                                                                                                                                                                                                                 |                                                                                                                                                                                                                                                                                             | 14.                                                                                                                                                                                                                                                | 19%                                                                                                                                                           | 42                                                                                                                                                                                                                                                   |                                                                                                                                                                 |                                                                                                                                                                                                        |                                                                 |
| HEMES WITHIN EACH CATEGORY                                                                                                                                                                                                                                                                                                                                                                                                                                                                                                                                                                                                                                                                           |                                                                                                                                                                                                                                                                  |                                                                                                                                                                                                                                                                                 |                                                                                                                                                                                                                                                                                             |                                                                                                                                                                                                                                                    |                                                                                                                                                               |                                                                                                                                                                                                                                                      |                                                                                                                                                                 |                                                                                                                                                                                                        |                                                                 |
| accounting and a second s |                                                                                                                                                                                                                                                                  |                                                                                                                                                                                                                                                                                 |                                                                                                                                                                                                                                                                                             | have access to ca<br>ople in wheelcha                                                                                                                                                                                                              |                                                                                                                                                               |                                                                                                                                                                                                                                                      | -                                                                                                                                                               |                                                                                                                                                                                                        | tv t                                                            |
|                                                                                                                                                                                                                                                                                                                                                                                                                                                                                                                                                                                                                                                                                                      | shelters with<br>eniov the par<br>Re-pave the r<br>prevent peop<br>better signage<br>playground er<br>the road; bike<br>area; make 22<br>as possible (n<br>picnic tables a                                                                                       | lots of supplie<br>k while driving<br>oad (many me<br>le from biking<br>e to make parl<br>quipment; add<br>e racks at the u<br>k8ft lanes for r<br>nultiple mentio                                                                                                              | es; ability of pe<br>g through it<br>entions); keep i<br>g into the streau<br>king spaces mo<br>d a trail along N<br>underpass; allo<br>motor vehicles<br>ons); increase/<br>better enforce                                                                                                 | the pavement fre<br>m; signage expla<br>ore obvious (mul<br>North Dunn St. (2<br>w parking south<br>, and remainder<br>improve parking<br>ment of leash lay                                                                                        | irs to acc<br>ee from de<br>ning WH <sup>1</sup><br>iple mention<br>of "unoff<br>be solid b<br>on the so                                                      | ess different p<br>ebris (many mo<br>( the road is clu-<br>cions); well-ma<br>s); add speed b<br>icial water slid<br>arrier protecte<br>outh side (man                                                                                               | arts of th<br>entions);<br>osed (mu<br>intained<br>oumps in<br>e" from I<br>ed bike/p<br>y mentio                                                               | e park; abili<br>guard to<br>Iltiple menti<br>restrooms a<br>stead of clos<br>MI to water<br>ed lane as w<br>ns); add mo                                                                               | ons<br>and<br>sing<br>slic<br>vide<br>re                        |
| mprovement suggestion                                                                                                                                                                                                                                                                                                                                                                                                                                                                                                                                                                                                                                                                                | shelters with<br>eniov the par<br>Re-pave the r<br>prevent peop<br>better signagy<br>playground ed<br>the road; bike<br>area; make 22<br>as possible (n<br>picnic tables a<br>near the streat<br>Safety concer<br>enjoyment of<br>important rou                  | lots of supplie<br>k while driving<br>oad (many me<br>le from biking<br>e to make parl<br>quipment; add<br>e racks at the u<br>construction<br>and benches; l<br>am for more sl<br>ns of no moto<br>the park by co<br>ute option (mu                                            | es; ability of pe<br>g through it<br>entions); keep i<br>g into the stread<br>king spaces mo<br>d a trail along N<br>underpass; allo<br>motor vehicles<br>ons); increase/<br>better enforced<br>hade.<br>orists or patrols<br>ar (multiple mo                                               | ople in wheelcha<br>the pavement fre<br>m; signage expla<br>ore obvious (muli<br>North Dunn St. (2<br>ww parking south<br>, and remainder<br>fimprove parking<br>ment of leash law<br>s (multiple menti<br>entions); concern<br>is); concern for c | irs to acc<br>ee from de<br>ning WH <sup>1</sup><br>iple mention<br>of "unoff<br>be solid b<br>on the so<br>vs; remov                                         | ess different p<br>ebris (many me<br>( the road is cli-<br>cions); well-ma<br>s); add speed b<br>icial water slid<br>arrier protecter<br>buth side (man<br>al of invasive s<br>re for access to<br>rby neighborh                                     | arts of th<br>entions);<br>osed (mu<br>initained<br>bumps in<br>e" from I<br>ed bike/p<br>y mentio<br>pecies; a<br>p road fo<br>oods are                        | e park; abili<br>guard to<br>iltiple menti<br>restrooms a<br>stead of clos<br>MI to water<br>ed lane as w<br>ns); add mo<br>dd more tre<br>r both travel<br>losing an                                  | ons<br>and<br>sing<br>slic<br>vide<br>re<br>ees<br>I an         |
| mprovement suggestion                                                                                                                                                                                                                                                                                                                                                                                                                                                                                                                                                                                                                                                                                | shelters with<br>eniov the par<br>Re-pave the r<br>prevent peop<br>better signagy<br>playground ed<br>the road; bike<br>area; make 22<br>as possible (n<br>picnic tables a<br>near the streat<br>Safety concer<br>enjoyment of<br>important rou                  | lots of supplie<br>k while driving<br>oad (many me<br>le from biking<br>e to make parl<br>quipment; add<br>e racks at the u<br>construction<br>and benches; l<br>am for more sl<br>ns of no moto<br>the park by co<br>ute option (mu                                            | es; ability of pe<br>g through it<br>entions); keep is<br>g into the strean<br>king spaces mod<br>d a trail along N<br>underpass; allo<br>motor vehicles<br>ons); increase/<br>better enforces<br>hade.<br>prists or patrols<br>ar (multiple mention                                        | ople in wheelcha<br>the pavement fre<br>m; signage expla<br>ore obvious (muli<br>North Dunn St. (2<br>ww parking south<br>, and remainder<br>fimprove parking<br>ment of leash law<br>s (multiple menti<br>entions); concern<br>is); concern for c | irs to acc<br>ee from de<br>ning WH <sup>1</sup><br>iple mention<br>of "unoff<br>be solid b<br>on the so<br>vs; remov                                         | ess different p<br>ebris (many me<br>( the road is cli-<br>cions); well-ma<br>s); add speed b<br>icial water slid<br>arrier protecter<br>buth side (man<br>al of invasive s<br>re for access to<br>rby neighborh                                     | arts of th<br>entions);<br>osed (mu<br>initained<br>bumps in<br>e" from I<br>ed bike/p<br>y mentio<br>pecies; a<br>p road fo<br>oods are                        | e park; abili<br>guard to<br>iltiple menti<br>restrooms a<br>stead of clos<br>MI to water<br>ed lane as w<br>ns); add mo<br>dd more tre<br>r both travel<br>losing an                                  | ons<br>and<br>sing<br>slic<br>vide<br>re<br>ees<br>I an         |
| Accessibility<br>mprovement suggestion<br>Negative<br>Neutral<br>Positive                                                                                                                                                                                                                                                                                                                                                                                                                                                                                                                                                                                                                            | shelters with<br>eniov the par<br>Re-pave the r<br>prevent peop<br>better signage<br>playground en<br>the road; bike<br>area; make 29<br>as possible (n<br>picnic tables a<br>near the streat<br>Safety concer<br>enjoyment of<br>important rou<br>town - especi | lots of supplie<br>k while driving<br>oad (many me<br>le from biking<br>e to make parl<br>quipment; add<br>e racks at the u<br>c8ft lanes for r<br>nultiple menti-<br>am for more sl<br>ns of no moto<br>the park by cr<br>ute option (mu<br>ally on game of<br>tions of feelin | es; ability of pe<br>g through it<br>entions); keep it<br>g into the strean<br>king spaces mo<br>d a trail along N<br>underpass; allo<br>motor vehicles<br>ons); increase/<br>better enforcen<br>hade.<br>orists or patrols<br>ar (multiple mention<br>days (multiple in<br>g safter with n | ople in wheelcha<br>the pavement fre<br>m; signage expla<br>ore obvious (muli<br>North Dunn St. (2<br>ww parking south<br>, and remainder<br>fimprove parking<br>ment of leash law<br>s (multiple menti<br>entions); concern<br>is); concern for c | irs to acc<br>efrom do<br>ning WH <sup>1</sup><br>tiple mention<br>of "unoff<br>be solid b<br>on the so<br>vs; remov<br>ons); desi<br>o that nea<br>ongestion | ess different p<br>ebris (many mo<br>( the road is cli-<br>cions); well-ma<br>s); add speed b<br>icial water slid<br>arrier protecte<br>buth side (man<br>al of invasive s<br>re for access to<br>rby neighborh<br>during times<br>ke, jog, walk, to | arts of th<br>entions);<br>osed (mu<br>intained<br>bumps in<br>e" from I<br>ed bike/p<br>y mentio<br>pecies; a<br>o road fo<br>oods are<br>when IU<br>each chil | e park; abili<br>guard to<br>ultiple menti<br>restrooms a<br>stead of clos<br>MI to water<br>ed lane as w<br>ns); add mo<br>udd more tre<br>r both travel<br>losing an<br>students are<br>dren to ride | ons<br>and<br>sing<br>slic<br>vide<br>re<br>ees<br>I an<br>e in |