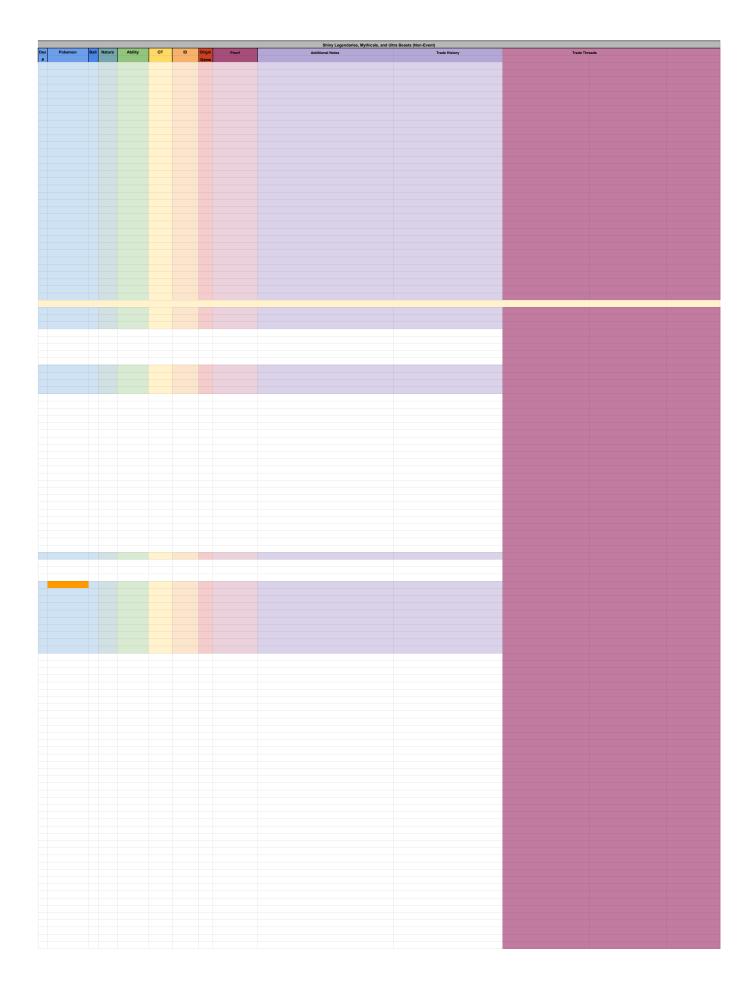

| Dex                   | Pokemon                                 | Ball      | Nature                    | Ability                          | ОТ                   | ID               | Origin   | Proof                                              | Shiny Legendaries, Mythicals, and Uli<br>Additional Notes                                                                                                                    | ra Beasts (Non-Event) Trade History                             | Trade Three                                       | pads                                   |                    |
|-----------------------|-----------------------------------------|-----------|---------------------------|----------------------------------|----------------------|------------------|----------|----------------------------------------------------|------------------------------------------------------------------------------------------------------------------------------------------------------------------------------|-----------------------------------------------------------------|---------------------------------------------------|----------------------------------------|--------------------|
| From OF               | AS (Mirage Islands<br>Cressella         | 0         | Encounters<br>Lax<br>Mild | Levitate                         | May                  | 53101            | OR       | RNG + Capture                                      | Pcalc, 3D\$RNGTool, and NTR RNG Manipulation Pcalc. 3D\$RNGTool, and NTR RNG Manipulation                                                                                    | Self-Caught<br>Self-Caught                                      |                                                   |                                        |                    |
| 639<br>Legenda<br>480 | Terrakion<br>ries From US/UM (I<br>Uxie | Ultra Wo  |                           | Justified<br>Levitate            | May                  | 53101<br>418365  | OR<br>US | RNG + Capture                                      | Pcaic, 3DSRNGTool, and NTR RNG Manipulation  Save Managed: Checkpoint - Pcaic, 3DSRNGTool, and NTR RNG Manipulation                                                          | Self-Caught Self-Caught                                         |                                                   |                                        |                    |
| 150<br>Ultra Bea      | Mewtwo<br>sts from USUM (UI             | (tra Worr | Timid<br>mhole/Stati      | Pressure<br>ic Encounter)        | Yellow               | 655069           | us       | RNG + Capture                                      | Save Managed: Checkpoint - Pcalc, 3DSRNGTool, and NTR RNG Manipulation                                                                                                       | u/TedDoesPokemon (ot) > Me                                      | u/TedDoesPokemon > Me                             |                                        |                    |
| 793<br>793            | Nihilego<br>Nihilego                    | 8         | Hasty<br>Jolly            | Beast Boost                      | DummyUM<br>Akino     | 646822<br>316596 | UM       |                                                    | Save Managed: Checkpoint - Pcalc, 3DSRNGTool, and NTR RNG Manipulation  Save Managed: Checkpoint - Pcalc, 3DSRNGTool, and NTR RNG Manipulation                               | Self-Caught<br>Self-Caught                                      |                                                   |                                        |                    |
| 794<br>794            | Buzzwole<br>Buzzwole                    | <b>@</b>  | Quirky<br>Bashful         | Beast Boost<br>Beast Boost       | Akino<br>Akino       | 316596<br>316596 | US       |                                                    | Save Managed: Checkpoint - Pcalc, 3DSRNGTool, and NTR RNG Manipulation<br>Save Managed: Checkpoint - Pcalc, 3DSRNGTool, and NTR RNG Manipulation                             | Self-Caught<br>Self-Caught                                      |                                                   |                                        |                    |
| 794<br>796            | Buzzwole<br>Xurkitree                   | <b>.</b>  | Relaxed<br>Adamant        | Beast Boost<br>Beast Boost       | Akino<br>Akino       | 316596<br>316596 | US       |                                                    | Save Managed: Checkpoint - Pcalc, 3DSRNGTool, and NTR RNG Manipulation<br>Save Managed: Checkpoint - Pcalc, 3DSRNGTool, and NTR RNG Manipulation                             | Self-Caught<br>Self-Caught                                      |                                                   |                                        |                    |
| 797<br>799            | Celesteela<br>Guzzlord                  | <b>3</b>  | Modest<br>Serious         | Beast Boost<br>Beast Boost       | DummyUM<br>Akino     | 646822<br>316596 | UM       |                                                    | Save Managed: Checkpoint - Pcalc, 3DSRNGTool, and NTR RNG Manipulation Save Managed: Checkpoint - Pcalc, 3DSRNGTool, and NTR RNG Manipulation                                | Self-Caught<br>Self-Caught                                      |                                                   |                                        |                    |
| 799<br>799            | Guzzlord                                | 0000      | Hasty<br>Brave            | Beast Boost<br>Beast Boost       | Akino<br>Akino       | 316596<br>316596 | US       |                                                    | Save Managed: Checkpoint - Pcalc, 3DSRNGTool, and NTR RNG Manipulation Save Managed: Checkpoint - Pcalc, 3DSRNGTool, and NTR RNG Manipulation                                | Self-Caught<br>Self-Caught                                      |                                                   |                                        |                    |
| 803<br>803            | Polpole<br>Polpole                      |           | Mild<br>Hasty             | Beast Boost<br>Beast Boost       | Zelda<br>Mark        | 777036<br>418365 | US       | RNG + Encounter                                    | Save Managed: Checkpoint - Pcalc, 3DSRNGTool, and NTR RNG Manipulation                                                                                                       | Self-Caught Self-Caught                                         |                                                   |                                        |                    |
| 805                   | Stakataka                               | <b>@</b>  | Mild                      | Beast Boost                      | Elio                 | 368152           | us       | RNG + Capture                                      | Save Managed: Checkpoint - Pcalc, 3DSRNGTool, and NTR RNG Manipulation<br>Save file from ulCan47 - Save-Managed: Checkpoint - Pcalc, 3DSRNGTool, and NTR<br>RNG Manipulation | u/TedDoesPokemon (ot) > Me                                      | u/TedDoesPokemon > Mo                             |                                        |                    |
|                       | Blacephalon<br>(Still in Go for Cus     | stom OT)  | Relaxed                   | Beast Boost                      | Zelda                | 777036           | US       |                                                    | Save Managed: Checkpoint - Pcalc, 3DSRNGTool, and NTR RNG Manipulation                                                                                                       | Self-Caught                                                     |                                                   |                                        |                    |
| 383<br>786            | Groudon<br>Tapu Lele                    | 9         | ???<br>???                | ???<br>???                       | Custom               | 252883<br>252883 | Go       | Transfer can be proofed Transfer can be proofed    | Remote Raid<br>Remote Raid                                                                                                                                                   | Self-Caught<br>Self-Caught                                      |                                                   |                                        |                    |
| 793<br>794            | Nihilego<br>Buzzwole                    | <b>3</b>  | ???<br>???                | ???<br>???                       | Custom               | 252883<br>252883 |          | Transfer can be proofed<br>Transfer can be proofed | In-Person Raid (Go Fest Global 2024)<br>Remote Raid                                                                                                                          | Self-Caught<br>Self-Caught                                      |                                                   |                                        |                    |
| 794<br>794            | Buzzwole<br>Buzzwole                    | <b>@</b>  | ???<br>???                | ???<br>???                       | Custom               | 252883<br>252883 | Go       | Transfer can be proofed<br>Transfer can be proofed | Level 15, Timed Research<br>GO Fest 2024 Make Up Research                                                                                                                    | Self-Caught<br>Self-Caught                                      |                                                   |                                        |                    |
| 796<br>808            | Xurkitree<br>Meltan                     | <b>6</b>  | ???<br>???                | ???<br>???                       | Custom               | 252883<br>252883 | Go       | Transfer can be proofed<br>Transfer can be proofed | In-Person Raid (Go Fest Global 2024)  Can Evolve to Melmetal                                                                                                                 | Self-Caught<br>Self-Caught                                      |                                                   |                                        |                    |
| 808                   | Meltan<br>Meltan                        | 9         | ???                       | ???                              | Custom               | 252883           | Go       | Transfer can be proofed                            | Can Evolve to Melmetal  Can Evolve to Melmetal                                                                                                                               | Self-Caught                                                     |                                                   |                                        |                    |
| 808                   | Meltan                                  |           | 777                       | ???<br>???                       | Custom               | 252883<br>252883 | Go       | Transfer can be proofed Transfer can be proofed    | Can Evolve to Melmetal                                                                                                                                                       | Self-Caught<br>Self-Caught                                      |                                                   |                                        |                    |
| 808<br>808            | Meltan<br>Meltan                        | 9         | ???<br>???                | ???<br>???                       | Custom<br>Custom     | 252883<br>252883 |          | Transfer can be proofed Transfer can be proofed    | Can Evolve to Melmetal<br>Level 2, Can Evolve to Melmetal                                                                                                                    | Self-Caught<br>Self-Caught                                      |                                                   |                                        |                    |
| 146                   | (Go Stamped in He<br>Moltres            | -         | Jolly                     | Pressure                         | SSMD91               | 007287           | Go       |                                                    | Traded Through riPokemonHome                                                                                                                                                 | u/datmedkid (ot) > Me                                           | Offsite Questions                                 | <u>u/datmedkid &gt; Me</u>             |                    |
| 244<br>382            | Entei<br>Kyogre                         | 9         | Hardy<br>Calm             | Pressure<br>Drizzle              | SSMD91<br>Ash        | 007287<br>437943 | Go       | Transfer Video                                     | Traded Through riPokemonHome                                                                                                                                                 | u/datmedkid (ot) > Me<br>u/ads999 (ot) > Me                     | Offsite Questions  µlads999 > Mq                  | u/datmedkid > Me                       |                    |
| 481<br>486            | Mesprit<br>Regigigas                    |           | Naive<br>Impish           | Levitate<br>Slow Start           | TGR<br>Ash           | 943575<br>437943 | Go       | Transfer Video                                     | Traded Through #PokemonHome                                                                                                                                                  | u/Rockruff2006 (ot) > Me<br>u/ads999 (ot) > Me                  | Offsite Questions<br>ulads999 > Mo                | µ/Rockruff2006 > Me                    |                    |
| 488<br>491            | Cressella<br>Darkrai                    | 9         | Lonely                    | Levitate<br>Bad Dreams           | SSMD91               | 007287<br>437943 | Go       |                                                    | Traded Through riPokemonHome                                                                                                                                                 | u/datmedkid (ot) > Me<br>u/ads999 (ot) > Me                     | Offsite Questions                                 | µ\datmedkid > Me                       |                    |
| 638                   | Coballon                                | 9         | Brave                     | Justified                        | DannyBol             | 861160           | Go       | Transfer Video<br>Transfer Video                   | ITA Tag - Traded through riPokemonHome - OT has deleted their account                                                                                                        | u/LongjumpingWin2684 (ot) > Me                                  | ulads999 > Mg Offsite Questions                   | u/LongiumpingWin2684 > Mg              |                    |
| 646                   | carnate Tornadus<br>Kyurem              | 9         | Modest<br>Lonely          | Prankster<br>Pressure            | blu<br>SSMD91        | 099115<br>007287 | Go       |                                                    | Traded Through riPokemonHome                                                                                                                                                 | u/Greenevers (ot) > u/teogeorgiou > Me<br>u/datmedkid (ot) > Me | u/Greenevers > u/teageorgiou<br>Offsite Questions | u/teogeorgiou > Me<br>u/datmedkid > Me |                    |
| 787<br>788            | Tapu Bulu<br>Tapu Fini                  |           | Docile<br>Hasty           | Grassy Surge<br>Misty Surge      | DannyBoi<br>DannyBoi | 038726<br>038726 | Go       |                                                    |                                                                                                                                                                              | u/Toadfish91 (ot) > Me<br>u/Toadfish91 (ot) > Me                | u/Toadfish91 > Me<br>u/Toadfish91 > Me            |                                        |                    |
| 809                   | Melmetal<br>(Not Go Stamped)            | <b>@</b>  | Relaxed                   | Iron Fist                        | Ash                  | 437943           | Go       | Transfer Video                                     |                                                                                                                                                                              | u/ads999 (ot) > Me                                              | ulads999 > Mg                                     |                                        |                    |
| 146<br>487            | Moltres<br>Giratina                     |           | Lax                       | Pressure<br>Pressure             | DummY                | 245828<br>004493 | Go<br>Go | Transfer Video                                     | Traded through r/PokemonHome                                                                                                                                                 | u/zepaleta (ot) > Me<br>u/Dioco (ot) > Me                       | Offsite Questions u/Dioco > Me                    | u/zepaleta > Me                        |                    |
|                       | carnate Landorus<br>Sh (Dynamax Adve    | 9         | Bashful                   | Sand Force                       | Demeter              | 430498           | Go       |                                                    |                                                                                                                                                                              | u/funyarinpa00 (ot) > u/Greenevers > u/teogeorgiou > Me         | u/funyarinpa00 > u/Greenovers                     | u/Greenevers > u/teogeorgiou           | ulteogeorgiou > Me |
| 245                   | Sulcune                                 | 0         | Calm                      | Pressure                         | Dummy                | 555474           | sw       |                                                    | From Shiny Dex                                                                                                                                                               | Self-Caught                                                     |                                                   |                                        |                    |
| 245<br>384            | Suicune<br>Rayquaza                     | 0         | Bashful<br>Modest         | Pressure<br>Air Lock             | Raphtalia<br>Dummy   | 655997<br>555474 | sw       | Video<br>Video                                     |                                                                                                                                                                              | Self-Caught<br>Self-Caught                                      |                                                   |                                        |                    |
| 642 In<br>786         | arnate Thundurus<br>Tapu Lele           | <b>3</b>  | Docile<br>Jolly           | Prankster<br>Psychic Surge       | Dummy                | 555474<br>555474 | sw       |                                                    | From Shiny Dex<br>From Shiny Dex                                                                                                                                             | Self-Caught<br>Self-Caught                                      |                                                   |                                        |                    |
| 791<br>792            | Solgaleo<br>Lunala                      |           |                           | Full Metal Body<br>Shadow Shield |                      | 555474<br>555474 | sw       |                                                    | From Shiny Dex From Shiny Dex                                                                                                                                                | Self-Caught<br>Self-Caught                                      |                                                   |                                        |                    |
|                       | Cumunu                                  | 9         |                           |                                  |                      |                  |          |                                                    |                                                                                                                                                                              |                                                                 |                                                   |                                        |                    |
| From BD               | SP (Ramanas Park<br>Articuno            | Only)     | Impish                    | Snow Cloak                       | Xiegan               | 040543           | SP       |                                                    | Non-CFW Project_Xs Blink RNG With PokeFinder                                                                                                                                 | u/Toadfish91 (ot) > Me                                          | u/Toadfish91 > Me                                 |                                        |                    |
| From BD               | SP (Ramanas Park                        | Only)     |                           |                                  |                      | 040543<br>327957 | SP<br>SP |                                                    |                                                                                                                                                                              |                                                                 | u/Toadfish91 > Me<br>u/Toadfish91 > Me            |                                        |                    |
| From BD               | SP (Ramanas Park<br>Articuno            | Only)     | Impish                    | Snow Cloak                       | Xiegan               |                  |          |                                                    | Non-CFW Project_Xs Blink RNG With PokeFinder                                                                                                                                 | u/Toadfish91 (ot) > Me                                          |                                                   |                                        |                    |
| From BD               | SP (Ramanas Park<br>Articuno            | Only)     | Impish                    | Snow Cloak                       | Xiegan               |                  |          |                                                    | Non-CFW Project_Xs Blink RNG With PokeFinder                                                                                                                                 | u/Toadfish91 (ot) > Me                                          |                                                   |                                        |                    |
| From BD               | SP (Ramanas Park<br>Articuno            | Only)     | Impish                    | Snow Cloak                       | Xiegan               |                  |          |                                                    | Non-CFW Project_Xs Blink RNG With PokeFinder                                                                                                                                 | u/Toadfish91 (ot) > Me                                          |                                                   |                                        |                    |
| From BD               | SP (Ramanas Park<br>Articuno            | Only)     | Impish                    | Snow Cloak                       | Xiegan               |                  |          |                                                    | Non-CFW Project_Xs Blink RNG With PokeFinder                                                                                                                                 | u/Toadfish91 (ot) > Me                                          |                                                   |                                        |                    |
| From BD               | SP (Ramanas Park<br>Articuno            | Only)     | Impish                    | Snow Cloak                       | Xiegan               |                  |          |                                                    | Non-CFW Project_Xs Blink RNG With PokeFinder                                                                                                                                 | u/Toadfish91 (ot) > Me                                          |                                                   |                                        |                    |
| From BD               | SP (Ramanas Park<br>Articuno            | Only)     | Impish                    | Snow Cloak                       | Xiegan               |                  |          |                                                    | Non-CFW Project_Xs Blink RNG With PokeFinder                                                                                                                                 | u/Toadfish91 (ot) > Me                                          |                                                   |                                        |                    |
| From BD               | SP (Ramanas Park<br>Articuno            | Only)     | Impish                    | Snow Cloak                       | Xiegan               |                  |          |                                                    | Non-CFW Project_Xs Blink RNG With PokeFinder                                                                                                                                 | u/Toadfish91 (ot) > Me                                          |                                                   |                                        |                    |
| From BD               | SP (Ramanas Park<br>Articuno            | Only)     | Impish                    | Snow Cloak                       | Xiegan               |                  |          |                                                    | Non-CFW Project_Xs Blink RNG With PokeFinder                                                                                                                                 | u/Toadfish91 (ot) > Me                                          |                                                   |                                        |                    |
| From BD               | SP (Ramanas Park<br>Articuno            | Only)     | Impish                    | Snow Cloak                       | Xiegan               |                  |          |                                                    | Non-CFW Project_Xs Blink RNG With PokeFinder                                                                                                                                 | u/Toadfish91 (ot) > Me                                          |                                                   |                                        |                    |
| From BD               | SP (Ramanas Park<br>Articuno            | Only)     | Impish                    | Snow Cloak                       | Xiegan               |                  |          |                                                    | Non-CFW Project_Xs Blink RNG With PokeFinder                                                                                                                                 | u/Toadfish91 (ot) > Me                                          |                                                   |                                        |                    |
| From BD               | SP (Ramanas Park<br>Articuno            | Only)     | Impish                    | Snow Cloak                       | Xiegan               |                  |          |                                                    | Non-CFW Project_Xs Blink RNG With PokeFinder                                                                                                                                 | u/Toadfish91 (ot) > Me                                          |                                                   |                                        |                    |
| From BD               | SP (Ramanas Park<br>Articuno            | Only)     | Impish                    | Snow Cloak                       | Xiegan               |                  |          |                                                    | Non-CFW Project_Xs Blink RNG With PokeFinder                                                                                                                                 | u/Toadfish91 (ot) > Me                                          |                                                   |                                        |                    |
| From BD               | SP (Ramanas Park<br>Articuno            | Only)     | Impish                    | Snow Cloak                       | Xiegan               |                  |          |                                                    | Non-CFW Project_Xs Blink RNG With PokeFinder                                                                                                                                 | u/Toadfish91 (ot) > Me                                          |                                                   |                                        |                    |
| From BD               | SP (Ramanas Park<br>Articuno            | Only)     | Impish                    | Snow Cloak                       | Xiegan               |                  |          |                                                    | Non-CFW Project_Xs Blink RNG With PokeFinder                                                                                                                                 | u/Toadfish91 (ot) > Me                                          |                                                   |                                        |                    |
| From BD               | SP (Ramanas Park<br>Articuno            | Only)     | Impish                    | Snow Cloak                       | Xiegan               |                  |          |                                                    | Non-CFW Project_Xs Blink RNG With PokeFinder                                                                                                                                 | u/Toadfish91 (ot) > Me                                          |                                                   |                                        |                    |
| From BD               | SP (Ramanas Park<br>Articuno            | Only)     | Impish                    | Snow Cloak                       | Xiegan               |                  |          |                                                    | Non-CFW Project_Xs Blink RNG With PokeFinder                                                                                                                                 | u/Toadfish91 (ot) > Me                                          |                                                   |                                        |                    |
| From BD               | SP (Ramanas Park<br>Articuno            | Only)     | Impish                    | Snow Cloak                       | Xiegan               |                  |          |                                                    | Non-CFW Project_Xs Blink RNG With PokeFinder                                                                                                                                 | u/Toadfish91 (ot) > Me                                          |                                                   |                                        |                    |
| From BD               | SP (Ramanas Park<br>Articuno            | Only)     | Impish                    | Snow Cloak                       | Xiegan               |                  |          |                                                    | Non-CFW Project_Xs Blink RNG With PokeFinder                                                                                                                                 | u/Toadfish91 (ot) > Me                                          |                                                   |                                        |                    |
| From BD               | SP (Ramanas Park<br>Articuno            | Only)     | Impish                    | Snow Cloak                       | Xiegan               |                  |          |                                                    | Non-CFW Project_Xs Blink RNG With PokeFinder                                                                                                                                 | u/Toadfish91 (ot) > Me                                          |                                                   |                                        |                    |
| From BD               | SP (Ramanas Park<br>Articuno            | Only)     | Impish                    | Snow Cloak                       | Xiegan               |                  |          |                                                    | Non-CFW Project_Xs Blink RNG With PokeFinder                                                                                                                                 | u/Toadfish91 (ot) > Me                                          |                                                   |                                        |                    |
| From BD               | SP (Ramanas Park<br>Articuno            | Only)     | Impish                    | Snow Cloak                       | Xiegan               |                  |          |                                                    | Non-CFW Project_Xs Blink RNG With PokeFinder                                                                                                                                 | u/Toadfish91 (ot) > Me                                          |                                                   |                                        |                    |
| From BD               | SP (Ramanas Park<br>Articuno            | Only)     | Impish                    | Snow Cloak                       | Xiegan               |                  |          |                                                    | Non-CFW Project_Xs Blink RNG With PokeFinder                                                                                                                                 | u/Toadfish91 (ot) > Me                                          |                                                   |                                        |                    |
| From BD               | SP (Ramanas Park<br>Articuno            | Only)     | Impish                    | Snow Cloak                       | Xiegan               |                  |          |                                                    | Non-CFW Project_Xs Blink RNG With PokeFinder                                                                                                                                 | u/Toadfish91 (ot) > Me                                          |                                                   |                                        |                    |
| From BD               | SP (Ramanas Park<br>Articuno            | Only)     | Impish                    | Snow Cloak                       | Xiegan               |                  |          |                                                    | Non-CFW Project_Xs Blink RNG With PokeFinder                                                                                                                                 | u/Toadfish91 (ot) > Me                                          |                                                   |                                        |                    |
| From BD               | SP (Ramanas Park<br>Articuno            | Only)     | Impish                    | Snow Cloak                       | Xiegan               |                  |          |                                                    | Non-CFW Project_Xs Blink RNG With PokeFinder                                                                                                                                 | u/Toadfish91 (ot) > Me                                          |                                                   |                                        |                    |
| From BD               | SP (Ramanas Park<br>Articuno            | Only)     | Impish                    | Snow Cloak                       | Xiegan               |                  |          |                                                    | Non-CFW Project_Xs Blink RNG With PokeFinder                                                                                                                                 | u/Toadfish91 (ot) > Me                                          |                                                   |                                        |                    |
| From BD               | SP (Ramanas Park<br>Articuno            | Only)     | Impish                    | Snow Cloak                       | Xiegan               |                  |          |                                                    | Non-CFW Project_Xs Blink RNG With PokeFinder                                                                                                                                 | u/Toadfish91 (ot) > Me                                          |                                                   |                                        |                    |
| From BD               | SP (Ramanas Park<br>Articuno            | Only)     | Impish                    | Snow Cloak                       | Xiegan               |                  |          |                                                    | Non-CFW Project_Xs Blink RNG With PokeFinder                                                                                                                                 | u/Toadfish91 (ot) > Me                                          |                                                   |                                        |                    |
| From BD               | SP (Ramanas Park<br>Articuno            | Only)     | Impish                    | Snow Cloak                       | Xiegan               |                  |          |                                                    | Non-CFW Project_Xs Blink RNG With PokeFinder                                                                                                                                 | u/Toadfish91 (ot) > Me                                          |                                                   |                                        |                    |
| From BD               | SP (Ramanas Park<br>Articuno            | Only)     | Impish                    | Snow Cloak                       | Xiegan               |                  |          |                                                    | Non-CFW Project_Xs Blink RNG With PokeFinder                                                                                                                                 | u/Toadfish91 (ot) > Me                                          |                                                   |                                        |                    |
| From BD               | SP (Ramanas Park<br>Articuno            | Only)     | Impish                    | Snow Cloak                       | Xiegan               |                  |          |                                                    | Non-CFW Project_Xs Blink RNG With PokeFinder                                                                                                                                 | u/Toadfish91 (ot) > Me                                          |                                                   |                                        |                    |