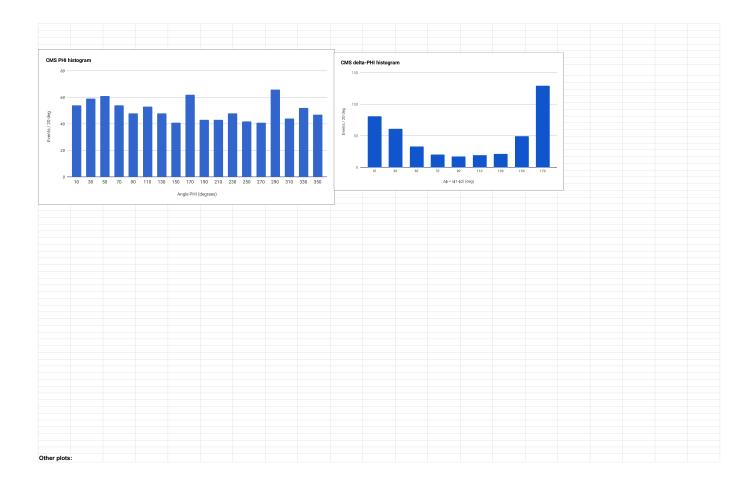

| WARNINGS!                |                              |    | CMS only! | CMS only! |  |
|--------------------------|------------------------------|----|-----------|-----------|--|
| Only fill in one line fo | r your school or institution | n. |           |           |  |
| Do not overwrite any     | one else's data.             |    |           |           |  |
| Do not edit or change    | the plots.                   |    |           |           |  |
|                          |                              |    |           |           |  |
|                          |                              |    |           |           |  |
|                          |                              |    |           |           |  |
|                          |                              |    |           |           |  |
|                          |                              |    |           |           |  |
|                          |                              |    |           |           |  |
|                          |                              |    |           |           |  |
|                          |                              |    |           |           |  |