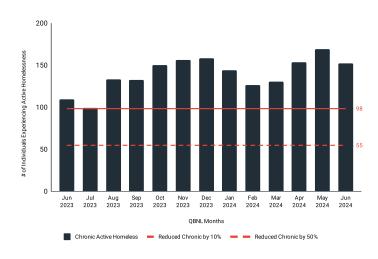

## POPULATION: Chronic

## ACTIVE CHRONIC HOMELESS & BASELINE REDUCTIONS

This chart displays all active homeless data from the baseline date until the most recent month submitted