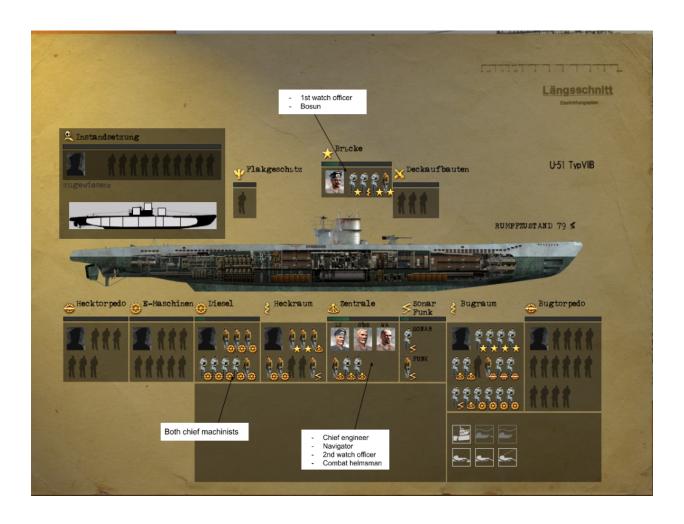

# 0000 1st Seawatch and Starboard Engine Watch (3rd Seawatch and Port Engine Watch Relieved):

| Role                               | <u>Name</u>           | <u>Post</u>        |
|------------------------------------|-----------------------|--------------------|
| 1st Watch Officer                  | Erich Brands          | Bridge             |
| Bosun ("#1")                       | Rudolf Schindzielora  | Bridge             |
| Bridge Watch / Artillery           | Willi Ternes          | Bridge             |
| Bridge Watch / Artillery           | Peter Ruger           | Bridge             |
| Combat Helmsman                    | Walter Wollbrandt     | Control Room       |
| Fill 4th bridge slot with fully-re | ested cook/helmsman/t | orpedo mixer.      |
| Diesel Chief Machinist             | Christian Bauchle     | Active Engine Room |
| Diesel Mate                        | Willi Lehnert         | Active Engine Room |
| Electrician's Mate                 | Karl Gartner          | Active Engine Room |
| Diesel Stoker                      | Karl-Eugen Boleck     | Active Engine Room |
| Diesel Stoker                      | Gunter Redle          | Active Engine Room |
| Electric Stoker                    | Fritz Gramm           | Active Engine Room |
| Electric Stoker                    | Engelbert Michel      | Active Engine Room |
| Control Room Mate                  | Wilhelm Weinmann      | Control Room       |