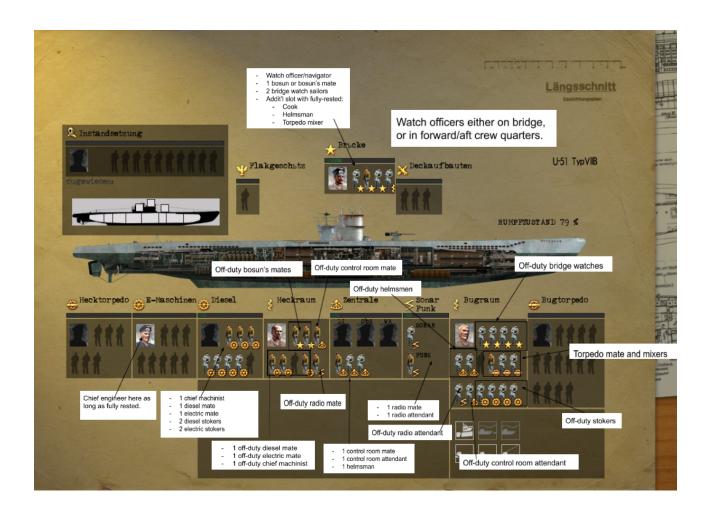

# 1st Sea Watch (0000-0400; 1200-1600)

1st Watch Officer Erich Brands Rudolf Schindzielora Bosun ("#1") Bridge Watch / Artillery Willi Ternes

Bridge Watch / Artillery Peter Ruger Walter Wollbrandt Helmsman / Artillery

## 2nd Sea Watch (0400-0800; 1600-2000)

2nd Watch Officer Karl Weber Bosun's Mate ("#3") Gunter See.

Bridge Watch / Flak Karl Heinz Stegmeier Bridge Watch Gunter Richter Combat Helmsman Hans Schuhmacher

## 3rd Sea Watch (0800-1200; 2000-2400)

Navigator Rolf Steuer Bosun's Mate ("#2") Richard Fischer Bridge Watch / Artillery **Hubert Stengel** Bridge Watch / Artillery Horst Weber Walter Stute Helmsman / Flak

## Torpedomen

Alfred Burmester Torpedo Mechanic's Mate Torpedo Mixer Andreas Mockel Torpedo Mixer Klaus Kiesewetter

No watch rotation - reload torpedoes.

Cook Erwin Hinrichs

No watch rotation - help where needed

## Starboard Engine Watch (0000-0600; 1200-1800)

E Chief Machinist Christian Bauch Diesel Mate Electrician's Mate Karl Gartner Diesel Stoker Karl-Eugen Bol Diesel Stoker Gunter Redle Electric Stoker Fritz Gramm Electric Stoker Engelbert Mich Control Room Attendant Wilhelm Weinm Control Room Attendant Johann Lehman

## Port Engine Watch (0600-1200; 1800-2400)

Motor Chief Machinist Herbert Kassur Diesel Mate Johannes Mulle Electrician's Mate Karl Wessel Diesel Stoker Gerhard Fahrm Diesel Stoker Walter Lewalsk Electric Stoker Gunter Lippelt Electric Stoker Anton Gropp Control Room Mate Hellmuth Hank Control Room Attendant Horst Reith

## Radio Watches (0200-0800; 0800-1200; 1200-1600; 1600-2000; 2000-0200)

Radio Mate Egon Isendieck Radio Attendant Franz Weichold

Radio Mate Joseph Heil Radio Attendant Heinrich Paschen

Alternate the watches (3 4-hour shifts from 0800-2000, then two 6-hour shifts from 2000-0800).

#### Chief Engineer Franz Sprenger

No watch rotation. Assuming fully rested, keep him in unused engine room (e-motor room). Use him to man slot in control room as well as effect repairs. Also use him to effect any course/speed changes when not engaged with the enemy (such as maneuvering in port).