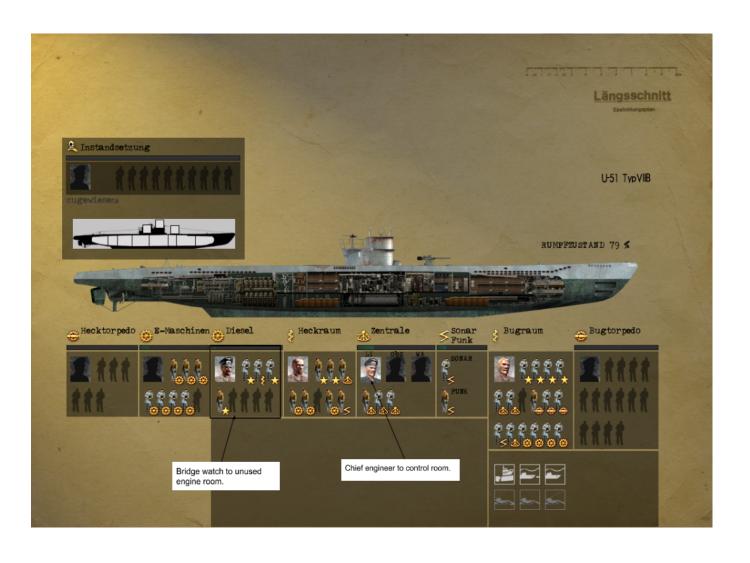

#### Chief Engineer Franz Sprenger

No watch rotation. Assuming fully rested, keep him in unused engine room (e-motor room). Use him to man slot in control room as well as effect repairs. Also use him to effect any course/speed changes when not engaged with the enemy (such as maneuvering in port).

Place the indicated men at the post listed at the following times.

# 0000 1st Seawatch and Starboard Engine Watch (3rd Seawatch and Port Engine Watch Relieved):

| Role                               | <u>Name</u>           | <u>Post</u>        |
|------------------------------------|-----------------------|--------------------|
| 1st Watch Officer                  | Erich Brands          | Bridge             |
| Bosun ("#1")                       | Rudolf Schindzielora  | Bridge             |
| Bridge Watch / Artillery           | Willi Ternes          | Bridge             |
| Bridge Watch / Artillery           | Peter Ruger           | Bridge             |
| Combat Helmsman                    | Walter Wollbrandt     | Control Room       |
| Fill 4th bridge slot with fully-re | ested cook/helmsman/t | orpedo mixer.      |
| Diesel Chief Machinist             | Christian Bauchle     | Active Engine Room |
| Diesel Mate                        | Willi Lehnert         | Active Engine Room |
| Electrician's Mate                 | Karl Gartner          | Active Engine Room |
| Diesel Stoker                      | Karl-Eugen Boleck     | Active Engine Room |
| Diesel Stoker                      | Gunter Redle          | Active Engine Room |
| Electric Stoker                    | Fritz Gramm           | Active Engine Room |
| Electric Stoker                    | Engelbert Michel      | Active Engine Room |
| Control Room Mate                  | Wilhelm Weinmann      | Control Room       |