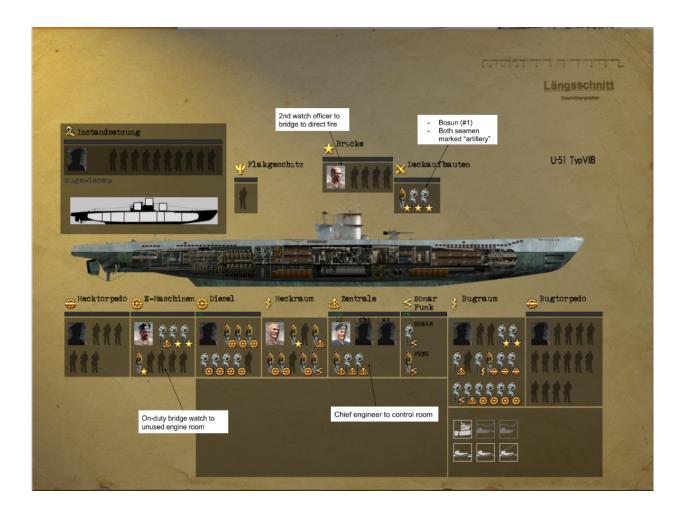

# 0400 2nd Seawatch (1st Seawatch Relieved):

|                                                                     | Role                | <u>Name</u>          | <u>Post</u>  |
|---------------------------------------------------------------------|---------------------|----------------------|--------------|
|                                                                     | 2nd Watch Officer   | Karl Weber           | Bridge       |
|                                                                     | Bosun's Mate ("#2") | Gunter See.          | Bridge       |
|                                                                     | Bridge Watch / Flak | Karl Heinz Stegmeier | Bridge       |
|                                                                     | Bridge Watch        | Gunter Richter       | Bridge       |
|                                                                     | Helmsman            | Hans Schuhmacher     | Control Room |
| Fill 4th bridge slot with fully-rested cook/helmsman/torpedo mixer. |                     |                      |              |
|                                                                     |                     |                      |              |

Control Room Attendant Johann Lehmann Control Room