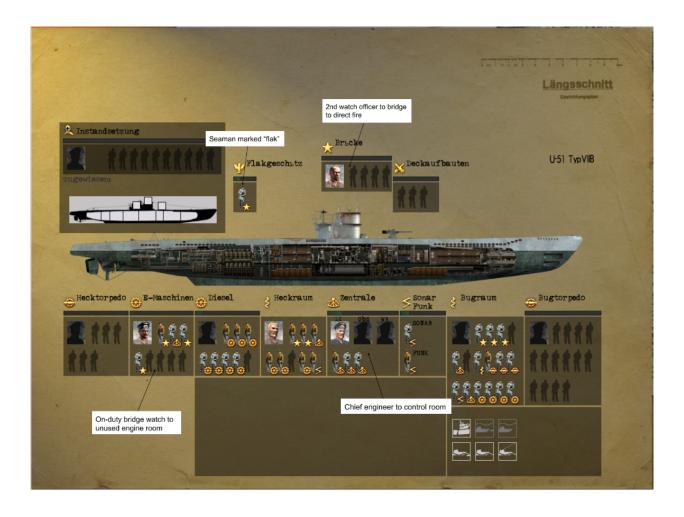

# 0400 2nd Seawatch (1st Seawatch Relieved):

|                                                                     | Role                | <u>Name</u>          | <u>Post</u>  |
|---------------------------------------------------------------------|---------------------|----------------------|--------------|
|                                                                     | 2nd Watch Officer   | Karl Weber           | Bridge       |
|                                                                     | Bosun's Mate ("#2") | Gunter See.          | Bridge       |
|                                                                     | Bridge Watch / Flak | Karl Heinz Stegmeier | Bridge       |
|                                                                     | Bridge Watch        | Gunter Richter       | Bridge       |
|                                                                     | Helmsman            | Hans Schuhmacher     | Control Room |
| Fill 4th bridge slot with fully-rested cook/helmsman/torpedo mixer. |                     |                      |              |
|                                                                     |                     |                      |              |

Control Room Attendant Johann Lehmann Control Room