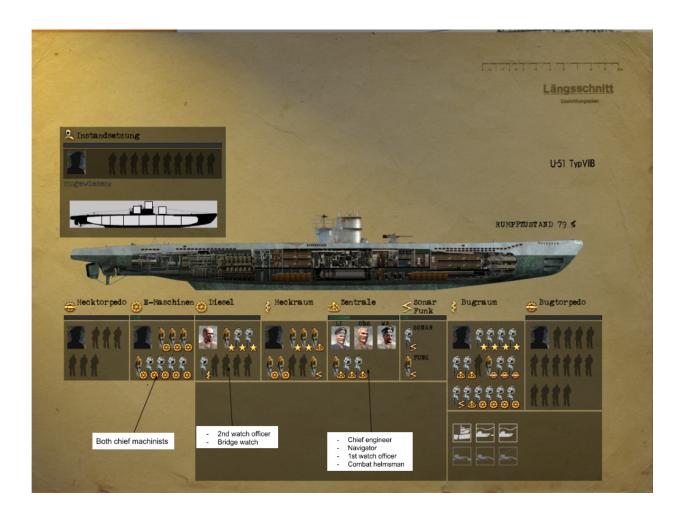

# 1st Sea Watch (0000-0400; 1200-1600)

1st Watch Officer Erich Brands Rudolf Schindzielora Bosun ("#1") Bridge Watch / Artillery Willi Ternes

Bridge Watch / Artillery Peter Ruger Walter Wollbrandt Helmsman / Artillery

## 3rd Sea Watch (0800-1200; 2000-2400)

Navigator Rolf Steuer Bosun's Mate ("#2") Richard Fischer Bridge Watch / Artillery **Hubert Stengel** Bridge Watch / Artillery Horst Weber Walter Stute Helmsman / Flak

# 0800 3rd Seawatch and Radio Watch (2nd Seawatch and Other Radio Watch Relieved):

| Role                     | <u>Name</u>     | <u>Post</u>  |
|--------------------------|-----------------|--------------|
| Navigator                | Rolf Steuer     | Bridge       |
| Bosun's Mate ("#3")      | Richard Fischer | Bridge       |
| Bridge Watch / Artillery | Hubert Stengel  | Bridge       |
| Bridge Watch / Artillery | Horst Weber     | Bridge       |
| Helmsman                 | Walter Stute    | Control Room |
|                          |                 |              |

# 2000 3rd Seawatch and Radio Watch (2nd Seawatch and Other Radio Watch Relieved):

| <u>Role</u>              | <u>Name</u>     | <u>Post</u>  |
|--------------------------|-----------------|--------------|
| Navigator                | Rolf Steuer     | Bridge       |
| Bosun's Mate ("#3")      | Richard Fischer | Bridge       |
| Bridge Watch / Artillery | Hubert Stengel  | Bridge       |
| Bridge Watch / Artillery | Horst Weber     | Bridge       |
| Helmsman                 | Walter Stute    | Control Room |