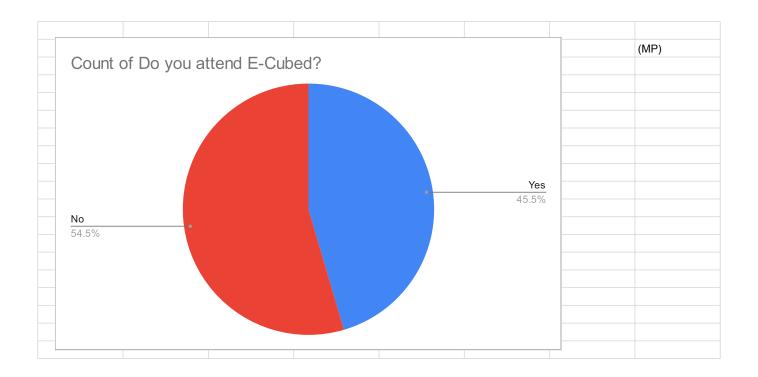

| nestamp           | Email Address               | Do you attend E-Cubed? | How old are you? | When you walk around, d | How does all the trash ma | Would you like having a c | Why do you think people     | Why do you think people i  | Would you use this websi | How important are these | How important are the | se aspects of the website? [Ho | ow to solve] |
|-------------------|-----------------------------|------------------------|------------------|-------------------------|---------------------------|---------------------------|-----------------------------|----------------------------|--------------------------|-------------------------|-------------------------|-------------------------|-------------------------|-----------------------|--------------------------------|--------------|
| 3/20/2024 11:26:  | 58                          | Yes                    | Under 18         | Yes                     | 3                         | Yes                       | Because it can help lesse   | They might not care about  | Maybe                    |                         | 3- A little             | 3- A little             | 4                       | 5- Important          |                                |              |
| 3/20/2024 11:32:4 | 40                          | No                     | 18-24            | Yes                     | 3                         | Yes                       |                             |                            | Maybe                    | 5- Important            | 4                       | 4                       | 4                       | 5- Important          |                                |              |
| 3/20/2024 11:33:2 | 25                          | No                     | 25-30            | Yes                     | 2                         | Yes                       |                             |                            | Yes                      | 5- Important            | 4                       | 4                       | 3- A little             | 5- Important          |                                |              |
| 3/20/2024 11:33:5 | 53                          | Yes                    | 18-24            | Yes                     | 1                         | Yes                       | to realise that there are a | only if they don't want to | Maybe                    |                         | 5- Important            | 5- Important            | 5- Important            | 5- Important          |                                |              |
| 3/20/2024 11:34:1 | 33                          | Yes                    | Under 18         | Yes                     | 3                         | Yes                       |                             |                            | Maybe                    |                         | 3- A little             | 3- A little             | 4                       | 5- Important          |                                |              |
| 3/20/2024 11:34:  | 54                          | No                     | 25-30            | Yes                     | 2                         | Yes                       |                             |                            | Yes                      | 5- Important            | 4                       | 4                       | 4                       | 5- Important          |                                |              |
| 3/21/2024 11:02:  | 27 melissahilaire17@gmail.  | o No                   | 18-24            | Yes                     | 2                         | Yes                       | I Don't know                |                            | Maybe                    | 5- Important            | 5- Important            | 5- Important            | 5- Important            | 5- Important          |                                |              |
| 3/21/2024 11:11:  | 57 s8532468@providences     | id Yes                 | Under 18         | Yes                     | 3                         | Yes                       | nose                        | nose                       | Yes                      | 5- Important            | 5- Important            | 5- Important            | 4                       |                       | 4                              |              |
| 3/21/2024 11:34:4 | 1 maflawhite10@gmail.co     | m No                   | 18-24            | Yes                     | 2                         | Maybe                     | To help support the comm    | Because most people don    | Maybe                    |                         |                         | 5- Important            | 4                       | 5- Important          |                                |              |
| 3/21/2024 13:57:  | 28 petitvilhansley@gmail.co | on Yes                 | 18-24            | No                      | 3                         | Yes                       | ldk maybe they would ch     | Ask them                   | Yes                      | 5- Important            | 3- A little             | 5- Important            | 5- Important            | 3- A little           |                                |              |
| 3/21/2024 13:59:3 | 33 garica59@gmail.com       | No                     | 41-50            | Yes                     | 2                         | Yes                       | Yes I do                    |                            | Maybe                    | 5- Important            | 5- Important            | 5- Important            | 5- Important            | 5- Important          |                                |              |