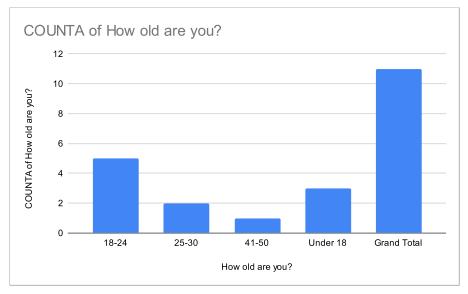

| Grand Total     | 11            |
|-----------------|---------------|
| Under 18        | 3             |
| 41-50           | 1             |
| 25-30           | 2             |
| 18-24           | 5             |
| How old are you | COUNTA of How |