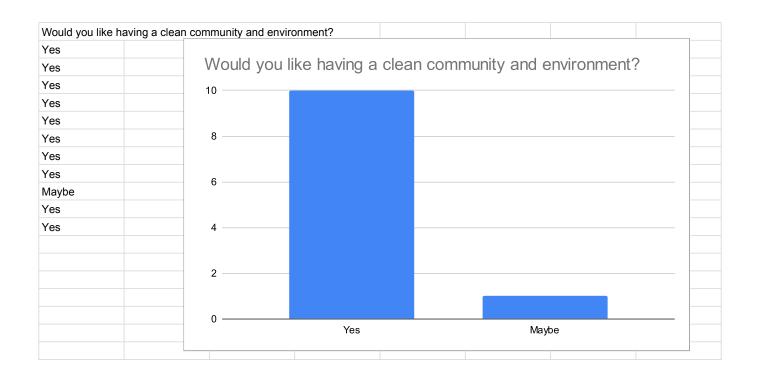

| nestamp           | Email Address               | Do you attend E-Cubed? | How old are you? | When you walk around, d | How does all the trash ma | Would you like having a c | Why do you think people     | Why do you think people i  | Would you use this websi | How important are these | How important are the | se aspects of the website? [Ho | ow to solve] |
|-------------------|-----------------------------|------------------------|------------------|-------------------------|---------------------------|---------------------------|-----------------------------|----------------------------|--------------------------|-------------------------|-------------------------|-------------------------|-------------------------|-----------------------|--------------------------------|--------------|
| 3/20/2024 11:26:  | 58                          | Yes                    | Under 18         | Yes                     | 3                         | Yes                       | Because it can help lesse   | They might not care about  | Maybe                    |                         | 3- A little             | 3- A little             | 4                       | 5- Important          |                                |              |
| 3/20/2024 11:32:4 | 40                          | No                     | 18-24            | Yes                     | 3                         | Yes                       |                             |                            | Maybe                    | 5- Important            | 4                       | 4                       | 4                       | 5- Important          |                                |              |
| 3/20/2024 11:33:2 | 25                          | No                     | 25-30            | Yes                     | 2                         | Yes                       |                             |                            | Yes                      | 5- Important            | 4                       | 4                       | 3- A little             | 5- Important          |                                |              |
| 3/20/2024 11:33:5 | 53                          | Yes                    | 18-24            | Yes                     | 1                         | Yes                       | to realise that there are a | only if they don't want to | Maybe                    |                         | 5- Important            | 5- Important            | 5- Important            | 5- Important          |                                |              |
| 3/20/2024 11:34:1 | 33                          | Yes                    | Under 18         | Yes                     | 3                         | Yes                       |                             |                            | Maybe                    |                         | 3- A little             | 3- A little             | 4                       | 5- Important          |                                |              |
| 3/20/2024 11:34:  | 54                          | No                     | 25-30            | Yes                     | 2                         | Yes                       |                             |                            | Yes                      | 5- Important            | 4                       | 4                       | 4                       | 5- Important          |                                |              |
| 3/21/2024 11:02:  | 27 melissahilaire17@gmail.  | o No                   | 18-24            | Yes                     | 2                         | Yes                       | I Don't know                |                            | Maybe                    | 5- Important            | 5- Important            | 5- Important            | 5- Important            | 5- Important          |                                |              |
| 3/21/2024 11:11:  | 57 s8532468@providences     | id Yes                 | Under 18         | Yes                     | 3                         | Yes                       | nose                        | nose                       | Yes                      | 5- Important            | 5- Important            | 5- Important            | 4                       |                       | 4                              |              |
| 3/21/2024 11:34:4 | 1 maflawhite10@gmail.co     | m No                   | 18-24            | Yes                     | 2                         | Maybe                     | To help support the comm    | Because most people don    | Maybe                    |                         |                         | 5- Important            | 4                       | 5- Important          |                                |              |
| 3/21/2024 13:57:  | 28 petitvilhansley@gmail.co | on Yes                 | 18-24            | No                      | 3                         | Yes                       | ldk maybe they would ch     | Ask them                   | Yes                      | 5- Important            | 3- A little             | 5- Important            | 5- Important            | 3- A little           |                                |              |
| 3/21/2024 13:59:3 | 33 garica59@gmail.com       | No                     | 41-50            | Yes                     | 2                         | Yes                       | Yes I do                    |                            | Maybe                    | 5- Important            | 5- Important            | 5- Important            | 5- Important            | 5- Important          |                                |              |