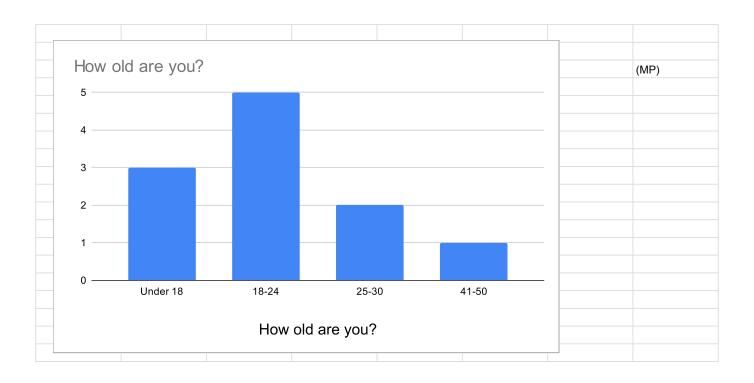

| nestamp           | Email Address               | Do you attend E-Cubed? | How old are you? | When you walk around, d | How does all the trash ma | Would you like having a c | Why do you think people     | Why do you think people i  | Would you use this websi | How important are these | How important are the | se aspects of the website? [Ho | ow to solve] |
|-------------------|-----------------------------|------------------------|------------------|-------------------------|---------------------------|---------------------------|-----------------------------|----------------------------|--------------------------|-------------------------|-------------------------|-------------------------|-------------------------|-----------------------|--------------------------------|--------------|
| 3/20/2024 11:26:  | 58                          | Yes                    | Under 18         | Yes                     | 3                         | Yes                       | Because it can help lesse   | They might not care about  | Maybe                    |                         | 3- A little             | 3- A little             | 4                       | 5- Important          |                                |              |
| 3/20/2024 11:32:4 | 40                          | No                     | 18-24            | Yes                     | 3                         | Yes                       |                             |                            | Maybe                    | 5- Important            | 4                       | 4                       | 4                       | 5- Important          |                                |              |
| 3/20/2024 11:33:2 | 25                          | No                     | 25-30            | Yes                     | 2                         | Yes                       |                             |                            | Yes                      | 5- Important            | 4                       | 4                       | 3- A little             | 5- Important          |                                |              |
| 3/20/2024 11:33:5 | 53                          | Yes                    | 18-24            | Yes                     | 1                         | Yes                       | to realise that there are a | only if they don't want to | Maybe                    |                         | 5- Important            | 5- Important            | 5- Important            | 5- Important          |                                |              |
| 3/20/2024 11:34:1 | 33                          | Yes                    | Under 18         | Yes                     | 3                         | Yes                       |                             |                            | Maybe                    |                         | 3- A little             | 3- A little             | 4                       | 5- Important          |                                |              |
| 3/20/2024 11:34:  | 54                          | No                     | 25-30            | Yes                     | 2                         | Yes                       |                             |                            | Yes                      | 5- Important            | 4                       | 4                       | 4                       | 5- Important          |                                |              |
| 3/21/2024 11:02:  | 27 melissahilaire17@gmail.  | o No                   | 18-24            | Yes                     | 2                         | Yes                       | I Don't know                |                            | Maybe                    | 5- Important            | 5- Important            | 5- Important            | 5- Important            | 5- Important          |                                |              |
| 3/21/2024 11:11:  | 57 s8532468@providences     | id Yes                 | Under 18         | Yes                     | 3                         | Yes                       | nose                        | nose                       | Yes                      | 5- Important            | 5- Important            | 5- Important            | 4                       |                       | 4                              |              |
| 3/21/2024 11:34:4 | 1 maflawhite10@gmail.co     | m No                   | 18-24            | Yes                     | 2                         | Maybe                     | To help support the comm    | Because most people don    | Maybe                    |                         |                         | 5- Important            | 4                       | 5- Important          |                                |              |
| 3/21/2024 13:57:  | 28 petitvilhansley@gmail.co | on Yes                 | 18-24            | No                      | 3                         | Yes                       | ldk maybe they would ch     | Ask them                   | Yes                      | 5- Important            | 3- A little             | 5- Important            | 5- Important            | 3- A little           |                                |              |
| 3/21/2024 13:59:3 | 33 garica59@gmail.com       | No                     | 41-50            | Yes                     | 2                         | Yes                       | Yes I do                    |                            | Maybe                    | 5- Important            | 5- Important            | 5- Important            | 5- Important            | 5- Important          |                                |              |