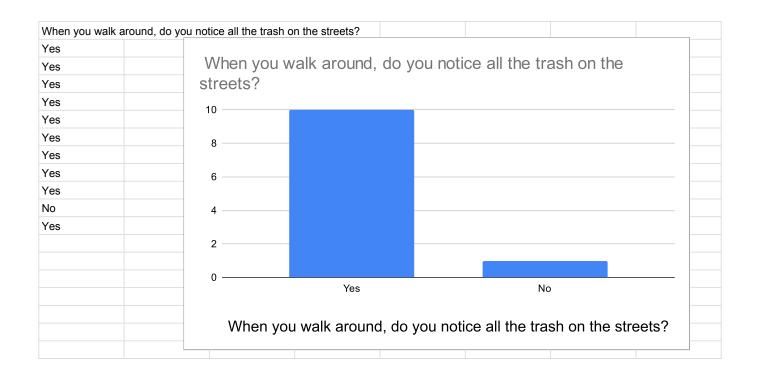

| nestamp           | Email Address               | Do you attend E-Cubed? | How old are you? | When you walk around, d | How does all the trash ma | Would you like having a c | Why do you think people     | Why do you think people i  | Would you use this websi | How important are these | How important are the | se aspects of the website? [Ho | ow to solve] |
|-------------------|-----------------------------|------------------------|------------------|-------------------------|---------------------------|---------------------------|-----------------------------|----------------------------|--------------------------|-------------------------|-------------------------|-------------------------|-------------------------|-----------------------|--------------------------------|--------------|
| 3/20/2024 11:26:  | 58                          | Yes                    | Under 18         | Yes                     | 3                         | Yes                       | Because it can help lesse   | They might not care about  | Maybe                    |                         | 3- A little             | 3- A little             | 4                       | 5- Important          |                                |              |
| 3/20/2024 11:32:4 | 40                          | No                     | 18-24            | Yes                     | 3                         | Yes                       |                             |                            | Maybe                    | 5- Important            | 4                       | 4                       | 4                       | 5- Important          |                                |              |
| 3/20/2024 11:33:2 | 25                          | No                     | 25-30            | Yes                     | 2                         | Yes                       |                             |                            | Yes                      | 5- Important            | 4                       | 4                       | 3- A little             | 5- Important          |                                |              |
| 3/20/2024 11:33:5 | 53                          | Yes                    | 18-24            | Yes                     | 1                         | Yes                       | to realise that there are a | only if they don't want to | Maybe                    |                         | 5- Important            | 5- Important            | 5- Important            | 5- Important          |                                |              |
| 3/20/2024 11:34:1 | 33                          | Yes                    | Under 18         | Yes                     | 3                         | Yes                       |                             |                            | Maybe                    |                         | 3- A little             | 3- A little             | 4                       | 5- Important          |                                |              |
| 3/20/2024 11:34:  | 54                          | No                     | 25-30            | Yes                     | 2                         | Yes                       |                             |                            | Yes                      | 5- Important            | 4                       | 4                       | 4                       | 5- Important          |                                |              |
| 3/21/2024 11:02:  | 27 melissahilaire17@gmail.  | o No                   | 18-24            | Yes                     | 2                         | Yes                       | I Don't know                |                            | Maybe                    | 5- Important            | 5- Important            | 5- Important            | 5- Important            | 5- Important          |                                |              |
| 3/21/2024 11:11:  | 57 s8532468@providences     | id Yes                 | Under 18         | Yes                     | 3                         | Yes                       | nose                        | nose                       | Yes                      | 5- Important            | 5- Important            | 5- Important            | 4                       |                       | 4                              |              |
| 3/21/2024 11:34:4 | 1 maflawhite10@gmail.co     | m No                   | 18-24            | Yes                     | 2                         | Maybe                     | To help support the comm    | Because most people don    | Maybe                    |                         |                         | 5- Important            | 4                       | 5- Important          |                                |              |
| 3/21/2024 13:57:  | 28 petitvilhansley@gmail.co | on Yes                 | 18-24            | No                      | 3                         | Yes                       | ldk maybe they would ch     | Ask them                   | Yes                      | 5- Important            | 3- A little             | 5- Important            | 5- Important            | 3- A little           |                                |              |
| 3/21/2024 13:59:3 | 33 garica59@gmail.com       | No                     | 41-50            | Yes                     | 2                         | Yes                       | Yes I do                    |                            | Maybe                    | 5- Important            | 5- Important            | 5- Important            | 5- Important            | 5- Important          |                                |              |