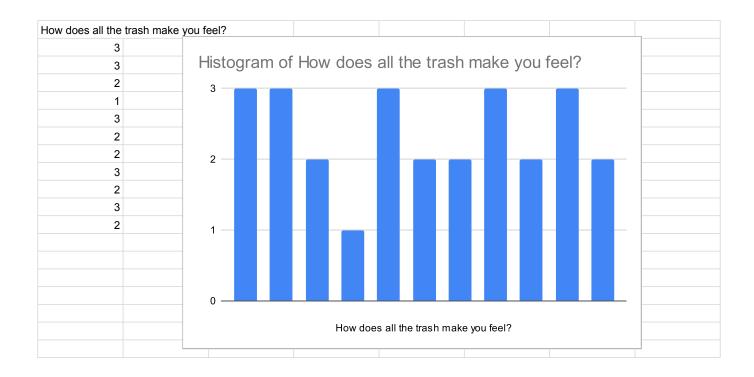

| nestamp           | Email Address               | Do you attend E-Cubed? | How old are you? | When you walk around, d | How does all the trash ma | Would you like having a c | Why do you think people     | Why do you think people i  | Would you use this websi | How important are these | How important are the | se aspects of the website? [Ho | ow to solve] |
|-------------------|-----------------------------|------------------------|------------------|-------------------------|---------------------------|---------------------------|-----------------------------|----------------------------|--------------------------|-------------------------|-------------------------|-------------------------|-------------------------|-----------------------|--------------------------------|--------------|
| 3/20/2024 11:26:  | 58                          | Yes                    | Under 18         | Yes                     | 3                         | Yes                       | Because it can help lesse   | They might not care about  | Maybe                    |                         | 3- A little             | 3- A little             | 4                       | 5- Important          |                                |              |
| 3/20/2024 11:32:4 | 40                          | No                     | 18-24            | Yes                     | 3                         | Yes                       |                             |                            | Maybe                    | 5- Important            | 4                       | 4                       | 4                       | 5- Important          |                                |              |
| 3/20/2024 11:33:2 | 25                          | No                     | 25-30            | Yes                     | 2                         | Yes                       |                             |                            | Yes                      | 5- Important            | 4                       | 4                       | 3- A little             | 5- Important          |                                |              |
| 3/20/2024 11:33:5 | 53                          | Yes                    | 18-24            | Yes                     | 1                         | Yes                       | to realise that there are a | only if they don't want to | Maybe                    |                         | 5- Important            | 5- Important            | 5- Important            | 5- Important          |                                |              |
| 3/20/2024 11:34:1 | 33                          | Yes                    | Under 18         | Yes                     | 3                         | Yes                       |                             |                            | Maybe                    |                         | 3- A little             | 3- A little             | 4                       | 5- Important          |                                |              |
| 3/20/2024 11:34:  | 54                          | No                     | 25-30            | Yes                     | 2                         | Yes                       |                             |                            | Yes                      | 5- Important            | 4                       | 4                       | 4                       | 5- Important          |                                |              |
| 3/21/2024 11:02:  | 27 melissahilaire17@gmail.  | o No                   | 18-24            | Yes                     | 2                         | Yes                       | I Don't know                |                            | Maybe                    | 5- Important            | 5- Important            | 5- Important            | 5- Important            | 5- Important          |                                |              |
| 3/21/2024 11:11:  | 57 s8532468@providences     | id Yes                 | Under 18         | Yes                     | 3                         | Yes                       | nose                        | nose                       | Yes                      | 5- Important            | 5- Important            | 5- Important            | 4                       |                       | 4                              |              |
| 3/21/2024 11:34:4 | 1 maflawhite10@gmail.co     | m No                   | 18-24            | Yes                     | 2                         | Maybe                     | To help support the comm    | Because most people don    | Maybe                    |                         |                         | 5- Important            | 4                       | 5- Important          |                                |              |
| 3/21/2024 13:57:  | 28 petitvilhansley@gmail.co | on Yes                 | 18-24            | No                      | 3                         | Yes                       | ldk maybe they would ch     | Ask them                   | Yes                      | 5- Important            | 3- A little             | 5- Important            | 5- Important            | 3- A little           |                                |              |
| 3/21/2024 13:59:3 | 33 garica59@gmail.com       | No                     | 41-50            | Yes                     | 2                         | Yes                       | Yes I do                    |                            | Maybe                    | 5- Important            | 5- Important            | 5- Important            | 5- Important            | 5- Important          |                                |              |