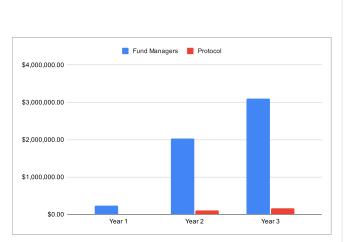

| Chart  |                |              |
|--------|----------------|--------------|
|        | Fund Managers  | Protocol     |
| Year 1 | \$237,500.00   | \$12,500.00  |
| Year 2 | \$2,025,875.00 | \$106,625.00 |
| Year 3 | \$3,097,095.00 | \$163,005.00 |