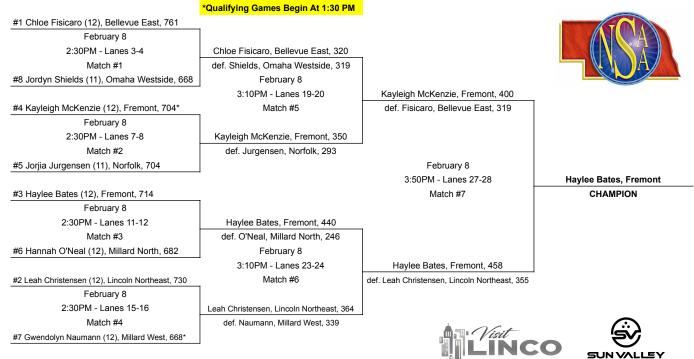

## 2024 State Bowling - SINGLES Championship Bracket Class A GIRLS

\*\*Indicates Sudden Death Roll Off Winner