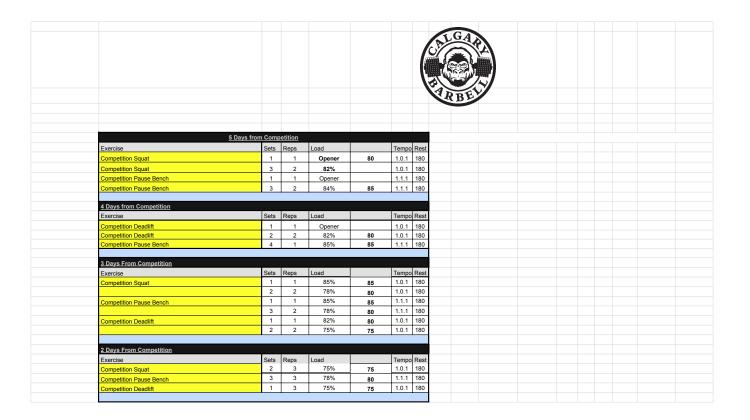

| Sets      | Reps  | Load |  | Tempo |            | Sets         | Reps<br>2 | Load<br>8RPE |   | Tempo | Rest<br>180 | Sets | Reps | Load<br>8RPE |     | Tempo | Rest<br>180 |      | Reps | Load<br>8RPE |     | Tempo |     |
| Exercise                                           |           |       |      |  |       |            |              |           |              |   |       |             |      |      |              |     |       |             | 1    |      |              |     | l x l |     |
| Exercise  2ct Pause Deadlifts  2ct Pause Deadlifts | 1<br>1+2F | 3     | 9RPE |  | x     | 180<br>180 | 1<br>1+2R    | 4         | 8RPE         |   | X     |             | 1+2F | 2    | 9RPE         |     | ×     | 180         | 1+2F | 4    | 9RPE         | -   | x     | 18  |



[1] 5 = lb 2.5 = kg