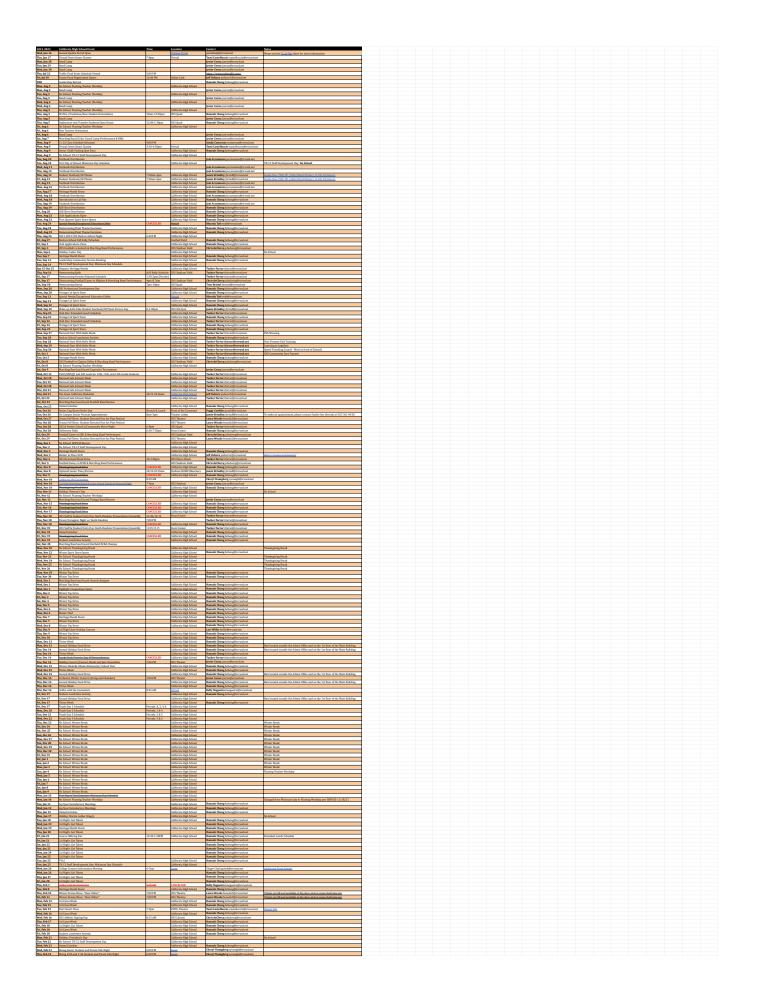

|                                                                                                                                                                                                                                                                                                                                                                                                                                                                                                                                                                                                                                                                                                                                                                                                                                                                                                                                                                                                                                                                                                                                                                                                                                                                                                                                                                                                                                                                                                                                                                                                                                                                                                                                                                                                                                                                                                                                                                                                                                                                                                               | 20102022 |                               |                                                                                                                                                                                                                                                                                                                                                                                                                                                                                                                                                                                                                                                                                                                                                                                                                                                                                                                                                                                                                                                                                                                                                                                                                                                                                                                                                                                                                                                                                                                                                                                                                                                                                                                                                                                                                                                                                                                                                                                                                                                                                                         |          |        |       |  |  |  |  |  |
|---------------------------------------------------------------------------------------------------------------------------------------------------------------------------------------------------------------------------------------------------------------------------------------------------------------------------------------------------------------------------------------------------------------------------------------------------------------------------------------------------------------------------------------------------------------------------------------------------------------------------------------------------------------------------------------------------------------------------------------------------------------------------------------------------------------------------------------------------------------------------------------------------------------------------------------------------------------------------------------------------------------------------------------------------------------------------------------------------------------------------------------------------------------------------------------------------------------------------------------------------------------------------------------------------------------------------------------------------------------------------------------------------------------------------------------------------------------------------------------------------------------------------------------------------------------------------------------------------------------------------------------------------------------------------------------------------------------------------------------------------------------------------------------------------------------------------------------------------------------------------------------------------------------------------------------------------------------------------------------------------------------------------------------------------------------------------------------------------------------|----------|-------------------------------|---------------------------------------------------------------------------------------------------------------------------------------------------------------------------------------------------------------------------------------------------------------------------------------------------------------------------------------------------------------------------------------------------------------------------------------------------------------------------------------------------------------------------------------------------------------------------------------------------------------------------------------------------------------------------------------------------------------------------------------------------------------------------------------------------------------------------------------------------------------------------------------------------------------------------------------------------------------------------------------------------------------------------------------------------------------------------------------------------------------------------------------------------------------------------------------------------------------------------------------------------------------------------------------------------------------------------------------------------------------------------------------------------------------------------------------------------------------------------------------------------------------------------------------------------------------------------------------------------------------------------------------------------------------------------------------------------------------------------------------------------------------------------------------------------------------------------------------------------------------------------------------------------------------------------------------------------------------------------------------------------------------------------------------------------------------------------------------------------------|----------|--------|-------|--|--|--|--|--|
| Image: section of the sectio       |          | California iligh School Ewest | Time                                                                                                                                                                                                                                                                                                                                                                                                                                                                                                                                                                                                                                                                                                                                                                                                                                                                                                                                                                                                                                                                                                                                                                                                                                                                                                                                                                                                                                                                                                                                                                                                                                                                                                                                                                                                                                                                                                                                                                                                                                                                                                    | Location | tentre | Netes |  |  |  |  |  |
|                                                                                                                                                                                                                                                                                                                                                                                                                                                                                                                                                                                                                                                                                                                                                                                                                                                                                                                                                                                                                                                                                                                                                                                                                                                                                                                                                                                                                                                                                                                                                                                                                                                                                                                                                                                                                                                                                                                                                                                                                                                                                                               |          |                               |                                                                                                                                                                                                                                                                                                                                                                                                                                                                                                                                                                                                                                                                                                                                                                                                                                                                                                                                                                                                                                                                                                                                                                                                                                                                                                                                                                                                                                                                                                                                                                                                                                                                                                                                                                                                                                                                                                                                                                                                                                                                                                         | <u> </u> |        |       |  |  |  |  |  |
|                                                                                                                                                                                                                                                                                                                                                                                                                                                                                                                                                                                                                                                                                                                                                                                                                                                                                                                                                                                                                                                                                                                                                                                                                                                                                                                                                                                                                                                                                                                                                                                                                                                                                                                                                                                                                                                                                                                                                                                                                                                                                                               |          |                               |                                                                                                                                                                                                                                                                                                                                                                                                                                                                                                                                                                                                                                                                                                                                                                                                                                                                                                                                                                                                                                                                                                                                                                                                                                                                                                                                                                                                                                                                                                                                                                                                                                                                                                                                                                                                                                                                                                                                                                                                                                                                                                         |          |        |       |  |  |  |  |  |
|                                                                                                                                                                                                                                                                                                                                                                                                                                                                                                                                                                                                                                                                                                                                                                                                                                                                                                                                                                                                                                                                                                                                                                                                                                                                                                                                                                                                                                                                                                                                                                                                                                                                                                                                                                                                                                                                                                                                                                                                                                                                                                               |          |                               |                                                                                                                                                                                                                                                                                                                                                                                                                                                                                                                                                                                                                                                                                                                                                                                                                                                                                                                                                                                                                                                                                                                                                                                                                                                                                                                                                                                                                                                                                                                                                                                                                                                                                                                                                                                                                                                                                                                                                                                                                                                                                                         |          |        |       |  |  |  |  |  |
|                                                                                                                                                                                                                                                                                                                                                                                                                                                                                                                                                                                                                                                                                                                                                                                                                                                                                                                                                                                                                                                                                                                                                                                                                                                                                                                                                                                                                                                                                                                                                                                                                                                                                                                                                                                                                                                                                                                                                                                                                                                                                                               |          |                               |                                                                                                                                                                                                                                                                                                                                                                                                                                                                                                                                                                                                                                                                                                                                                                                                                                                                                                                                                                                                                                                                                                                                                                                                                                                                                                                                                                                                                                                                                                                                                                                                                                                                                                                                                                                                                                                                                                                                                                                                                                                                                                         |          |        |       |  |  |  |  |  |
| Image: Section of the sectio       |          |                               |                                                                                                                                                                                                                                                                                                                                                                                                                                                                                                                                                                                                                                                                                                                                                                                                                                                                                                                                                                                                                                                                                                                                                                                                                                                                                                                                                                                                                                                                                                                                                                                                                                                                                                                                                                                                                                                                                                                                                                                                                                                                                                         |          |        |       |  |  |  |  |  |
| Image: Section of the section of t |          |                               |                                                                                                                                                                                                                                                                                                                                                                                                                                                                                                                                                                                                                                                                                                                                                                                                                                                                                                                                                                                                                                                                                                                                                                                                                                                                                                                                                                                                                                                                                                                                                                                                                                                                                                                                                                                                                                                                                                                                                                                                                                                                                                         |          |        |       |  |  |  |  |  |
| Image: Section of the section of t |          |                               |                                                                                                                                                                                                                                                                                                                                                                                                                                                                                                                                                                                                                                                                                                                                                                                                                                                                                                                                                                                                                                                                                                                                                                                                                                                                                                                                                                                                                                                                                                                                                                                                                                                                                                                                                                                                                                                                                                                                                                                                                                                                                                         |          |        |       |  |  |  |  |  |
| Image: Section of the section of t |          |                               |                                                                                                                                                                                                                                                                                                                                                                                                                                                                                                                                                                                                                                                                                                                                                                                                                                                                                                                                                                                                                                                                                                                                                                                                                                                                                                                                                                                                                                                                                                                                                                                                                                                                                                                                                                                                                                                                                                                                                                                                                                                                                                         |          |        |       |  |  |  |  |  |
| Norma     Norma     Norma     Norma       Norma     No                                                                                                                                                                                                                                                                                                                                                                                                                                                                                                                                                                                                                                                                                                                                                                                                                                                                                                                                                                                                                                                                                                                                                                                                                                                                                                              |          |                               |                                                                                                                                                                                                                                                                                                                                                                                                                                                                                                                                                                                                                                                                                                                                                                                                                                                                                                                                                                                                                                                                                                                                                                                                                                                                                                                                                                                                                                                                                                                                                                                                                                                                                                                                                                                                                                                                                                                                                                                                                                                                                                         |          |        |       |  |  |  |  |  |
|                                                                                                                                                                                                                                                                                                                                                                                                                                                                                                                                                                                                                                                                                                                                                                                                                                                                                                                                                                                                                                                                                                                                                                                                                                                                                                                                                                                                                                                                                                                                                                                                                                                                                                                                                                                                                                                                                                                                                                                                                                                                                                               |          |                               |                                                                                                                                                                                                                                                                                                                                                                                                                                                                                                                                                                                                                                                                                                                                                                                                                                                                                                                                                                                                                                                                                                                                                                                                                                                                                                                                                                                                                                                                                                                                                                                                                                                                                                                                                                                                                                                                                                                                                                                                                                                                                                         |          |        |       |  |  |  |  |  |
| Image: Section of the section of t |          |                               |                                                                                                                                                                                                                                                                                                                                                                                                                                                                                                                                                                                                                                                                                                                                                                                                                                                                                                                                                                                                                                                                                                                                                                                                                                                                                                                                                                                                                                                                                                                                                                                                                                                                                                                                                                                                                                                                                                                                                                                                                                                                                                         |          |        |       |  |  |  |  |  |
| Image: Section of the section of t |          |                               |                                                                                                                                                                                                                                                                                                                                                                                                                                                                                                                                                                                                                                                                                                                                                                                                                                                                                                                                                                                                                                                                                                                                                                                                                                                                                                                                                                                                                                                                                                                                                                                                                                                                                                                                                                                                                                                                                                                                                                                                                                                                                                         |          |        |       |  |  |  |  |  |
| Image: Section of the section of t |          |                               |                                                                                                                                                                                                                                                                                                                                                                                                                                                                                                                                                                                                                                                                                                                                                                                                                                                                                                                                                                                                                                                                                                                                                                                                                                                                                                                                                                                                                                                                                                                                                                                                                                                                                                                                                                                                                                                                                                                                                                                                                                                                                                         | -        |        |       |  |  |  |  |  |
| Image: Section of the section of t |          |                               |                                                                                                                                                                                                                                                                                                                                                                                                                                                                                                                                                                                                                                                                                                                                                                                                                                                                                                                                                                                                                                                                                                                                                                                                                                                                                                                                                                                                                                                                                                                                                                                                                                                                                                                                                                                                                                                                                                                                                                                                                                                                                                         | 1        |        |       |  |  |  |  |  |
| Image: Section of the section of t |          |                               |                                                                                                                                                                                                                                                                                                                                                                                                                                                                                                                                                                                                                                                                                                                                                                                                                                                                                                                                                                                                                                                                                                                                                                                                                                                                                                                                                                                                                                                                                                                                                                                                                                                                                                                                                                                                                                                                                                                                                                                                                                                                                                         |          |        |       |  |  |  |  |  |
| Image: Section of the section of t |          |                               |                                                                                                                                                                                                                                                                                                                                                                                                                                                                                                                                                                                                                                                                                                                                                                                                                                                                                                                                                                                                                                                                                                                                                                                                                                                                                                                                                                                                                                                                                                                                                                                                                                                                                                                                                                                                                                                                                                                                                                                                                                                                                                         |          |        |       |  |  |  |  |  |
| Note     Note     Note     Note                                                                                                                                                                                                                                                                                                                                                                                                                                                                                                                                                                                                                                                                                                                                                                                                                                                                                                                                                                                                                                                                                                                                                                                                                                                                                                                                                                   |          |                               |                                                                                                                                                                                                                                                                                                                                                                                                                                                                                                                                                                                                                                                                                                                                                                                                                                                                                                                                                                                                                                                                                                                                                                                                                                                                                                                                                                                                                                                                                                                                                                                                                                                                                                                                                                                                                                                                                                                                                                                                                                                                                                         |          |        |       |  |  |  |  |  |
| Image: Section of the sectio       |          |                               |                                                                                                                                                                                                                                                                                                                                                                                                                                                                                                                                                                                                                                                                                                                                                                                                                                                                                                                                                                                                                                                                                                                                                                                                                                                                                                                                                                                                                                                                                                                                                                                                                                                                                                                                                                                                                                                                                                                                                                                                                                                                                                         |          |        |       |  |  |  |  |  |
| Image: Section of the sectio       |          |                               |                                                                                                                                                                                                                                                                                                                                                                                                                                                                                                                                                                                                                                                                                                                                                                                                                                                                                                                                                                                                                                                                                                                                                                                                                                                                                                                                                                                                                                                                                                                                                                                                                                                                                                                                                                                                                                                                                                                                                                                                                                                                                                         |          |        |       |  |  |  |  |  |
| Image: Section of the section of t |          |                               |                                                                                                                                                                                                                                                                                                                                                                                                                                                                                                                                                                                                                                                                                                                                                                                                                                                                                                                                                                                                                                                                                                                                                                                                                                                                                                                                                                                                                                                                                                                                                                                                                                                                                                                                                                                                                                                                                                                                                                                                                                                                                                         |          |        |       |  |  |  |  |  |
| Image: Section of the sectio       |          |                               |                                                                                                                                                                                                                                                                                                                                                                                                                                                                                                                                                                                                                                                                                                                                                                                                                                                                                                                                                                                                                                                                                                                                                                                                                                                                                                                                                                                                                                                                                                                                                                                                                                                                                                                                                                                                                                                                                                                                                                                                                                                                                                         |          |        |       |  |  |  |  |  |
| Image: Section of the section of t |          |                               |                                                                                                                                                                                                                                                                                                                                                                                                                                                                                                                                                                                                                                                                                                                                                                                                                                                                                                                                                                                                                                                                                                                                                                                                                                                                                                                                                                                                                                                                                                                                                                                                                                                                                                                                                                                                                                                                                                                                                                                                                                                                                                         |          |        |       |  |  |  |  |  |
| Image: Section of the section of t |          |                               |                                                                                                                                                                                                                                                                                                                                                                                                                                                                                                                                                                                                                                                                                                                                                                                                                                                                                                                                                                                                                                                                                                                                                                                                                                                                                                                                                                                                                                                                                                                                                                                                                                                                                                                                                                                                                                                                                                                                                                                                                                                                                                         |          |        |       |  |  |  |  |  |
| Image: Section of the sectio       |          |                               |                                                                                                                                                                                                                                                                                                                                                                                                                                                                                                                                                                                                                                                                                                                                                                                                                                                                                                                                                                                                                                                                                                                                                                                                                                                                                                                                                                                                                                                                                                                                                                                                                                                                                                                                                                                                                                                                                                                                                                                                                                                                                                         | -        |        |       |  |  |  |  |  |
| Note Note Note Note   Note Note                                                                                                                                                                                                                                                                                                                                                                                                                                                                                                                                                                                                                                                                                                                                                                                                                                                                                                                                                                                                                                                                                                                                                                                                                                                                                                                                                                                                                                                                                                                                                                           |          |                               |                                                                                                                                                                                                                                                                                                                                                                                                                                                                                                                                                                                                                                                                                                                                                                                                                                                                                                                                                                                                                                                                                                                                                                                                                                                                                                                                                                                                                                                                                                                                                                                                                                                                                                                                                                                                                                                                                                                                                                                                                                                                                                         |          |        |       |  |  |  |  |  |
| Image: Section of the section of t |          |                               |                                                                                                                                                                                                                                                                                                                                                                                                                                                                                                                                                                                                                                                                                                                                                                                                                                                                                                                                                                                                                                                                                                                                                                                                                                                                                                                                                                                                                                                                                                                                                                                                                                                                                                                                                                                                                                                                                                                                                                                                                                                                                                         |          |        |       |  |  |  |  |  |
| Image: Section of the section of t |          |                               |                                                                                                                                                                                                                                                                                                                                                                                                                                                                                                                                                                                                                                                                                                                                                                                                                                                                                                                                                                                                                                                                                                                                                                                                                                                                                                                                                                                                                                                                                                                                                                                                                                                                                                                                                                                                                                                                                                                                                                                                                                                                                                         |          |        |       |  |  |  |  |  |
| Image: Section of the section of t |          |                               |                                                                                                                                                                                                                                                                                                                                                                                                                                                                                                                                                                                                                                                                                                                                                                                                                                                                                                                                                                                                                                                                                                                                                                                                                                                                                                                                                                                                                                                                                                                                                                                                                                                                                                                                                                                                                                                                                                                                                                                                                                                                                                         | -        |        |       |  |  |  |  |  |
| Image: Section of the section of t |          |                               |                                                                                                                                                                                                                                                                                                                                                                                                                                                                                                                                                                                                                                                                                                                                                                                                                                                                                                                                                                                                                                                                                                                                                                                                                                                                                                                                                                                                                                                                                                                                                                                                                                                                                                                                                                                                                                                                                                                                                                                                                                                                                                         |          |        |       |  |  |  |  |  |
| Image: Section of the sectio       |          |                               | 1                                                                                                                                                                                                                                                                                                                                                                                                                                                                                                                                                                                                                                                                                                                                                                                                                                                                                                                                                                                                                                                                                                                                                                                                                                                                                                                                                                                                                                                                                                                                                                                                                                                                                                                                                                                                                                                                                                                                                                                                                                                                                                       | L        |        |       |  |  |  |  |  |
| Image: Section of the sectio       |          |                               |                                                                                                                                                                                                                                                                                                                                                                                                                                                                                                                                                                                                                                                                                                                                                                                                                                                                                                                                                                                                                                                                                                                                                                                                                                                                                                                                                                                                                                                                                                                                                                                                                                                                                                                                                                                                                                                                                                                                                                                                                                                                                                         | <u> </u> |        |       |  |  |  |  |  |
| Note     Note     Note       Image: Note     Image: Note     Image: Note       Image: Note     I                                                                                                                                                                                                                                                                                                                                                                                                                                                                                                                                                                                                                                                                                                                                                                                                                                                                                                                                                                                                                                                                                                                            |          |                               |                                                                                                                                                                                                                                                                                                                                                                                                                                                                                                                                                                                                                                                                                                                                                                                                                                                                                                                                                                                                                                                                                                                                                                                                                                                                                                                                                                                                                                                                                                                                                                                                                                                                                                                                                                                                                                                                                                                                                                                                                                                                                                         |          |        |       |  |  |  |  |  |
| Image: Section of the section of t |          |                               |                                                                                                                                                                                                                                                                                                                                                                                                                                                                                                                                                                                                                                                                                                                                                                                                                                                                                                                                                                                                                                                                                                                                                                                                                                                                                                                                                                                                                                                                                                                                                                                                                                                                                                                                                                                                                                                                                                                                                                                                                                                                                                         |          |        |       |  |  |  |  |  |
| Image: section of the sectio       |          |                               |                                                                                                                                                                                                                                                                                                                                                                                                                                                                                                                                                                                                                                                                                                                                                                                                                                                                                                                                                                                                                                                                                                                                                                                                                                                                                                                                                                                                                                                                                                                                                                                                                                                                                                                                                                                                                                                                                                                                                                                                                                                                                                         |          |        |       |  |  |  |  |  |
| Image: Section of the sectio       |          |                               | -                                                                                                                                                                                                                                                                                                                                                                                                                                                                                                                                                                                                                                                                                                                                                                                                                                                                                                                                                                                                                                                                                                                                                                                                                                                                                                                                                                                                                                                                                                                                                                                                                                                                                                                                                                                                                                                                                                                                                                                                                                                                                                       | <u> </u> |        |       |  |  |  |  |  |
| Image: Section of the section of t |          |                               |                                                                                                                                                                                                                                                                                                                                                                                                                                                                                                                                                                                                                                                                                                                                                                                                                                                                                                                                                                                                                                                                                                                                                                                                                                                                                                                                                                                                                                                                                                                                                                                                                                                                                                                                                                                                                                                                                                                                                                                                                                                                                                         | 1        |        |       |  |  |  |  |  |
| Image: state     Image: state     Image: state       Image: state     Image: state     Image: state     Image: state       Image: state     Image: state     Image: state     Image: state     Image: state       Image: state     Image: state     Image: state     Image: state     Image: state       Image: state     Image: state     Image: state     Image: state     Image: state       Image: state     Image: state     Image: state     Image: state     Image: state       Image: state     Image: state     Image: state     Image: state     Image: state       Image: state     Image: state     Image: state     Image: state     Image: state       Image: state     Image: state     Image: state     Image: state     Image: state       Image: state     Image: state     Image: state     Image: state     Image: state       Image: state     Image: state     Image: state     Image: state     Image: state       Image: state     Image: state     Image: state     Image: state     Image: state       Image: state     Image: state     Image: state                                                                                                                                                                                                                                                                                                                                                                                                                                                                                                                                                                                                                                                                                                                                                                                                                                                                                                                                                                                                                               |          |                               |                                                                                                                                                                                                                                                                                                                                                                                                                                                                                                                                                                                                                                                                                                                                                                                                                                                                                                                                                                                                                                                                                                                                                                                                                                                                                                                                                                                                                                                                                                                                                                                                                                                                                                                                                                                                                                                                                                                                                                                                                                                                                                         |          |        |       |  |  |  |  |  |
| Image: Section of the sectio       |          |                               | 1                                                                                                                                                                                                                                                                                                                                                                                                                                                                                                                                                                                                                                                                                                                                                                                                                                                                                                                                                                                                                                                                                                                                                                                                                                                                                                                                                                                                                                                                                                                                                                                                                                                                                                                                                                                                                                                                                                                                                                                                                                                                                                       |          |        |       |  |  |  |  |  |
| Image: Section of the section of t |          |                               |                                                                                                                                                                                                                                                                                                                                                                                                                                                                                                                                                                                                                                                                                                                                                                                                                                                                                                                                                                                                                                                                                                                                                                                                                                                                                                                                                                                                                                                                                                                                                                                                                                                                                                                                                                                                                                                                                                                                                                                                                                                                                                         | <u> </u> |        |       |  |  |  |  |  |
| Image: Probability Image: Probability   Image: Probability Image: Probability <td></td> <td></td> <td>1</td> <td></td> <td></td> <td></td> <td></td> <td></td> <td></td> <td></td> <td></td>                                                                                                                                                                                                                                                                                                                                                                                                                                                                                                                                                                                                                                                                                                                                                                                                                                                                                                                  |          |                               | 1                                                                                                                                                                                                                                                                                                                                                                                                                                                                                                                                                                                                                                                                                                                                                                                                                                                                                                                                                                                                                                                                                                                                                                                                                                                                                                                                                                                                                                                                                                                                                                                                                                                                                                                                                                                                                                                                                                                                                                                                                                                                                                       |          |        |       |  |  |  |  |  |
| Image: Probability     Image: Probability       Image: Probability <td></td>                                                                                                                                                                                                                                                                                                                                                                                                                                                                                                                                                                                                                                                                                                                                                                                                                                                                              |          |                               |                                                                                                                                                                                                                                                                                                                                                                                                                                                                                                                                                                                                                                                                                                                                                                                                                                                                                                                                                                                                                                                                                                                                                                                                                                                                                                                                                                                                                                                                                                                                                                                                                                                                                                                                                                                                                                                                                                                                                                                                                                                                                                         |          |        |       |  |  |  |  |  |
| Image: Section of the sectio       |          |                               |                                                                                                                                                                                                                                                                                                                                                                                                                                                                                                                                                                                                                                                                                                                                                                                                                                                                                                                                                                                                                                                                                                                                                                                                                                                                                                                                                                                                                                                                                                                                                                                                                                                                                                                                                                                                                                                                                                                                                                                                                                                                                                         |          |        |       |  |  |  |  |  |
| Image: Section of the sectio       |          |                               |                                                                                                                                                                                                                                                                                                                                                                                                                                                                                                                                                                                                                                                                                                                                                                                                                                                                                                                                                                                                                                                                                                                                                                                                                                                                                                                                                                                                                                                                                                                                                                                                                                                                                                                                                                                                                                                                                                                                                                                                                                                                                                         |          |        |       |  |  |  |  |  |
| Image: Section of the sectio       |          | -                             |                                                                                                                                                                                                                                                                                                                                                                                                                                                                                                                                                                                                                                                                                                                                                                                                                                                                                                                                                                                                                                                                                                                                                                                                                                                                                                                                                                                                                                                                                                                                                                                                                                                                                                                                                                                                                                                                                                                                                                                                                                                                                                         |          |        |       |  |  |  |  |  |
| Image: section of the sectio       |          |                               |                                                                                                                                                                                                                                                                                                                                                                                                                                                                                                                                                                                                                                                                                                                                                                                                                                                                                                                                                                                                                                                                                                                                                                                                                                                                                                                                                                                                                                                                                                                                                                                                                                                                                                                                                                                                                                                                                                                                                                                                                                                                                                         |          |        |       |  |  |  |  |  |
| Image: Section of the sectio       |          |                               |                                                                                                                                                                                                                                                                                                                                                                                                                                                                                                                                                                                                                                                                                                                                                                                                                                                                                                                                                                                                                                                                                                                                                                                                                                                                                                                                                                                                                                                                                                                                                                                                                                                                                                                                                                                                                                                                                                                                                                                                                                                                                                         |          |        |       |  |  |  |  |  |
| Image: Section of the section of t |          |                               |                                                                                                                                                                                                                                                                                                                                                                                                                                                                                                                                                                                                                                                                                                                                                                                                                                                                                                                                                                                                                                                                                                                                                                                                                                                                                                                                                                                                                                                                                                                                                                                                                                                                                                                                                                                                                                                                                                                                                                                                                                                                                                         |          |        |       |  |  |  |  |  |
| Image: Section of the section of t |          |                               |                                                                                                                                                                                                                                                                                                                                                                                                                                                                                                                                                                                                                                                                                                                                                                                                                                                                                                                                                                                                                                                                                                                                                                                                                                                                                                                                                                                                                                                                                                                                                                                                                                                                                                                                                                                                                                                                                                                                                                                                                                                                                                         |          |        |       |  |  |  |  |  |
| Image: section of the sectio       |          |                               |                                                                                                                                                                                                                                                                                                                                                                                                                                                                                                                                                                                                                                                                                                                                                                                                                                                                                                                                                                                                                                                                                                                                                                                                                                                                                                                                                                                                                                                                                                                                                                                                                                                                                                                                                                                                                                                                                                                                                                                                                                                                                                         |          |        |       |  |  |  |  |  |
| Image: Section of the section of t |          |                               |                                                                                                                                                                                                                                                                                                                                                                                                                                                                                                                                                                                                                                                                                                                                                                                                                                                                                                                                                                                                                                                                                                                                                                                                                                                                                                                                                                                                                                                                                                                                                                                                                                                                                                                                                                                                                                                                                                                                                                                                                                                                                                         |          |        |       |  |  |  |  |  |
| Image: Section of the section of t |          |                               |                                                                                                                                                                                                                                                                                                                                                                                                                                                                                                                                                                                                                                                                                                                                                                                                                                                                                                                                                                                                                                                                                                                                                                                                                                                                                                                                                                                                                                                                                                                                                                                                                                                                                                                                                                                                                                                                                                                                                                                                                                                                                                         |          |        |       |  |  |  |  |  |
| Image: Section of the sectio       |          | -                             |                                                                                                                                                                                                                                                                                                                                                                                                                                                                                                                                                                                                                                                                                                                                                                                                                                                                                                                                                                                                                                                                                                                                                                                                                                                                                                                                                                                                                                                                                                                                                                                                                                                                                                                                                                                                                                                                                                                                                                                                                                                                                                         |          |        |       |  |  |  |  |  |
| Image: Section of the section of t |          |                               |                                                                                                                                                                                                                                                                                                                                                                                                                                                                                                                                                                                                                                                                                                                                                                                                                                                                                                                                                                                                                                                                                                                                                                                                                                                                                                                                                                                                                                                                                                                                                                                                                                                                                                                                                                                                                                                                                                                                                                                                                                                                                                         |          |        |       |  |  |  |  |  |
| Image: Section of the section of t |          |                               |                                                                                                                                                                                                                                                                                                                                                                                                                                                                                                                                                                                                                                                                                                                                                                                                                                                                                                                                                                                                                                                                                                                                                                                                                                                                                                                                                                                                                                                                                                                                                                                                                                                                                                                                                                                                                                                                                                                                                                                                                                                                                                         |          |        |       |  |  |  |  |  |
| Image: Section of the section of t |          |                               |                                                                                                                                                                                                                                                                                                                                                                                                                                                                                                                                                                                                                                                                                                                                                                                                                                                                                                                                                                                                                                                                                                                                                                                                                                                                                                                                                                                                                                                                                                                                                                                                                                                                                                                                                                                                                                                                                                                                                                                                                                                                                                         |          |        |       |  |  |  |  |  |
| Image: Section of the section of t |          |                               |                                                                                                                                                                                                                                                                                                                                                                                                                                                                                                                                                                                                                                                                                                                                                                                                                                                                                                                                                                                                                                                                                                                                                                                                                                                                                                                                                                                                                                                                                                                                                                                                                                                                                                                                                                                                                                                                                                                                                                                                                                                                                                         |          |        |       |  |  |  |  |  |
| Image: Section of the section of t |          |                               |                                                                                                                                                                                                                                                                                                                                                                                                                                                                                                                                                                                                                                                                                                                                                                                                                                                                                                                                                                                                                                                                                                                                                                                                                                                                                                                                                                                                                                                                                                                                                                                                                                                                                                                                                                                                                                                                                                                                                                                                                                                                                                         |          |        |       |  |  |  |  |  |
| Image: section of the sectio       |          |                               | -                                                                                                                                                                                                                                                                                                                                                                                                                                                                                                                                                                                                                                                                                                                                                                                                                                                                                                                                                                                                                                                                                                                                                                                                                                                                                                                                                                                                                                                                                                                                                                                                                                                                                                                                                                                                                                                                                                                                                                                                                                                                                                       |          |        |       |  |  |  |  |  |
| Image: Section of the section of t |          |                               |                                                                                                                                                                                                                                                                                                                                                                                                                                                                                                                                                                                                                                                                                                                                                                                                                                                                                                                                                                                                                                                                                                                                                                                                                                                                                                                                                                                                                                                                                                                                                                                                                                                                                                                                                                                                                                                                                                                                                                                                                                                                                                         |          |        |       |  |  |  |  |  |
| Image: Section of the section of t |          |                               |                                                                                                                                                                                                                                                                                                                                                                                                                                                                                                                                                                                                                                                                                                                                                                                                                                                                                                                                                                                                                                                                                                                                                                                                                                                                                                                                                                                                                                                                                                                                                                                                                                                                                                                                                                                                                                                                                                                                                                                                                                                                                                         |          |        |       |  |  |  |  |  |
| Image: Section of the section of t |          |                               |                                                                                                                                                                                                                                                                                                                                                                                                                                                                                                                                                                                                                                                                                                                                                                                                                                                                                                                                                                                                                                                                                                                                                                                                                                                                                                                                                                                                                                                                                                                                                                                                                                                                                                                                                                                                                                                                                                                                                                                                                                                                                                         |          |        |       |  |  |  |  |  |
| Image: Section of the section of t |          |                               |                                                                                                                                                                                                                                                                                                                                                                                                                                                                                                                                                                                                                                                                                                                                                                                                                                                                                                                                                                                                                                                                                                                                                                                                                                                                                                                                                                                                                                                                                                                                                                                                                                                                                                                                                                                                                                                                                                                                                                                                                                                                                                         |          | ·      |       |  |  |  |  |  |
| Image: state     Image: state     Image: state       Image: state     Image: state     Image: state     Image: state       Image: state     Image: state     Image: state     Image: state     Image: state       Image: state     Image: state     Image: state     Image: state     Image: state       Image: state     Image: state     Image: state     Image: state     Image: state       Image: state     Image: state     Image: state     Image: state     Image: state       Image: state     Image: state     Image: state     Image: state     Image: state       Image: state     Image: state     Image: state     Image: state     Image: state       Image: state     Image: state     Image: state     Image: state     Image: state       Image: state     Image: state     Image: state     Image: state     Image: state       Image: state     Image: state     Image: state     Image: state     Image: state       Image: state     Image: state     Image: state     Image: state     Image: state       Image: state     Image: state     Image: state                                                                                                                                                                                                                                                                                                                                                                                                                                                                                                                                                                                                                                                                                                                                                                                                                                                                                                                                                                                                                               |          |                               |                                                                                                                                                                                                                                                                                                                                                                                                                                                                                                                                                                                                                                                                                                                                                                                                                                                                                                                                                                                                                                                                                                                                                                                                                                                                                                                                                                                                                                                                                                                                                                                                                                                                                                                                                                                                                                                                                                                                                                                                                                                                                                         |          |        |       |  |  |  |  |  |
| Image: style     Image: style     Image: style       Image: style     Image: style     Image: style     Image: style       Image: style     Image: style     Image: style     Image: style     Image: style       Image: style     Image: style     Image: style     Image: style     Image: style       Image: style     Image: style     Image: style     Image: style     Image: style       Image: style     Image: style     Image: style     Image: style     Image: style       Image: style     Image: style     Image: style     Image: style     Image: style       Image: style     Image: style     Image: style     Image: style     Image: style       Image: style     Image: style     Image: style     Image: style     Image: style       Image: style     Image: style     Image: style     Image: style     Image: style       Image: style     Image: style     Image: style     Image: style     Image: style       Image: style     Image: style     Image: style     Image: style     Image: style       Image: style     Image: style     Image: style                                                                                                                                                                                                                                                                                                                                                                                                                                                                                                                                                                                                                                                                                                                                                                                                                                                                                                                                                                                                                               |          |                               |                                                                                                                                                                                                                                                                                                                                                                                                                                                                                                                                                                                                                                                                                                                                                                                                                                                                                                                                                                                                                                                                                                                                                                                                                                                                                                                                                                                                                                                                                                                                                                                                                                                                                                                                                                                                                                                                                                                                                                                                                                                                                                         |          |        |       |  |  |  |  |  |
| Image: Section of the section of t |          |                               |                                                                                                                                                                                                                                                                                                                                                                                                                                                                                                                                                                                                                                                                                                                                                                                                                                                                                                                                                                                                                                                                                                                                                                                                                                                                                                                                                                                                                                                                                                                                                                                                                                                                                                                                                                                                                                                                                                                                                                                                                                                                                                         |          |        |       |  |  |  |  |  |
| Image: Probability Image: Probability   Image: Probability Image: Probability <td></td>                                                                                                                                                                                                                                                                                                                                                                                                                                                                                                                                                                                                                                                                                                                                                                                                                                                                                                                   |          |                               |                                                                                                                                                                                                                                                                                                                                                                                                                                                                                                                                                                                                                                                                                                                                                                                                                                                                                                                                                                                                                                                                                                                                                                                                                                                                                                                                                                                                                                                                                                                                                                                                                                                                                                                                                                                                                                                                                                                                                                                                                                                                                                         |          |        |       |  |  |  |  |  |
| Image: Section of the section of t |          |                               |                                                                                                                                                                                                                                                                                                                                                                                                                                                                                                                                                                                                                                                                                                                                                                                                                                                                                                                                                                                                                                                                                                                                                                                                                                                                                                                                                                                                                                                                                                                                                                                                                                                                                                                                                                                                                                                                                                                                                                                                                                                                                                         |          |        |       |  |  |  |  |  |
| Image: Probability Image: Probability   Image: Probability Image: Probability <td></td>                                                                                                                                                                                                                                                                                                                                                                                                                                                                                                                                                                                                                                                                                                                                                                                                                                                                                                                   |          |                               |                                                                                                                                                                                                                                                                                                                                                                                                                                                                                                                                                                                                                                                                                                                                                                                                                                                                                                                                                                                                                                                                                                                                                                                                                                                                                                                                                                                                                                                                                                                                                                                                                                                                                                                                                                                                                                                                                                                                                                                                                                                                                                         |          |        |       |  |  |  |  |  |
| Image: Section of the section of t |          |                               |                                                                                                                                                                                                                                                                                                                                                                                                                                                                                                                                                                                                                                                                                                                                                                                                                                                                                                                                                                                                                                                                                                                                                                                                                                                                                                                                                                                                                                                                                                                                                                                                                                                                                                                                                                                                                                                                                                                                                                                                                                                                                                         |          |        |       |  |  |  |  |  |
| Image: Section of the section of t |          |                               |                                                                                                                                                                                                                                                                                                                                                                                                                                                                                                                                                                                                                                                                                                                                                                                                                                                                                                                                                                                                                                                                                                                                                                                                                                                                                                                                                                                                                                                                                                                                                                                                                                                                                                                                                                                                                                                                                                                                                                                                                                                                                                         |          |        |       |  |  |  |  |  |
| Image: Section of the section of t |          |                               |                                                                                                                                                                                                                                                                                                                                                                                                                                                                                                                                                                                                                                                                                                                                                                                                                                                                                                                                                                                                                                                                                                                                                                                                                                                                                                                                                                                                                                                                                                                                                                                                                                                                                                                                                                                                                                                                                                                                                                                                                                                                                                         |          |        |       |  |  |  |  |  |
| Image: Provide state Image: Provide state   Image: Provide state Ima                                                                                                                                                                                                                                                                                                                                                                                                                                                                                                                                                                                                                                                                                                                                                                                                                                                                                                                                                                                      |          |                               |                                                                                                                                                                                                                                                                                                                                                                                                                                                                                                                                                                                                                                                                                                                                                                                                                                                                                                                                                                                                                                                                                                                                                                                                                                                                                                                                                                                                                                                                                                                                                                                                                                                                                                                                                                                                                                                                                                                                                                                                                                                                                                         |          |        |       |  |  |  |  |  |
| Image: section of the section of t |          |                               | 1                                                                                                                                                                                                                                                                                                                                                                                                                                                                                                                                                                                                                                                                                                                                                                                                                                                                                                                                                                                                                                                                                                                                                                                                                                                                                                                                                                                                                                                                                                                                                                                                                                                                                                                                                                                                                                                                                                                                                                                                                                                                                                       | <u> </u> |        |       |  |  |  |  |  |
| Image: Section of the section of t |          |                               |                                                                                                                                                                                                                                                                                                                                                                                                                                                                                                                                                                                                                                                                                                                                                                                                                                                                                                                                                                                                                                                                                                                                                                                                                                                                                                                                                                                                                                                                                                                                                                                                                                                                                                                                                                                                                                                                                                                                                                                                                                                                                                         | <u> </u> |        |       |  |  |  |  |  |
| Image: Probability of the second s |          |                               | 1                                                                                                                                                                                                                                                                                                                                                                                                                                                                                                                                                                                                                                                                                                                                                                                                                                                                                                                                                                                                                                                                                                                                                                                                                                                                                                                                                                                                                                                                                                                                                                                                                                                                                                                                                                                                                                                                                                                                                                                                                                                                                                       |          |        |       |  |  |  |  |  |
| Image: Probability of the second s |          |                               | 1                                                                                                                                                                                                                                                                                                                                                                                                                                                                                                                                                                                                                                                                                                                                                                                                                                                                                                                                                                                                                                                                                                                                                                                                                                                                                                                                                                                                                                                                                                                                                                                                                                                                                                                                                                                                                                                                                                                                                                                                                                                                                                       |          |        |       |  |  |  |  |  |
| Image: section of the section of t |          |                               |                                                                                                                                                                                                                                                                                                                                                                                                                                                                                                                                                                                                                                                                                                                                                                                                                                                                                                                                                                                                                                                                                                                                                                                                                                                                                                                                                                                                                                                                                                                                                                                                                                                                                                                                                                                                                                                                                                                                                                                                                                                                                                         |          |        |       |  |  |  |  |  |
| Image: Provide state Image: Provide state   Image: Provide state Ima                                                                                                                                                                                                                                                                                                                                                                                                                                                                                                                                                                                                                                                                                                                                                                                                                                                                                                                                                                                      |          |                               |                                                                                                                                                                                                                                                                                                                                                                                                                                                                                                                                                                                                                                                                                                                                                                                                                                                                                                                                                                                                                                                                                                                                                                                                                                                                                                                                                                                                                                                                                                                                                                                                                                                                                                                                                                                                                                                                                                                                                                                                                                                                                                         |          |        |       |  |  |  |  |  |
| Image: Probability of the second s |          |                               | _                                                                                                                                                                                                                                                                                                                                                                                                                                                                                                                                                                                                                                                                                                                                                                                                                                                                                                                                                                                                                                                                                                                                                                                                                                                                                                                                                                                                                                                                                                                                                                                                                                                                                                                                                                                                                                                                                                                                                                                                                                                                                                       |          |        |       |  |  |  |  |  |
| Image: Provide state Image: Provide state   Image: Provide state Ima                                                                                                                                                                                                                                                                                                                                                                                                                                                                                                                                                                                                                                                                                                                                                                                                                                                                                                                                                                                      |          |                               |                                                                                                                                                                                                                                                                                                                                                                                                                                                                                                                                                                                                                                                                                                                                                                                                                                                                                                                                                                                                                                                                                                                                                                                                                                                                                                                                                                                                                                                                                                                                                                                                                                                                                                                                                                                                                                                                                                                                                                                                                                                                                                         |          |        |       |  |  |  |  |  |
| Image: section of the section of t |          |                               |                                                                                                                                                                                                                                                                                                                                                                                                                                                                                                                                                                                                                                                                                                                                                                                                                                                                                                                                                                                                                                                                                                                                                                                                                                                                                                                                                                                                                                                                                                                                                                                                                                                                                                                                                                                                                                                                                                                                                                                                                                                                                                         |          |        |       |  |  |  |  |  |
| Image: Probability of the second s |          |                               |                                                                                                                                                                                                                                                                                                                                                                                                                                                                                                                                                                                                                                                                                                                                                                                                                                                                                                                                                                                                                                                                                                                                                                                                                                                                                                                                                                                                                                                                                                                                                                                                                                                                                                                                                                                                                                                                                                                                                                                                                                                                                                         |          |        |       |  |  |  |  |  |
| Image: state  |          |                               |                                                                                                                                                                                                                                                                                                                                                                                                                                                                                                                                                                                                                                                                                                                                                                                                                                                                                                                                                                                                                                                                                                                                                                                                                                                                                                                                                                                                                                                                                                                                                                                                                                                                                                                                                                                                                                                                                                                                                                                                                                                                                                         |          |        |       |  |  |  |  |  |
| Image: section of the section of t |          |                               |                                                                                                                                                                                                                                                                                                                                                                                                                                                                                                                                                                                                                                                                                                                                                                                                                                                                                                                                                                                                                                                                                                                                                                                                                                                                                                                                                                                                                                                                                                                                                                                                                                                                                                                                                                                                                                                                                                                                                                                                                                                                                                         |          |        |       |  |  |  |  |  |
| Image: Section of the section of t |          |                               |                                                                                                                                                                                                                                                                                                                                                                                                                                                                                                                                                                                                                                                                                                                                                                                                                                                                                                                                                                                                                                                                                                                                                                                                                                                                                                                                                                                                                                                                                                                                                                                                                                                                                                                                                                                                                                                                                                                                                                                                                                                                                                         |          |        |       |  |  |  |  |  |
|                                                                                                                                                                                                                                                                                                                                                                                                                                                                                                                                                                                                                                                                                                                                                                                                                                                                                                                                                                                                                                                                                                                                                                                                                                                                                                                                                                                                                                                                                                                                                                                                                                                                                                                                                                                                                                                                                                                                                                                                                                                                                                               |          |                               |                                                                                                                                                                                                                                                                                                                                                                                                                                                                                                                                                                                                                                                                                                                                                                                                                                                                                                                                                                                                                                                                                                                                                                                                                                                                                                                                                                                                                                                                                                                                                                                                                                                                                                                                                                                                                                                                                                                                                                                                                                                                                                         |          |        |       |  |  |  |  |  |
| And     And     And     And       Image: And     Image: And     Image: And     Image: And     Image: And     Image: And     Image: And     Image: And     Image: And     Image: And     Image: And     Image: And     Image: And     Image: And     Image: And     Image: And     Image: And     Image: And     Image: And     Image: And     Image: And     Image: And     Image: And     Image: And     Image: And     Image: And     Image: And     Image: And     Image: And     Image: And     Image: And     Image: And     Image: And     Image: And     Image: And     Image: And     Image: And     Image: And     Image: And     Image: And     Image: And     Image: And     Image: And     Image: And     Image: And     Image: And     Image: And     Image: And     Image: And     Image: And     Image: And     Image: And     Image: And     Image: And     Image: And     Image: And     Image: And     Image: And     Image: And     Image: And     Image: And     Image: And     Image: And     Image: And     Image: And     Image: And     Image: And     Image: And     Image: And                                                                                                                                                                                                                                                                                                                                                                                                                                                                                                                                                                                                                                                                                                                                                                                                                                                                                                                                                                                                      |          |                               |                                                                                                                                                                                                                                                                                                                                                                                                                                                                                                                                                                                                                                                                                                                                                                                                                                                                                                                                                                                                                                                                                                                                                                                                                                                                                                                                                                                                                                                                                                                                                                                                                                                                                                                                                                                                                                                                                                                                                                                                                                                                                                         |          |        |       |  |  |  |  |  |
| Image: state        |          |                               |                                                                                                                                                                                                                                                                                                                                                                                                                                                                                                                                                                                                                                                                                                                                                                                                                                                                                                                                                                                                                                                                                                                                                                                                                                                                                                                                                                                                                                                                                                                                                                                                                                                                                                                                                                                                                                                                                                                                                                                                                                                                                                         |          |        |       |  |  |  |  |  |
| Image: state        |          |                               |                                                                                                                                                                                                                                                                                                                                                                                                                                                                                                                                                                                                                                                                                                                                                                                                                                                                                                                                                                                                                                                                                                                                                                                                                                                                                                                                                                                                                                                                                                                                                                                                                                                                                                                                                                                                                                                                                                                                                                                                                                                                                                         |          |        |       |  |  |  |  |  |
| Image: state        |          |                               |                                                                                                                                                                                                                                                                                                                                                                                                                                                                                                                                                                                                                                                                                                                                                                                                                                                                                                                                                                                                                                                                                                                                                                                                                                                                                                                                                                                                                                                                                                                                                                                                                                                                                                                                                                                                                                                                                                                                                                                                                                                                                                         |          |        |       |  |  |  |  |  |
| Image: state        |          |                               |                                                                                                                                                                                                                                                                                                                                                                                                                                                                                                                                                                                                                                                                                                                                                                                                                                                                                                                                                                                                                                                                                                                                                                                                                                                                                                                                                                                                                                                                                                                                                                                                                                                                                                                                                                                                                                                                                                                                                                                                                                                                                                         |          |        |       |  |  |  |  |  |
| And     And     And     And     And       And     And     <                                                                                                                                                                                                                                                                                                                                                                                                                                                                                                                                                                                                                                                                                                                                                                                                                                                                                                                                                                                                                                                                                                                                                                                                                                                                                                                                                                                             |          |                               |                                                                                                                                                                                                                                                                                                                                                                                                                                                                                                                                                                                                                                                                                                                                                                                                                                                                                                                                                                                                                                                                                                                                                                                                                                                                                                                                                                                                                                                                                                                                                                                                                                                                                                                                                                                                                                                                                                                                                                                                                                                                                                         |          |        |       |  |  |  |  |  |
|                                                                                                                                                                                                                                                                                                                                                                                                                                                                                                                                                                                                                                                                                                                                                                                                                                                                                                                                                                                                                                                                                                                                                                                                                                                                                                                                                                                                                                                                                                                                                                                                                                                                                                                                                                                                                                                                                                                                                                                                                                                                                                               |          |                               | Image: Section of the sectio |          |        |       |  |  |  |  |  |
| Image: state        |          |                               |                                                                                                                                                                                                                                                                                                                                                                                                                                                                                                                                                                                                                                                                                                                                                                                                                                                                                                                                                                                                                                                                                                                                                                                                                                                                                                                                                                                                                                                                                                                                                                                                                                                                                                                                                                                                                                                                                                                                                                                                                                                                                                         |          |        |       |  |  |  |  |  |
| And     And     And     And       And     And     And     And     And     And     And     And     And     And     And     And     And     And     And     And     And     And     And     And     And     And     And     And     And     And     And     And     And     And     And     And     And     And     And     And     And     And     And     And     And     And     And     And     And     And     And     And     And     And     And     And     And     And     And     And     And     And     And     And     And     And     And     And     And     And     And     And     And     And     And     And     And     And     And     And     And     And     And     And     And     And     And     And     And     And     And     And     And     And     And     And                                                                                                                                                                                                                                                                                                                                                                                                                                                                                                                                                                                                                                                                                                                                                                                                                                                                                                                                                                                                                                                                                                                                                                                                                                                                                                                 |          |                               |                                                                                                                                                                                                                                                                                                                                                                                                                                                                                                                                                                                                                                                                                                                                                                                                                                                                                                                                                                                                                                                                                                                                                                                                                                                                                                                                                                                                                                                                                                                                                                                                                                                                                                                                                                                                                                                                                                                                                                                                                                                                                                         |          |        |       |  |  |  |  |  |
| Image: state        |          |                               | -     -       -     -       -     -       -     -       -     -       -     -       -     -       -     -       -     -       -     -       -     -       -     -       -     -       -     -       -     -       -     -       -     -       -     -       -     -       -     -       -     -       -     -       -     -       -     -       -     -       -     -       -     -       -     -       -     -       -     -       -     -       -     -       -     -       -     -       -     -       -     -                                                                                                                                                                                                                                                                                                                                                                                                                                                                                                                                                                                                                                                                                                                                                                                                                                                                                                                                                                                                                                                                                                                                                                                                                                                                                                                                                                                                                                                                                                                                                                                       |          |        |       |  |  |  |  |  |
| Image: second        |          |                               |                                                                                                                                                                                                                                                                                                                                                                                                                                                                                                                                                                                                                                                                                                                                                                                                                                                                                                                                                                                                                                                                                                                                                                                                                                                                                                                                                                                                                                                                                                                                                                                                                                                                                                                                                                                                                                                                                                                                                                                                                                                                                                         |          |        |       |  |  |  |  |  |
| Image: state        |          |                               | -     -       -     -       -     -       -     -       -     -       -     -       -     -       -     -       -     -       -     -       -     -       -     -       -     -       -     -       -     -       -     -       -     -       -     -       -     -       -     -       -     -       -     -       -     -       -     -       -     -       -     -       -     -       -     -       -     -       -     -       -     -       -     -       -     -       -     -                                                                                                                                                                                                                                                                                                                                                                                                                                                                                                                                                                                                                                                                                                                                                                                                                                                                                                                                                                                                                                                                                                                                                                                                                                                                                                                                                                                                                                                                                                                                                                                                                   |          |        |       |  |  |  |  |  |
|                                                                                                                                                                                                                                                                                                                                                                                                                                                                                                                                                                                                                                                                                                                                                                                                                                                                                                                                                                                                                                                                                                                                                                                                                                                                                                                                                                                                                                                                                                                                                                                                                                                                                                                                                                                                                                                                                                                                                                                                                                                                                                               |          |                               |                                                                                                                                                                                                                                                                                                                                                                                                                                                                                                                                                                                                                                                                                                                                                                                                                                                                                                                                                                                                                                                                                                                                                                                                                                                                                                                                                                                                                                                                                                                                                                                                                                                                                                                                                                                                                                                                                                                                                                                                                                                                                                         |          |        |       |  |  |  |  |  |
|                                                                                                                                                                                                                                                                                                                                                                                                                                                                                                                                                                                                                                                                                                                                                                                                                                                                                                                                                                                                                                                                                                                                                                                                                                                                                                                                                                                                                                                                                                                                                                                                                                                                                                                                                                                                                                                                                                                                                                                                                                                                                                               |          |                               |                                                                                                                                                                                                                                                                                                                                                                                                                                                                                                                                                                                                                                                                                                                                                                                                                                                                                                                                                                                                                                                                                                                                                                                                                                                                                                                                                                                                                                                                                                                                                                                                                                                                                                                                                                                                                                                                                                                                                                                                                                                                                                         |          |        |       |  |  |  |  |  |
|                                                                                                                                                                                                                                                                                                                                                                                                                                                                                                                                                                                                                                                                                                                                                                                                                                                                                                                                                                                                                                                                                                                                                                                                                                                                                                                                                                                                                                                                                                                                                                                                                                                                                                                                                                                                                                                                                                                                                                                                                                                                                                               |          |                               |                                                                                                                                                                                                                                                                                                                                                                                                                                                                                                                                                                                                                                                                                                                                                                                                                                                                                                                                                                                                                                                                                                                                                                                                                                                                                                                                                                                                                                                                                                                                                                                                                                                                                                                                                                                                                                                                                                                                                                                                                                                                                                         |          |        |       |  |  |  |  |  |
|                                                                                                                                                                                                                                                                                                                                                                                                                                                                                                                                                                                                                                                                                                                                                                                                                                                                                                                                                                                                                                                                                                                                                                                                                                                                                                                                                                                                                                                                                                                                                                                                                                                                                                                                                                                                                                                                                                                                                                                                                                                                                                               |          |                               |                                                                                                                                                                                                                                                                                                                                                                                                                                                                                                                                                                                                                                                                                                                                                                                                                                                                                                                                                                                                                                                                                                                                                                                                                                                                                                                                                                                                                                                                                                                                                                                                                                                                                                                                                                                                                                                                                                                                                                                                                                                                                                         |          |        |       |  |  |  |  |  |
|                                                                                                                                                                                                                                                                                                                                                                                                                                                                                                                                                                                                                                                                                                                                                                                                                                                                                                                                                                                                                                                                                                                                                                                                                                                                                                                                                                                                                                                                                                                                                                                                                                                                                                                                                                                                                                                                                                                                                                                                                                                                                                               |          |                               | -     -       -     -       -     -       -     -       -     -       -     -       -     -       -     -       -     -       -     -       -     -       -     -       -     -       -     -       -     -       -     -       -     -       -     -       -     -       -     -       -     -       -     -       -     -       -     -       -     -       -     -       -     -       -     -       -     -       -     -       -     -       -     -       -     -       -     -       -     -       -     -                                                                                                                                                                                                                                                                                                                                                                                                                                                                                                                                                                                                                                                                                                                                                                                                                                                                                                                                                                                                                                                                                                                                                                                                                                                                                                                                                                                                                                                                                                                                                                                       |          |        |       |  |  |  |  |  |
|                                                                                                                                                                                                                                                                                                                                                                                                                                                                                                                                                                                                                                                                                                                                                                                                                                                                                                                                                                                                                                                                                                                                                                                                                                                                                                                                                                                                                                                                                                                                                                                                                                                                                                                                                                                                                                                                                                                                                                                                                                                                                                               |          |                               | -     -       -     -       -     -       -     -       -     -       -     -       -     -       -     -       -     -       -     -       -     -       -     -       -     -       -     -       -     -       -     -       -     -       -     -       -     -       -     -       -     -       -     -       -     -       -     -       -     -       -     -       -     -       -     -       -     -       -     -       -     -       -     -       -     -       -     -       -     -       -     -                                                                                                                                                                                                                                                                                                                                                                                                                                                                                                                                                                                                                                                                                                                                                                                                                                                                                                                                                                                                                                                                                                                                                                                                                                                                                                                                                                                                                                                                                                                                                                                       |          |        |       |  |  |  |  |  |
|                                                                                                                                                                                                                                                                                                                                                                                                                                                                                                                                                                                                                                                                                                                                                                                                                                                                                                                                                                                                                                                                                                                                                                                                                                                                                                                                                                                                                                                                                                                                                                                                                                                                                                                                                                                                                                                                                                                                                                                                                                                                                                               |          |                               | -     -       -     -       -     -       -     -       -     -       -     -       -     -       -     -       -     -       -     -       -     -       -     -       -     -       -     -       -     -       -     -       -     -       -     -       -     -       -     -       -     -       -     -       -     -       -     -       -     -       -     -       -     -       -     -       -     -       -     -       -     -       -     -       -     -       -     -       -     -       -     -                                                                                                                                                                                                                                                                                                                                                                                                                                                                                                                                                                                                                                                                                                                                                                                                                                                                                                                                                                                                                                                                                                                                                                                                                                                                                                                                                                                                                                                                                                                                                                                       |          |        |       |  |  |  |  |  |
|                                                                                                                                                                                                                                                                                                                                                                                                                                                                                                                                                                                                                                                                                                                                                                                                                                                                                                                                                                                                                                                                                                                                                                                                                                                                                                                                                                                                                                                                                                                                                                                                                                                                                                                                                                                                                                                                                                                                                                                                                                                                                                               |          |                               | -     -       -     -       -     -       -     -       -     -       -     -       -     -       -     -       -     -       -     -       -     -       -     -       -     -       -     -       -     -       -     -       -     -       -     -       -     -       -     -       -     -       -     -       -     -       -     -       -     -       -     -       -     -       -     -       -     -       -     -       -     -       -     -       -     -       -     -       -     -       -     -                                                                                                                                                                                                                                                                                                                                                                                                                                                                                                                                                                                                                                                                                                                                                                                                                                                                                                                                                                                                                                                                                                                                                                                                                                                                                                                                                                                                                                                                                                                                                                                       |          |        |       |  |  |  |  |  |
|                                                                                                                                                                                                                                                                                                                                                                                                                                                                                                                                                                                                                                                                                                                                                                                                                                                                                                                                                                                                                                                                                                                                                                                                                                                                                                                                                                                                                                                                                                                                                                                                                                                                                                                                                                                                                                                                                                                                                                                                                                                                                                               |          |                               | -     -       -     -       -     -       -     -       -     -       -     -       -     -       -     -       -     -       -     -       -     -       -     -       -     -       -     -       -     -       -     -       -     -       -     -       -     -       -     -       -     -       -     -       -     -       -     -       -     -       -     -       -     -       -     -       -     -       -     -       -     -       -     -       -     -       -     -       -     -       -     -                                                                                                                                                                                                                                                                                                                                                                                                                                                                                                                                                                                                                                                                                                                                                                                                                                                                                                                                                                                                                                                                                                                                                                                                                                                                                                                                                                                                                                                                                                                                                                                       |          |        |       |  |  |  |  |  |
|                                                                                                                                                                                                                                                                                                                                                                                                                                                                                                                                                                                                                                                                                                                                                                                                                                                                                                                                                                                                                                                                                                                                                                                                                                                                                                                                                                                                                                                                                                                                                                                                                                                                                                                                                                                                                                                                                                                                                                                                                                                                                                               |          |                               | -     -       -     -       -     -       -     -       -     -       -     -       -     -       -     -       -     -       -     -       -     -       -     -       -     -       -     -       -     -       -     -       -     -       -     -       -     -       -     -       -     -       -     -       -     -       -     -       -     -       -     -       -     -       -     -       -     -       -     -       -     -       -     -       -     -       -     -       -     -       -     -                                                                                                                                                                                                                                                                                                                                                                                                                                                                                                                                                                                                                                                                                                                                                                                                                                                                                                                                                                                                                                                                                                                                                                                                                                                                                                                                                                                                                                                                                                                                                                                       |          |        |       |  |  |  |  |  |