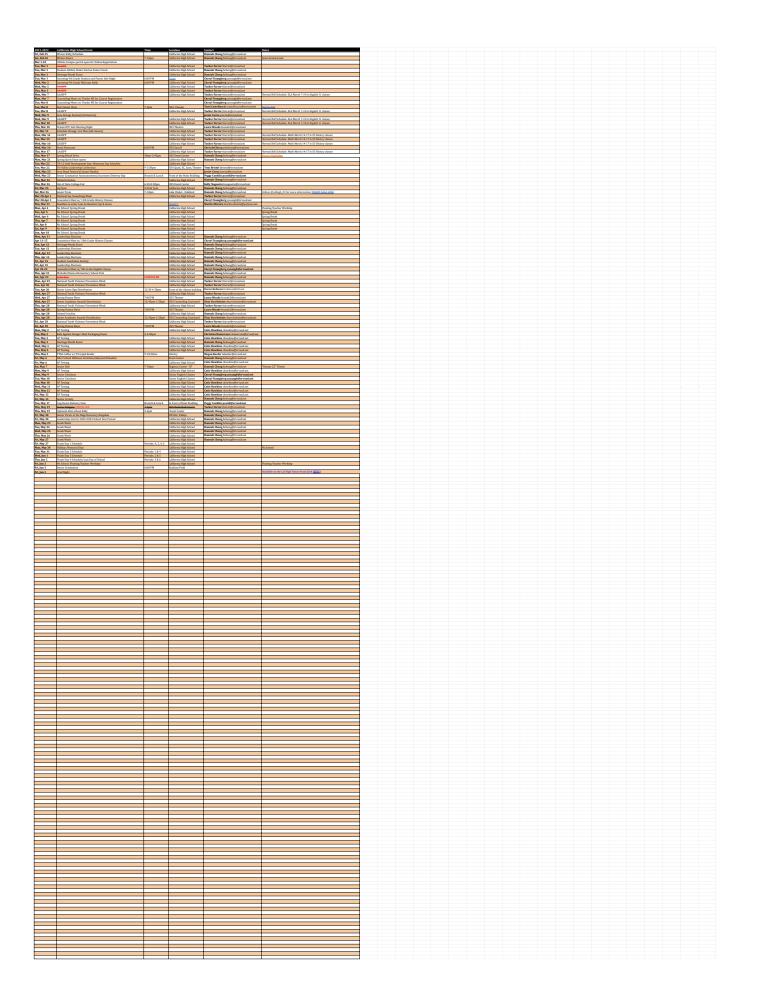

|                                                                                                                                                                                                                                                                                                                                                                                                                                                                                                                                                                                                                                                                                                                                                                                                                                                                                                                                                                                                                                                                                                                                                                                                                                                                                                                                                                                                                                                                                                                                                                                                                                                                                                                                                                                                                                                                                                                                                                                                                                                                                                               | 20102022 |                               |                                                                                                                                                                                                                                                                                                                                                                                                                                                                                                                                                                                                                                                                                                                                                                                                                                                                                                                                                                                                                                                                                                                                                                                                                                                                                                                                                                                                                                                                                                                                                                                                                                                                                                                                                                                                                                                                                                                                                                                                                                                                                                         |          |        |       |  |  |  |  |  |
|---------------------------------------------------------------------------------------------------------------------------------------------------------------------------------------------------------------------------------------------------------------------------------------------------------------------------------------------------------------------------------------------------------------------------------------------------------------------------------------------------------------------------------------------------------------------------------------------------------------------------------------------------------------------------------------------------------------------------------------------------------------------------------------------------------------------------------------------------------------------------------------------------------------------------------------------------------------------------------------------------------------------------------------------------------------------------------------------------------------------------------------------------------------------------------------------------------------------------------------------------------------------------------------------------------------------------------------------------------------------------------------------------------------------------------------------------------------------------------------------------------------------------------------------------------------------------------------------------------------------------------------------------------------------------------------------------------------------------------------------------------------------------------------------------------------------------------------------------------------------------------------------------------------------------------------------------------------------------------------------------------------------------------------------------------------------------------------------------------------|----------|-------------------------------|---------------------------------------------------------------------------------------------------------------------------------------------------------------------------------------------------------------------------------------------------------------------------------------------------------------------------------------------------------------------------------------------------------------------------------------------------------------------------------------------------------------------------------------------------------------------------------------------------------------------------------------------------------------------------------------------------------------------------------------------------------------------------------------------------------------------------------------------------------------------------------------------------------------------------------------------------------------------------------------------------------------------------------------------------------------------------------------------------------------------------------------------------------------------------------------------------------------------------------------------------------------------------------------------------------------------------------------------------------------------------------------------------------------------------------------------------------------------------------------------------------------------------------------------------------------------------------------------------------------------------------------------------------------------------------------------------------------------------------------------------------------------------------------------------------------------------------------------------------------------------------------------------------------------------------------------------------------------------------------------------------------------------------------------------------------------------------------------------------|----------|--------|-------|--|--|--|--|--|
| Image: section of the sectio       |          | California iligh School Ewest | Time                                                                                                                                                                                                                                                                                                                                                                                                                                                                                                                                                                                                                                                                                                                                                                                                                                                                                                                                                                                                                                                                                                                                                                                                                                                                                                                                                                                                                                                                                                                                                                                                                                                                                                                                                                                                                                                                                                                                                                                                                                                                                                    | Location | tentre | Netes |  |  |  |  |  |
|                                                                                                                                                                                                                                                                                                                                                                                                                                                                                                                                                                                                                                                                                                                                                                                                                                                                                                                                                                                                                                                                                                                                                                                                                                                                                                                                                                                                                                                                                                                                                                                                                                                                                                                                                                                                                                                                                                                                                                                                                                                                                                               |          |                               |                                                                                                                                                                                                                                                                                                                                                                                                                                                                                                                                                                                                                                                                                                                                                                                                                                                                                                                                                                                                                                                                                                                                                                                                                                                                                                                                                                                                                                                                                                                                                                                                                                                                                                                                                                                                                                                                                                                                                                                                                                                                                                         | <u> </u> |        |       |  |  |  |  |  |
|                                                                                                                                                                                                                                                                                                                                                                                                                                                                                                                                                                                                                                                                                                                                                                                                                                                                                                                                                                                                                                                                                                                                                                                                                                                                                                                                                                                                                                                                                                                                                                                                                                                                                                                                                                                                                                                                                                                                                                                                                                                                                                               |          |                               |                                                                                                                                                                                                                                                                                                                                                                                                                                                                                                                                                                                                                                                                                                                                                                                                                                                                                                                                                                                                                                                                                                                                                                                                                                                                                                                                                                                                                                                                                                                                                                                                                                                                                                                                                                                                                                                                                                                                                                                                                                                                                                         |          |        |       |  |  |  |  |  |
|                                                                                                                                                                                                                                                                                                                                                                                                                                                                                                                                                                                                                                                                                                                                                                                                                                                                                                                                                                                                                                                                                                                                                                                                                                                                                                                                                                                                                                                                                                                                                                                                                                                                                                                                                                                                                                                                                                                                                                                                                                                                                                               |          |                               |                                                                                                                                                                                                                                                                                                                                                                                                                                                                                                                                                                                                                                                                                                                                                                                                                                                                                                                                                                                                                                                                                                                                                                                                                                                                                                                                                                                                                                                                                                                                                                                                                                                                                                                                                                                                                                                                                                                                                                                                                                                                                                         |          |        |       |  |  |  |  |  |
|                                                                                                                                                                                                                                                                                                                                                                                                                                                                                                                                                                                                                                                                                                                                                                                                                                                                                                                                                                                                                                                                                                                                                                                                                                                                                                                                                                                                                                                                                                                                                                                                                                                                                                                                                                                                                                                                                                                                                                                                                                                                                                               |          |                               |                                                                                                                                                                                                                                                                                                                                                                                                                                                                                                                                                                                                                                                                                                                                                                                                                                                                                                                                                                                                                                                                                                                                                                                                                                                                                                                                                                                                                                                                                                                                                                                                                                                                                                                                                                                                                                                                                                                                                                                                                                                                                                         |          |        |       |  |  |  |  |  |
| Image: Section of the sectio       |          |                               |                                                                                                                                                                                                                                                                                                                                                                                                                                                                                                                                                                                                                                                                                                                                                                                                                                                                                                                                                                                                                                                                                                                                                                                                                                                                                                                                                                                                                                                                                                                                                                                                                                                                                                                                                                                                                                                                                                                                                                                                                                                                                                         |          |        |       |  |  |  |  |  |
| Image: Section of the section of t |          |                               |                                                                                                                                                                                                                                                                                                                                                                                                                                                                                                                                                                                                                                                                                                                                                                                                                                                                                                                                                                                                                                                                                                                                                                                                                                                                                                                                                                                                                                                                                                                                                                                                                                                                                                                                                                                                                                                                                                                                                                                                                                                                                                         |          |        |       |  |  |  |  |  |
| Image: Section of the section of t |          |                               |                                                                                                                                                                                                                                                                                                                                                                                                                                                                                                                                                                                                                                                                                                                                                                                                                                                                                                                                                                                                                                                                                                                                                                                                                                                                                                                                                                                                                                                                                                                                                                                                                                                                                                                                                                                                                                                                                                                                                                                                                                                                                                         |          |        |       |  |  |  |  |  |
| Image: Section of the section of t |          |                               |                                                                                                                                                                                                                                                                                                                                                                                                                                                                                                                                                                                                                                                                                                                                                                                                                                                                                                                                                                                                                                                                                                                                                                                                                                                                                                                                                                                                                                                                                                                                                                                                                                                                                                                                                                                                                                                                                                                                                                                                                                                                                                         |          |        |       |  |  |  |  |  |
| Norma     Norma     Norma     Norma       Norma     No                                                                                                                                                                                                                                                                                                                                                                                                                                                                                                                                                                                                                                                                                                                                                                                                                                                                                                                                                                                                                                                                                                                                                                                                                                                                                                              |          |                               |                                                                                                                                                                                                                                                                                                                                                                                                                                                                                                                                                                                                                                                                                                                                                                                                                                                                                                                                                                                                                                                                                                                                                                                                                                                                                                                                                                                                                                                                                                                                                                                                                                                                                                                                                                                                                                                                                                                                                                                                                                                                                                         |          |        |       |  |  |  |  |  |
|                                                                                                                                                                                                                                                                                                                                                                                                                                                                                                                                                                                                                                                                                                                                                                                                                                                                                                                                                                                                                                                                                                                                                                                                                                                                                                                                                                                                                                                                                                                                                                                                                                                                                                                                                                                                                                                                                                                                                                                                                                                                                                               |          |                               |                                                                                                                                                                                                                                                                                                                                                                                                                                                                                                                                                                                                                                                                                                                                                                                                                                                                                                                                                                                                                                                                                                                                                                                                                                                                                                                                                                                                                                                                                                                                                                                                                                                                                                                                                                                                                                                                                                                                                                                                                                                                                                         |          |        |       |  |  |  |  |  |
| Image: Section of the section of t |          |                               |                                                                                                                                                                                                                                                                                                                                                                                                                                                                                                                                                                                                                                                                                                                                                                                                                                                                                                                                                                                                                                                                                                                                                                                                                                                                                                                                                                                                                                                                                                                                                                                                                                                                                                                                                                                                                                                                                                                                                                                                                                                                                                         |          |        |       |  |  |  |  |  |
| Image: Section of the section of t |          |                               |                                                                                                                                                                                                                                                                                                                                                                                                                                                                                                                                                                                                                                                                                                                                                                                                                                                                                                                                                                                                                                                                                                                                                                                                                                                                                                                                                                                                                                                                                                                                                                                                                                                                                                                                                                                                                                                                                                                                                                                                                                                                                                         |          |        |       |  |  |  |  |  |
| Image: Section of the section of t |          |                               |                                                                                                                                                                                                                                                                                                                                                                                                                                                                                                                                                                                                                                                                                                                                                                                                                                                                                                                                                                                                                                                                                                                                                                                                                                                                                                                                                                                                                                                                                                                                                                                                                                                                                                                                                                                                                                                                                                                                                                                                                                                                                                         | -        |        |       |  |  |  |  |  |
| Image: Section of the section of t |          |                               |                                                                                                                                                                                                                                                                                                                                                                                                                                                                                                                                                                                                                                                                                                                                                                                                                                                                                                                                                                                                                                                                                                                                                                                                                                                                                                                                                                                                                                                                                                                                                                                                                                                                                                                                                                                                                                                                                                                                                                                                                                                                                                         | 1        |        |       |  |  |  |  |  |
| Image: Section of the section of t |          |                               |                                                                                                                                                                                                                                                                                                                                                                                                                                                                                                                                                                                                                                                                                                                                                                                                                                                                                                                                                                                                                                                                                                                                                                                                                                                                                                                                                                                                                                                                                                                                                                                                                                                                                                                                                                                                                                                                                                                                                                                                                                                                                                         |          |        |       |  |  |  |  |  |
| Image: Section of the section of t |          |                               |                                                                                                                                                                                                                                                                                                                                                                                                                                                                                                                                                                                                                                                                                                                                                                                                                                                                                                                                                                                                                                                                                                                                                                                                                                                                                                                                                                                                                                                                                                                                                                                                                                                                                                                                                                                                                                                                                                                                                                                                                                                                                                         |          |        |       |  |  |  |  |  |
| Note     Note     Note     Note                                                                                                                                                                                                                                                                                                                                                                                                                                                                                                                                                                                                                                                                                                                                                                                                                                                                                                                                                                                                                                                                                                                                                                                                                                                                                                                                                                   |          |                               |                                                                                                                                                                                                                                                                                                                                                                                                                                                                                                                                                                                                                                                                                                                                                                                                                                                                                                                                                                                                                                                                                                                                                                                                                                                                                                                                                                                                                                                                                                                                                                                                                                                                                                                                                                                                                                                                                                                                                                                                                                                                                                         |          |        |       |  |  |  |  |  |
| Image: Section of the sectio       |          |                               |                                                                                                                                                                                                                                                                                                                                                                                                                                                                                                                                                                                                                                                                                                                                                                                                                                                                                                                                                                                                                                                                                                                                                                                                                                                                                                                                                                                                                                                                                                                                                                                                                                                                                                                                                                                                                                                                                                                                                                                                                                                                                                         |          |        |       |  |  |  |  |  |
| Image: Section of the sectio       |          |                               |                                                                                                                                                                                                                                                                                                                                                                                                                                                                                                                                                                                                                                                                                                                                                                                                                                                                                                                                                                                                                                                                                                                                                                                                                                                                                                                                                                                                                                                                                                                                                                                                                                                                                                                                                                                                                                                                                                                                                                                                                                                                                                         |          |        |       |  |  |  |  |  |
| Image: Section of the section of t |          |                               |                                                                                                                                                                                                                                                                                                                                                                                                                                                                                                                                                                                                                                                                                                                                                                                                                                                                                                                                                                                                                                                                                                                                                                                                                                                                                                                                                                                                                                                                                                                                                                                                                                                                                                                                                                                                                                                                                                                                                                                                                                                                                                         |          |        |       |  |  |  |  |  |
| Image: Section of the sectio       |          |                               |                                                                                                                                                                                                                                                                                                                                                                                                                                                                                                                                                                                                                                                                                                                                                                                                                                                                                                                                                                                                                                                                                                                                                                                                                                                                                                                                                                                                                                                                                                                                                                                                                                                                                                                                                                                                                                                                                                                                                                                                                                                                                                         |          |        |       |  |  |  |  |  |
| Image: Section of the section of t |          |                               |                                                                                                                                                                                                                                                                                                                                                                                                                                                                                                                                                                                                                                                                                                                                                                                                                                                                                                                                                                                                                                                                                                                                                                                                                                                                                                                                                                                                                                                                                                                                                                                                                                                                                                                                                                                                                                                                                                                                                                                                                                                                                                         |          |        |       |  |  |  |  |  |
| Image: Section of the section of t |          |                               |                                                                                                                                                                                                                                                                                                                                                                                                                                                                                                                                                                                                                                                                                                                                                                                                                                                                                                                                                                                                                                                                                                                                                                                                                                                                                                                                                                                                                                                                                                                                                                                                                                                                                                                                                                                                                                                                                                                                                                                                                                                                                                         |          |        |       |  |  |  |  |  |
| Image: Section of the sectio       |          |                               |                                                                                                                                                                                                                                                                                                                                                                                                                                                                                                                                                                                                                                                                                                                                                                                                                                                                                                                                                                                                                                                                                                                                                                                                                                                                                                                                                                                                                                                                                                                                                                                                                                                                                                                                                                                                                                                                                                                                                                                                                                                                                                         | -        |        |       |  |  |  |  |  |
| Note Note Note Note   Note Note                                                                                                                                                                                                                                                                                                                                                                                                                                                                                                                                                                                                                                                                                                                                                                                                                                                                                                                                                                                                                                                                                                                                                                                                                                                                                                                                                                                                                                                                                                                                                                           |          |                               |                                                                                                                                                                                                                                                                                                                                                                                                                                                                                                                                                                                                                                                                                                                                                                                                                                                                                                                                                                                                                                                                                                                                                                                                                                                                                                                                                                                                                                                                                                                                                                                                                                                                                                                                                                                                                                                                                                                                                                                                                                                                                                         |          |        |       |  |  |  |  |  |
| Image: Section of the section of t |          |                               |                                                                                                                                                                                                                                                                                                                                                                                                                                                                                                                                                                                                                                                                                                                                                                                                                                                                                                                                                                                                                                                                                                                                                                                                                                                                                                                                                                                                                                                                                                                                                                                                                                                                                                                                                                                                                                                                                                                                                                                                                                                                                                         |          |        |       |  |  |  |  |  |
| Image: Section of the section of t |          |                               |                                                                                                                                                                                                                                                                                                                                                                                                                                                                                                                                                                                                                                                                                                                                                                                                                                                                                                                                                                                                                                                                                                                                                                                                                                                                                                                                                                                                                                                                                                                                                                                                                                                                                                                                                                                                                                                                                                                                                                                                                                                                                                         |          |        |       |  |  |  |  |  |
| Image: Section of the section of t |          |                               |                                                                                                                                                                                                                                                                                                                                                                                                                                                                                                                                                                                                                                                                                                                                                                                                                                                                                                                                                                                                                                                                                                                                                                                                                                                                                                                                                                                                                                                                                                                                                                                                                                                                                                                                                                                                                                                                                                                                                                                                                                                                                                         | -        |        |       |  |  |  |  |  |
| Image: Section of the section of t |          |                               |                                                                                                                                                                                                                                                                                                                                                                                                                                                                                                                                                                                                                                                                                                                                                                                                                                                                                                                                                                                                                                                                                                                                                                                                                                                                                                                                                                                                                                                                                                                                                                                                                                                                                                                                                                                                                                                                                                                                                                                                                                                                                                         |          |        |       |  |  |  |  |  |
| Image: Section of the sectio       |          |                               | 1                                                                                                                                                                                                                                                                                                                                                                                                                                                                                                                                                                                                                                                                                                                                                                                                                                                                                                                                                                                                                                                                                                                                                                                                                                                                                                                                                                                                                                                                                                                                                                                                                                                                                                                                                                                                                                                                                                                                                                                                                                                                                                       | L        |        |       |  |  |  |  |  |
| Image: Section of the sectio       |          |                               |                                                                                                                                                                                                                                                                                                                                                                                                                                                                                                                                                                                                                                                                                                                                                                                                                                                                                                                                                                                                                                                                                                                                                                                                                                                                                                                                                                                                                                                                                                                                                                                                                                                                                                                                                                                                                                                                                                                                                                                                                                                                                                         | <u> </u> |        |       |  |  |  |  |  |
| Note     Note     Note       Image: Note     Image: Note     Image: Note       Image: Note     I                                                                                                                                                                                                                                                                                                                                                                                                                                                                                                                                                                                                                                                                                                                                                                                                                                                                                                                                                                                                                                                                                                                            |          |                               |                                                                                                                                                                                                                                                                                                                                                                                                                                                                                                                                                                                                                                                                                                                                                                                                                                                                                                                                                                                                                                                                                                                                                                                                                                                                                                                                                                                                                                                                                                                                                                                                                                                                                                                                                                                                                                                                                                                                                                                                                                                                                                         |          |        |       |  |  |  |  |  |
| Image: Section of the section of t |          |                               |                                                                                                                                                                                                                                                                                                                                                                                                                                                                                                                                                                                                                                                                                                                                                                                                                                                                                                                                                                                                                                                                                                                                                                                                                                                                                                                                                                                                                                                                                                                                                                                                                                                                                                                                                                                                                                                                                                                                                                                                                                                                                                         |          |        |       |  |  |  |  |  |
| Image: section of the sectio       |          |                               |                                                                                                                                                                                                                                                                                                                                                                                                                                                                                                                                                                                                                                                                                                                                                                                                                                                                                                                                                                                                                                                                                                                                                                                                                                                                                                                                                                                                                                                                                                                                                                                                                                                                                                                                                                                                                                                                                                                                                                                                                                                                                                         |          |        |       |  |  |  |  |  |
| Image: Section of the sectio       |          |                               | -                                                                                                                                                                                                                                                                                                                                                                                                                                                                                                                                                                                                                                                                                                                                                                                                                                                                                                                                                                                                                                                                                                                                                                                                                                                                                                                                                                                                                                                                                                                                                                                                                                                                                                                                                                                                                                                                                                                                                                                                                                                                                                       | <u> </u> |        |       |  |  |  |  |  |
| Image: Section of the section of t |          |                               |                                                                                                                                                                                                                                                                                                                                                                                                                                                                                                                                                                                                                                                                                                                                                                                                                                                                                                                                                                                                                                                                                                                                                                                                                                                                                                                                                                                                                                                                                                                                                                                                                                                                                                                                                                                                                                                                                                                                                                                                                                                                                                         | 1        |        |       |  |  |  |  |  |
| Image: state     Image: state     Image: state       Image: state     Image: state     Image: state     Image: state       Image: state     Image: state     Image: state     Image: state     Image: state       Image: state     Image: state     Image: state     Image: state     Image: state       Image: state     Image: state     Image: state     Image: state     Image: state       Image: state     Image: state     Image: state     Image: state     Image: state       Image: state     Image: state     Image: state     Image: state     Image: state       Image: state     Image: state     Image: state     Image: state     Image: state       Image: state     Image: state     Image: state     Image: state     Image: state       Image: state     Image: state     Image: state     Image: state     Image: state       Image: state     Image: state     Image: state     Image: state     Image: state       Image: state     Image: state     Image: state     Image: state     Image: state       Image: state     Image: state     Image: state                                                                                                                                                                                                                                                                                                                                                                                                                                                                                                                                                                                                                                                                                                                                                                                                                                                                                                                                                                                                                               |          |                               |                                                                                                                                                                                                                                                                                                                                                                                                                                                                                                                                                                                                                                                                                                                                                                                                                                                                                                                                                                                                                                                                                                                                                                                                                                                                                                                                                                                                                                                                                                                                                                                                                                                                                                                                                                                                                                                                                                                                                                                                                                                                                                         |          |        |       |  |  |  |  |  |
| Image: Section of the sectio       |          |                               | 1                                                                                                                                                                                                                                                                                                                                                                                                                                                                                                                                                                                                                                                                                                                                                                                                                                                                                                                                                                                                                                                                                                                                                                                                                                                                                                                                                                                                                                                                                                                                                                                                                                                                                                                                                                                                                                                                                                                                                                                                                                                                                                       |          |        |       |  |  |  |  |  |
| Image: Section of the section of t |          |                               |                                                                                                                                                                                                                                                                                                                                                                                                                                                                                                                                                                                                                                                                                                                                                                                                                                                                                                                                                                                                                                                                                                                                                                                                                                                                                                                                                                                                                                                                                                                                                                                                                                                                                                                                                                                                                                                                                                                                                                                                                                                                                                         | <u> </u> |        |       |  |  |  |  |  |
| Image: Probability Image: Probability   Image: Probability Image: Probability <td></td> <td></td> <td>1</td> <td></td> <td></td> <td></td> <td></td> <td></td> <td></td> <td></td> <td></td>                                                                                                                                                                                                                                                                                                                                                                                                                                                                                                                                                                                                                                                                                                                                                                                                                                                                                                                  |          |                               | 1                                                                                                                                                                                                                                                                                                                                                                                                                                                                                                                                                                                                                                                                                                                                                                                                                                                                                                                                                                                                                                                                                                                                                                                                                                                                                                                                                                                                                                                                                                                                                                                                                                                                                                                                                                                                                                                                                                                                                                                                                                                                                                       |          |        |       |  |  |  |  |  |
| Image: Probability     Image: Probability       Image: Probability <td></td>                                                                                                                                                                                                                                                                                                                                                                                                                                                                                                                                                                                                                                                                                                                                                                                                                                                                              |          |                               |                                                                                                                                                                                                                                                                                                                                                                                                                                                                                                                                                                                                                                                                                                                                                                                                                                                                                                                                                                                                                                                                                                                                                                                                                                                                                                                                                                                                                                                                                                                                                                                                                                                                                                                                                                                                                                                                                                                                                                                                                                                                                                         |          |        |       |  |  |  |  |  |
| Image: Section of the sectio       |          |                               |                                                                                                                                                                                                                                                                                                                                                                                                                                                                                                                                                                                                                                                                                                                                                                                                                                                                                                                                                                                                                                                                                                                                                                                                                                                                                                                                                                                                                                                                                                                                                                                                                                                                                                                                                                                                                                                                                                                                                                                                                                                                                                         |          |        |       |  |  |  |  |  |
| Image: Section of the sectio       |          |                               |                                                                                                                                                                                                                                                                                                                                                                                                                                                                                                                                                                                                                                                                                                                                                                                                                                                                                                                                                                                                                                                                                                                                                                                                                                                                                                                                                                                                                                                                                                                                                                                                                                                                                                                                                                                                                                                                                                                                                                                                                                                                                                         |          |        |       |  |  |  |  |  |
| Image: Section of the sectio       |          | -                             |                                                                                                                                                                                                                                                                                                                                                                                                                                                                                                                                                                                                                                                                                                                                                                                                                                                                                                                                                                                                                                                                                                                                                                                                                                                                                                                                                                                                                                                                                                                                                                                                                                                                                                                                                                                                                                                                                                                                                                                                                                                                                                         |          |        |       |  |  |  |  |  |
| Image: section of the sectio       |          |                               |                                                                                                                                                                                                                                                                                                                                                                                                                                                                                                                                                                                                                                                                                                                                                                                                                                                                                                                                                                                                                                                                                                                                                                                                                                                                                                                                                                                                                                                                                                                                                                                                                                                                                                                                                                                                                                                                                                                                                                                                                                                                                                         |          |        |       |  |  |  |  |  |
| Image: Section of the sectio       |          |                               |                                                                                                                                                                                                                                                                                                                                                                                                                                                                                                                                                                                                                                                                                                                                                                                                                                                                                                                                                                                                                                                                                                                                                                                                                                                                                                                                                                                                                                                                                                                                                                                                                                                                                                                                                                                                                                                                                                                                                                                                                                                                                                         |          |        |       |  |  |  |  |  |
| Image: Section of the section of t |          |                               |                                                                                                                                                                                                                                                                                                                                                                                                                                                                                                                                                                                                                                                                                                                                                                                                                                                                                                                                                                                                                                                                                                                                                                                                                                                                                                                                                                                                                                                                                                                                                                                                                                                                                                                                                                                                                                                                                                                                                                                                                                                                                                         |          |        |       |  |  |  |  |  |
| Image: Section of the section of t |          |                               |                                                                                                                                                                                                                                                                                                                                                                                                                                                                                                                                                                                                                                                                                                                                                                                                                                                                                                                                                                                                                                                                                                                                                                                                                                                                                                                                                                                                                                                                                                                                                                                                                                                                                                                                                                                                                                                                                                                                                                                                                                                                                                         |          |        |       |  |  |  |  |  |
| Image: section of the sectio       |          |                               |                                                                                                                                                                                                                                                                                                                                                                                                                                                                                                                                                                                                                                                                                                                                                                                                                                                                                                                                                                                                                                                                                                                                                                                                                                                                                                                                                                                                                                                                                                                                                                                                                                                                                                                                                                                                                                                                                                                                                                                                                                                                                                         |          |        |       |  |  |  |  |  |
| Image: Section of the section of t |          |                               |                                                                                                                                                                                                                                                                                                                                                                                                                                                                                                                                                                                                                                                                                                                                                                                                                                                                                                                                                                                                                                                                                                                                                                                                                                                                                                                                                                                                                                                                                                                                                                                                                                                                                                                                                                                                                                                                                                                                                                                                                                                                                                         |          |        |       |  |  |  |  |  |
| Image: Section of the section of t |          |                               |                                                                                                                                                                                                                                                                                                                                                                                                                                                                                                                                                                                                                                                                                                                                                                                                                                                                                                                                                                                                                                                                                                                                                                                                                                                                                                                                                                                                                                                                                                                                                                                                                                                                                                                                                                                                                                                                                                                                                                                                                                                                                                         |          |        |       |  |  |  |  |  |
| Image: Section of the sectio       |          | -                             |                                                                                                                                                                                                                                                                                                                                                                                                                                                                                                                                                                                                                                                                                                                                                                                                                                                                                                                                                                                                                                                                                                                                                                                                                                                                                                                                                                                                                                                                                                                                                                                                                                                                                                                                                                                                                                                                                                                                                                                                                                                                                                         |          |        |       |  |  |  |  |  |
| Image: Section of the section of t |          |                               |                                                                                                                                                                                                                                                                                                                                                                                                                                                                                                                                                                                                                                                                                                                                                                                                                                                                                                                                                                                                                                                                                                                                                                                                                                                                                                                                                                                                                                                                                                                                                                                                                                                                                                                                                                                                                                                                                                                                                                                                                                                                                                         |          |        |       |  |  |  |  |  |
| Image: Section of the section of t |          |                               |                                                                                                                                                                                                                                                                                                                                                                                                                                                                                                                                                                                                                                                                                                                                                                                                                                                                                                                                                                                                                                                                                                                                                                                                                                                                                                                                                                                                                                                                                                                                                                                                                                                                                                                                                                                                                                                                                                                                                                                                                                                                                                         |          |        |       |  |  |  |  |  |
| Image: Section of the section of t |          |                               |                                                                                                                                                                                                                                                                                                                                                                                                                                                                                                                                                                                                                                                                                                                                                                                                                                                                                                                                                                                                                                                                                                                                                                                                                                                                                                                                                                                                                                                                                                                                                                                                                                                                                                                                                                                                                                                                                                                                                                                                                                                                                                         |          |        |       |  |  |  |  |  |
| Image: Section of the section of t |          |                               |                                                                                                                                                                                                                                                                                                                                                                                                                                                                                                                                                                                                                                                                                                                                                                                                                                                                                                                                                                                                                                                                                                                                                                                                                                                                                                                                                                                                                                                                                                                                                                                                                                                                                                                                                                                                                                                                                                                                                                                                                                                                                                         |          |        |       |  |  |  |  |  |
| Image: Section of the section of t |          |                               |                                                                                                                                                                                                                                                                                                                                                                                                                                                                                                                                                                                                                                                                                                                                                                                                                                                                                                                                                                                                                                                                                                                                                                                                                                                                                                                                                                                                                                                                                                                                                                                                                                                                                                                                                                                                                                                                                                                                                                                                                                                                                                         |          |        |       |  |  |  |  |  |
| Image: section of the sectio       |          |                               | -                                                                                                                                                                                                                                                                                                                                                                                                                                                                                                                                                                                                                                                                                                                                                                                                                                                                                                                                                                                                                                                                                                                                                                                                                                                                                                                                                                                                                                                                                                                                                                                                                                                                                                                                                                                                                                                                                                                                                                                                                                                                                                       |          |        |       |  |  |  |  |  |
| Image: Section of the section of t |          |                               |                                                                                                                                                                                                                                                                                                                                                                                                                                                                                                                                                                                                                                                                                                                                                                                                                                                                                                                                                                                                                                                                                                                                                                                                                                                                                                                                                                                                                                                                                                                                                                                                                                                                                                                                                                                                                                                                                                                                                                                                                                                                                                         |          |        |       |  |  |  |  |  |
| Image: Section of the section of t |          |                               |                                                                                                                                                                                                                                                                                                                                                                                                                                                                                                                                                                                                                                                                                                                                                                                                                                                                                                                                                                                                                                                                                                                                                                                                                                                                                                                                                                                                                                                                                                                                                                                                                                                                                                                                                                                                                                                                                                                                                                                                                                                                                                         |          |        |       |  |  |  |  |  |
| Image: Section of the section of t |          |                               |                                                                                                                                                                                                                                                                                                                                                                                                                                                                                                                                                                                                                                                                                                                                                                                                                                                                                                                                                                                                                                                                                                                                                                                                                                                                                                                                                                                                                                                                                                                                                                                                                                                                                                                                                                                                                                                                                                                                                                                                                                                                                                         |          |        |       |  |  |  |  |  |
| Image: Section of the section of t |          |                               |                                                                                                                                                                                                                                                                                                                                                                                                                                                                                                                                                                                                                                                                                                                                                                                                                                                                                                                                                                                                                                                                                                                                                                                                                                                                                                                                                                                                                                                                                                                                                                                                                                                                                                                                                                                                                                                                                                                                                                                                                                                                                                         |          | ·      |       |  |  |  |  |  |
| Image: state     Image: state     Image: state       Image: state     Image: state     Image: state     Image: state       Image: state     Image: state     Image: state     Image: state     Image: state       Image: state     Image: state     Image: state     Image: state     Image: state       Image: state     Image: state     Image: state     Image: state     Image: state       Image: state     Image: state     Image: state     Image: state     Image: state       Image: state     Image: state     Image: state     Image: state     Image: state       Image: state     Image: state     Image: state     Image: state     Image: state       Image: state     Image: state     Image: state     Image: state     Image: state       Image: state     Image: state     Image: state     Image: state     Image: state       Image: state     Image: state     Image: state     Image: state     Image: state       Image: state     Image: state     Image: state     Image: state     Image: state       Image: state     Image: state     Image: state                                                                                                                                                                                                                                                                                                                                                                                                                                                                                                                                                                                                                                                                                                                                                                                                                                                                                                                                                                                                                               |          |                               |                                                                                                                                                                                                                                                                                                                                                                                                                                                                                                                                                                                                                                                                                                                                                                                                                                                                                                                                                                                                                                                                                                                                                                                                                                                                                                                                                                                                                                                                                                                                                                                                                                                                                                                                                                                                                                                                                                                                                                                                                                                                                                         |          |        |       |  |  |  |  |  |
| Image: style     Image: style     Image: style       Image: style     Image: style     Image: style     Image: style       Image: style     Image: style     Image: style     Image: style     Image: style       Image: style     Image: style     Image: style     Image: style     Image: style       Image: style     Image: style     Image: style     Image: style     Image: style       Image: style     Image: style     Image: style     Image: style     Image: style       Image: style     Image: style     Image: style     Image: style     Image: style       Image: style     Image: style     Image: style     Image: style     Image: style       Image: style     Image: style     Image: style     Image: style     Image: style       Image: style     Image: style     Image: style     Image: style     Image: style       Image: style     Image: style     Image: style     Image: style     Image: style       Image: style     Image: style     Image: style     Image: style     Image: style       Image: style     Image: style     Image: style                                                                                                                                                                                                                                                                                                                                                                                                                                                                                                                                                                                                                                                                                                                                                                                                                                                                                                                                                                                                                               |          |                               |                                                                                                                                                                                                                                                                                                                                                                                                                                                                                                                                                                                                                                                                                                                                                                                                                                                                                                                                                                                                                                                                                                                                                                                                                                                                                                                                                                                                                                                                                                                                                                                                                                                                                                                                                                                                                                                                                                                                                                                                                                                                                                         |          |        |       |  |  |  |  |  |
| Image: Section of the section of t |          |                               |                                                                                                                                                                                                                                                                                                                                                                                                                                                                                                                                                                                                                                                                                                                                                                                                                                                                                                                                                                                                                                                                                                                                                                                                                                                                                                                                                                                                                                                                                                                                                                                                                                                                                                                                                                                                                                                                                                                                                                                                                                                                                                         |          |        |       |  |  |  |  |  |
| Image: Probability Image: Probability   Image: Probability Image: Probability <td></td>                                                                                                                                                                                                                                                                                                                                                                                                                                                                                                                                                                                                                                                                                                                                                                                                                                                                                                                   |          |                               |                                                                                                                                                                                                                                                                                                                                                                                                                                                                                                                                                                                                                                                                                                                                                                                                                                                                                                                                                                                                                                                                                                                                                                                                                                                                                                                                                                                                                                                                                                                                                                                                                                                                                                                                                                                                                                                                                                                                                                                                                                                                                                         |          |        |       |  |  |  |  |  |
| Image: Section of the section of t |          |                               |                                                                                                                                                                                                                                                                                                                                                                                                                                                                                                                                                                                                                                                                                                                                                                                                                                                                                                                                                                                                                                                                                                                                                                                                                                                                                                                                                                                                                                                                                                                                                                                                                                                                                                                                                                                                                                                                                                                                                                                                                                                                                                         |          |        |       |  |  |  |  |  |
| Image: Probability Image: Probability   Image: Probability Image: Probability <td></td>                                                                                                                                                                                                                                                                                                                                                                                                                                                                                                                                                                                                                                                                                                                                                                                                                                                                                                                   |          |                               |                                                                                                                                                                                                                                                                                                                                                                                                                                                                                                                                                                                                                                                                                                                                                                                                                                                                                                                                                                                                                                                                                                                                                                                                                                                                                                                                                                                                                                                                                                                                                                                                                                                                                                                                                                                                                                                                                                                                                                                                                                                                                                         |          |        |       |  |  |  |  |  |
| Image: Section of the section of t |          |                               |                                                                                                                                                                                                                                                                                                                                                                                                                                                                                                                                                                                                                                                                                                                                                                                                                                                                                                                                                                                                                                                                                                                                                                                                                                                                                                                                                                                                                                                                                                                                                                                                                                                                                                                                                                                                                                                                                                                                                                                                                                                                                                         |          |        |       |  |  |  |  |  |
| Image: Section of the section of t |          |                               |                                                                                                                                                                                                                                                                                                                                                                                                                                                                                                                                                                                                                                                                                                                                                                                                                                                                                                                                                                                                                                                                                                                                                                                                                                                                                                                                                                                                                                                                                                                                                                                                                                                                                                                                                                                                                                                                                                                                                                                                                                                                                                         |          |        |       |  |  |  |  |  |
| Image: Section of the section of t |          |                               |                                                                                                                                                                                                                                                                                                                                                                                                                                                                                                                                                                                                                                                                                                                                                                                                                                                                                                                                                                                                                                                                                                                                                                                                                                                                                                                                                                                                                                                                                                                                                                                                                                                                                                                                                                                                                                                                                                                                                                                                                                                                                                         |          |        |       |  |  |  |  |  |
| Image: Provide state Image: Provide state   Image: Provide state Ima                                                                                                                                                                                                                                                                                                                                                                                                                                                                                                                                                                                                                                                                                                                                                                                                                                                                                                                                                                                      |          |                               |                                                                                                                                                                                                                                                                                                                                                                                                                                                                                                                                                                                                                                                                                                                                                                                                                                                                                                                                                                                                                                                                                                                                                                                                                                                                                                                                                                                                                                                                                                                                                                                                                                                                                                                                                                                                                                                                                                                                                                                                                                                                                                         |          |        |       |  |  |  |  |  |
| Image: section of the section of t |          |                               | 1                                                                                                                                                                                                                                                                                                                                                                                                                                                                                                                                                                                                                                                                                                                                                                                                                                                                                                                                                                                                                                                                                                                                                                                                                                                                                                                                                                                                                                                                                                                                                                                                                                                                                                                                                                                                                                                                                                                                                                                                                                                                                                       | <u> </u> |        |       |  |  |  |  |  |
| Image: Section of the section of t |          |                               |                                                                                                                                                                                                                                                                                                                                                                                                                                                                                                                                                                                                                                                                                                                                                                                                                                                                                                                                                                                                                                                                                                                                                                                                                                                                                                                                                                                                                                                                                                                                                                                                                                                                                                                                                                                                                                                                                                                                                                                                                                                                                                         | <u> </u> |        |       |  |  |  |  |  |
| Image: Probability of the second s |          |                               | 1                                                                                                                                                                                                                                                                                                                                                                                                                                                                                                                                                                                                                                                                                                                                                                                                                                                                                                                                                                                                                                                                                                                                                                                                                                                                                                                                                                                                                                                                                                                                                                                                                                                                                                                                                                                                                                                                                                                                                                                                                                                                                                       |          |        |       |  |  |  |  |  |
| Image: Probability of the second s |          |                               | 1                                                                                                                                                                                                                                                                                                                                                                                                                                                                                                                                                                                                                                                                                                                                                                                                                                                                                                                                                                                                                                                                                                                                                                                                                                                                                                                                                                                                                                                                                                                                                                                                                                                                                                                                                                                                                                                                                                                                                                                                                                                                                                       |          |        |       |  |  |  |  |  |
| Image: section of the section of t |          |                               |                                                                                                                                                                                                                                                                                                                                                                                                                                                                                                                                                                                                                                                                                                                                                                                                                                                                                                                                                                                                                                                                                                                                                                                                                                                                                                                                                                                                                                                                                                                                                                                                                                                                                                                                                                                                                                                                                                                                                                                                                                                                                                         |          |        |       |  |  |  |  |  |
| Image: Provide state Image: Provide state   Image: Provide state Ima                                                                                                                                                                                                                                                                                                                                                                                                                                                                                                                                                                                                                                                                                                                                                                                                                                                                                                                                                                                      |          |                               |                                                                                                                                                                                                                                                                                                                                                                                                                                                                                                                                                                                                                                                                                                                                                                                                                                                                                                                                                                                                                                                                                                                                                                                                                                                                                                                                                                                                                                                                                                                                                                                                                                                                                                                                                                                                                                                                                                                                                                                                                                                                                                         |          |        |       |  |  |  |  |  |
| Image: Probability of the second s |          |                               | _                                                                                                                                                                                                                                                                                                                                                                                                                                                                                                                                                                                                                                                                                                                                                                                                                                                                                                                                                                                                                                                                                                                                                                                                                                                                                                                                                                                                                                                                                                                                                                                                                                                                                                                                                                                                                                                                                                                                                                                                                                                                                                       |          |        |       |  |  |  |  |  |
| Image: Provide state Image: Provide state   Image: Provide state Ima                                                                                                                                                                                                                                                                                                                                                                                                                                                                                                                                                                                                                                                                                                                                                                                                                                                                                                                                                                                      |          |                               |                                                                                                                                                                                                                                                                                                                                                                                                                                                                                                                                                                                                                                                                                                                                                                                                                                                                                                                                                                                                                                                                                                                                                                                                                                                                                                                                                                                                                                                                                                                                                                                                                                                                                                                                                                                                                                                                                                                                                                                                                                                                                                         |          |        |       |  |  |  |  |  |
| Image: section of the section of t |          |                               |                                                                                                                                                                                                                                                                                                                                                                                                                                                                                                                                                                                                                                                                                                                                                                                                                                                                                                                                                                                                                                                                                                                                                                                                                                                                                                                                                                                                                                                                                                                                                                                                                                                                                                                                                                                                                                                                                                                                                                                                                                                                                                         |          |        |       |  |  |  |  |  |
| Image: Probability of the second s |          |                               |                                                                                                                                                                                                                                                                                                                                                                                                                                                                                                                                                                                                                                                                                                                                                                                                                                                                                                                                                                                                                                                                                                                                                                                                                                                                                                                                                                                                                                                                                                                                                                                                                                                                                                                                                                                                                                                                                                                                                                                                                                                                                                         |          |        |       |  |  |  |  |  |
| Image: state  |          |                               |                                                                                                                                                                                                                                                                                                                                                                                                                                                                                                                                                                                                                                                                                                                                                                                                                                                                                                                                                                                                                                                                                                                                                                                                                                                                                                                                                                                                                                                                                                                                                                                                                                                                                                                                                                                                                                                                                                                                                                                                                                                                                                         |          |        |       |  |  |  |  |  |
| Image: section of the section of t |          |                               |                                                                                                                                                                                                                                                                                                                                                                                                                                                                                                                                                                                                                                                                                                                                                                                                                                                                                                                                                                                                                                                                                                                                                                                                                                                                                                                                                                                                                                                                                                                                                                                                                                                                                                                                                                                                                                                                                                                                                                                                                                                                                                         |          |        |       |  |  |  |  |  |
| Image: Section of the section of t |          |                               |                                                                                                                                                                                                                                                                                                                                                                                                                                                                                                                                                                                                                                                                                                                                                                                                                                                                                                                                                                                                                                                                                                                                                                                                                                                                                                                                                                                                                                                                                                                                                                                                                                                                                                                                                                                                                                                                                                                                                                                                                                                                                                         |          |        |       |  |  |  |  |  |
|                                                                                                                                                                                                                                                                                                                                                                                                                                                                                                                                                                                                                                                                                                                                                                                                                                                                                                                                                                                                                                                                                                                                                                                                                                                                                                                                                                                                                                                                                                                                                                                                                                                                                                                                                                                                                                                                                                                                                                                                                                                                                                               |          |                               |                                                                                                                                                                                                                                                                                                                                                                                                                                                                                                                                                                                                                                                                                                                                                                                                                                                                                                                                                                                                                                                                                                                                                                                                                                                                                                                                                                                                                                                                                                                                                                                                                                                                                                                                                                                                                                                                                                                                                                                                                                                                                                         |          |        |       |  |  |  |  |  |
| And     And     And     And       Image: And     Image: And     Image: And     Image: And     Image: And     Image: And     Image: And     Image: And     Image: And     Image: And     Image: And     Image: And     Image: And     Image: And     Image: And     Image: And     Image: And     Image: And     Image: And     Image: And     Image: And     Image: And     Image: And     Image: And     Image: And     Image: And     Image: And     Image: And     Image: And     Image: And     Image: And     Image: And     Image: And     Image: And     Image: And     Image: And     Image: And     Image: And     Image: And     Image: And     Image: And     Image: And     Image: And     Image: And     Image: And     Image: And     Image: And     Image: And     Image: And     Image: And     Image: And     Image: And     Image: And     Image: And     Image: And     Image: And     Image: And     Image: And     Image: And     Image: And     Image: And     Image: And     Image: And     Image: And     Image: And     Image: And     Image: And     Image: And     Image: And                                                                                                                                                                                                                                                                                                                                                                                                                                                                                                                                                                                                                                                                                                                                                                                                                                                                                                                                                                                                      |          |                               |                                                                                                                                                                                                                                                                                                                                                                                                                                                                                                                                                                                                                                                                                                                                                                                                                                                                                                                                                                                                                                                                                                                                                                                                                                                                                                                                                                                                                                                                                                                                                                                                                                                                                                                                                                                                                                                                                                                                                                                                                                                                                                         |          |        |       |  |  |  |  |  |
| Image: state        |          |                               |                                                                                                                                                                                                                                                                                                                                                                                                                                                                                                                                                                                                                                                                                                                                                                                                                                                                                                                                                                                                                                                                                                                                                                                                                                                                                                                                                                                                                                                                                                                                                                                                                                                                                                                                                                                                                                                                                                                                                                                                                                                                                                         |          |        |       |  |  |  |  |  |
| Image: state        |          |                               |                                                                                                                                                                                                                                                                                                                                                                                                                                                                                                                                                                                                                                                                                                                                                                                                                                                                                                                                                                                                                                                                                                                                                                                                                                                                                                                                                                                                                                                                                                                                                                                                                                                                                                                                                                                                                                                                                                                                                                                                                                                                                                         |          |        |       |  |  |  |  |  |
| Image: state        |          |                               |                                                                                                                                                                                                                                                                                                                                                                                                                                                                                                                                                                                                                                                                                                                                                                                                                                                                                                                                                                                                                                                                                                                                                                                                                                                                                                                                                                                                                                                                                                                                                                                                                                                                                                                                                                                                                                                                                                                                                                                                                                                                                                         |          |        |       |  |  |  |  |  |
| Image: state        |          |                               |                                                                                                                                                                                                                                                                                                                                                                                                                                                                                                                                                                                                                                                                                                                                                                                                                                                                                                                                                                                                                                                                                                                                                                                                                                                                                                                                                                                                                                                                                                                                                                                                                                                                                                                                                                                                                                                                                                                                                                                                                                                                                                         |          |        |       |  |  |  |  |  |
| And     And     And     And     And       And     And     <                                                                                                                                                                                                                                                                                                                                                                                                                                                                                                                                                                                                                                                                                                                                                                                                                                                                                                                                                                                                                                                                                                                                                                                                                                                                                                                                                                                             |          |                               |                                                                                                                                                                                                                                                                                                                                                                                                                                                                                                                                                                                                                                                                                                                                                                                                                                                                                                                                                                                                                                                                                                                                                                                                                                                                                                                                                                                                                                                                                                                                                                                                                                                                                                                                                                                                                                                                                                                                                                                                                                                                                                         |          |        |       |  |  |  |  |  |
|                                                                                                                                                                                                                                                                                                                                                                                                                                                                                                                                                                                                                                                                                                                                                                                                                                                                                                                                                                                                                                                                                                                                                                                                                                                                                                                                                                                                                                                                                                                                                                                                                                                                                                                                                                                                                                                                                                                                                                                                                                                                                                               |          |                               | Image: Section of the sectio |          |        |       |  |  |  |  |  |
| Image: state        |          |                               |                                                                                                                                                                                                                                                                                                                                                                                                                                                                                                                                                                                                                                                                                                                                                                                                                                                                                                                                                                                                                                                                                                                                                                                                                                                                                                                                                                                                                                                                                                                                                                                                                                                                                                                                                                                                                                                                                                                                                                                                                                                                                                         |          |        |       |  |  |  |  |  |
| And     And     And     And       And     And     And     And     And     And     And     And     And     And     And     And     And     And     And     And     And     And     And     And     And     And     And     And     And     And     And     And     And     And     And     And     And     And     And     And     And     And     And     And     And     And     And     And     And     And     And     And     And     And     And     And     And     And     And     And     And     And     And     And     And     And     And     And     And     And     And     And     And     And     And     And     And     And     And     And     And     And     And     And     And     And     And     And     And     And     And     And     And     And     And     And                                                                                                                                                                                                                                                                                                                                                                                                                                                                                                                                                                                                                                                                                                                                                                                                                                                                                                                                                                                                                                                                                                                                                                                                                                                                                                                 |          |                               |                                                                                                                                                                                                                                                                                                                                                                                                                                                                                                                                                                                                                                                                                                                                                                                                                                                                                                                                                                                                                                                                                                                                                                                                                                                                                                                                                                                                                                                                                                                                                                                                                                                                                                                                                                                                                                                                                                                                                                                                                                                                                                         |          |        |       |  |  |  |  |  |
| Image: state        |          |                               | -     -       -     -       -     -       -     -       -     -       -     -       -     -       -     -       -     -       -     -       -     -       -     -       -     -       -     -       -     -       -     -       -     -       -     -       -     -       -     -       -     -       -     -       -     -       -     -       -     -       -     -       -     -       -     -       -     -       -     -       -     -       -     -       -     -       -     -       -     -       -     -                                                                                                                                                                                                                                                                                                                                                                                                                                                                                                                                                                                                                                                                                                                                                                                                                                                                                                                                                                                                                                                                                                                                                                                                                                                                                                                                                                                                                                                                                                                                                                                       |          |        |       |  |  |  |  |  |
| Image: second        |          |                               |                                                                                                                                                                                                                                                                                                                                                                                                                                                                                                                                                                                                                                                                                                                                                                                                                                                                                                                                                                                                                                                                                                                                                                                                                                                                                                                                                                                                                                                                                                                                                                                                                                                                                                                                                                                                                                                                                                                                                                                                                                                                                                         |          |        |       |  |  |  |  |  |
| Image: state        |          |                               | -     -       -     -       -     -       -     -       -     -       -     -       -     -       -     -       -     -       -     -       -     -       -     -       -     -       -     -       -     -       -     -       -     -       -     -       -     -       -     -       -     -       -     -       -     -       -     -       -     -       -     -       -     -       -     -       -     -       -     -       -     -       -     -       -     -       -     -                                                                                                                                                                                                                                                                                                                                                                                                                                                                                                                                                                                                                                                                                                                                                                                                                                                                                                                                                                                                                                                                                                                                                                                                                                                                                                                                                                                                                                                                                                                                                                                                                   |          |        |       |  |  |  |  |  |
|                                                                                                                                                                                                                                                                                                                                                                                                                                                                                                                                                                                                                                                                                                                                                                                                                                                                                                                                                                                                                                                                                                                                                                                                                                                                                                                                                                                                                                                                                                                                                                                                                                                                                                                                                                                                                                                                                                                                                                                                                                                                                                               |          |                               |                                                                                                                                                                                                                                                                                                                                                                                                                                                                                                                                                                                                                                                                                                                                                                                                                                                                                                                                                                                                                                                                                                                                                                                                                                                                                                                                                                                                                                                                                                                                                                                                                                                                                                                                                                                                                                                                                                                                                                                                                                                                                                         |          |        |       |  |  |  |  |  |
|                                                                                                                                                                                                                                                                                                                                                                                                                                                                                                                                                                                                                                                                                                                                                                                                                                                                                                                                                                                                                                                                                                                                                                                                                                                                                                                                                                                                                                                                                                                                                                                                                                                                                                                                                                                                                                                                                                                                                                                                                                                                                                               |          |                               |                                                                                                                                                                                                                                                                                                                                                                                                                                                                                                                                                                                                                                                                                                                                                                                                                                                                                                                                                                                                                                                                                                                                                                                                                                                                                                                                                                                                                                                                                                                                                                                                                                                                                                                                                                                                                                                                                                                                                                                                                                                                                                         |          |        |       |  |  |  |  |  |
|                                                                                                                                                                                                                                                                                                                                                                                                                                                                                                                                                                                                                                                                                                                                                                                                                                                                                                                                                                                                                                                                                                                                                                                                                                                                                                                                                                                                                                                                                                                                                                                                                                                                                                                                                                                                                                                                                                                                                                                                                                                                                                               |          |                               |                                                                                                                                                                                                                                                                                                                                                                                                                                                                                                                                                                                                                                                                                                                                                                                                                                                                                                                                                                                                                                                                                                                                                                                                                                                                                                                                                                                                                                                                                                                                                                                                                                                                                                                                                                                                                                                                                                                                                                                                                                                                                                         |          |        |       |  |  |  |  |  |
|                                                                                                                                                                                                                                                                                                                                                                                                                                                                                                                                                                                                                                                                                                                                                                                                                                                                                                                                                                                                                                                                                                                                                                                                                                                                                                                                                                                                                                                                                                                                                                                                                                                                                                                                                                                                                                                                                                                                                                                                                                                                                                               |          |                               |                                                                                                                                                                                                                                                                                                                                                                                                                                                                                                                                                                                                                                                                                                                                                                                                                                                                                                                                                                                                                                                                                                                                                                                                                                                                                                                                                                                                                                                                                                                                                                                                                                                                                                                                                                                                                                                                                                                                                                                                                                                                                                         |          |        |       |  |  |  |  |  |
|                                                                                                                                                                                                                                                                                                                                                                                                                                                                                                                                                                                                                                                                                                                                                                                                                                                                                                                                                                                                                                                                                                                                                                                                                                                                                                                                                                                                                                                                                                                                                                                                                                                                                                                                                                                                                                                                                                                                                                                                                                                                                                               |          |                               | -     -       -     -       -     -       -     -       -     -       -     -       -     -       -     -       -     -       -     -       -     -       -     -       -     -       -     -       -     -       -     -       -     -       -     -       -     -       -     -       -     -       -     -       -     -       -     -       -     -       -     -       -     -       -     -       -     -       -     -       -     -       -     -       -     -       -     -       -     -       -     -                                                                                                                                                                                                                                                                                                                                                                                                                                                                                                                                                                                                                                                                                                                                                                                                                                                                                                                                                                                                                                                                                                                                                                                                                                                                                                                                                                                                                                                                                                                                                                                       |          |        |       |  |  |  |  |  |
|                                                                                                                                                                                                                                                                                                                                                                                                                                                                                                                                                                                                                                                                                                                                                                                                                                                                                                                                                                                                                                                                                                                                                                                                                                                                                                                                                                                                                                                                                                                                                                                                                                                                                                                                                                                                                                                                                                                                                                                                                                                                                                               |          |                               | -     -       -     -       -     -       -     -       -     -       -     -       -     -       -     -       -     -       -     -       -     -       -     -       -     -       -     -       -     -       -     -       -     -       -     -       -     -       -     -       -     -       -     -       -     -       -     -       -     -       -     -       -     -       -     -       -     -       -     -       -     -       -     -       -     -       -     -       -     -       -     -                                                                                                                                                                                                                                                                                                                                                                                                                                                                                                                                                                                                                                                                                                                                                                                                                                                                                                                                                                                                                                                                                                                                                                                                                                                                                                                                                                                                                                                                                                                                                                                       |          |        |       |  |  |  |  |  |
|                                                                                                                                                                                                                                                                                                                                                                                                                                                                                                                                                                                                                                                                                                                                                                                                                                                                                                                                                                                                                                                                                                                                                                                                                                                                                                                                                                                                                                                                                                                                                                                                                                                                                                                                                                                                                                                                                                                                                                                                                                                                                                               |          |                               | -     -       -     -       -     -       -     -       -     -       -     -       -     -       -     -       -     -       -     -       -     -       -     -       -     -       -     -       -     -       -     -       -     -       -     -       -     -       -     -       -     -       -     -       -     -       -     -       -     -       -     -       -     -       -     -       -     -       -     -       -     -       -     -       -     -       -     -       -     -       -     -                                                                                                                                                                                                                                                                                                                                                                                                                                                                                                                                                                                                                                                                                                                                                                                                                                                                                                                                                                                                                                                                                                                                                                                                                                                                                                                                                                                                                                                                                                                                                                                       |          |        |       |  |  |  |  |  |
|                                                                                                                                                                                                                                                                                                                                                                                                                                                                                                                                                                                                                                                                                                                                                                                                                                                                                                                                                                                                                                                                                                                                                                                                                                                                                                                                                                                                                                                                                                                                                                                                                                                                                                                                                                                                                                                                                                                                                                                                                                                                                                               |          |                               | -     -       -     -       -     -       -     -       -     -       -     -       -     -       -     -       -     -       -     -       -     -       -     -       -     -       -     -       -     -       -     -       -     -       -     -       -     -       -     -       -     -       -     -       -     -       -     -       -     -       -     -       -     -       -     -       -     -       -     -       -     -       -     -       -     -       -     -       -     -       -     -                                                                                                                                                                                                                                                                                                                                                                                                                                                                                                                                                                                                                                                                                                                                                                                                                                                                                                                                                                                                                                                                                                                                                                                                                                                                                                                                                                                                                                                                                                                                                                                       |          |        |       |  |  |  |  |  |
|                                                                                                                                                                                                                                                                                                                                                                                                                                                                                                                                                                                                                                                                                                                                                                                                                                                                                                                                                                                                                                                                                                                                                                                                                                                                                                                                                                                                                                                                                                                                                                                                                                                                                                                                                                                                                                                                                                                                                                                                                                                                                                               |          |                               | -     -       -     -       -     -       -     -       -     -       -     -       -     -       -     -       -     -       -     -       -     -       -     -       -     -       -     -       -     -       -     -       -     -       -     -       -     -       -     -       -     -       -     -       -     -       -     -       -     -       -     -       -     -       -     -       -     -       -     -       -     -       -     -       -     -       -     -       -     -       -     -                                                                                                                                                                                                                                                                                                                                                                                                                                                                                                                                                                                                                                                                                                                                                                                                                                                                                                                                                                                                                                                                                                                                                                                                                                                                                                                                                                                                                                                                                                                                                                                       |          |        |       |  |  |  |  |  |
|                                                                                                                                                                                                                                                                                                                                                                                                                                                                                                                                                                                                                                                                                                                                                                                                                                                                                                                                                                                                                                                                                                                                                                                                                                                                                                                                                                                                                                                                                                                                                                                                                                                                                                                                                                                                                                                                                                                                                                                                                                                                                                               |          |                               | -     -       -     -       -     -       -     -       -     -       -     -       -     -       -     -       -     -       -     -       -     -       -     -       -     -       -     -       -     -       -     -       -     -       -     -       -     -       -     -       -     -       -     -       -     -       -     -       -     -       -     -       -     -       -     -       -     -       -     -       -     -       -     -       -     -       -     -       -     -       -     -                                                                                                                                                                                                                                                                                                                                                                                                                                                                                                                                                                                                                                                                                                                                                                                                                                                                                                                                                                                                                                                                                                                                                                                                                                                                                                                                                                                                                                                                                                                                                                                       |          |        |       |  |  |  |  |  |