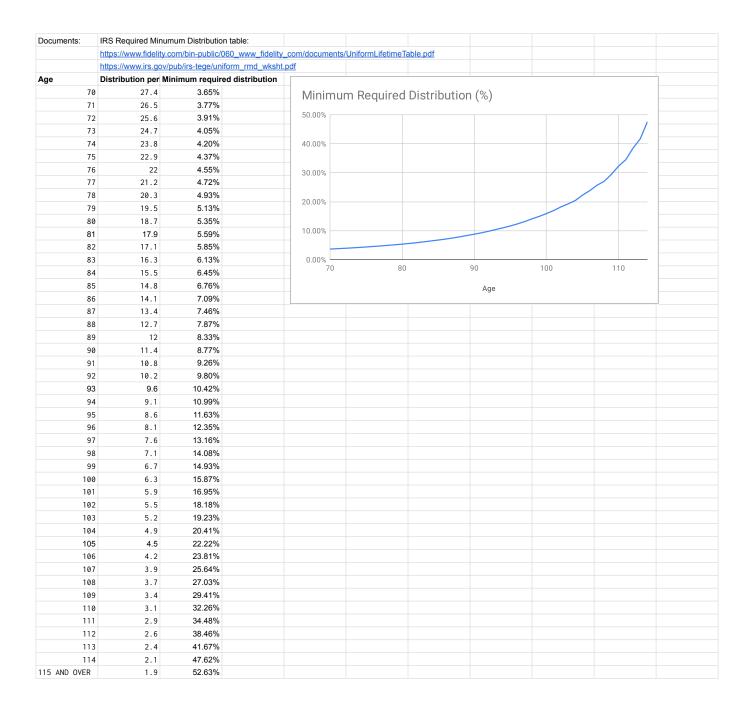

0 | \$78,951 - \$168,40 | \$39,476 - \$84,200 | \$52,851 - \$84,200   | \$6,386            | \$10,676            |   |
| 24%                          | \$84,201 - \$160,72 | \$168,401 - \$321,4 | \$84,201 - \$160,72 | \$84,201 - \$160,700  |                    | \$912               |   |
| 32%                          | \$160,726 - \$204,1 | \$321,451 - \$408,2 | \$160,726 - \$204,1 | \$160,701 - \$204,100 |                    |                     |   |
| 35%                          | \$204,101 - \$510,3 | \$408,201 - \$612,3 | \$204,101 - \$306,7 | \$204,101 - \$510,300 |                    |                     |   |
| 37%                          | \$510,301 or more   | \$612,351 or more   | \$306,751 or more   | \$510,301 or more     |                    |                     |   |



| Get 2 FREE STOCKS (up to \$1400 value) on Webull which is a commission-free stock trading platform: |  |  |  |  |  |  |  |  |  |
|-----------------------------------------------------------------------------------------------------|--|--|--|--|--|--|--|--|--|
| https://act.webull.com/t/5PPc4atexhGs/x3d/                                                          |  |  |  |  |  |  |  |  |  |
|                                                                                                     |  |  |  |  |  |  |  |  |  |
| Get 1 FREE STOCK on Robinhood which is also commission free and easy to use:                        |  |  |  |  |  |  |  |  |  |
| https://join.robinhood.com/wenweix1                                                                 |  |  |  |  |  |  |  |  |  |
|