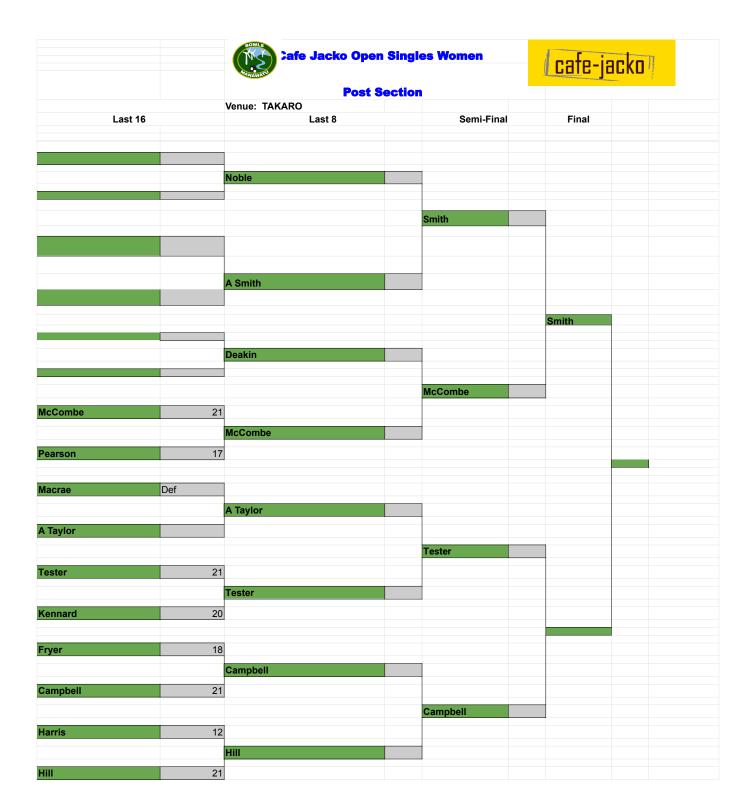

|           |            |           |  |
|           | Thomas    |            |           |  |
| _         | Hiomas    |            |           |  |
| Rogers    |           |            |           |  |
|           |           |            | W Stewart |  |
| W Stewart |           |            |           |  |
| W Stewart |           |            |           |  |
|           | W Stewart |            |           |  |
| Dunham    |           |            |           |  |
|           |           | W Stewart  |           |  |
| No. 1     |           | TT Stewart |           |  |
| Newell    |           |            |           |  |
|           | Kenyon    |            |           |  |
| Kenyon    |           |            |           |  |
| Religion  |           |            |           |  |



## **Bowls Manawatu**

Please note: This is not an official scoresheet.

## **Bowls Manawatu**

Please note: This is not an official scoresheet.



# **Cafe Jacko Open Singles**



|       |       | Mens   |       |       |                 |       | Womens |           |       |
|-------|-------|--------|-------|-------|-----------------|-------|--------|-----------|-------|
|       |       | Versus |       |       | Chtistine Teste | r     | Versus | Ann Smith |       |
| Score | Total | Ends   | Score | Total | Score           | Total | Ends   | Score     | Total |
|       |       | 1      |       |       |                 |       | 1      |           |       |
|       |       | 2      |       |       |                 |       | 2      |           |       |
|       |       | 3      |