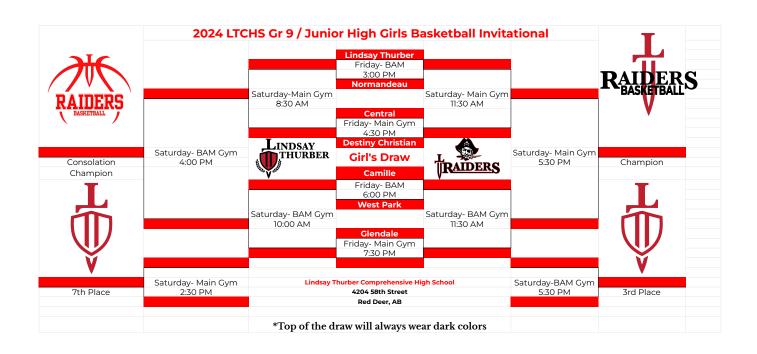

| _                     |                    |                                           | Lindsay Thurber   |                    |                    |            |
|-----------------------|--------------------|-------------------------------------------|-------------------|--------------------|--------------------|------------|
|                       |                    |                                           | Friday- Main Gym  |                    |                    | <b>'11</b> |
|                       |                    |                                           | 3:00 PM           |                    | 1                  | RAIDERC    |
|                       |                    |                                           | West Park         |                    | -                  | BASKETBALL |
|                       |                    | Saturday- BAM Gym                         |                   | Saturday- Main Gym |                    | V          |
| KAIUERS<br>BASKETBALL |                    | 8:30 AM                                   |                   | 1:00 PM            |                    | V          |
|                       |                    |                                           | David Thompson    |                    |                    |            |
|                       |                    |                                           | Friday- BAM       |                    |                    |            |
|                       |                    |                                           | 4:30 PM           |                    |                    |            |
|                       |                    |                                           | Central Middle    |                    |                    |            |
|                       | Saturday- Main Gym |                                           | Boy's Draw        |                    | Saturday- Main Gym |            |
| Consolation           | 4:00 PM            |                                           |                   |                    | 7:00 PM            |            |
| Champion              |                    |                                           | Destiny Christian |                    |                    |            |
|                       |                    |                                           | Friday- Main Gym  |                    |                    | T          |
|                       |                    |                                           | 6:00 PM           |                    |                    |            |
|                       |                    |                                           | Glendale          |                    |                    |            |
| igoplus               |                    | Saturday- Main Gym                        |                   | Saturday- BAM Gym  |                    |            |
|                       |                    | 10:00 AM                                  |                   | 1:00 PM            |                    |            |
|                       |                    |                                           | St. Augustine     |                    |                    | \          |
|                       |                    |                                           | Friday- BAM       |                    |                    | VV         |
|                       |                    |                                           | 7:30 PM           |                    |                    | X          |
|                       |                    |                                           | Normandeau        |                    |                    | V          |
|                       | Saturday- BAM Gym  | Lindsay Thurber Comprehensive High School |                   |                    | Saturday-BAM Gym   | <b>*</b>   |
| 7th Place             | 2:30 PM            | 4204 58th Street                          |                   |                    | 7:00 PM            |            |
|                       |                    | Red Deer, AB                              |                   |                    |                    |            |