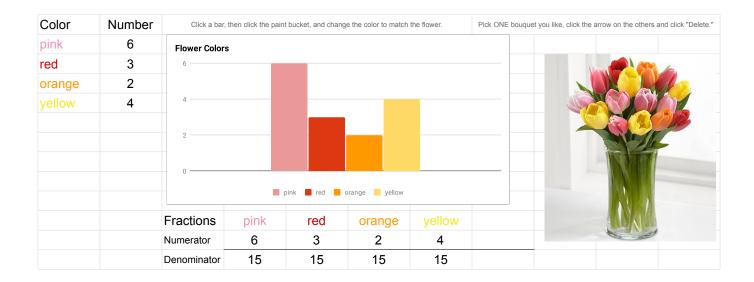

| Color | Number | Click a bar, then click the paint bucket, and change the color to match the flower. |                       |  | Pick O | Pick ONE bouquet you like, click the arrow on the others and click "Delete." |  |  |
|-------|--------|-------------------------------------------------------------------------------------|-----------------------|--|--------|------------------------------------------------------------------------------|--|--|
|       |        |                                                                                     |                       |  |        |                                                                              |  |  |
|       |        | Add a series to start                                                               |                       |  |        |                                                                              |  |  |
|       |        | visu                                                                                | visualizing your data |  |        |                                                                              |  |  |
|       |        |                                                                                     |                       |  |        |                                                                              |  |  |
|       |        | Fractions                                                                           |                       |  |        |                                                                              |  |  |
|       |        | Numerator                                                                           |                       |  |        |                                                                              |  |  |
|       |        | Denominator                                                                         | enominator            |  |        |                                                                              |  |  |