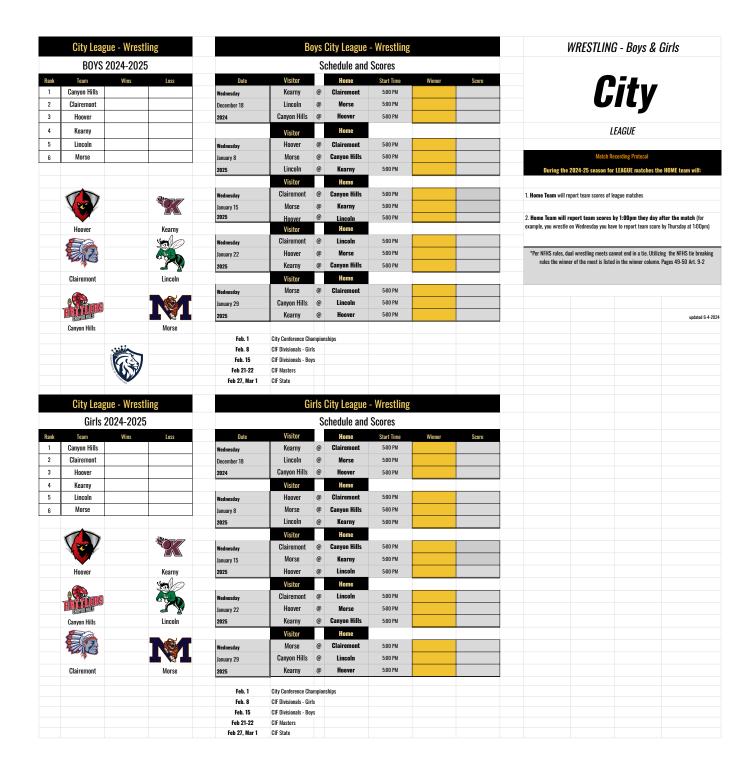

|      | Western Le    | ague - Wrestlir | ıg                    | Boys Western League - Wrestling |                                                 |        |                         |                    |          |       | WRESTLING - Boys & Girls |                        |                             |                                                        |
|------|---------------|-----------------|-----------------------|---------------------------------|-------------------------------------------------|--------|-------------------------|--------------------|----------|-------|--------------------------|------------------------|-----------------------------|--------------------------------------------------------|
|      | BOYS          | 2024-2025       |                       |                                 |                                                 | S      | chedule and             | Scores             |          |       |                          |                        |                             |                                                        |
| Rank | Team          | Wins            | Loss                  | Date                            | Visitor                                         |        | Home                    | Start Time         | Winner   | Score |                          |                        | - <b>L</b> -                | -4                                                     |
| 1    | Crawford      |                 |                       | Wednesday                       | Mira Mesa                                       | @      | Saints                  | 5:00 PM            |          |       |                          | NP                     | ste                         | rn –                                                   |
| 2    | Mira Mesa     |                 |                       | December 18                     |                                                 | @      | Scripps Ranch           | 5:00 PM            |          |       |                          |                        |                             |                                                        |
| 3    | Patrick Henry |                 |                       | 2024                            | Patrick Henry                                   | @      | Crawford                | 5:00 PM            |          |       |                          |                        |                             |                                                        |
| 4    | Saints        |                 |                       |                                 |                                                 |        | Home                    |                    |          |       |                          |                        | LEAGUE                      |                                                        |
| 5    | Scripps Ranch |                 |                       | Wednesday                       | Mira Mesa                                       | @      | Patrick Henry           | 5:00 PM            |          |       |                          |                        |                             |                                                        |
| 6    | Univ. City    |                 |                       | January 8                       | Univ. City                                      | @      | Crawford                | 5:00 PM            |          |       |                          | Match                  | Recording Protocal          |                                                        |
|      |               |                 |                       | 2025                            | Saints                                          | @      | Scripps Ranch           | 5:00 PM            |          |       | During the               | 2024-25 season f       | or LEAGUE matches t         | the HOME team will:                                    |
|      |               |                 |                       |                                 | Visitor                                         |        | Home                    |                    |          |       |                          |                        |                             |                                                        |
|      |               |                 | 4                     | Wednesday                       | Mira Mesa                                       | @      | Crawford                | 5:00 PM            |          |       | 1. Home Team will        | report team scores     | of league matches           |                                                        |
|      | MARAUDERS     | ·               | X                     | January 15                      | Saints                                          | @      | Univ. City              | 5:00 PM            |          |       |                          |                        |                             |                                                        |
|      |               |                 | $\boldsymbol{\wedge}$ | 2025                            | Scripps Ranch                                   | @      | Patrick Henry           | 5:00 PM            |          |       |                          |                        |                             | ay after the match (for<br>core by Thursday at 1:00pm) |
|      | Mira Mesa     |                 | Saints                |                                 |                                                 |        | Home                    |                    |          |       | example, you wieste      | on recuiesday you      | nave to report team so      | ore by mursuay at 1-00pm;                              |
|      |               |                 | CRIPES                | Wednesday                       | Scripps Ranch                                   |        | Mira Mesa               | 5:00 PM            |          |       |                          |                        |                             |                                                        |
|      | * *           |                 | RANCHO                | January 22                      | -                                               | @      | Univ. City              | 5:00 PM            |          |       |                          |                        |                             | izing the NFHS tie breaking<br>n. Pages 49-50 Art. 9-2 |
|      |               | 3               |                       | 2025                            | Crawford                                        | @      | Saints                  | 5:00 PM            |          |       | Tules the Winne          | er or the meet is list | .cu iii tile Willilei COIUM | III. I ages 40-00 AII. 5-2                             |
|      | Patrick Henry |                 | ripps Ranch           |                                 |                                                 |        | Home                    |                    |          |       |                          |                        |                             |                                                        |
|      |               | 4               |                       | Wednesday                       |                                                 | @      | Mira Mesa               | 5:00 PM            |          |       |                          |                        |                             |                                                        |
|      |               |                 |                       | January 29                      |                                                 | @      | Scripps Ranch           | 5:00 PM            |          |       |                          |                        |                             |                                                        |
|      |               |                 |                       | 2025                            | Saints                                          | @      | Patrick Henry           | 5:00 PM            |          |       |                          |                        |                             | updated 6-4-2024                                       |
|      | Crawford      | Uni             | iversity City         |                                 |                                                 |        |                         |                    |          |       |                          |                        |                             |                                                        |
|      |               | ملاد            |                       | Feb. 1<br>Feb. 8                | City Conference Cham<br>CIF Divisionals - Girls | ipion: | ships                   |                    |          |       |                          |                        |                             |                                                        |
|      |               |                 |                       | Feb. 15                         | CIF Divisionals - Boys                          |        |                         |                    |          |       |                          |                        |                             |                                                        |
|      |               |                 |                       | Feb 21-22                       | CIF Masters                                     |        |                         |                    |          |       |                          |                        |                             |                                                        |
|      |               |                 |                       | Feb 27, Mar 1                   | CIF State                                       |        |                         |                    |          |       |                          |                        |                             |                                                        |
|      | Western Le    | ague - Wrestlir | 1g                    |                                 | Girls                                           | W      | estern Leagu            | e - Wrestli        | 19       |       |                          |                        |                             |                                                        |
|      |               | 2024-2025       |                       |                                 |                                                 |        | chedule and             |                    | <u> </u> |       |                          |                        |                             |                                                        |
| Rank | Team          | Wins            | Loss                  | Date                            | Visitor                                         | Ì      | Home                    | Start Time         | Winner   | Score |                          |                        |                             |                                                        |
| 1    | Crawford      |                 |                       | Wednesday                       | Univ. City                                      | @      | Scripps Ranch           | 5:00 PM            |          |       |                          |                        |                             |                                                        |
| 2    | La Jolla      |                 |                       | December 18                     | Patrick Henry                                   | @      | Crawford                | 5:00 PM            |          |       |                          |                        |                             |                                                        |
| 3    | Mira Mesa     |                 |                       | 2024                            |                                                 |        |                         | 5:00 PM            |          |       |                          |                        |                             |                                                        |
| 4    | Patrick Henry |                 |                       |                                 |                                                 |        | Home                    |                    |          |       |                          |                        |                             |                                                        |
| 5    | Scripps Ranch |                 |                       | Wednesday                       |                                                 | @      | Patrick Henry           | 5:00 PM            |          |       |                          |                        |                             |                                                        |
|      |               |                 |                       | January 8                       | Univ. City                                      | @      | Crawford                | 5:00 PM            |          |       |                          |                        |                             |                                                        |
|      |               |                 | 4                     | 2025                            | 10.00                                           |        |                         | 5:00 PM            |          |       |                          |                        |                             |                                                        |
|      |               |                 |                       |                                 | Visitor                                         |        | Home                    |                    |          |       |                          |                        |                             |                                                        |
|      | MARAUDERS     | <b>~</b>        |                       | Wednesday                       |                                                 | @      | Crawford                | 5:00 PM            |          |       |                          |                        |                             |                                                        |
|      | <b>■ ▼</b> ■  |                 | 727                   | January 15                      | Scripps Ranch                                   | @      | Patrick Henry           | 5:00 PM            |          |       |                          |                        |                             |                                                        |
|      | Mira Mesa     |                 | La Jolla              | 2025                            |                                                 |        | Have                    | 5:00 PM            |          |       |                          |                        |                             |                                                        |
|      |               | Š               | CRIPPS                |                                 | Corinno Donak                                   | @      | Home<br>Mire Mass       | E-00 PM            |          |       |                          |                        |                             |                                                        |
|      |               |                 |                       | Wednesday                       | Scripps Ranch Patrick Henry                     |        | Mira Mesa<br>Univ. City | 5:00 PM<br>5:00 PM |          |       |                          |                        |                             |                                                        |
|      | Potriol: 11   |                 | rinna Dan-L           | January 22                      | raulick Henry                                   | w      | Oniv. Gity              |                    |          |       |                          |                        |                             |                                                        |
|      | Patrick Henry | 201             | ripps Ranch           | 2025                            |                                                 |        | Home                    | 5:00 PM            |          |       |                          |                        |                             |                                                        |
|      |               |                 |                       | Wednesday                       | Univ. City                                      | @      | Mira Mesa               | 5:00 PM            |          |       |                          |                        |                             |                                                        |
|      |               |                 |                       | January 29                      |                                                 |        | Scripps Ranch           | 5:00 PM            |          |       |                          |                        |                             |                                                        |
|      | Crawford      |                 |                       | 2025                            | Gramora                                         | -      | - Jrippo munon          | 5:00 PM            |          |       |                          |                        |                             |                                                        |
|      | Olumidia      |                 |                       | 2020                            |                                                 |        |                         |                    |          |       |                          |                        |                             |                                                        |
|      |               |                 |                       | Feb. 1                          | City Conference Cham                            | nion   | chine                   |                    |          |       |                          |                        |                             |                                                        |
|      |               |                 |                       | 160. 1                          |                                                 | pion   | silihs                  |                    |          |       |                          |                        |                             |                                                        |
|      |               |                 |                       | Feb. 8                          | CIF Divisionals - Girls                         | pion   | siiips                  |                    |          |       |                          |                        |                             |                                                        |
|      |               |                 |                       |                                 |                                                 | pion   | sinps                   |                    |          |       |                          |                        |                             |                                                        |