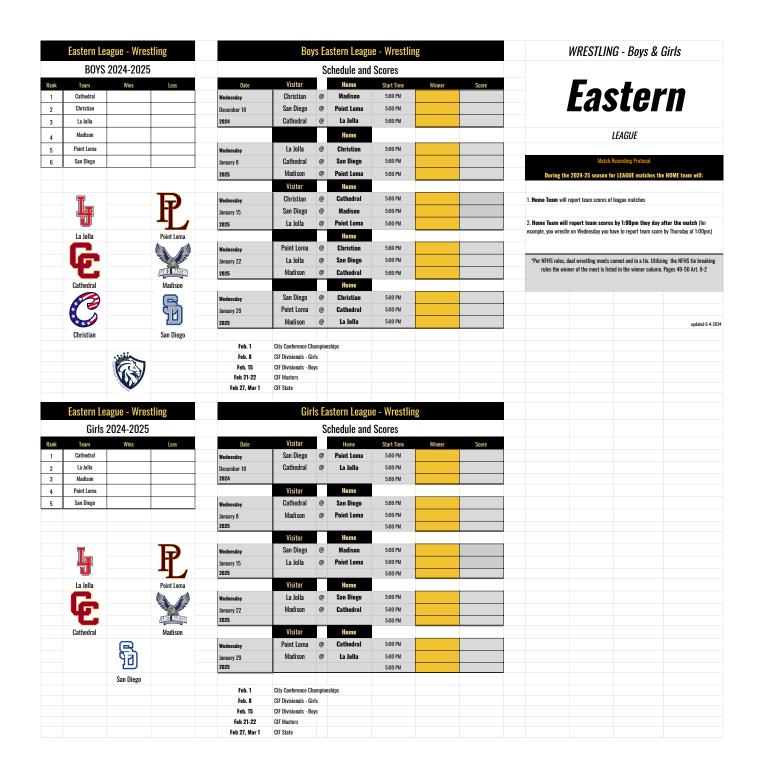

|      | Western Le    | ague - Wrestlir | ıg                    | Boys Western League - Wrestling |                                                 |        |                         |                    |          |       | WRESTLING - Boys & Girls |                        |                             |                                                        |
|------|---------------|-----------------|-----------------------|---------------------------------|-------------------------------------------------|--------|-------------------------|--------------------|----------|-------|--------------------------|------------------------|-----------------------------|--------------------------------------------------------|
|      | BOYS          | 2024-2025       |                       |                                 |                                                 | S      | chedule and             | Scores             |          |       |                          |                        |                             |                                                        |
| Rank | Team          | Wins            | Loss                  | Date                            | Visitor                                         |        | Home                    | Start Time         | Winner   | Score |                          |                        | - <b>L</b> -                | -4                                                     |
| 1    | Crawford      |                 |                       | Wednesday                       | Mira Mesa                                       | @      | Saints                  | 5:00 PM            |          |       |                          | NP                     | ste                         | rn –                                                   |
| 2    | Mira Mesa     |                 |                       | December 18                     |                                                 | @      | Scripps Ranch           | 5:00 PM            |          |       |                          |                        |                             |                                                        |
| 3    | Patrick Henry |                 |                       | 2024                            | Patrick Henry                                   | @      | Crawford                | 5:00 PM            |          |       |                          |                        |                             |                                                        |
| 4    | Saints        |                 |                       |                                 |                                                 |        | Home                    |                    |          |       |                          |                        | LEAGUE                      |                                                        |
| 5    | Scripps Ranch |                 |                       | Wednesday                       | Mira Mesa                                       | @      | Patrick Henry           | 5:00 PM            |          |       |                          |                        |                             |                                                        |
| 6    | Univ. City    |                 |                       | January 8                       | Univ. City                                      | @      | Crawford                | 5:00 PM            |          |       |                          | Match                  | Recording Protocal          |                                                        |
|      |               |                 |                       | 2025                            | Saints                                          | @      | Scripps Ranch           | 5:00 PM            |          |       | During the               | 2024-25 season f       | or LEAGUE matches t         | the HOME team will:                                    |
|      |               |                 |                       |                                 | Visitor                                         |        | Home                    |                    |          |       |                          |                        |                             |                                                        |
|      |               |                 | 4                     | Wednesday                       | Mira Mesa                                       | @      | Crawford                | 5:00 PM            |          |       | 1. Home Team will        | report team scores     | of league matches           |                                                        |
|      | MARAUDERS     | ·               | X                     | January 15                      | Saints                                          | @      | Univ. City              | 5:00 PM            |          |       |                          |                        |                             |                                                        |
|      |               |                 | $\boldsymbol{\wedge}$ | 2025                            | Scripps Ranch                                   | @      | Patrick Henry           | 5:00 PM            |          |       |                          |                        |                             | ay after the match (for<br>core by Thursday at 1:00pm) |
|      | Mira Mesa     |                 | Saints                |                                 |                                                 |        | Home                    |                    |          |       | example, you wieste      | on recuiesday you      | nave to report team so      | ore by mursuay at 1-00pm;                              |
|      |               |                 | CRIPES                | Wednesday                       | Scripps Ranch                                   |        | Mira Mesa               | 5:00 PM            |          |       |                          |                        |                             |                                                        |
|      | * *           |                 | RANCHO                | January 22                      | -                                               | @      | Univ. City              | 5:00 PM            |          |       |                          |                        |                             | izing the NFHS tie breaking<br>n. Pages 49-50 Art. 9-2 |
|      |               | 3               |                       | 2025                            | Crawford                                        | @      | Saints                  | 5:00 PM            |          |       | Tules the Winne          | er or the meet is list | .cu iii tile Willilei COIUM | III. I ages 40-00 AII. 5-2                             |
|      | Patrick Henry |                 | ripps Ranch           |                                 |                                                 |        | Home                    |                    |          |       |                          |                        |                             |                                                        |
|      |               | 4               |                       | Wednesday                       |                                                 | @      | Mira Mesa               | 5:00 PM            |          |       |                          |                        |                             |                                                        |
|      |               |                 |                       | January 29                      |                                                 | @      | Scripps Ranch           | 5:00 PM            |          |       |                          |                        |                             |                                                        |
|      |               |                 |                       | 2025                            | Saints                                          | @      | Patrick Henry           | 5:00 PM            |          |       |                          |                        |                             | updated 6-4-2024                                       |
|      | Crawford      | Uni             | iversity City         |                                 |                                                 |        |                         |                    |          |       |                          |                        |                             |                                                        |
|      |               | ملاد            |                       | Feb. 1<br>Feb. 8                | City Conference Cham<br>CIF Divisionals - Girls | ipion: | ships                   |                    |          |       |                          |                        |                             |                                                        |
|      |               |                 |                       | Feb. 15                         | CIF Divisionals - Boys                          |        |                         |                    |          |       |                          |                        |                             |                                                        |
|      |               |                 |                       | Feb 21-22                       | CIF Masters                                     |        |                         |                    |          |       |                          |                        |                             |                                                        |
|      |               |                 |                       | Feb 27, Mar 1                   | CIF State                                       |        |                         |                    |          |       |                          |                        |                             |                                                        |
|      | Western Le    | ague - Wrestlir | 1g                    |                                 | Girls                                           | W      | estern Leagu            | e - Wrestli        | 19       |       |                          |                        |                             |                                                        |
|      |               | 2024-2025       |                       |                                 |                                                 |        | chedule and             |                    | <u> </u> |       |                          |                        |                             |                                                        |
| Rank | Team          | Wins            | Loss                  | Date                            | Visitor                                         | Ì      | Home                    | Start Time         | Winner   | Score |                          |                        |                             |                                                        |
| 1    | Crawford      |                 |                       | Wednesday                       | Univ. City                                      | @      | Scripps Ranch           | 5:00 PM            |          |       |                          |                        |                             |                                                        |
| 2    | La Jolla      |                 |                       | December 18                     | Patrick Henry                                   | @      | Crawford                | 5:00 PM            |          |       |                          |                        |                             |                                                        |
| 3    | Mira Mesa     |                 |                       | 2024                            |                                                 |        |                         | 5:00 PM            |          |       |                          |                        |                             |                                                        |
| 4    | Patrick Henry |                 |                       |                                 |                                                 |        | Home                    |                    |          |       |                          |                        |                             |                                                        |
| 5    | Scripps Ranch |                 |                       | Wednesday                       |                                                 | @      | Patrick Henry           | 5:00 PM            |          |       |                          |                        |                             |                                                        |
|      |               |                 |                       | January 8                       | Univ. City                                      | @      | Crawford                | 5:00 PM            |          |       |                          |                        |                             |                                                        |
|      |               |                 | 4                     | 2025                            | 10.00                                           |        |                         | 5:00 PM            |          |       |                          |                        |                             |                                                        |
|      |               |                 |                       |                                 | Visitor                                         |        | Home                    |                    |          |       |                          |                        |                             |                                                        |
|      | MARAUDERS     | <b>~</b>        |                       | Wednesday                       |                                                 | @      | Crawford                | 5:00 PM            |          |       |                          |                        |                             |                                                        |
|      | <b>■ ▼</b> ■  |                 | 727                   | January 15                      | Scripps Ranch                                   | @      | Patrick Henry           | 5:00 PM            |          |       |                          |                        |                             |                                                        |
|      | Mira Mesa     |                 | La Jolla              | 2025                            |                                                 |        | Have                    | 5:00 PM            |          |       |                          |                        |                             |                                                        |
|      |               | Š               | CRIPPS                |                                 | Corinno Donak                                   | @      | Home<br>Mire Mass       | E-00 PM            |          |       |                          |                        |                             |                                                        |
|      |               |                 |                       | Wednesday                       | Scripps Ranch Patrick Henry                     |        | Mira Mesa<br>Univ. City | 5:00 PM<br>5:00 PM |          |       |                          |                        |                             |                                                        |
|      | Potriol: 11   |                 | rinna Dan-L           | January 22                      | raulick Henry                                   | w      | Oniv. Gity              |                    |          |       |                          |                        |                             |                                                        |
|      | Patrick Henry | 201             | ripps Ranch           | 2025                            |                                                 |        | Home                    | 5:00 PM            |          |       |                          |                        |                             |                                                        |
|      |               |                 |                       | Wednesday                       | Univ. City                                      | @      | Mira Mesa               | 5:00 PM            |          |       |                          |                        |                             |                                                        |
|      |               |                 |                       | January 29                      |                                                 |        | Scripps Ranch           | 5:00 PM            |          |       |                          |                        |                             |                                                        |
|      | Crawford      |                 |                       | 2025                            | Gramora                                         | -      | - Jrippo munon          | 5:00 PM            |          |       |                          |                        |                             |                                                        |
|      | Olumidia      |                 |                       | 2020                            |                                                 |        |                         |                    |          |       |                          |                        |                             |                                                        |
|      |               |                 |                       | Feb. 1                          | City Conference Cham                            | nion   | chine                   |                    |          |       |                          |                        |                             |                                                        |
|      |               |                 |                       | 160. 1                          |                                                 | pion   | silihs                  |                    |          |       |                          |                        |                             |                                                        |
|      |               |                 |                       | Feb. 8                          | CIF Divisionals - Girls                         | pion   | siiips                  |                    |          |       |                          |                        |                             |                                                        |
|      |               |                 |                       |                                 |                                                 | pion   | sinps                   |                    |          |       |                          |                        |                             |                                                        |