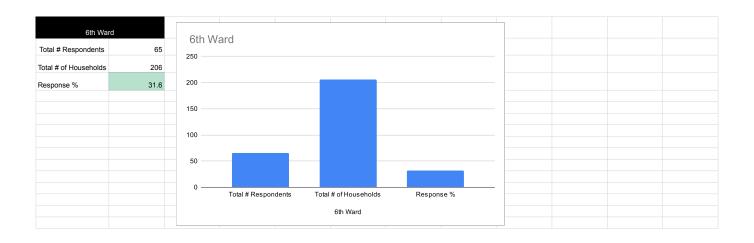

| No generation capability                                                                 | 27 |  |  |
|------------------------------------------------------------------------------------------|----|--|--|
| Gasoline, propane, or natural gas generator with at least 2500 watt capacity             | 32 |  |  |
| I have solar panels on my roof but no battery storage                                    | 5  |  |  |
| Solar generator with solar panels capable of keeping at least a refrigerator operational | 2  |  |  |
|                                                                                          |    |  |  |
|                                                                                          |    |  |  |









| No Alternative Cooking Equipment Gas stove which uses