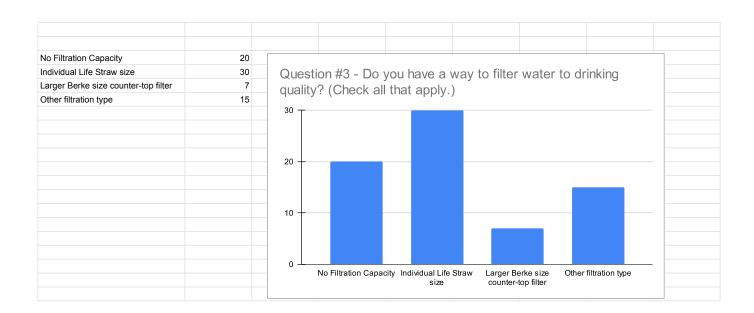

| No generation capability                                                                 | 27 |  |  |
|------------------------------------------------------------------------------------------|----|--|--|
| Gasoline, propane, or natural gas generator with at least 2500 watt capacity             | 32 |  |  |
| I have solar panels on my roof but no battery storage                                    | 5  |  |  |
| Solar generator with solar panels capable of keeping at least a refrigerator operational | 2  |  |  |
|                                                                                          |    |  |  |
|                                                                                          |    |  |  |









| No Alternative Cooking Equipment Gas stove which uses sma