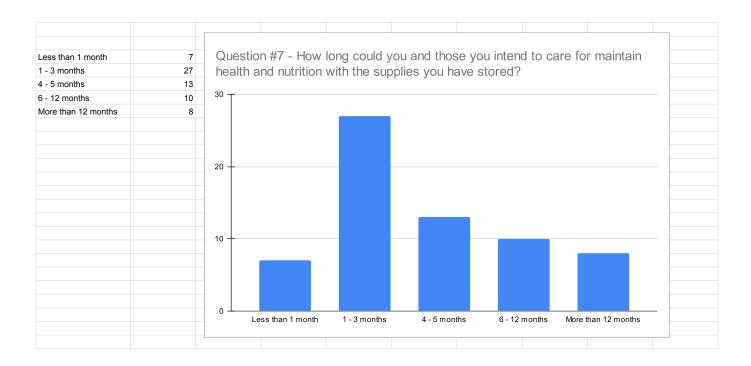

| No generation capability                                                                 | 27 |  |  |
|------------------------------------------------------------------------------------------|----|--|--|
| Gasoline, propane, or natural gas generator with at least 2500 watt capacity             | 32 |  |  |
| I have solar panels on my roof but no battery storage                                    | 5  |  |  |
| Solar generator with solar panels capable of keeping at least a refrigerator operational | 2  |  |  |
|                                                                                          |    |  |  |
|                                                                                          |    |  |  |









| No Alternative Cooking Equipment Gas stove which uses small compressed gas bottles Propane gas stove or BBQ grill | 5<br>31<br>55 | Question # 8 - Do you have an alternate method of cooking if the utilities were out? (Check all that apply.)                                           |  |  |  |
|-------------------------------------------------------------------------------------------------------------------|---------------|--------------------------------------------------------------------------------------------------------------------------------------------------------|--|--|--|
| Wood stove such as a rocket stove or other type                                                                   | 19            | 40