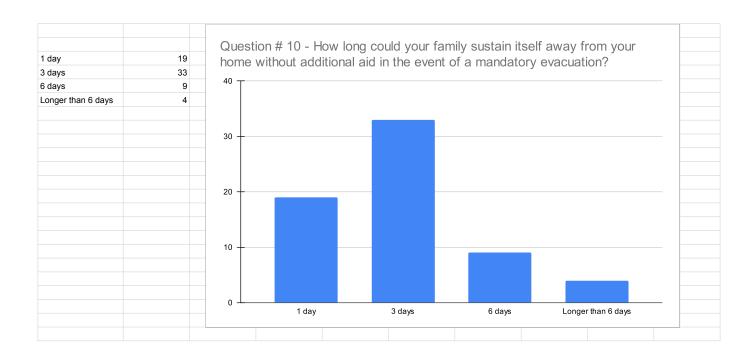

| No Alternative Cooking Equipment Gas stove which uses small compressed gas bottles Propane gas stove or BBQ grill | 5<br>31<br>55 | Question # 8 - Do you have an alternate method of cooking if the utilities were out? (Check all that apply.)                                           |  |  |  |
|-------------------------------------------------------------------------------------------------------------------|---------------|--------------------------------------------------------------------------------------------------------------------------------------------------------|--|--|--|
| Wood stove such as a rocket stove or other type                                                                   | 19            | 40                                                                                                                                                     |  |  |  |
|                                                                                                                   |               | 20                                                                                                                                                     |  |  |  |
|                                                                                                                   |               | No Alternative Gas stove which Propane gas stove Wood stove such as Cooking Equipment uses small or BBQ grill a rocket stove or compressed gas bottles |  |  |  |