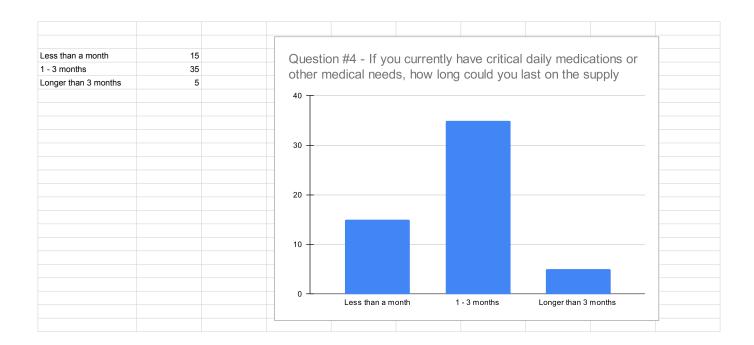

| No generation capability                                                                 | 27 |  |  |
|------------------------------------------------------------------------------------------|----|--|--|
| Gasoline, propane, or natural gas generator with at least 2500 watt capacity             | 32 |  |  |
| I have solar panels on my roof but no battery storage                                    | 5  |  |  |
| Solar generator with solar panels capable of keeping at least a refrigerator operational | 2  |  |  |
|                                                                                          |    |  |  |
|                                                                                          |    |  |  |









| No Alternative Cooking Equipment Gas stove which uses small