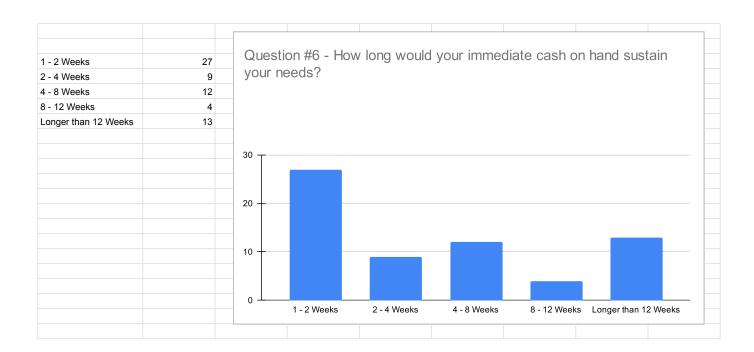

| No generation capability                                                                 | 27 |  |  |
|------------------------------------------------------------------------------------------|----|--|--|
| Gasoline, propane, or natural gas generator with at least 2500 watt capacity             | 32 |  |  |
| I have solar panels on my roof but no battery storage                                    | 5  |  |  |
| Solar generator with solar panels capable of keeping at least a refrigerator operational | 2  |  |  |
|                                                                                          |    |  |  |
|                                                                                          |    |  |  |









| No Alternative Cooking Equipment Gas stove which uses small compressed gas bottles Propane gas stove or BBQ grill | 5<br>31<br>55 | Question # 8 - Do you have an alternate method of cooking if the utilities were out? (Check all that apply.)                                           |  |  |  |
|-------------------------------------------------------------------------------------------------------------------|---------------|--------------------------------------------------------------------------------------------------------------------------------------------------------|--|--|--|
| Wood stove such as a rocket stove or other type                                                                   | 19            | 40