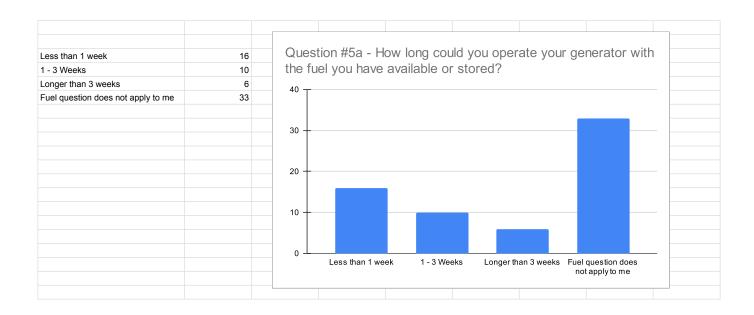

| No generation capability                                                                 | 27 |  |  |
|------------------------------------------------------------------------------------------|----|--|--|
| Gasoline, propane, or natural gas generator with at least 2500 watt capacity             | 32 |  |  |
| I have solar panels on my roof but no battery storage                                    | 5  |  |  |
| Solar generator with solar panels capable of keeping at least a refrigerator operational | 2  |  |  |
|                                                                                          |    |  |  |
|                                                                                          |    |  |  |









| No Alternative Cooking Equipment Gas stove which uses small compressed gas bottles Propane gas stove or BBQ grill | 5<br>31<br>55 | Question # 8 - Do you have an alternate method of cooking if the utilities were out? (Check all that apply.)                                           |  |  |  |
|-------------------------------------------------------------------------------------------------------------------|---------------|--------------------------------------------------------------------------------------------------------------------------------------------------------|--|--|--|
| Wood stove such as a rocket stove or other type                                                                   | 19            | 40