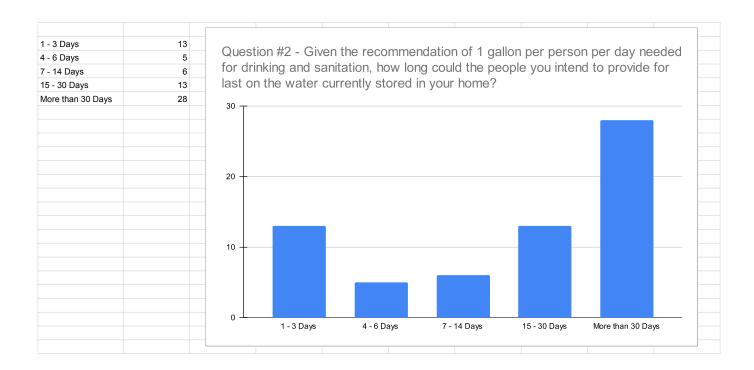

| No generation capability                                                                 | 27 |  |  |
|------------------------------------------------------------------------------------------|----|--|--|
| Gasoline, propane, or natural gas generator with at least 2500 watt capacity             | 32 |  |  |
| I have solar panels on my roof but no battery storage                                    | 5  |  |  |
| Solar generator with solar panels capable of keeping at least a refrigerator operational | 2  |  |  |
|                                                                                          |    |  |  |
|                                                                                          |    |  |  |









| No Alternative Cooking Equipment Gas stove which uses s