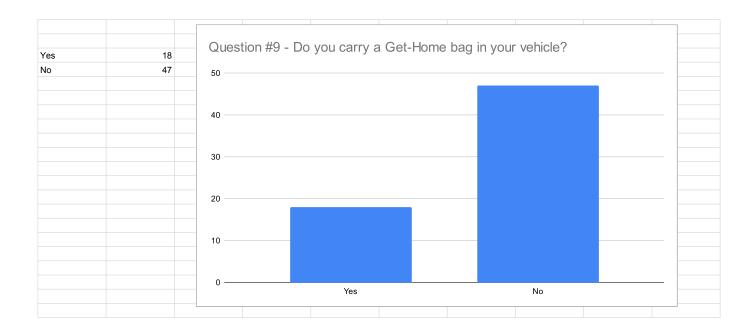

| No generation capability                                                                 | 27 |  |  |
|------------------------------------------------------------------------------------------|----|--|--|
| Gasoline, propane, or natural gas generator with at least 2500 watt capacity             | 32 |  |  |
| I have solar panels on my roof but no battery storage                                    | 5  |  |  |
| Solar generator with solar panels capable of keeping at least a refrigerator operational | 2  |  |  |
|                                                                                          |    |  |  |
|                                                                                          |    |  |  |