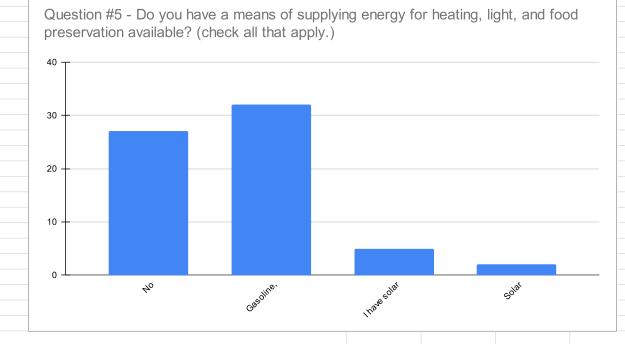

| No generation capability                                                                 | 27 |  |  |
|------------------------------------------------------------------------------------------|----|--|--|
| Gasoline, propane, or natural gas generator with at least 2500 watt capacity             | 32 |  |  |
| I have solar panels on my roof but no battery storage                                    | 5  |  |  |
| Solar generator with solar panels capable of keeping at least a refrigerator operational | 2  |  |  |
|                                                                                          |    |  |  |
|                                                                                          |    |  |  |