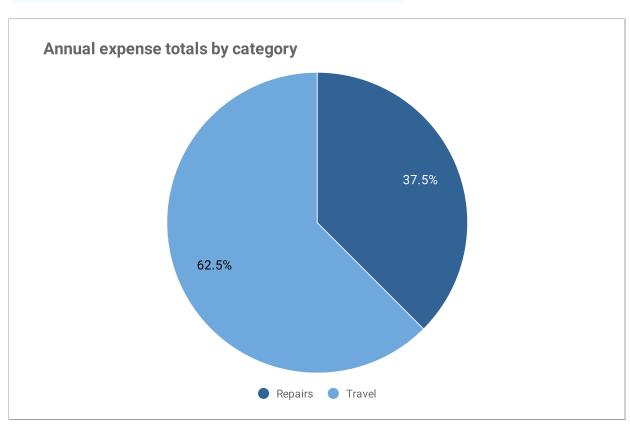

### 3 Highest Expenses YTD

| Travel  | 250.00 |
|---------|--------|
| Repairs | 150.00 |

Advertising 0.00