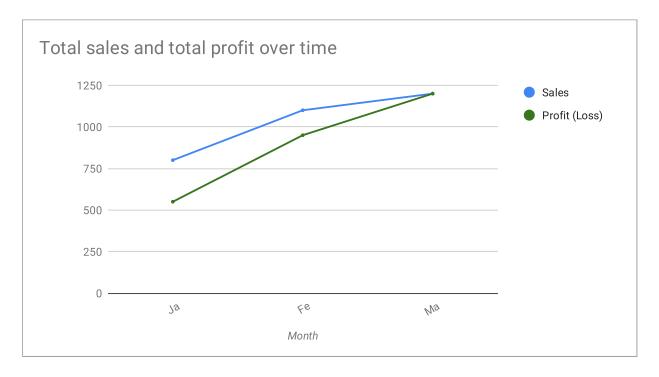

## **Dashboard**

Automatically updated based on data in the "Transactions" sheet.

**Sales YTD** 3,100.00

### Total Profit (Loss) YTD 2,700.00

| Month | Sales | Profit (Loss) |
|-------|-------|---------------|
| Jan   | 800   | 550           |
| Feb   | 1,100 | 950           |
| Mar   | 1,200 | 1,200         |
| Apr   | -     | -             |
| May   | -     | -             |
| Jun   | -     | -             |
| Jul   | -     | -             |
| Aug   | -     | -             |
| Sep   | -     | -             |
| Oct   | -     | -             |
| Nov   | -     | -             |
| Dec   | -     | -             |