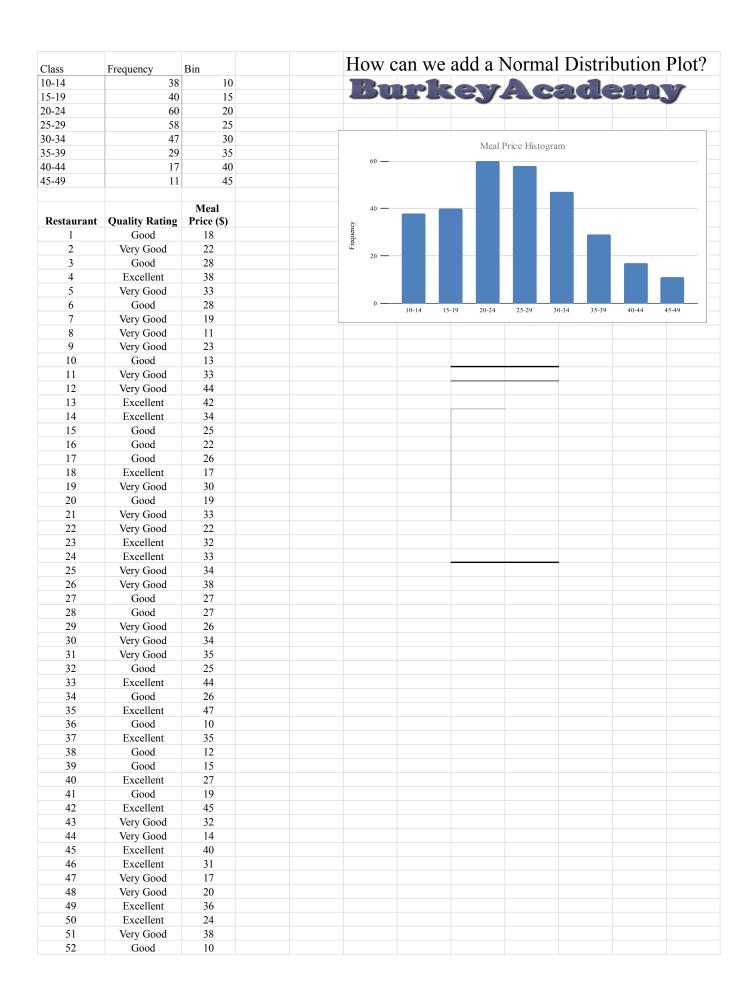

270 | Very Good | 33 |
| 271 | Excellent | 48 |
| 272 | Very Good | 33 |
| 273 | Very Good | 25 |
| 274 | Very Good | 34 |
| 275 | Very Good | 20 |
| 276 | Excellent | 36 |
| 277 | Excellent | 40 |
| 278 | Good      | 13 |
| 279 | Very Good | 12 |
| 280 | Very Good | 27 |
| 281 | Very Good | 20 |
| 282 | Excellent | 30 |
| 283 | Good      | 29 |
| 284 | Very Good | 22 |
| 285 | Good      | 27 |
| 286 | Very Good | 20 |
| 287 | Excellent | 37 |
| 288 | Very Good | 27 |
| 289 | Good      | 23 |
| 290 | Good      | 16 |
| 291 | Very Good | 23 |
| 292 | Very Good | 24 |
| 293 | Excellent | 45 |
| 294 | Good      | 14 |
| 295 | Good      | 18 |
| 296 | Good      | 17 |
| 297 | Good      | 16 |
| 298 | Good      | 15 |
| 299 | Very Good | 38 |
| 300 | Very Good | 31 |
|     | •         |    |



| 53  | Very Good | 10 |  |  |  |   |
|-----|-----------|----|--|--|--|---|
| 54  | Excellent | 21 |  |  |  |   |
|     |           |    |  |  |  |   |
| 55  | Very Good | 34 |  |  |  |   |
| 56  | Very Good | 31 |  |  |  |   |
|     |           |    |  |  |  |   |
| 57  | Excellent | 25 |  |  |  |   |
| 58  | Good      | 22 |  |  |  |   |
| 59  | Very Good | 28 |  |  |  |   |
|     |           |    |  |  |  |   |
| 60  | Good      | 10 |  |  |  |   |
| 61  | Very Good | 27 |  |  |  |   |
|     |           |    |  |  |  |   |
| 62  | Excellent | 41 |  |  |  |   |
| 63  | Very Good | 35 |  |  |  |   |
| 64  | Good      | 11 |  |  |  |   |
|     |           |    |  |  |  |   |
| 65  | Good      | 18 |  |  |  |   |
| 66  | Excellent | 40 |  |  |  |   |
| 67  | Very Good | 48 |  |  |  |   |