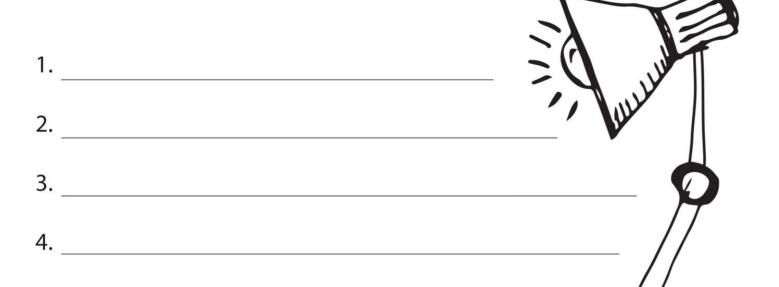

#### **Shine a Light on YOUR Signature Strengths!**

List your 5 Signature Strengths below and then answer the reflection questions.