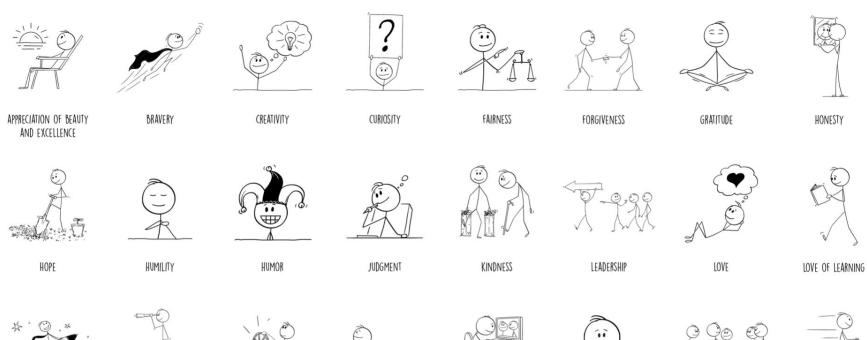

### What are Your Top Character Strengths?

| Appreciation of Beauty & Excellence | Hope             | Perseverance        |
|-------------------------------------|------------------|---------------------|
| Bravery                             | Humility         | Perspective         |
| Creativity                          | Humor            | Prudence            |
| Curiosity                           | Judgment         | Self-Regulation     |
| Fairness                            | Kindness         | Social Intelligence |
| Forgiveness                         | Leadership       | Spirituality        |
| Gratitude                           | Love             | Teamwork            |
| Honesty                             | Love of Learning | Zest                |

#### THE 24 CHARACTER STRENGTHS

PERSEVERANCE

PERSPECTIVE

PRUDENCE

SELF-REGULATION

SPIRITUALITY

TEAMWORK

ZEST