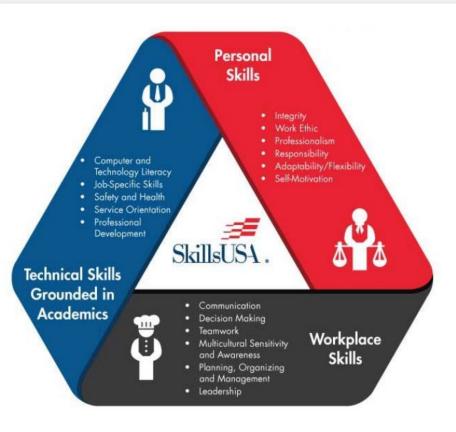

### SkillsUSA Framework

The SkillsUSA Framework illustrates how students fulfill the mission of the organization "to empower members to become world-class workers, leaders and responsible American citizens."

#### PERSONAL SKILLS

Integrity Work Ethic Professionalism Responsibility Adaptability/Flexibility

Self-Motivation

TECHNICAL SKILLS GROUNDED IN ACADEMICS

Computer and Technology Literacy Job-Specific Skills Safety and Health Service Orientation Professional Development

#### WORKPLACE SKILLS

Communication Decision Making Teamwork Multicultural Sensitivity and Awareness Planning, Organizing and Management Leadership

**LEARN MORE** 