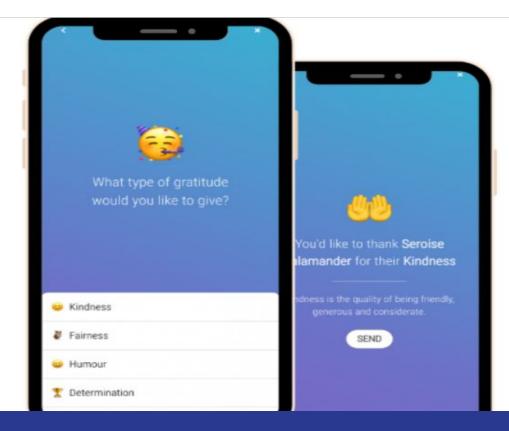

voice heard and give us your opinion on your experience at school.

# What information are we collecting & who is going to see it?

We are collecting two kinds of information:

Identified - how you are feeling?

Anonymous - what you think about school?

#### Identified Information - How you are feeling?

With each check-in, you will be asked 'How you are feeling?'

This question is asked every week and is 'identified' ie. your identity will be attached to your response.

This is important if you need to ask for help.

You will have the option to ask for help from your Dean or other staff members.



#### **Anonymous Information**

The remaining questions are all anonymous.

The school will not be able to see your identity.

An example question



### You can also show gratitude to others



#### What next

- This week you will receive a welcome email.
- You will get a reminder each Tuesday to complete the PULSE wellbeing check in.
- There will also be a reminder email that will go out xxxxx to those students who haven't checked in earlier in the week.

#### How to access

- Via the email you are sent
- Through the app

Apple: <a href="https://apps.apple.com/nz/app/ei-pulse/id1524443267">https://apps.apple.com/nz/app/ei-pulse/id1524443267</a>

Android: <a href="https://play.google.com/store/apps/details?id=com.educatorimpact.pulse">https://play.google.com/store/apps/details?id=com.educatorimpact.pulse</a>

#### The ID / Pin number to activate is 327452

 Via the generic Pulse link for the Carmel College: <a href="https://pulse.educatorimpact.com/o/327452">https://pulse.educa