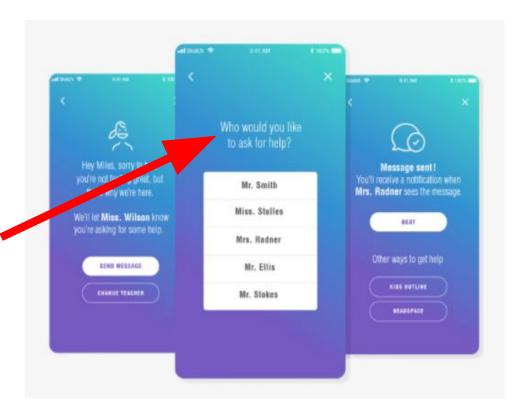

#### Identified Information - How you are feeling?

With each check-in, you will be asked 'How you are feeling?'

This question is asked every week and is 'identified' ie. your identity will be attached to your response.

This is important if you need to ask for help.

You will have the option to ask for help from your Dean or other staff members.