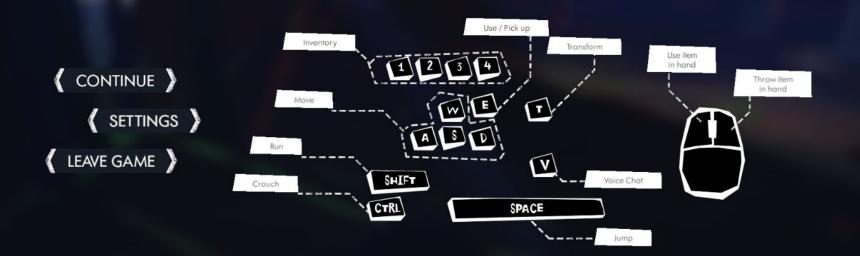

# Play as a Child

- Find all keys;
- Open the basement door;
- Use RMB to throw items;
- Hit the neighbor by throwing items;
- Get to the basement to Win.

## Play as a Neighbor

- Press T to transform;
- Grab the child by pressing F;
- Use Radar by pressing 3;
- Catch all kids to Win.