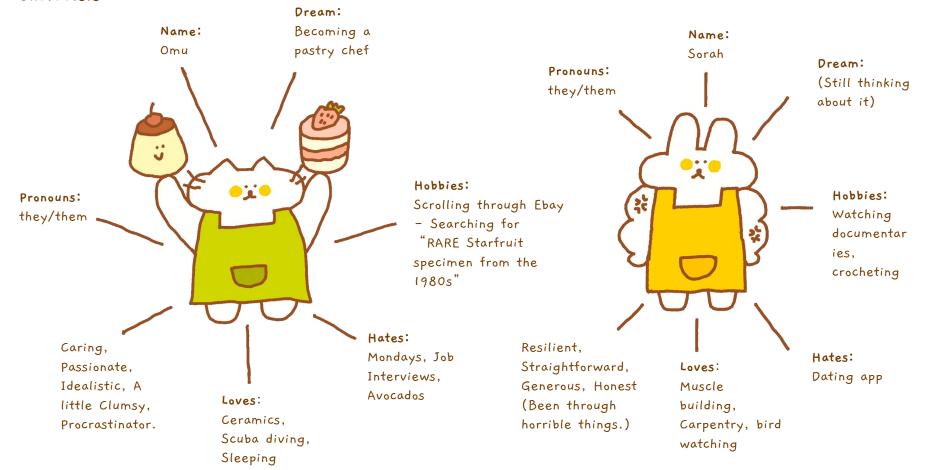

#### Omu

Favorite Dessert: strawberry shortcake

Go-to-Fashion: green apron

Occupation: pastry chef

**Personality**: caring, passionate, a little clumsy, procrastinator...

Loves: ceramics, Scuba diving, Sleeping...

Hates: mondays, Job Interviews,

Avocados...

Hobbies: scrolling through eBay -Searching for "RARE Starfruit specimen from the 2020s."

### Sorah

Favorite Dessert: chocolate lava cake
Go-to-Fashion: muscle Tank top
Occupation: pastry shop owner
Personality: resilient, straightforward,
generous, honest

Loves: muscle building, carpentry Hates: dating app

Hobbies: watching documentaries,

crocheting