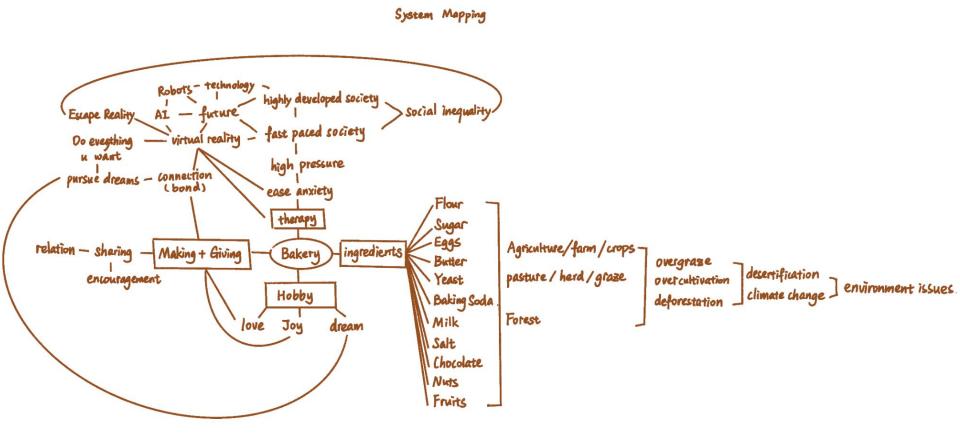

## Topic:

☆ The topic we chose is Bakery

The sub-topics are Environmental Issues, Love of Nature, Joy, Dream (pursue dreams), Bonds (relationship), Making + Giving, Virtual Reality, Highly developed cities/society (Cyberpunk), etc.

☆ These sub-topics may sound unrelated and detached, but I will explain them all with the system map and our (undecided) storyboard.

Hates: Cleaning up brushes and color palettes

after painting.

**Hobbies**: making their own paint from natural materials.

System Map:

https://drive.google.com/file/d/IQSJiYs4jRmZk9uS5JMjuBKOocNBeM29I/view?usp=sharing

Q. what are some actors/participants in the system?

People relationship / bond is a big part in this project.
What are some characters and how they interact with each other?

chief of village baker farmer hen

customers
land lord Bakery villager
factory owner

merchant store owner

# Research Questions Part I:

- \$\precedent \text{Environmental Issues}\$
  - A How do overgrazing and overcultivation contribute to climate change?
- What does the future hold? With global temperatures increasing by I degree every year and deforestation and desertification worsening, what challenges are we facing? What kind of future are we going to live in?
- ☆ Bakery
  - ☆ What are some common ingredients used in baking?
  - the How are breads, cakes, puddings, jellies, and other baked goods made?
- ☆ Easing Anxiety
  - A How does baking help to ease anxiety?
  - \$\frac{1}{\pi}\$ In what ways does baking bring joy to people?
  - \$\prims\$ Is sharing and bonding with others a part of the baking experience?

## Research Questions Part II:

☆ Highly Developed Society

A Highly Developed Technology

Artificial intelligence, and concrete cities?

☆ Will we turn to virtual reality to find peace and escape reality in
the future?

 $\not \square$  In this fast-paced society, will virtual reality become a means of escape?

A High Pressure and Difficulty Connecting with Others

 $\Rightarrow$  It is becoming increasingly difficult to form connections with others.

The Can virtual reality be a potential solution to this problem?

☆ Pressure drives people to virtual reality, where it can heal them
and prepare them to return to the real world.

\$\prim \text{Is it possible to pursue one's dreams in a virtual world?}