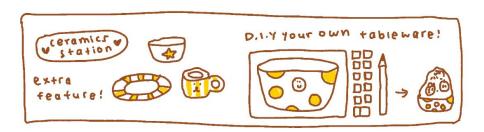

## @ MAKE THEM!

#### Omu

Favorite Dessert: strawberry shortcake

Go-to-Fashion: green apron

Occupation: pastry chef

**Personality**: caring, passionate, a little clumsy, procrastinator...

Loves: ceramics, Scuba diving, Sleeping...

#### Hazel

bitxh face."

Favorite Dessert: mont blanc

Go-to-Fashion: mini handbag

Occupation: kitchenware store

Personality: elegant, diligent

Loves: hoarding, bird-watching, coffee

Hates: "When people say I have a resting