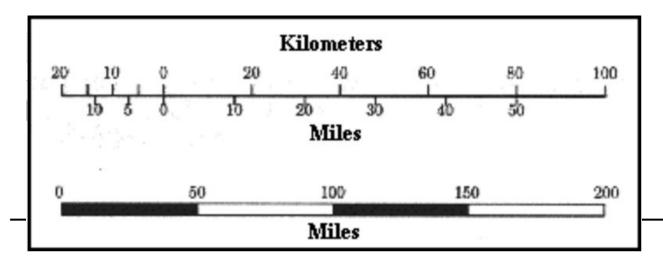

## Map Scale and Outbreak

Can maps tell us distances accurately?

#### Map Scale:

- Tells you how to read the <u>distances</u> on the map
  - Example
    - An <u>inch on a map</u> may equal 10 miles