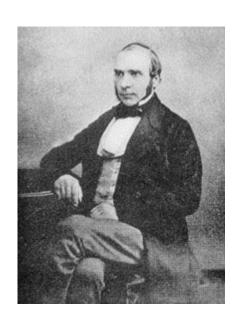

#### **Thematic Maps:**

- This map is an example of a <u>thematic map</u>
  - It is a map that presents information related to only one <u>theme or topic</u>
- John Snow was a doctor in England and created this map to solve the <u>mystery of the cholera</u> outbreak in 1854