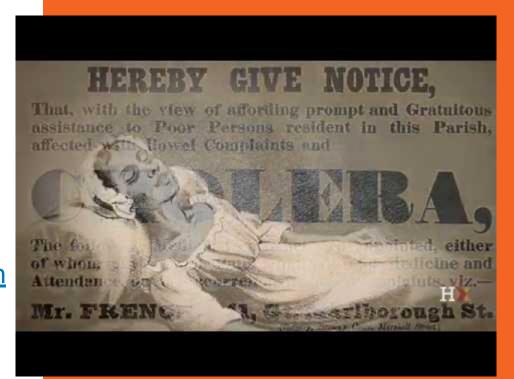

#### **Thematic Maps:**

- This map is an example of a <u>thematic map</u>
  - It is a map that presents information related to only one <u>theme or topic</u>
- John Snow was a doctor in England and created this map to solve the <u>mystery of the cholera</u> outbreak in 1854