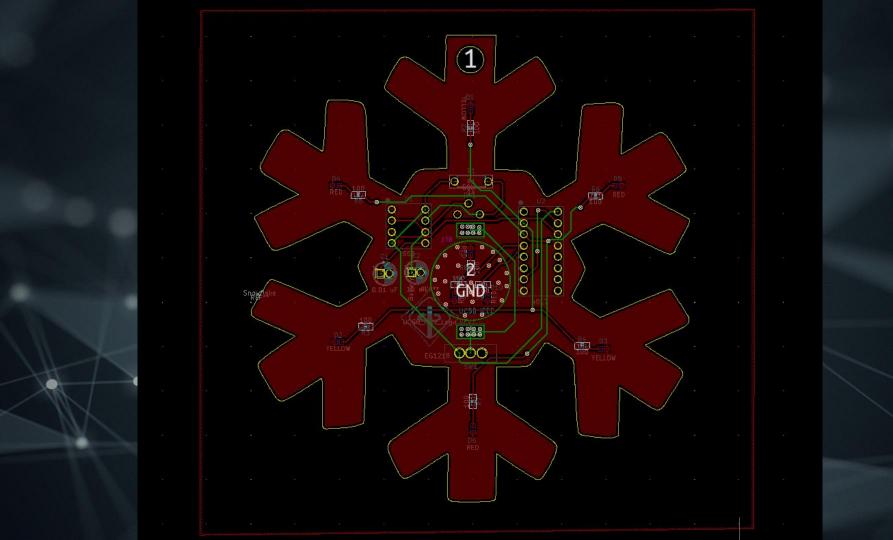

## Today

- Continuing KICAD and features walkthrough
  - PCB Layout
    - Placing traces and components
    - Via usage
    - Fill zones
    - Board outlines
    - Importing images as silkscreen
  - Ordering PCB boards from a manufacturer (JLCPCB)