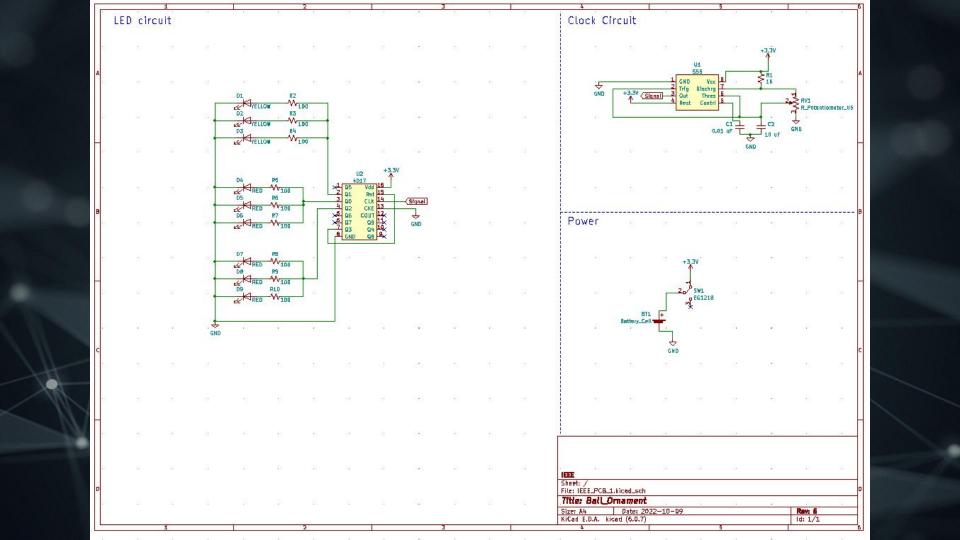

## List of parts and respective datasheets

- 5mm 20mA LED https://www.digikey.com/en/products/detail/creeled-inc/C503B-BAS-CY0C0461/1922943
  - Datasheet should be the same for different colors (from same manufacturer and model)
- SMD 5mA LEDs https://www.digikey.com/en/products/detail/inolux/IN-S63AT5UW/7604931
- 100 Ohm Resistors <a href="https://www.digikey.com/en/products/detail/yageo/AC0603FR-10100RL/14286596">https://www.digikey.com/en/products/detail/yageo/AC0603FR-10100RL/14286596</a>
- 4017 IC https://www.digikey.com/en/products/detail/texas-instruments/CD4017BE/67253
- 555 IC https://www.digikey.com/en/products/detail/texas-instruments/SE555P/380221
- 1k Ohm Resistor <a href="https://www.digikey.com/en/products/detail/yageo/CFR50SJT-52-1K/9099728">https://www.digikey.com/en/products/detail/yageo/CFR50SJT-52-1K/9099728</a>
- 5k Ohm Potentiometer <a href="https://www.digikey.com/en/products/detail/nidec-copal-electronics/CT6EP502/738314">https://www.digikey.com/en/products/detail/nidec-copal-electronics/CT6EP502/738314</a>
- 0.1 uF Capacitor https://www.digikey.com/en/products/detail/w%C3%BCrth-elektronik/860010672001/5726900
- 10 uF Capacitor https://www.digikey.com/en/products/detail/w%C3%BCrth-elektronik/860010372001/5726842
- Switch
  - https://www.digikey.com/en/products/detail/e-switch/EG1218/101726?s=N4IgTCBcDaIKIHECMBOADAZhAXQL5A
- Battery Holder <a href="https://www.digikey.com/en/products/detail/linx-technologies-inc/BAT-HLD-001-TR/4876924">https://www.digikey.com/en/products/detail/linx-technologies-inc/BAT-HLD-001-TR/4876924</a>
- 8 pin IC socket https://www.digikey.com/en/products/detail/cnc-tech/243-08-1-03/3441568
- 16 pin IC socket <a href="https://www.digikey.com/en/products/detail/cnc-tech/243-16-1-03/3441570">https://www.digikey.com/en/products/detail/cnc-tech/243-16-1-03/3441570</a>