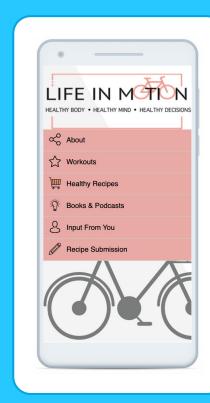

## Apps About Health >

App Name:
Life in Motion

App Code: 359-978-750

App Name: HealthySnacks

App Code: 660-399-499