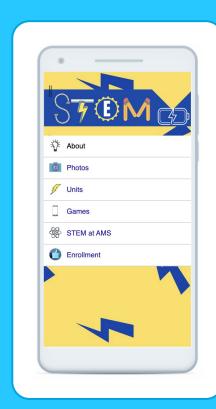

**AMS STFM** 

**App Code:** 684-773-628

**App Name:** 

Tip.Top.Ed.Tech

App Code:

702-927-211

**App Name:** Choice Survival

App Name:

### Apps About STEM/Tech

App Name: AMS STEM

App code: 684-773-628

App Name: Tip.Top.Ed.Tech

App Code: 702-927-211