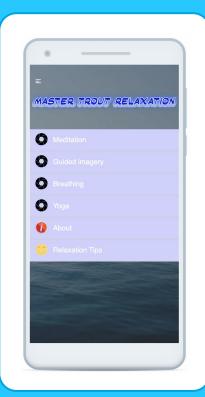

App Name:

Major Cattle Breeds

App Code: 345-648-048

App Name:

Mr. T Relaxation

App Code: 657-255-692

App Name: Life Skills

**App Code:** 

### Apps About Relaxation

App Name: Mr. T Relaxation

App Code: 657-255-692

App Name: Life Skills

App Code: 322-062-833

| Element                                                                                                                                    | Points (/5) | Support |
|--------------------------------------------------------------------------------------------------------------------------------------------|-------------|---------|
| Functionality How easy is it to use the app?                                                                                               |             |         |
| Engagement Is the app interactive?                                                                                                         |             |         |
| Repeat Use Would a user want to use the app again?                                                                                         |             |         |
| Uniqueness What makes this app different or unique from other apps?                                                                        |             |         |
| Branding Is the app name/logo and overall style consistent throughout the app?                                                             |             |         |
| <b>Design</b> Do all the screens have the same look and feel? Are the same colors used throughout the app? Is the style/design consistent? |             |         |
| Clarity Does the app make sense? Is the information wellwritten?                                                                           |             |         |
| <b>Timeliness</b> Is the information relevant to today? Is the information outdated?                                                       |             |         |