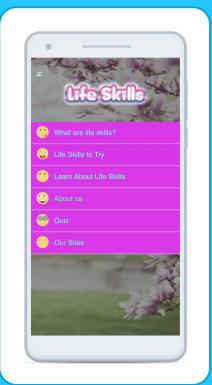

App Name:

Major Cattle Breeds

App Code: 345-648-048

App Name:

Mr. T Relaxation

App Code: 657-255-692

App Name: Life Skills

**App Code:** 

### Apps About Relaxation

App Name: Mr. T Relaxation

App Code: 657-255-692

App Name: Life Skills

App Code: 322-062-833

| Element                                                                                                                                    | Points (/5) | Support |
|--------------------------------------------------------------------------------------------------------------------------------------------|-------------|---------|
| Functionality How easy is it to use the app?                                                                                               |             |         |
| Engagement Is the app interactive?                                                                                                         |             |         |
| Repeat Use Would a user want to use the app again?                                                                                         |             |         |
| Uniqueness What makes this app different or unique from other apps?                                                                        |             |         |
| Branding Is the app name/logo and overall style consistent throughout the app?                                                             |             |         |
| <b>Design</b> Do all the screens have the same look and feel? Are the same colors used throughout the app? Is the style/design consistent? |             |         |
| Clarity Does the app make sense? Is the information wellwritten?                                                                           |             |         |
| <b>Timeliness</b> Is the information relevant to today? Is the information outdated?                                                       |             |         |