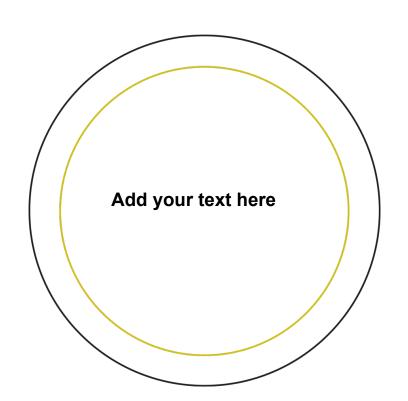

The yellow circle represents where the edge of the artwork will be seen.

Make sure you don't have any text outside the yellow circle.

To make your image a circle to match the button: select your image then click on the CROP tool dropdown and select the circle under shapes.

Double-click on your image and then adjust the circle to be a perfect circle.