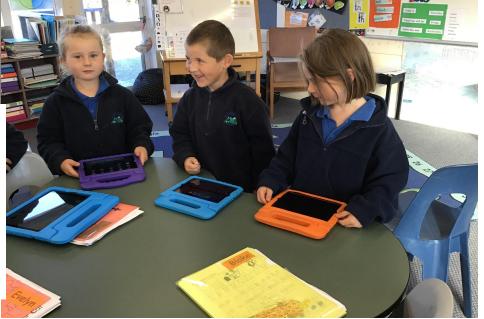

#### Rules for the iPad

 Carry the iPad with two hands to your seat.

 Hold the iPad by the base, not the cover.

Always sit down while using the iPad.

#### When moving your iPad

When passing your iPad to anyone or carrying your iPad in the classroom

- a. you must carry it with two hands
- b. only carry one iPad at a time

When iPads are being carried anywhere outside they must be