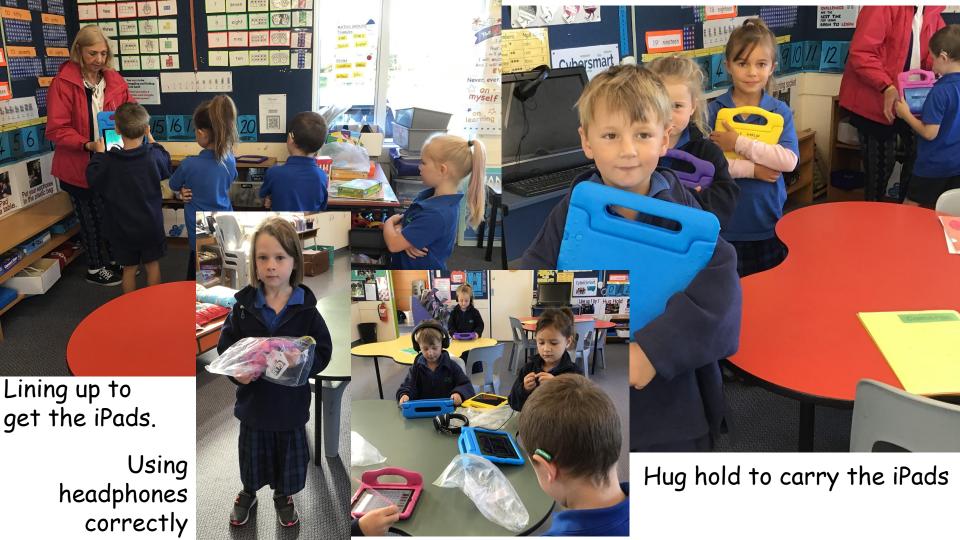

#### When moving your iPad

When passing your iPad to anyone or carrying your iPad in the classroom

- a. you must carry it with two hands
- b. only carry one iPad at a time

When iPads are being carried anywhere outside they must be