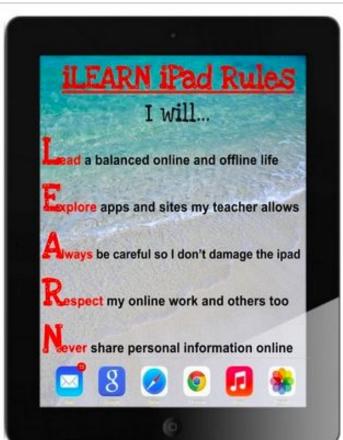

#### Rules for the iPad

 Carry the iPad with two hands to your seat.

 Hold the iPad by the base, not the cover.

Always sit down while using the iPad.

#### <u>When using your iPad</u>

No food or drink is allowed near your iPad.

#### When moving your iPad

When passing your iPad to anyone or carrying your iPad in the classroom

- a. you must carry it with two hands
- b. only carry one iPad at a time

When iPads are being carried anywhere outside they must be

 a. protected from rain and wet or damp conditions at all times

Kawa of Care in Ruma Pukeka